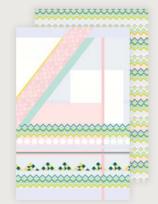

# Murlough

Taking its inspiration from Murlough Bay, where the Mourne Mountains meet the Irish Sea, our Murlough collection, created by textile designer Jennie, captures the essence of the scenic Northern Irish coastline, where land and sea converge.

### Murlough

A fresh twist on traditional stripes and checks, the rolling sand dunes and wild grasses of the extraordinary vista inspire the impressionistic brush strokes and smudged patterns that reflect a living, breathing landscape.

AMURLOUGHB4 Linen Placemats PK 2

7MURLOUGH022 Micro Mitts

Its textured feel is reminiscent of the changing topography of the bay and celebrates Ireland's rich tradition of checked and woven textiles.

Neutral earthy mineral tones showcased through the watercolour effect create a calming aesthetic that reconnects people and place.