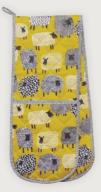

## Mourne Heather

Influenced by the foliage of the dramatic Mourne Mountains, our Mourne Heather collection, created by textile designer Helena, discovers the natural vibrancy of Northern Ireland's breathtaking landscape, in a range that amplifies colour and celebrates biodiversity.

### Mourne Heather

Upland vegetation – shrubs and heathers, ferns, and grasses – blend to form a seamless pattern of alpine and heathland flora that invokes a rustic charm.

**7MOURNEO2** Gauntlet An expressive, hand-drawn design uplifts the beauty of Northern Ireland's flora, with visible pen and pencil strokes that emphasise the heterogeneity of the landscape.

Its cream and brown notes paired with purple, green and grey hues encapsulate the richness of the uplands and transport us to rural County Down.

### Mourne Heather Kitchen Textiles

7MOURNE022 Micro Mitts

**7MOURNEO3** Double Oven Glove

**7MOURNEO2** Gauntlet

**O28MOURNE** Cotton Tea Towel Twin Pack

7MOURNEO1 Cotton Apron