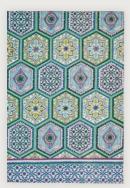

## Causeway Geo

Our Causeway Geo collection, created by textile designer Jennie, tames the geological phenomenon of the North Coast, and the energy of the wild North Atlantic, in a range that harmonises the tranquillity of the modern home, and forces of the natural world.

#### Causeway Geo

Bold geometric lines and contemporary reimagining of the iconic hexagonal basalt columns of the Giant's Causeway, converge with the ribbed waves of Atlantic swells.

**7COASTOI** Cotton Apron Curves and contours bring movement to the collection, reflecting the openness of the environment, allowing the designs to breathe.

**O28COAST** Cotton Tea Towel Twin Pack

Its colour palette blends maritimeinspired tones, capturing a refreshing and rejuvenating feel with shades of blue and grey, resembling the wild Atlantic coastline, contrasting with the burnt orange accents of the distant setting sun.