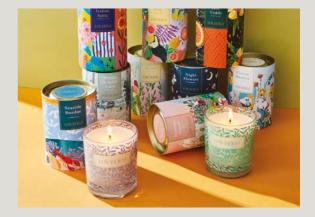

# Signature Scented Candles (45 hour burn time)

**OOICFZ** Citrus Fizz Signature Candle

**OOICNG** Clean Cut Grass Signature Candle

**OO1ITS** Italian Suite Signature Candle

**OOISDA** Seaside Sundae Signature Candle

**OO1WWS** Walk On The Wild Side Signature Candle

| Fragrance Type        |           | Description                                                           |  |  |  |  |
|-----------------------|-----------|-----------------------------------------------------------------------|--|--|--|--|
| Cotton Meadow         | Clean     | Freshly cut stems infused with jasmine, rose and green fig            |  |  |  |  |
| Clean Cut Grass       | Clean     | Bursts of melon and jasmine with a light woody balance                |  |  |  |  |
| Summer House          | Sweet     | Delicate floral fragrances mixed with red berry and green leaf        |  |  |  |  |
| Citrus Fizz           | Sweet     | A blend of mandarin and ginger with a hit of clove and spicy vanilla  |  |  |  |  |
| Night Flowers         | Floral    | Drift away with soft aromatic scents of herbal lavender and lemon     |  |  |  |  |
| Seaside Sundae        | Floral    | Orange and melon united with calm sea air, dried flowers and vanilla  |  |  |  |  |
| Walk on the Wild Side | Musk      | A spicy blend of bergamot, patchouli and saffron with a hint of clove |  |  |  |  |
| Italian Suite         | Musk      | An uplifting blend of fruity flavours, herbal perfume and vanilla     |  |  |  |  |
| Winter Wonder Land    | Christmas | Explore the magic of Winter with this authentic fir tree scent        |  |  |  |  |

# Scented Tin Candles (38 hour burn time)

**002CFZ** Citrus Fizz Scented Tin Candle

**OO2CMO** Cotton Meadow Scented Tin Candle

**OO2CNG** Clean Cut Grass Scented Tin Candle

**002ITS** Italian Suite Scented Tin Candle