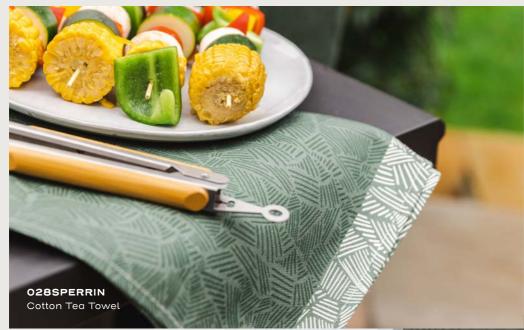

### Sperrin BBQ

Our Sperrin collection, created by textile designer Hannah, pays homage to the undulating hills and valleys of Northern Ireland's Sperrin mountains, in a range that reflects the unspoilt beauty of the landscape. PANTONE<sup>®</sup>

PANTONE 18-0420 TCX

> PANTONE 18-0317 TCX

> > PANTONE 19-0323 TCX

**7SPERRINO1** Cotton BBQ Apron

Its unrefined aesthetic, achieved through abstract mark-making techniques, symbolises the untouched scenery of the mountain range.

Subtle colour and pattern give the collection a natural look and feel with mossy green tones, influenced by the landscape, creating an understated camouflage that elevates the tasteful collection to heights in keeping with its inspiration.

This simple, modern design has the minimalist in mind and is ideal for homes with pared-down décor.

## Sperrin BBQ

BBQ CLOTH

**028SPERRIN** Cotton Tea Towel

**7SPERRINO1** Cotton BBQ Apron

**016SPERRIN** BBQ Cloth

016SPERRIN BBQ Cloth