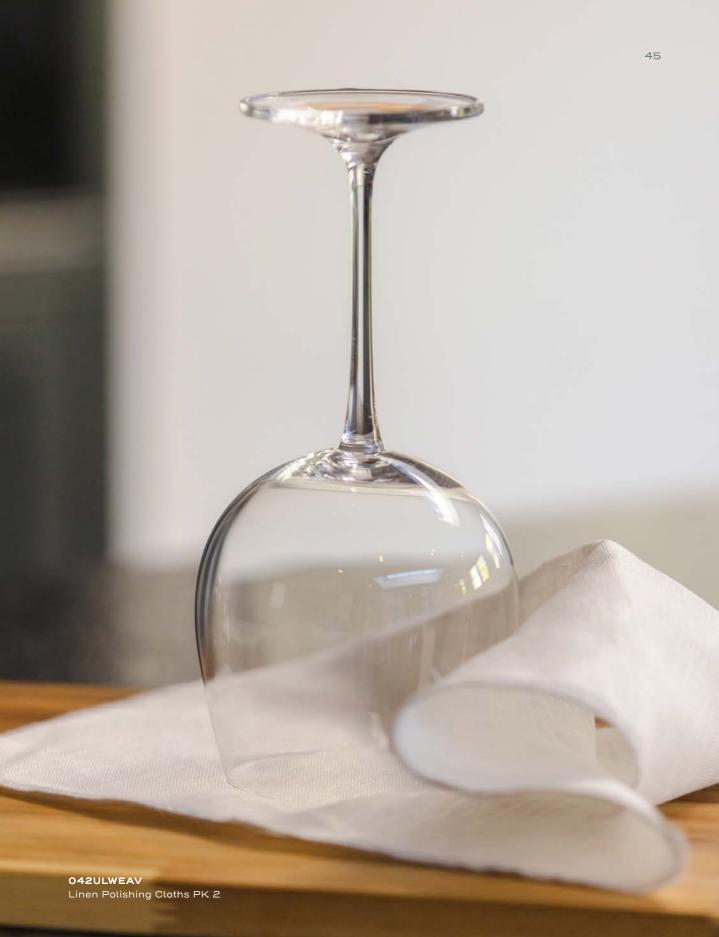

#### Sustainable Cleaning

Linen cloths are an ecofriendly, long lasting, and sustainable way to clean your home or wash your dishes. Highly absorbent and machine washable, they last much longer than your sponge or blue cloth and contain no plastics.

Thanks to linen's hollow fibres, it remains fastdrying, extremely absorbent and lint-free, meaning unwanted fluff won't be left on your kitchen surfaces.