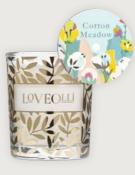

**OO1WWS** Walk On The Wild Side Signature Candle

| Fragrance Type        |           | Description                                                           |  |  |  |  |
|-----------------------|-----------|-----------------------------------------------------------------------|--|--|--|--|
| Cotton Meadow         | Clean     | Freshly cut stems infused with jasmine, rose and green fig            |  |  |  |  |
| Clean Cut Grass       | Clean     | Bursts of melon and jasmine with a light woody balance                |  |  |  |  |
| Summer House          | Sweet     | Delicate floral fragrances mixed with red berry and green leaf        |  |  |  |  |
| Citrus Fizz           | Sweet     | A blend of mandarin and ginger with a hit of clove and spicy vanilla  |  |  |  |  |
| Night Flowers         | Floral    | Drift away with soft aromatic scents of herbal lavender and lemon     |  |  |  |  |
| Seaside Sundae        | Floral    | Orange and melon united with calm sea air, dried flowers and vanilla  |  |  |  |  |
| Walk on the Wild Side | Musk      | A spicy blend of bergamot, patchouli and saffron with a hint of clove |  |  |  |  |
| Italian Suite         | Musk      | An uplifting blend of fruity flavours, herbal perfume and vanilla     |  |  |  |  |
| Winter Wonder Land    | Christmas | Explore the magic of Winter with this authentic fir tree scent        |  |  |  |  |

# Scented Tin Candles (38 hour burn time)

**002CFZ** Citrus Fizz Scented Tin Candle

**OO2CMO** Cotton Meadow Scented Tin Candle

**OO2CNG** Clean Cut Grass Scented Tin Candle

**002ITS** Italian Suite Scented Tin Candle