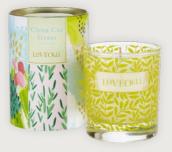

# Scented Tin Candles (38 hour burn time)

**002CFZ** Citrus Fizz Scented Tin Candle

**OO2CMO** Cotton Meadow Scented Tin Candle

**OO2CNG** Clean Cut Grass Scented Tin Candle

**002ITS** Italian Suite Scented Tin Candle

**OO1WWS** Walk On The Wild Side Signature Candle

| Fragrance Type        |           | Description                                                           |  |  |  |  |
|-----------------------|-----------|-----------------------------------------------------------------------|--|--|--|--|
| Cotton Meadow         | Clean     | Freshly cut stems infused with jasmine, rose and green fig            |  |  |  |  |
| Clean Cut Grass       | Clean     | Bursts of melon and jasmine with a light woody balance                |  |  |  |  |
| Summer House          | Sweet     | Delicate floral fragrances mixed with red berry and green leaf        |  |  |  |  |
| Citrus Fizz           | Sweet     | A blend of mandarin and ginger with a hit of clove and spicy vanilla  |  |  |  |  |
| Night Flowers         | Floral    | Drift away with soft aromatic scents of herbal lavender and lemon     |  |  |  |  |
| Seaside Sundae        | Floral    | Orange and melon united with calm sea air, dried flowers and vanilla  |  |  |  |  |
| Walk on the Wild Side | Musk      | A spicy blend of bergamot, patchouli and saffron with a hint of clove |  |  |  |  |
| Italian Suite         | Musk      | An uplifting blend of fruity flavours, herbal perfume and vanilla     |  |  |  |  |
| Winter Wonder Land    | Christmas | Explore the magic of Winter with this authentic fir tree scent        |  |  |  |  |