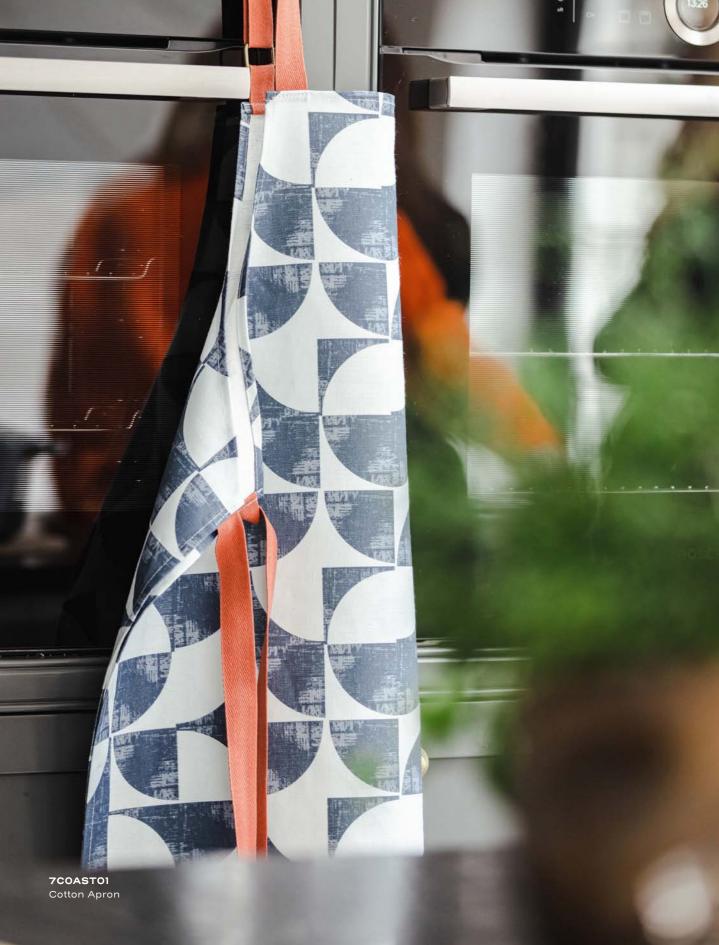

#### Causeway Geo

Bold geometric lines and contemporary reimagining of the iconic hexagonal basalt columns of the Giant's Causeway, converge with the ribbed waves of Atlantic swells.

**7COASTOI** Cotton Apron Curves and contours bring movement to the collection, reflecting the openness of the environment, allowing the designs to breathe.

**O28COAST** Cotton Tea Towel Twin Pack

Its colour palette blends maritimeinspired tones, capturing a refreshing and rejuvenating feel with shades of blue and grey, resembling the wild Atlantic coastline, contrasting with the burnt orange accents of the distant setting sun.