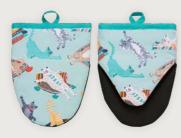

#### Top Dog BBQ

A fun departure from our landscape-inspired collections, Top Dog, created by textile designer Hannah, is an attentiongrabbing and comical collection designed to be a perfect accompaniment for the relaxed atmosphere of the summer's day barbeque.

**7TDOGO1** Cotton BBQ Apron

Tonal greys emphasise our leading puppy with bursts of yellow and red to elevate the motif.

Its novelty message, complemented by a clean design, guarantees its appeal for all the family, though the dog of the house might bark otherwise!

From doting dog owners to the father fond of his trademark dad jokes, Top Dog makes the perfect gift for barbeque connoisseurs alike.

#### Top Dog BBQ

**7TDOGO1** Cotton BBQ Apron

**028TDOG** Cotton Tea Towel PK 2

# TOP DOG

**7TDOGO1** Cotton BBQ Apron