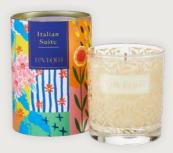

# Signature Scented Candles (45 hour burn time)

**OOICFZ** Citrus Fizz Signature Candle

**OOICNG** Clean Cut Grass Signature Candle

**OO1ITS** Italian Suite Signature Candle

**OOISDA** Seaside Sundae Signature Candle

**OO1WWS** Walk On The Wild Side Signature Candle

| Fragrance Type        |           | Description                                                           |  |  |  |  |
|-----------------------|-----------|-----------------------------------------------------------------------|--|--|--|--|
| Cotton Meadow         | Clean     | Freshly cut stems infused with jasmine, rose and green fig            |  |  |  |  |
| Clean Cut Grass       | Clean     | Bursts of melon and jasmine with a light woody balance                |  |  |  |  |
| Summer House          | Sweet     | Delicate floral fragrances mixed with red berry and green leaf        |  |  |  |  |
| Citrus Fizz           | Sweet     | A blend of mandarin and ginger with a hit of clove and spicy vanilla  |  |  |  |  |
| Night Flowers         | Floral    | Drift away with soft aromatic scents of herbal lavender and lemon     |  |  |  |  |
| Seaside Sundae        | Floral    | Orange and melon united with calm sea air, dried flowers and vanilla  |  |  |  |  |
| Walk on the Wild Side | Musk      | A spicy blend of bergamot, patchouli and saffron with a hint of clove |  |  |  |  |
| Italian Suite         | Musk      | An uplifting blend of fruity flavours, herbal perfume and vanilla     |  |  |  |  |
| Winter Wonder Land    | Christmas | Explore the magic of Winter with this authentic fir tree scent        |  |  |  |  |