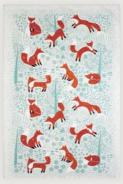

## Mourne Heather

Influenced by the foliage of the dramatic Mourne Mountains, our Mourne Heather collection, created by textile designer Helena, discovers the natural vibrancy of Northern Ireland's breathtaking landscape, in a range that amplifies colour and celebrates biodiversity.

### Mourne Heather

Upland vegetation – shrubs and heathers, ferns, and grasses – blend to form a seamless pattern of alpine and heathland flora that invokes a rustic charm.

**7MOURNEO2** Gauntlet An expressive, hand-drawn design uplifts the beauty of Northern Ireland's flora, with visible pen and pencil strokes that emphasise the heterogeneity of the landscape.

Its cream and brown notes paired with purple, green and grey hues encapsulate the richness of the uplands and transport us to rural County Down.