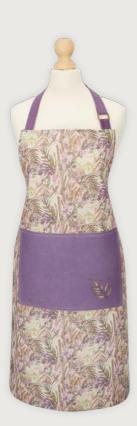

## Causeway Geo

Our Causeway Geo collection, created by textile designer Jennie, tames the geological phenomenon of the North Coast, and the energy of the wild North Atlantic, in a range that harmonises the tranquillity of the modern home, and forces of the natural world.

#### Causeway Geo

Bold geometric lines and contemporary reimagining of the iconic hexagonal basalt columns of the Giant's Causeway, converge with the ribbed waves of Atlantic swells.

**7COASTOI** Cotton Apron Curves and contours bring movement to the collection, reflecting the openness of the environment, allowing the designs to breathe.

### Causeway Geo Kitchen Textiles

7COASTO22 Micro Mitts

7COASTOI Cotton Apron

**016COAST** Oven Cloth

**028COAST** Cotton Tea Towel Twin Pack