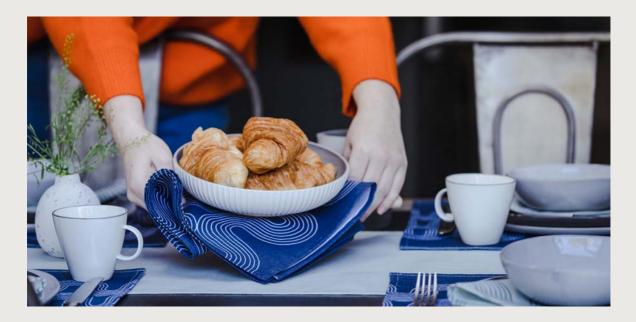

## Causeway Geo

Our Causeway Geo collection, created by textile designer Jennie, tames the geological phenomenon of the North Coast, and the energy of the wild North Atlantic, in a range that harmonises the tranquillity of the modern home, and forces of the natural world.

#### Causeway Geo

Bold geometric lines and contemporary reimagining of the iconic hexagonal basalt columns of the Giant's Causeway, converge with the ribbed waves of Atlantic swells.

**7COASTOI** Cotton Apron Curves and contours bring movement to the collection, reflecting the openness of the environment, allowing the designs to breathe.

**O28COAST** Cotton Tea Towel Twin Pack

Its colour palette blends maritimeinspired tones, capturing a refreshing and rejuvenating feel with shades of blue and grey, resembling the wild Atlantic coastline, contrasting with the burnt orange accents of the distant setting sun.