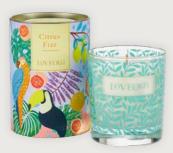

# Signature Scented Candles (45 hour burn time)

**OOICFZ** Citrus Fizz Signature Candle

**OOICNG** Clean Cut Grass Signature Candle

**OO1ITS** Italian Suite Signature Candle

**OOISDA** Seaside Sundae Signature Candle

**OO1WWS** Walk On The Wild Side Signature Candle

| Fragrance Type        |           | Description                                                           |  |  |  |  |
|-----------------------|-----------|-----------------------------------------------------------------------|--|--|--|--|
| Cotton Meadow         | Clean     | Freshly cut stems infused with jasmine, rose and green fig            |  |  |  |  |
| Clean Cut Grass       | Clean     | Bursts of melon and jasmine with a light woody balance                |  |  |  |  |
| Summer House          | Sweet     | Delicate floral fragrances mixed with red berry and green leaf        |  |  |  |  |
| Citrus Fizz           | Sweet     | A blend of mandarin and ginger with a hit of clove and spicy vanilla  |  |  |  |  |
| Night Flowers         | Floral    | Drift away with soft aromatic scents of herbal lavender and lemon     |  |  |  |  |
| Seaside Sundae        | Floral    | Orange and melon united with calm sea air, dried flowers and vanilla  |  |  |  |  |
| Walk on the Wild Side | Musk      | A spicy blend of bergamot, patchouli and saffron with a hint of clove |  |  |  |  |
| Italian Suite         | Musk      | An uplifting blend of fruity flavours, herbal perfume and vanilla     |  |  |  |  |
| Winter Wonder Land    | Christmas | Explore the magic of Winter with this authentic fir tree scent        |  |  |  |  |