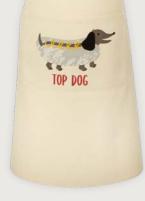

#### Top Dog BBQ

A fun departure from our landscape-inspired collections, Top Dog, created by textile designer Hannah, is an attentiongrabbing and comical collection designed to be a perfect accompaniment for the relaxed atmosphere of the summer's day barbeque.

**7TDOGO1** Cotton BBQ Apron

Tonal greys emphasise our leading puppy with bursts of yellow and red to elevate the motif.

Its novelty message, complemented by a clean design, guarantees its appeal for all the family, though the dog of the house might bark otherwise!

From doting dog owners to the father fond of his trademark dad jokes, Top Dog makes the perfect gift for barbeque connoisseurs alike.