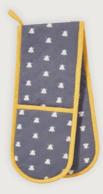

## Mourne Heather

Influenced by the foliage of the dramatic Mourne Mountains, our Mourne Heather collection, created by textile designer Helena, discovers the natural vibrancy of Northern Ireland's breathtaking landscape, in a range that amplifies colour and celebrates biodiversity.

### Mourne Heather

Upland vegetation – shrubs and heathers, ferns, and grasses – blend to form a seamless pattern of alpine and heathland flora that invokes a rustic charm.

**7MOURNEO2** Gauntlet An expressive, hand-drawn design uplifts the beauty of Northern Ireland's flora, with visible pen and pencil strokes that emphasise the heterogeneity of the landscape.

Its cream and brown notes paired with purple, green and grey hues encapsulate the richness of the uplands and transport us to rural County Down.

### Mourne Heather Kitchen Textiles

7MOURNE022 Micro Mitts

**7MOURNEO3** Double Oven Glove

**7MOURNEO2** Gauntlet

**O28MOURNE** Cotton Tea Towel Twin Pack

7MOURNEO1 Cotton Apron