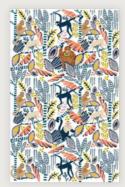

## Causeway Geo

Our Causeway Geo collection, created by textile designer Jennie, tames the geological phenomenon of the North Coast, and the energy of the wild North Atlantic, in a range that harmonises the tranquillity of the modern home, and forces of the natural world.

#### Causeway Geo

Bold geometric lines and contemporary reimagining of the iconic hexagonal basalt columns of the Giant's Causeway, converge with the ribbed waves of Atlantic swells.

**7COASTOI** Cotton Apron Curves and contours bring movement to the collection, reflecting the openness of the environment, allowing the designs to breathe.

**O28COAST** Cotton Tea Towel Twin Pack

Its colour palette blends maritimeinspired tones, capturing a refreshing and rejuvenating feel with shades of blue and grey, resembling the wild Atlantic coastline, contrasting with the burnt orange accents of the distant setting sun.