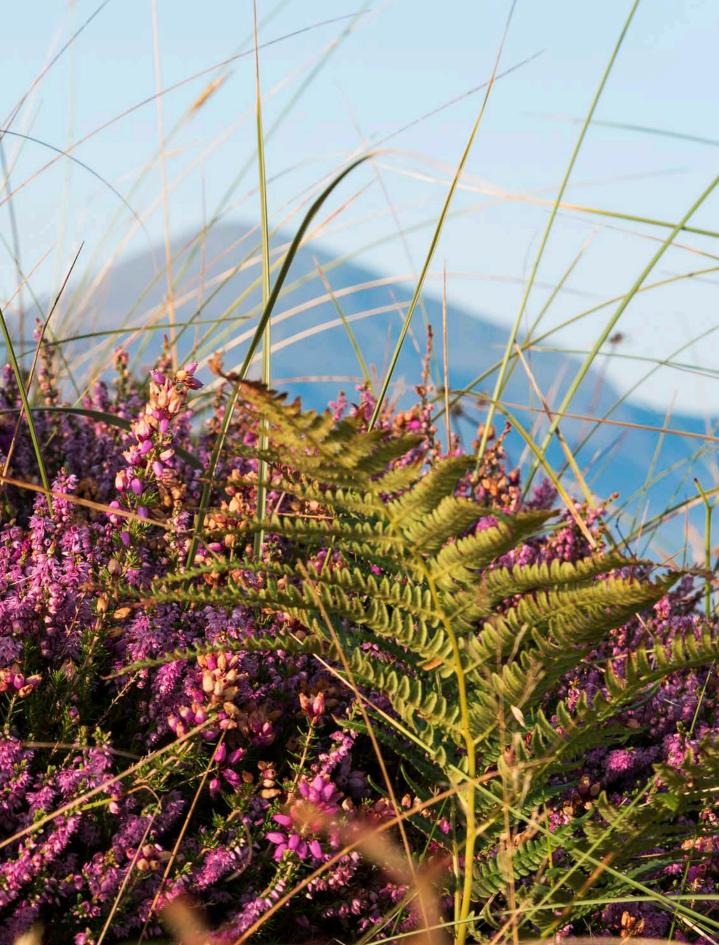

## Mourne Heather

Influenced by the foliage of the dramatic Mourne Mountains, our Mourne Heather collection, created by textile designer Helena, discovers the natural vibrancy of Northern Ireland's breathtaking landscape, in a range that amplifies colour and celebrates biodiversity.

### Mourne Heather

Upland vegetation – shrubs and heathers, ferns, and grasses – blend to form a seamless pattern of alpine and heathland flora that invokes a rustic charm.

**7MOURNEO2** Gauntlet An expressive, hand-drawn design uplifts the beauty of Northern Ireland's flora, with visible pen and pencil strokes that emphasise the heterogeneity of the landscape.

Its cream and brown notes paired with purple, green and grey hues encapsulate the richness of the uplands and transport us to rural County Down.