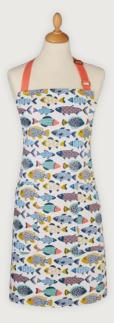

## Causeway Geo

Our Causeway Geo collection, created by textile designer Jennie, tames the geological phenomenon of the North Coast, and the energy of the wild North Atlantic, in a range that harmonises the tranquillity of the modern home, and forces of the natural world.

#### Causeway Geo

Bold geometric lines and contemporary reimagining of the iconic hexagonal basalt columns of the Giant's Causeway, converge with the ribbed waves of Atlantic swells.

**7COASTOI** Cotton Apron Curves and contours bring movement to the collection, reflecting the openness of the environment, allowing the designs to breathe.

**O28COAST** Cotton Tea Towel Twin Pack

Its colour palette blends maritimeinspired tones, capturing a refreshing and rejuvenating feel with shades of blue and grey, resembling the wild Atlantic coastline, contrasting with the burnt orange accents of the distant setting sun.

### Causeway Geo Kitchen Textiles

7COASTO22 Micro Mitts

7COASTOI Cotton Apron

**016COAST** Oven Cloth

**028COAST** Cotton Tea Towel Twin Pack