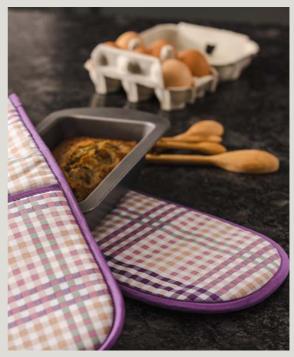

## Mourne Heather

Influenced by the foliage of the dramatic Mourne Mountains, our Mourne Heather collection, created by textile designer Helena, discovers the natural vibrancy of Northern Ireland's breathtaking landscape, in a range that amplifies colour and celebrates biodiversity.

### Mourne Heather

Upland vegetation – shrubs and heathers, ferns, and grasses – blend to form a seamless pattern of alpine and heathland flora that invokes a rustic charm.

**7MOURNEO2** Gauntlet An expressive, hand-drawn design uplifts the beauty of Northern Ireland's flora, with visible pen and pencil strokes that emphasise the heterogeneity of the landscape.

Its cream and brown notes paired with purple, green and grey hues encapsulate the richness of the uplands and transport us to rural County Down.