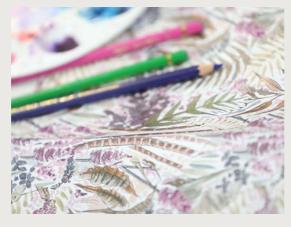

## Mourne Heather

Influenced by the foliage of the dramatic Mourne Mountains, our Mourne Heather collection, created by textile designer Helena, discovers the natural vibrancy of Northern Ireland's breathtaking landscape, in a range that amplifies colour and celebrates biodiversity.

### Mourne Heather

Upland vegetation – shrubs and heathers, ferns, and grasses – blend to form a seamless pattern of alpine and heathland flora that invokes a rustic charm.

**7MOURNEO2** Gauntlet An expressive, hand-drawn design uplifts the beauty of Northern Ireland's flora, with visible pen and pencil strokes that emphasise the heterogeneity of the landscape.

Its cream and brown notes paired with purple, green and grey hues encapsulate the richness of the uplands and transport us to rural County Down.