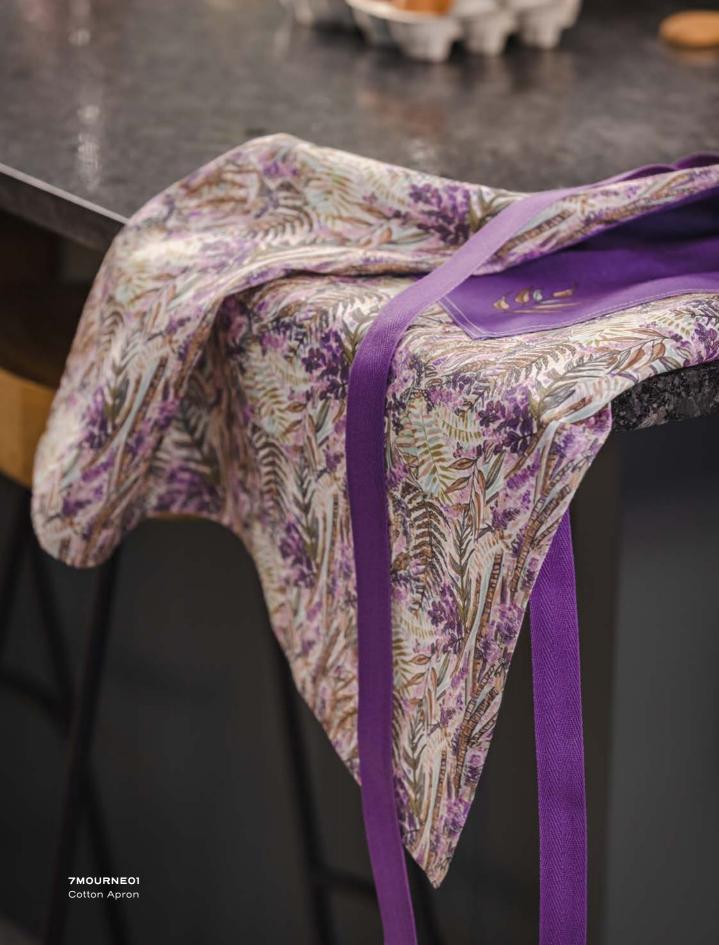

## Mourne Heather

Influenced by the foliage of the dramatic Mourne Mountains, our Mourne Heather collection, created by textile designer Helena, discovers the natural vibrancy of Northern Ireland's breathtaking landscape, in a range that amplifies colour and celebrates biodiversity.

### Mourne Heather

Upland vegetation – shrubs and heathers, ferns, and grasses – blend to form a seamless pattern of alpine and heathland flora that invokes a rustic charm.

**7MOURNEO2** Gauntlet An expressive, hand-drawn design uplifts the beauty of Northern Ireland's flora, with visible pen and pencil strokes that emphasise the heterogeneity of the landscape.

Its cream and brown notes paired with purple, green and grey hues encapsulate the richness of the uplands and transport us to rural County Down.

### Mourne Heather Kitchen Textiles

7MOURNE022 Micro Mitts

**7MOURNEO3** Double Oven Glove

**7MOURNEO2** Gauntlet

**O28MOURNE** Cotton Tea Towel Twin Pack

7MOURNEO1 Cotton Apron