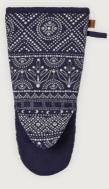

## Mourne Heather

Influenced by the foliage of the dramatic Mourne Mountains, our Mourne Heather collection, created by textile designer Helena, discovers the natural vibrancy of Northern Ireland's breathtaking landscape, in a range that amplifies colour and celebrates biodiversity.

### Mourne Heather

Upland vegetation – shrubs and heathers, ferns, and grasses – blend to form a seamless pattern of alpine and heathland flora that invokes a rustic charm.

**7MOURNEO2** Gauntlet An expressive, hand-drawn design uplifts the beauty of Northern Ireland's flora, with visible pen and pencil strokes that emphasise the heterogeneity of the landscape.

Its cream and brown notes paired with purple, green and grey hues encapsulate the richness of the uplands and transport us to rural County Down.

### Mourne Heather Kitchen Textiles

7MOURNE022 Micro Mitts

**7MOURNEO3** Double Oven Glove

**7MOURNEO2** Gauntlet

**O28MOURNE** Cotton Tea Towel Twin Pack

7MOURNEO1 Cotton Apron