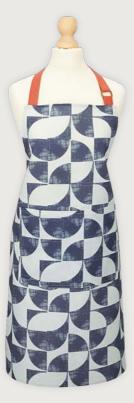

## Causeway Geo

Our Causeway Geo collection, created by textile designer Jennie, tames the geological phenomenon of the North Coast, and the energy of the wild North Atlantic, in a range that harmonises the tranquillity of the modern home, and forces of the natural world.

#### Causeway Geo

Bold geometric lines and contemporary reimagining of the iconic hexagonal basalt columns of the Giant's Causeway, converge with the ribbed waves of Atlantic swells.

**7COASTOI** Cotton Apron Curves and contours bring movement to the collection, reflecting the openness of the environment, allowing the designs to breathe.