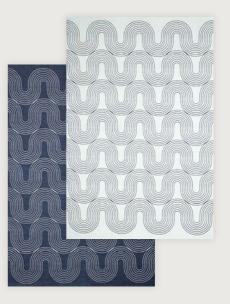

## Causeway Geo

Our Causeway Geo collection, created by textile designer Jennie, tames the geological phenomenon of the North Coast, and the energy of the wild North Atlantic, in a range that harmonises the tranquillity of the modern home, and forces of the natural world.

#### Causeway Geo

Bold geometric lines and contemporary reimagining of the iconic hexagonal basalt columns of the Giant's Causeway, converge with the ribbed waves of Atlantic swells.

**7COASTOI** Cotton Apron Curves and contours bring movement to the collection, reflecting the openness of the environment, allowing the designs to breathe.

**O28COAST** Cotton Tea Towel Twin Pack

Its colour palette blends maritimeinspired tones, capturing a refreshing and rejuvenating feel with shades of blue and grey, resembling the wild Atlantic coastline, contrasting with the burnt orange accents of the distant setting sun.