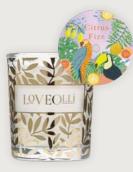

# Signature Scented Candles (45 hour burn time)

**OOICFZ** Citrus Fizz Signature Candle

**OOICNG** Clean Cut Grass Signature Candle

**OO1ITS** Italian Suite Signature Candle

**OOISDA** Seaside Sundae Signature Candle

**OO1WWS** Walk On The Wild Side Signature Candle

| Fragrance Type        |           | Description                                                           |  |  |  |  |
|-----------------------|-----------|-----------------------------------------------------------------------|--|--|--|--|
| Cotton Meadow         | Clean     | Freshly cut stems infused with jasmine, rose and green fig            |  |  |  |  |
| Clean Cut Grass       | Clean     | Bursts of melon and jasmine with a light woody balance                |  |  |  |  |
| Summer House          | Sweet     | Delicate floral fragrances mixed with red berry and green leaf        |  |  |  |  |
| Citrus Fizz           | Sweet     | A blend of mandarin and ginger with a hit of clove and spicy vanilla  |  |  |  |  |
| Night Flowers         | Floral    | Drift away with soft aromatic scents of herbal lavender and lemon     |  |  |  |  |
| Seaside Sundae        | Floral    | Orange and melon united with calm sea air, dried flowers and vanilla  |  |  |  |  |
| Walk on the Wild Side | Musk      | A spicy blend of bergamot, patchouli and saffron with a hint of clove |  |  |  |  |
| Italian Suite         | Musk      | An uplifting blend of fruity flavours, herbal perfume and vanilla     |  |  |  |  |
| Winter Wonder Land    | Christmas | Explore the magic of Winter with this authentic fir tree scent        |  |  |  |  |