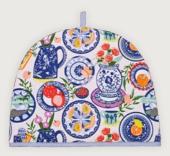

## Mourne Heather

Influenced by the foliage of the dramatic Mourne Mountains, our Mourne Heather collection, created by textile designer Helena, discovers the natural vibrancy of Northern Ireland's breathtaking landscape, in a range that amplifies colour and celebrates biodiversity.

### Mourne Heather

Upland vegetation – shrubs and heathers, ferns, and grasses – blend to form a seamless pattern of alpine and heathland flora that invokes a rustic charm.

**7MOURNEO2** Gauntlet An expressive, hand-drawn design uplifts the beauty of Northern Ireland's flora, with visible pen and pencil strokes that emphasise the heterogeneity of the landscape.

Its cream and brown notes paired with purple, green and grey hues encapsulate the richness of the uplands and transport us to rural County Down.

### Mourne Heather Kitchen Textiles

7MOURNE022 Micro Mitts

**7MOURNEO3** Double Oven Glove

**7MOURNEO2** Gauntlet

**O28MOURNE** Cotton Tea Towel Twin Pack

7MOURNEO1 Cotton Apron