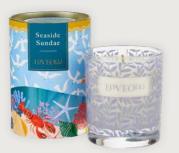

# Signature Scented Candles (45 hour burn time)

**OOICFZ** Citrus Fizz Signature Candle

**OOICNG** Clean Cut Grass Signature Candle

**OO1ITS** Italian Suite Signature Candle

**OOISDA** Seaside Sundae Signature Candle

**OO1WWS** Walk On The Wild Side Signature Candle

| Fragrance Type        |           | Description                                                           |  |  |  |  |
|-----------------------|-----------|-----------------------------------------------------------------------|--|--|--|--|
| Cotton Meadow         | Clean     | Freshly cut stems infused with jasmine, rose and green fig            |  |  |  |  |
| Clean Cut Grass       | Clean     | Bursts of melon and jasmine with a light woody balance                |  |  |  |  |
| Summer House          | Sweet     | Delicate floral fragrances mixed with red berry and green leaf        |  |  |  |  |
| Citrus Fizz           | Sweet     | A blend of mandarin and ginger with a hit of clove and spicy vanilla  |  |  |  |  |
| Night Flowers         | Floral    | Drift away with soft aromatic scents of herbal lavender and lemon     |  |  |  |  |
| Seaside Sundae        | Floral    | Orange and melon united with calm sea air, dried flowers and vanilla  |  |  |  |  |
| Walk on the Wild Side | Musk      | A spicy blend of bergamot, patchouli and saffron with a hint of clove |  |  |  |  |
| Italian Suite         | Musk      | An uplifting blend of fruity flavours, herbal perfume and vanilla     |  |  |  |  |
| Winter Wonder Land    | Christmas | Explore the magic of Winter with this authentic fir tree scent        |  |  |  |  |