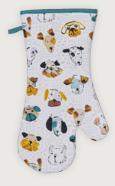

#### Top Dog BBQ

A fun departure from our landscape-inspired collections, Top Dog, created by textile designer Hannah, is an attentiongrabbing and comical collection designed to be a perfect accompaniment for the relaxed atmosphere of the summer's day barbeque.

**7TDOGO1** Cotton BBQ Apron

Tonal greys emphasise our leading puppy with bursts of yellow and red to elevate the motif.

Its novelty message, complemented by a clean design, guarantees its appeal for all the family, though the dog of the house might bark otherwise!

From doting dog owners to the father fond of his trademark dad jokes, Top Dog makes the perfect gift for barbeque connoisseurs alike.