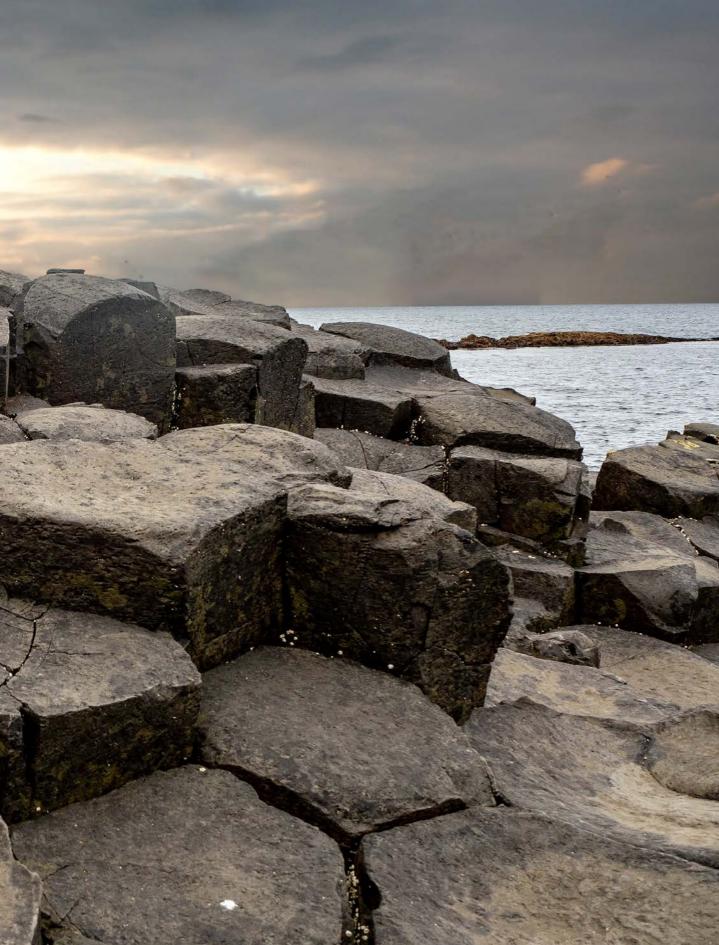

## Causeway Geo

Our Causeway Geo collection, created by textile designer Jennie, tames the geological phenomenon of the North Coast, and the energy of the wild North Atlantic, in a range that harmonises the tranquillity of the modern home, and forces of the natural world.

#### Causeway Geo

Bold geometric lines and contemporary reimagining of the iconic hexagonal basalt columns of the Giant's Causeway, converge with the ribbed waves of Atlantic swells.

**7COASTOI** Cotton Apron Curves and contours bring movement to the collection, reflecting the openness of the environment, allowing the designs to breathe.