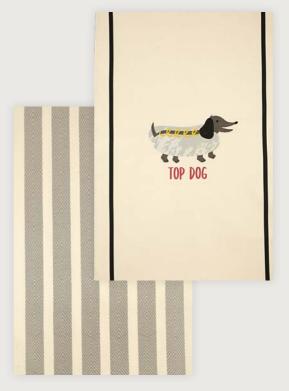

#### Top Dog BBQ

A fun departure from our landscape-inspired collections, Top Dog, created by textile designer Hannah, is an attentiongrabbing and comical collection designed to be a perfect accompaniment for the relaxed atmosphere of the summer's day barbeque.

**7TDOGO1** Cotton BBQ Apron

Tonal greys emphasise our leading puppy with bursts of yellow and red to elevate the motif.

Its novelty message, complemented by a clean design, guarantees its appeal for all the family, though the dog of the house might bark otherwise!

#### Top Dog BBQ

**7TDOGO1** Cotton BBQ Apron

**028TDOG** Cotton Tea Towel PK 2