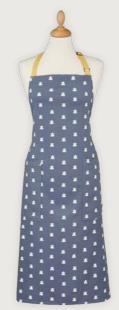

### Sperrin BBQ

Our Sperrin collection, created by textile designer Hannah, pays homage to the undulating hills and valleys of Northern Ireland's Sperrin mountains, in a range that reflects the unspoilt beauty of the landscape. PANTONE<sup>®</sup>

PANTONE 18-0420 TCX

> PANTONE 18-0317 TCX

> > PANTONE 19-0323 TCX

**7SPERRINO1** Cotton BBQ Apron

Its unrefined aesthetic, achieved through abstract mark-making techniques, symbolises the untouched scenery of the mountain range.

Subtle colour and pattern give the collection a natural look and feel with mossy green tones, influenced by the landscape, creating an understated camouflage that elevates the tasteful collection to heights in keeping with its inspiration.

This simple, modern design has the minimalist in mind and is ideal for homes with pared-down décor.

## Sperrin BBQ

BBQ CLOTH

**028SPERRIN** Cotton Tea Towel

**7SPERRINO1** Cotton BBQ Apron

**016SPERRIN** BBQ Cloth

016SPERRIN BBQ Cloth