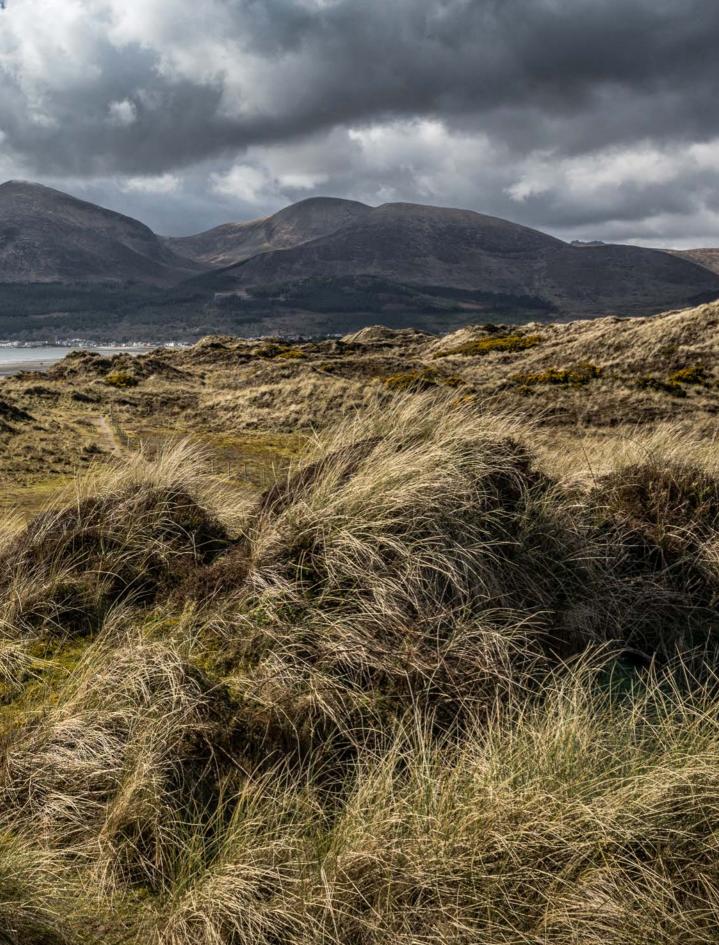

# Murlough

Taking its inspiration from Murlough Bay, where the Mourne Mountains meet the Irish Sea, our Murlough collection, created by textile designer Jennie, captures the essence of the scenic Northern Irish coastline, where land and sea converge.

### Murlough

A fresh twist on traditional stripes and checks, the rolling sand dunes and wild grasses of the extraordinary vista inspire the impressionistic brush strokes and smudged patterns that reflect a living, breathing landscape.

AMURLOUGHB4 Linen Placemats PK 2

7MURLOUGH022 Micro Mitts

Its textured feel is reminiscent of the changing topography of the bay and celebrates Ireland's rich tradition of checked and woven textiles.

Neutral earthy mineral tones showcased through the watercolour effect create a calming aesthetic that reconnects people and place.