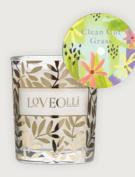

**OO1WWS** Walk On The Wild Side Signature Candle

| Fragrance Type        |           | Description                                                           |  |  |  |  |
|-----------------------|-----------|-----------------------------------------------------------------------|--|--|--|--|
| Cotton Meadow         | Clean     | Freshly cut stems infused with jasmine, rose and green fig            |  |  |  |  |
| Clean Cut Grass       | Clean     | Bursts of melon and jasmine with a light woody balance                |  |  |  |  |
| Summer House          | Sweet     | Delicate floral fragrances mixed with red berry and green leaf        |  |  |  |  |
| Citrus Fizz           | Sweet     | A blend of mandarin and ginger with a hit of clove and spicy vanilla  |  |  |  |  |
| Night Flowers         | Floral    | Drift away with soft aromatic scents of herbal lavender and lemon     |  |  |  |  |
| Seaside Sundae        | Floral    | Orange and melon united with calm sea air, dried flowers and vanilla  |  |  |  |  |
| Walk on the Wild Side | Musk      | A spicy blend of bergamot, patchouli and saffron with a hint of clove |  |  |  |  |
| Italian Suite         | Musk      | An uplifting blend of fruity flavours, herbal perfume and vanilla     |  |  |  |  |
| Winter Wonder Land    | Christmas | Explore the magic of Winter with this authentic fir tree scent        |  |  |  |  |