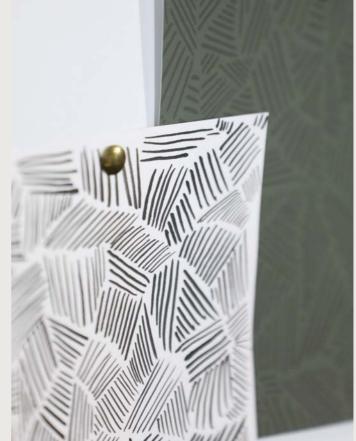

## Causeway Geo

Our Causeway Geo collection, created by textile designer Jennie, tames the geological phenomenon of the North Coast, and the energy of the wild North Atlantic, in a range that harmonises the tranquillity of the modern home, and forces of the natural world.

#### Causeway Geo

Bold geometric lines and contemporary reimagining of the iconic hexagonal basalt columns of the Giant's Causeway, converge with the ribbed waves of Atlantic swells.

**7COASTOI** Cotton Apron Curves and contours bring movement to the collection, reflecting the openness of the environment, allowing the designs to breathe.