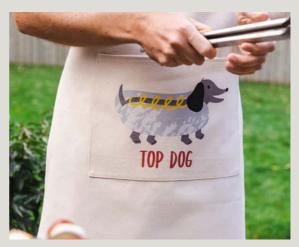

#### Top Dog BBQ

A fun departure from our landscape-inspired collections, Top Dog, created by textile designer Hannah, is an attentiongrabbing and comical collection designed to be a perfect accompaniment for the relaxed atmosphere of the summer's day barbeque.

**7TDOGO1** Cotton BBQ Apron

Tonal greys emphasise our leading puppy with bursts of yellow and red to elevate the motif.

Its novelty message, complemented by a clean design, guarantees its appeal for all the family, though the dog of the house might bark otherwise!

From doting dog owners to the father fond of his trademark dad jokes, Top Dog makes the perfect gift for barbeque connoisseurs alike.