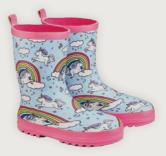

### **Kids Wellington Boots**

Hanging Around Size 6-7: 9HDG6 Size 8-9: 9HDG8 Size 10-11: 9HDG10 Size 12-13: 9HDG12

Lets Explore Size 6-7: 9LEN6 Size 8-9: 9LEN8 Size 10-11: 9LEN10 Size 12-13: 9LEN12

Menagerie Size 6-7: 9MGE6 Size 8-9: 9MGE8 Size 10-11: 9MGE10 Size 12-13: 9MGE12