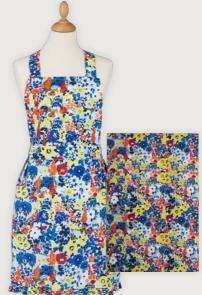

## Causeway Geo

Our Causeway Geo collection, created by textile designer Jennie, tames the geological phenomenon of the North Coast, and the energy of the wild North Atlantic, in a range that harmonises the tranquillity of the modern home, and forces of the natural world.

#### Causeway Geo

Bold geometric lines and contemporary reimagining of the iconic hexagonal basalt columns of the Giant's Causeway, converge with the ribbed waves of Atlantic swells.

**7COASTOI** Cotton Apron Curves and contours bring movement to the collection, reflecting the openness of the environment, allowing the designs to breathe.

**O28COAST** Cotton Tea Towel Twin Pack

Its colour palette blends maritimeinspired tones, capturing a refreshing and rejuvenating feel with shades of blue and grey, resembling the wild Atlantic coastline, contrasting with the burnt orange accents of the distant setting sun.

### Causeway Geo Kitchen Textiles

7COASTO22 Micro Mitts

7COASTOI Cotton Apron

**016COAST** Oven Cloth

**028COAST** Cotton Tea Towel Twin Pack