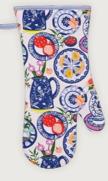

## Causeway Geo

Our Causeway Geo collection, created by textile designer Jennie, tames the geological phenomenon of the North Coast, and the energy of the wild North Atlantic, in a range that harmonises the tranquillity of the modern home, and forces of the natural world.

#### Causeway Geo

Bold geometric lines and contemporary reimagining of the iconic hexagonal basalt columns of the Giant's Causeway, converge with the ribbed waves of Atlantic swells.

**7COASTOI** Cotton Apron Curves and contours bring movement to the collection, reflecting the openness of the environment, allowing the designs to breathe.

**O28COAST** Cotton Tea Towel Twin Pack

Its colour palette blends maritimeinspired tones, capturing a refreshing and rejuvenating feel with shades of blue and grey, resembling the wild Atlantic coastline, contrasting with the burnt orange accents of the distant setting sun.

### Causeway Geo Kitchen Textiles

7COASTO22 Micro Mitts

7COASTOI Cotton Apron

**016COAST** Oven Cloth

**028COAST** Cotton Tea Towel Twin Pack