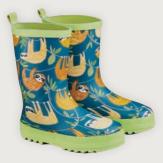

### **Kids Wellington Boots**

Hanging Around Size 6-7: 9HDG6 Size 8-9: 9HDG8 Size 10-11: 9HDG10 Size 12-13: 9HDG12

Lets Explore Size 6-7: 9LEN6 Size 8-9: 9LEN8 Size 10-11: 9LEN10 Size 12-13: 9LEN12

Menagerie Size 6-7: 9MGE6 Size 8-9: 9MGE8 Size 10-11: 9MGE10 Size 12-13: 9MGE12