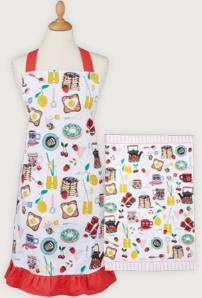

# BBQ

Become 'King of the Grill' this summer.

Our sumptuous and contemporary selection of barbeque aprons, tea towels and cloths will tempt everyone into the great outdoors this spring and summer.

### Sperrin BBQ

Our Sperrin collection, created by textile designer Hannah, pays homage to the undulating hills and valleys of Northern Ireland's Sperrin mountains, in a range that reflects the unspoilt beauty of the landscape. PANTONE<sup>®</sup>

PANTONE 18-0420 TCX

> PANTONE 18-0317 TCX

> > PANTONE 19-0323 TCX

**7SPERRINO1** Cotton BBQ Apron

Its unrefined aesthetic, achieved through abstract mark-making techniques, symbolises the untouched scenery of the mountain range.

Subtle colour and pattern give the collection a natural look and feel with mossy green tones, influenced by the landscape, creating an understated camouflage that elevates the tasteful collection to heights in keeping with its inspiration.

This simple, modern design has the minimalist in mind and is ideal for homes with pared-down décor.

## Sperrin BBQ

BBQ CLOTH

**028SPERRIN** Cotton Tea Towel

**7SPERRINO1** Cotton BBQ Apron

**016SPERRIN** BBQ Cloth

016SPERRIN BBQ Cloth