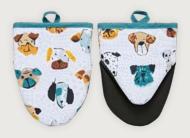

#### Top Dog BBQ

A fun departure from our landscape-inspired collections, Top Dog, created by textile designer Hannah, is an attentiongrabbing and comical collection designed to be a perfect accompaniment for the relaxed atmosphere of the summer's day barbeque.

**7TDOGO1** Cotton BBQ Apron

Tonal greys emphasise our leading puppy with bursts of yellow and red to elevate the motif.

Its novelty message, complemented by a clean design, guarantees its appeal for all the family, though the dog of the house might bark otherwise!

From doting dog owners to the father fond of his trademark dad jokes, Top Dog makes the perfect gift for barbeque connoisseurs alike.