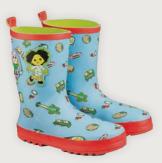

### **Kids Wellington Boots**

Hanging Around Size 6-7: 9HDG6 Size 8-9: 9HDG8 Size 10-11: 9HDG10 Size 12-13: 9HDG12

Lets Explore Size 6-7: 9LEN6 Size 8-9: 9LEN8 Size 10-11: 9LEN10 Size 12-13: 9LEN12

Menagerie Size 6-7: 9MGE6 Size 8-9: 9MGE8 Size 10-11: 9MGE10 Size 12-13: 9MGE12