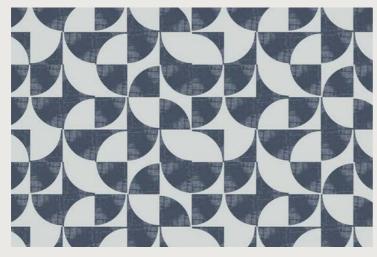

## Mourne Heather

Influenced by the foliage of the dramatic Mourne Mountains, our Mourne Heather collection, created by textile designer Helena, discovers the natural vibrancy of Northern Ireland's breathtaking landscape, in a range that amplifies colour and celebrates biodiversity.

### Mourne Heather

Upland vegetation – shrubs and heathers, ferns, and grasses – blend to form a seamless pattern of alpine and heathland flora that invokes a rustic charm.

**7MOURNEO2** Gauntlet An expressive, hand-drawn design uplifts the beauty of Northern Ireland's flora, with visible pen and pencil strokes that emphasise the heterogeneity of the landscape.

Its cream and brown notes paired with purple, green and grey hues encapsulate the richness of the uplands and transport us to rural County Down.