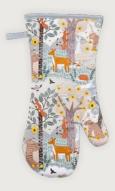

## Mourne Heather

Influenced by the foliage of the dramatic Mourne Mountains, our Mourne Heather collection, created by textile designer Helena, discovers the natural vibrancy of Northern Ireland's breathtaking landscape, in a range that amplifies colour and celebrates biodiversity.

### Mourne Heather

Upland vegetation – shrubs and heathers, ferns, and grasses – blend to form a seamless pattern of alpine and heathland flora that invokes a rustic charm.

**7MOURNEO2** Gauntlet An expressive, hand-drawn design uplifts the beauty of Northern Ireland's flora, with visible pen and pencil strokes that emphasise the heterogeneity of the landscape.

Its cream and brown notes paired with purple, green and grey hues encapsulate the richness of the uplands and transport us to rural County Down.

### Mourne Heather Kitchen Textiles

7MOURNE022 Micro Mitts

**7MOURNEO3** Double Oven Glove

**7MOURNEO2** Gauntlet

**O28MOURNE** Cotton Tea Towel Twin Pack

7MOURNEO1 Cotton Apron