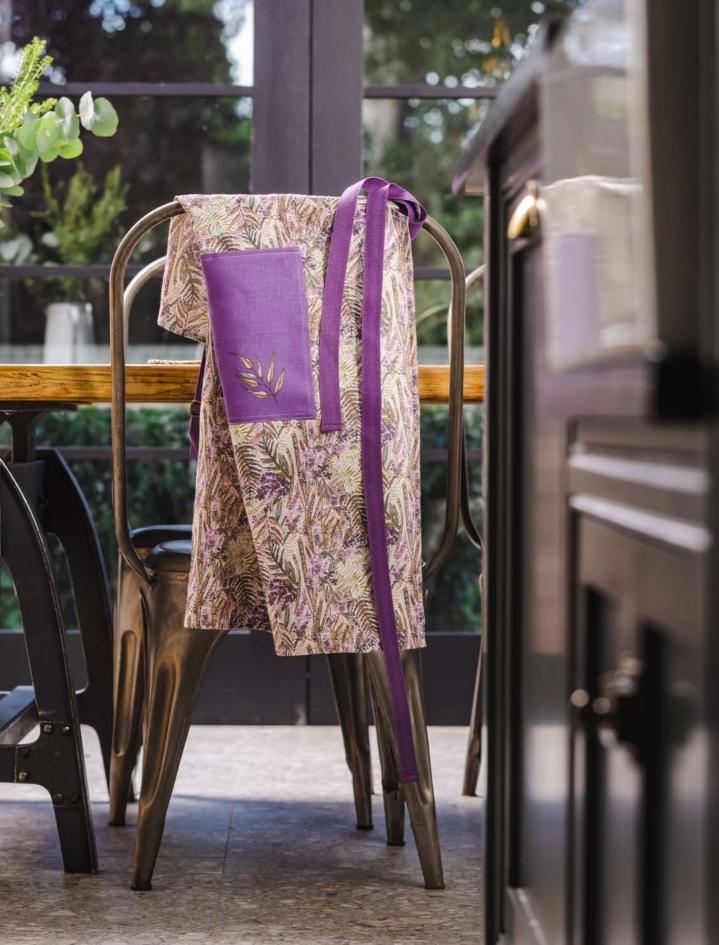

## Mourne Heather

Influenced by the foliage of the dramatic Mourne Mountains, our Mourne Heather collection, created by textile designer Helena, discovers the natural vibrancy of Northern Ireland's breathtaking landscape, in a range that amplifies colour and celebrates biodiversity.

### Mourne Heather

Upland vegetation – shrubs and heathers, ferns, and grasses – blend to form a seamless pattern of alpine and heathland flora that invokes a rustic charm.

**7MOURNEO2** Gauntlet An expressive, hand-drawn design uplifts the beauty of Northern Ireland's flora, with visible pen and pencil strokes that emphasise the heterogeneity of the landscape.

Its cream and brown notes paired with purple, green and grey hues encapsulate the richness of the uplands and transport us to rural County Down.

### Mourne Heather Kitchen Textiles

7MOURNE022 Micro Mitts

**7MOURNEO3** Double Oven Glove

**7MOURNEO2** Gauntlet

**O28MOURNE** Cotton Tea Towel Twin Pack

7MOURNEO1 Cotton Apron