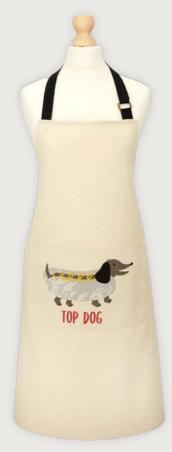

#### Top Dog BBQ

A fun departure from our landscape-inspired collections, Top Dog, created by textile designer Hannah, is an attentiongrabbing and comical collection designed to be a perfect accompaniment for the relaxed atmosphere of the summer's day barbeque.

**7TDOGO1** Cotton BBQ Apron

Tonal greys emphasise our leading puppy with bursts of yellow and red to elevate the motif.

Its novelty message, complemented by a clean design, guarantees its appeal for all the family, though the dog of the house might bark otherwise!

From doting dog owners to the father fond of his trademark dad jokes, Top Dog makes the perfect gift for barbeque connoisseurs alike.

# TOP DOG

**7TDOGO1** Cotton BBQ Apron