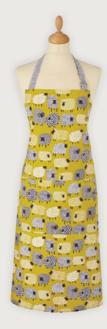

## Mourne Heather

Influenced by the foliage of the dramatic Mourne Mountains, our Mourne Heather collection, created by textile designer Helena, discovers the natural vibrancy of Northern Ireland's breathtaking landscape, in a range that amplifies colour and celebrates biodiversity.

### Mourne Heather

Upland vegetation – shrubs and heathers, ferns, and grasses – blend to form a seamless pattern of alpine and heathland flora that invokes a rustic charm.

**7MOURNEO2** Gauntlet An expressive, hand-drawn design uplifts the beauty of Northern Ireland's flora, with visible pen and pencil strokes that emphasise the heterogeneity of the landscape.

Its cream and brown notes paired with purple, green and grey hues encapsulate the richness of the uplands and transport us to rural County Down.