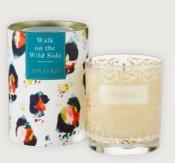

# Signature Scented Candles (45 hour burn time)

**OOICFZ** Citrus Fizz Signature Candle

**OOICNG** Clean Cut Grass Signature Candle

**OO1ITS** Italian Suite Signature Candle

**OOISDA** Seaside Sundae Signature Candle

**OO1WWS** Walk On The Wild Side Signature Candle

| Fragrance Type        |           | Description                                                           |  |  |  |  |
|-----------------------|-----------|-----------------------------------------------------------------------|--|--|--|--|
| Cotton Meadow         | Clean     | Freshly cut stems infused with jasmine, rose and green fig            |  |  |  |  |
| Clean Cut Grass       | Clean     | Bursts of melon and jasmine with a light woody balance                |  |  |  |  |
| Summer House          | Sweet     | Delicate floral fragrances mixed with red berry and green leaf        |  |  |  |  |
| Citrus Fizz           | Sweet     | A blend of mandarin and ginger with a hit of clove and spicy vanilla  |  |  |  |  |
| Night Flowers         | Floral    | Drift away with soft aromatic scents of herbal lavender and lemon     |  |  |  |  |
| Seaside Sundae        | Floral    | Orange and melon united with calm sea air, dried flowers and vanilla  |  |  |  |  |
| Walk on the Wild Side | Musk      | A spicy blend of bergamot, patchouli and saffron with a hint of clove |  |  |  |  |
| Italian Suite         | Musk      | An uplifting blend of fruity flavours, herbal perfume and vanilla     |  |  |  |  |
| Winter Wonder Land    | Christmas | Explore the magic of Winter with this authentic fir tree scent        |  |  |  |  |