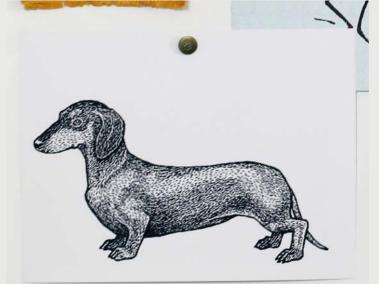

#### Top Dog BBQ

A fun departure from our landscape-inspired collections, Top Dog, created by textile designer Hannah, is an attentiongrabbing and comical collection designed to be a perfect accompaniment for the relaxed atmosphere of the summer's day barbeque.

**7TDOGO1** Cotton BBQ Apron

Tonal greys emphasise our leading puppy with bursts of yellow and red to elevate the motif.

Its novelty message, complemented by a clean design, guarantees its appeal for all the family, though the dog of the house might bark otherwise!

From doting dog owners to the father fond of his trademark dad jokes, Top Dog makes the perfect gift for barbeque connoisseurs alike.