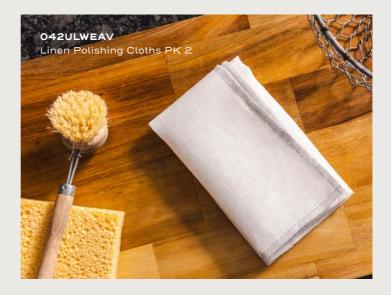

#### Sustainable Cleaning

Linen cloths are an ecofriendly, long lasting, and sustainable way to clean your home or wash your dishes. Highly absorbent and machine washable, they last much longer than your sponge or blue cloth and contain no plastics.

Thanks to linen's hollow fibres, it remains fastdrying, extremely absorbent and lint-free, meaning unwanted fluff won't be left on your kitchen surfaces.