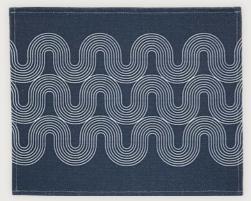

#### Causeway Geo

Bold geometric lines and contemporary reimagining of the iconic hexagonal basalt columns of the Giant's Causeway, converge with the ribbed waves of Atlantic swells.

**7COASTOI** Cotton Apron Curves and contours bring movement to the collection, reflecting the openness of the environment, allowing the designs to breathe.

**O28COAST** Cotton Tea Towel Twin Pack

Its colour palette blends maritimeinspired tones, capturing a refreshing and rejuvenating feel with shades of blue and grey, resembling the wild Atlantic coastline, contrasting with the burnt orange accents of the distant setting sun.