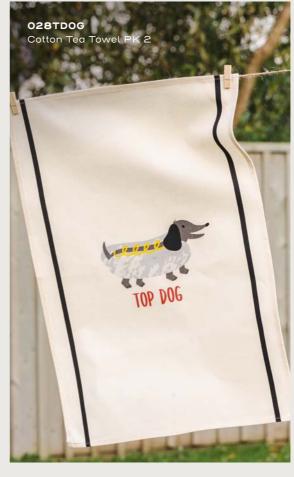

#### Top Dog BBQ

A fun departure from our landscape-inspired collections, Top Dog, created by textile designer Hannah, is an attentiongrabbing and comical collection designed to be a perfect accompaniment for the relaxed atmosphere of the summer's day barbeque.

**7TDOGO1** Cotton BBQ Apron

Tonal greys emphasise our leading puppy with bursts of yellow and red to elevate the motif.

Its novelty message, complemented by a clean design, guarantees its appeal for all the family, though the dog of the house might bark otherwise!

#### Top Dog BBQ

**7TDOGO1** Cotton BBQ Apron

**028TDOG** Cotton Tea Towel PK 2