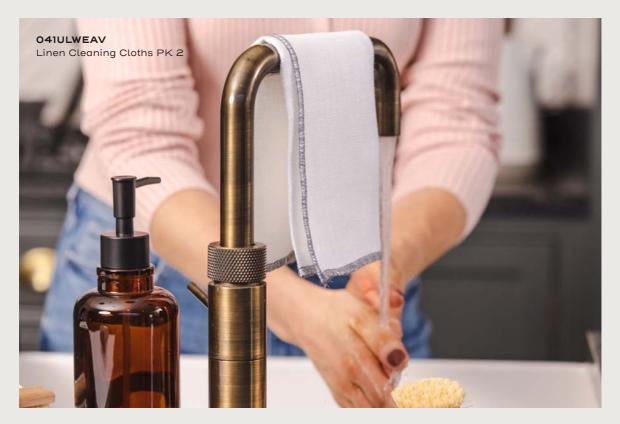

#### Sustainable Cleaning

Linen cloths are an ecofriendly, long lasting, and sustainable way to clean your home or wash your dishes. Highly absorbent and machine washable, they last much longer than your sponge or blue cloth and contain no plastics.

Thanks to linen's hollow fibres, it remains fastdrying, extremely absorbent and lint-free, meaning unwanted fluff won't be left on your kitchen surfaces.