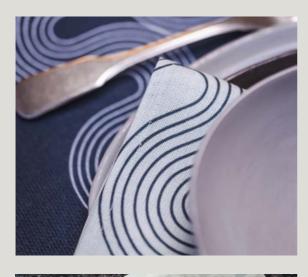

## Causeway Geo

Our Causeway Geo collection, created by textile designer Jennie, tames the geological phenomenon of the North Coast, and the energy of the wild North Atlantic, in a range that harmonises the tranquillity of the modern home, and forces of the natural world.

#### Causeway Geo

Bold geometric lines and contemporary reimagining of the iconic hexagonal basalt columns of the Giant's Causeway, converge with the ribbed waves of Atlantic swells.

**7COASTOI** Cotton Apron Curves and contours bring movement to the collection, reflecting the openness of the environment, allowing the designs to breathe.

**O28COAST** Cotton Tea Towel Twin Pack

Its colour palette blends maritimeinspired tones, capturing a refreshing and rejuvenating feel with shades of blue and grey, resembling the wild Atlantic coastline, contrasting with the burnt orange accents of the distant setting sun.