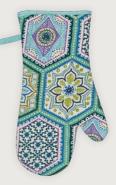

## Mourne Heather

Influenced by the foliage of the dramatic Mourne Mountains, our Mourne Heather collection, created by textile designer Helena, discovers the natural vibrancy of Northern Ireland's breathtaking landscape, in a range that amplifies colour and celebrates biodiversity.

### Mourne Heather

Upland vegetation – shrubs and heathers, ferns, and grasses – blend to form a seamless pattern of alpine and heathland flora that invokes a rustic charm.

**7MOURNEO2** Gauntlet An expressive, hand-drawn design uplifts the beauty of Northern Ireland's flora, with visible pen and pencil strokes that emphasise the heterogeneity of the landscape.

Its cream and brown notes paired with purple, green and grey hues encapsulate the richness of the uplands and transport us to rural County Down.