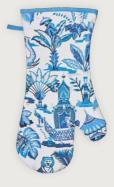

## Causeway Geo

Our Causeway Geo collection, created by textile designer Jennie, tames the geological phenomenon of the North Coast, and the energy of the wild North Atlantic, in a range that harmonises the tranquillity of the modern home, and forces of the natural world.

#### Causeway Geo

Bold geometric lines and contemporary reimagining of the iconic hexagonal basalt columns of the Giant's Causeway, converge with the ribbed waves of Atlantic swells.

**7COASTOI** Cotton Apron Curves and contours bring movement to the collection, reflecting the openness of the environment, allowing the designs to breathe.

**O28COAST** Cotton Tea Towel Twin Pack

Its colour palette blends maritimeinspired tones, capturing a refreshing and rejuvenating feel with shades of blue and grey, resembling the wild Atlantic coastline, contrasting with the burnt orange accents of the distant setting sun.