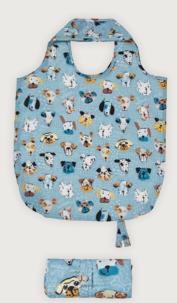

#### Top Dog BBQ

A fun departure from our landscape-inspired collections, Top Dog, created by textile designer Hannah, is an attentiongrabbing and comical collection designed to be a perfect accompaniment for the relaxed atmosphere of the summer's day barbeque.

**7TDOGO1** Cotton BBQ Apron

Tonal greys emphasise our leading puppy with bursts of yellow and red to elevate the motif.

Its novelty message, complemented by a clean design, guarantees its appeal for all the family, though the dog of the house might bark otherwise!

From doting dog owners to the father fond of his trademark dad jokes, Top Dog makes the perfect gift for barbeque connoisseurs alike.

#### Top Dog BBQ

**7TDOGO1** Cotton BBQ Apron

**028TDOG** Cotton Tea Towel PK 2

# TOP DOG

**7TDOGO1** Cotton BBQ Apron