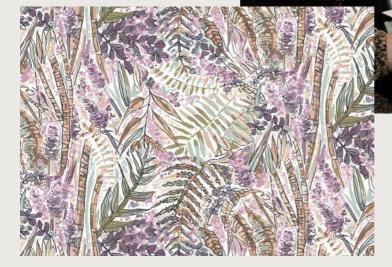

## Mourne Heather

Influenced by the foliage of the dramatic Mourne Mountains, our Mourne Heather collection, created by textile designer Helena, discovers the natural vibrancy of Northern Ireland's breathtaking landscape, in a range that amplifies colour and celebrates biodiversity.

### Mourne Heather

Upland vegetation – shrubs and heathers, ferns, and grasses – blend to form a seamless pattern of alpine and heathland flora that invokes a rustic charm.

**7MOURNEO2** Gauntlet An expressive, hand-drawn design uplifts the beauty of Northern Ireland's flora, with visible pen and pencil strokes that emphasise the heterogeneity of the landscape.

Its cream and brown notes paired with purple, green and grey hues encapsulate the richness of the uplands and transport us to rural County Down.