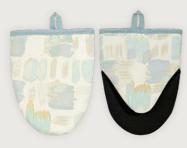

AMURLOUGHB4 Linen Placemats PK 2

7MURLOUGH022 Micro Mitts

Its textured feel is reminiscent of the changing topography of the bay and celebrates Ireland's rich tradition of checked and woven textiles.

Neutral earthy mineral tones showcased through the watercolour effect create a calming aesthetic that reconnects people and place.

7MURLOUGH022 Micro Mitts 

### Murlough Kitchen Textiles

7MURLOUGHO22 Micro Mitts

**7MURLOUGHO1** Cotton Apron

**016MURLOUGH** Oven Cloth

**O28MURLOUGH** Cotton Tea Towel Twin Pack