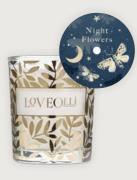

**OO1WWS** Walk On The Wild Side Signature Candle

| Fragrance Type        |           | Description                                                           |  |  |  |  |
|-----------------------|-----------|-----------------------------------------------------------------------|--|--|--|--|
| Cotton Meadow         | Clean     | Freshly cut stems infused with jasmine, rose and green fig            |  |  |  |  |
| Clean Cut Grass       | Clean     | Bursts of melon and jasmine with a light woody balance                |  |  |  |  |
| Summer House          | Sweet     | Delicate floral fragrances mixed with red berry and green leaf        |  |  |  |  |
| Citrus Fizz           | Sweet     | A blend of mandarin and ginger with a hit of clove and spicy vanilla  |  |  |  |  |
| Night Flowers         | Floral    | Drift away with soft aromatic scents of herbal lavender and lemon     |  |  |  |  |
| Seaside Sundae        | Floral    | Orange and melon united with calm sea air, dried flowers and vanilla  |  |  |  |  |
| Walk on the Wild Side | Musk      | A spicy blend of bergamot, patchouli and saffron with a hint of clove |  |  |  |  |
| Italian Suite         | Musk      | An uplifting blend of fruity flavours, herbal perfume and vanilla     |  |  |  |  |
| Winter Wonder Land    | Christmas | Explore the magic of Winter with this authentic fir tree scent        |  |  |  |  |

# Votive Candles (22 hour burn time)

**014CFZ** Citrus Fizz Votive Candle

**014CNG** Clean Cut Grass Votive Candle

**014CMO** Cotton Meadow Votive Candle

**014NFS** Night Flowers Votive Candle

**014SDA** Seaside Sundae Votive Candle