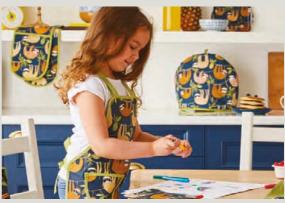

## Causeway Geo

Our Causeway Geo collection, created by textile designer Jennie, tames the geological phenomenon of the North Coast, and the energy of the wild North Atlantic, in a range that harmonises the tranquillity of the modern home, and forces of the natural world.

#### Causeway Geo

Bold geometric lines and contemporary reimagining of the iconic hexagonal basalt columns of the Giant's Causeway, converge with the ribbed waves of Atlantic swells.

**7COASTOI** Cotton Apron Curves and contours bring movement to the collection, reflecting the openness of the environment, allowing the designs to breathe.