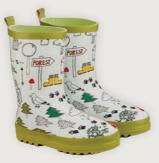

### **Kids Wellington Boots**

Hanging Around Size 6-7: 9HDG6 Size 8-9: 9HDG8 Size 10-11: 9HDG10 Size 12-13: 9HDG12

Lets Explore Size 6-7: 9LEN6 Size 8-9: 9LEN8 Size 10-11: 9LEN10 Size 12-13: 9LEN12

Menagerie Size 6-7: 9MGE6 Size 8-9: 9MGE8 Size 10-11: 9MGE10 Size 12-13: 9MGE12