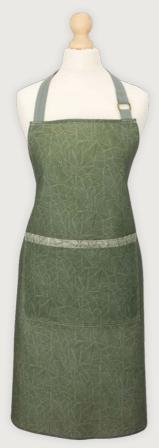

## Mourne Heather

Influenced by the foliage of the dramatic Mourne Mountains, our Mourne Heather collection, created by textile designer Helena, discovers the natural vibrancy of Northern Ireland's breathtaking landscape, in a range that amplifies colour and celebrates biodiversity.

### Mourne Heather

Upland vegetation – shrubs and heathers, ferns, and grasses – blend to form a seamless pattern of alpine and heathland flora that invokes a rustic charm.

**7MOURNEO2** Gauntlet An expressive, hand-drawn design uplifts the beauty of Northern Ireland's flora, with visible pen and pencil strokes that emphasise the heterogeneity of the landscape.

Its cream and brown notes paired with purple, green and grey hues encapsulate the richness of the uplands and transport us to rural County Down.