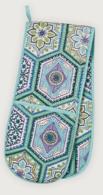

## Causeway Geo

Our Causeway Geo collection, created by textile designer Jennie, tames the geological phenomenon of the North Coast, and the energy of the wild North Atlantic, in a range that harmonises the tranquillity of the modern home, and forces of the natural world.

#### Causeway Geo

Bold geometric lines and contemporary reimagining of the iconic hexagonal basalt columns of the Giant's Causeway, converge with the ribbed waves of Atlantic swells.

**7COASTOI** Cotton Apron Curves and contours bring movement to the collection, reflecting the openness of the environment, allowing the designs to breathe.

**O28COAST** Cotton Tea Towel Twin Pack

Its colour palette blends maritimeinspired tones, capturing a refreshing and rejuvenating feel with shades of blue and grey, resembling the wild Atlantic coastline, contrasting with the burnt orange accents of the distant setting sun.