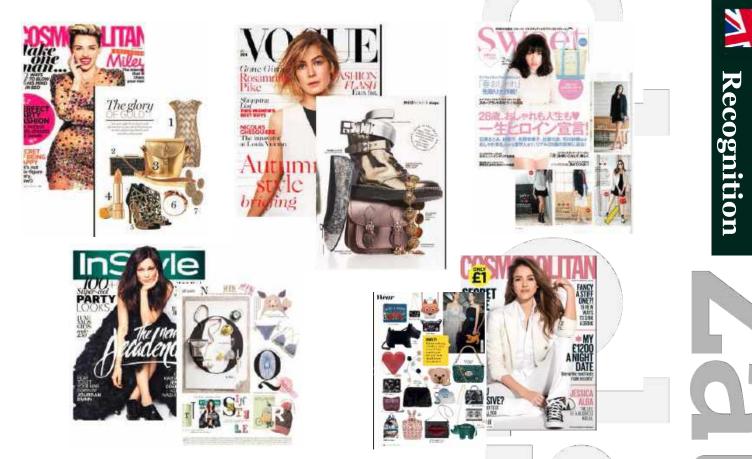

In her role as President of UKFT, HRH The Princess Royal made only two visits in 2014 to UK fashion and textile members, which makes this Zatchels visit an important part of the UKFT calendar.

Fashion

Zatchels leather bag designs are proudly worn by a variety of celebrities and style influencers across the globe and regular featured in the likes of top fashion magazines including Vogue, Glamour, Grazia, Cosmopolitan and In-style.