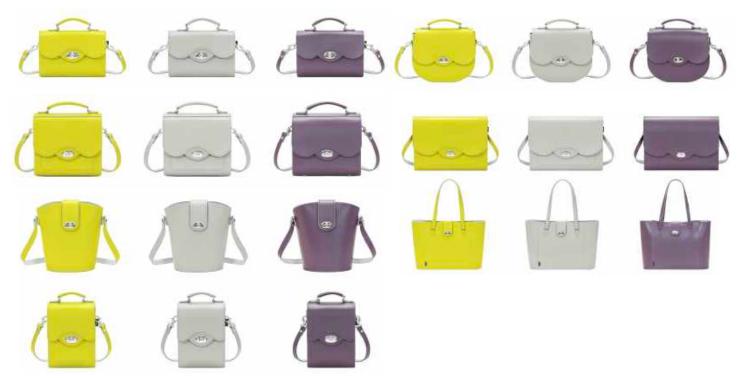

**CLASSIC SATCHELS** 

Options: Shoulder, Cross-body

These fantastic satchels are handmade in England from the finest quality leather, using expert craftsmanship to give you the hand-stitched bag of your dreams.

Mixing traditional style with pastel hues, all of our handmade leather satchels feature contrasting stitching and nickel silver buckles. These beautiful pastel satchels have each panel cut from different leather to create a real kaleidoscope of colour.