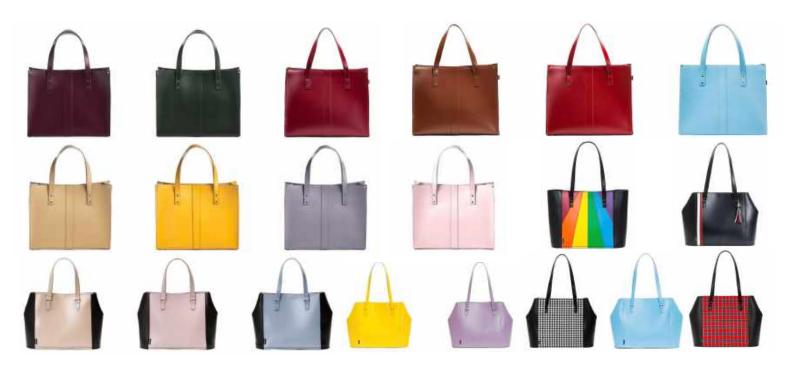

Our leather shoppers and tote bags are hand-crafted with our best quality leather, top-stitch detailing and an open top. This collection is available in an edited-range of our signature colours and styles and is an essential everyday bag.

Size:

a. Shopper: 12 x 42 x 33cm

b. Tote: 16.5x 36 x 27cm

- Material: Leather
- Closure Type: Magnetic Closure
- Options: Shoulder, Cross-body