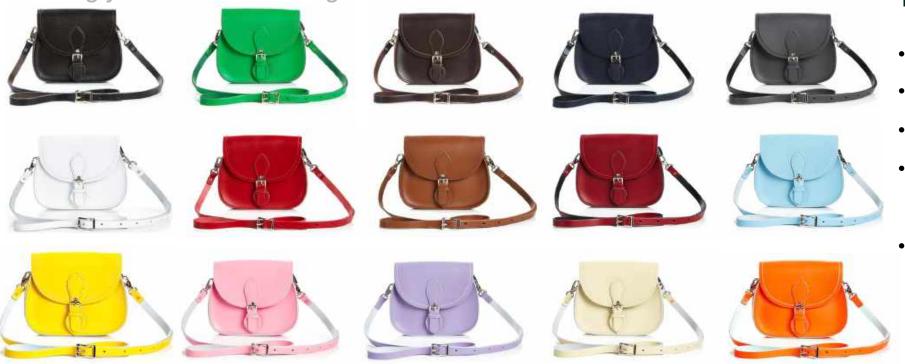

**CLASSIC SATCHELS** 

Options: Shoulder, Cross-body

These fantastic satchels are handmade in England from the finest quality leather, using expert craftsmanship to give you the hand-stitched bag of your dreams.