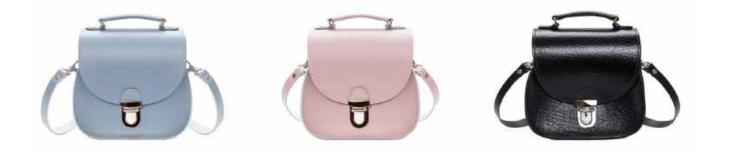

**CLASSIC SATCHELS** 

Options: Shoulder, Cross-body

These fantastic satchels are handmade in England from the finest quality leather, using expert craftsmanship to give you the hand-stitched bag of your dreams.