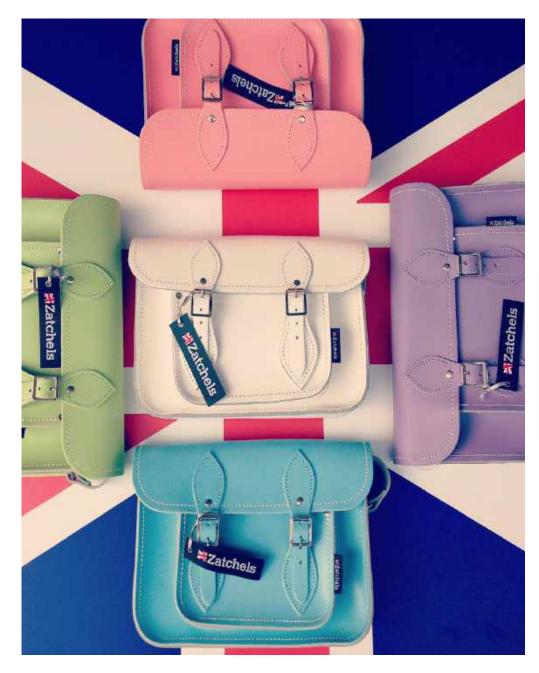

Mixing traditional style with pastel hues, all of our handmade leather satchels feature contrasting stitching and nickel silver buckles. These beautiful pastel satchels have each panel cut from different leather to create a real kaleidoscope of colour.