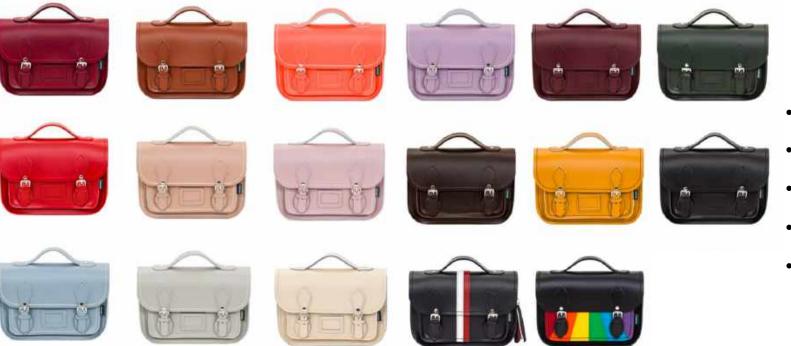

**CLASSIC SATCHELS** 

Options: Shoulder, Cross-body

These fantastic satchels are handmade in England from the finest quality leather, using expert craftsmanship to give you the hand-stitched bag of your dreams.

#### <u>Size</u>:

•

- a. 11.5" (2.5 x 11.5x 8")
- b. 13 '' (3 x 13 x 9")
- c. 14.5" (3.5 x 14.5x10")
- d. 16" (4.5 x 16 x 11")
- Material: Leather
- <u>Strap Length</u>: 50-70cm drop from shoulder
- **<u>Closure Type</u>**: Buckle Fastening, Magnetic Closure