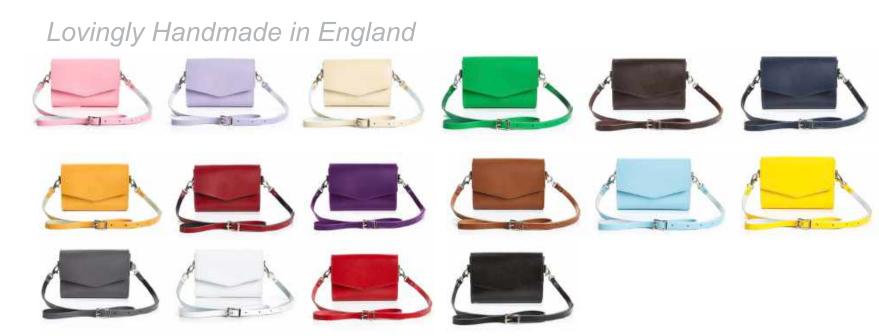

**CLASSIC SATCHELS** 

Options: Shoulder, Cross-body

These fantastic satchels are handmade in England from the finest quality leather, using expert craftsmanship to give you the hand-stitched bag of your dreams.