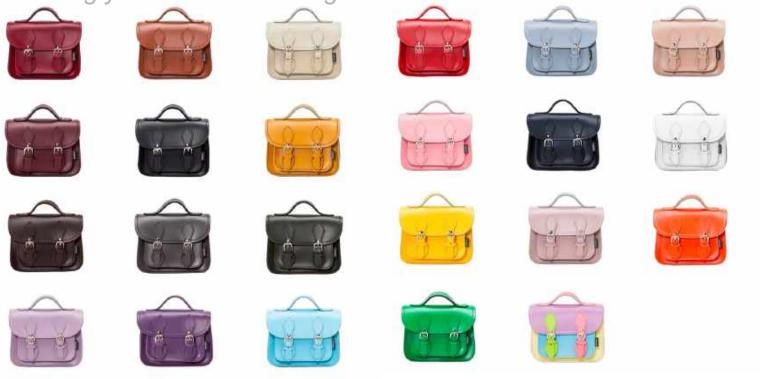

Mixing traditional style with pastel hues, all of our handmade leather satchels feature contrasting stitching and nickel silver buckles. These beautiful pastel satchels have each panel cut from different leather to create a real kaleidoscope of colour.