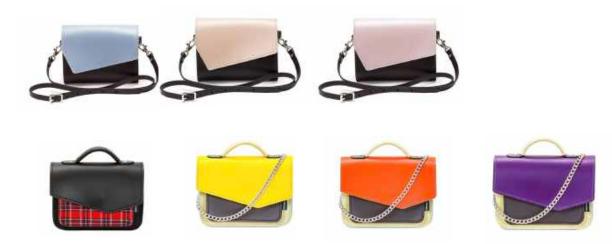

## **CLASSIC CLUTCHES**

- <u>Size:</u> 5 x 18 x 14cm
- Material: Leather
- Strap Length: 115-135cm
- Closure Type: Magnetic Closure
- **Options**: Shoulder, Cross-body

*Never be without your favourite Zatchels clutch bag. Just the right size to fit all your* evening essentials, our gorgeous selection of clutches are the perfect way to add a splash of colour to any outfit.

These fantastic mini cross-body bags definitely have the edge and will take you from day to night with a perfect combination of must-have colours. Complete your everyday look with our stylish multi-tone clutches and attract attention wherever you go.