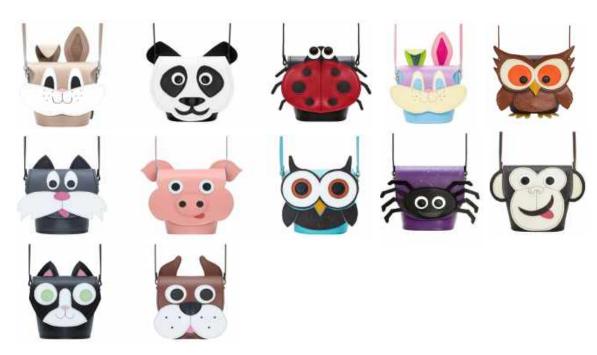

Our gorgeous selection of super cool animal bags is the perfect way to add fun and colour to any outfit. Each bag has been specially crafted with high quality leather and hand stitching detail making them super cute.