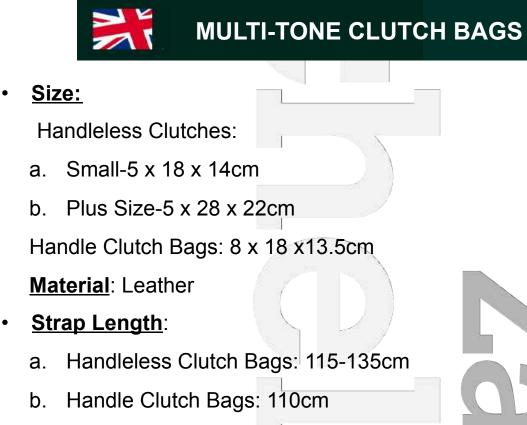

## **CLASSIC CLUTCHES**

- <u>Size:</u> 5 x 18 x 14cm
- Material: Leather
- Strap Length: 115-135cm
- Closure Type: Magnetic Closure
- **Options**: Shoulder, Cross-body

*Never be without your favourite Zatchels clutch bag. Just the right size to fit all your* evening essentials, our gorgeous selection of clutches are the perfect way to add a splash of colour to any outfit.

These fantastic mini cross-body bags definitely have the edge and will take you from day to night with a perfect combination of must-have colours. Complete your everyday look with our stylish multi-tone clutches and attract attention wherever you go.