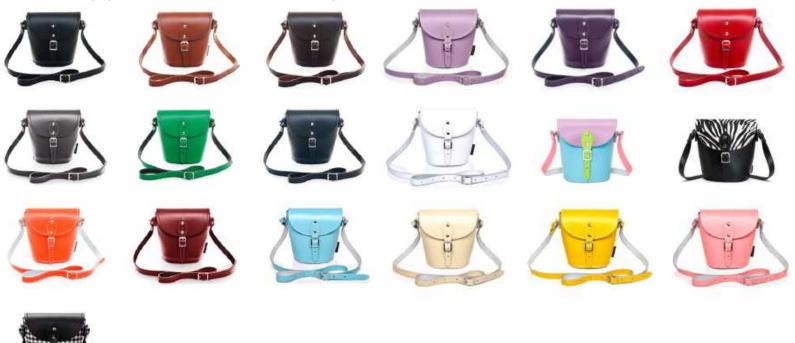

Strap Length: 108-130cm

Closure Type:

Buckle Fastening, Magnetic Closure

Options: Shoulder, Cross-body

Our barrel bags are available in a beautiful range of classic shades, these bags are perfect for when you just need a small bag for life's little essentials.

SADDLE BAGS

<u>Size</u>:

•

- a. Small Size-19 x 7 x 23.5cm
- b. Plus Size-22 x 7 x 29.5cm
- Material: Leather
- Strap Length: 128-148cm
- <u>Closure Type</u>: Magnetic Closure,
  Push-lock Closure, Twist-lock closure
- Options: Shoulder, Cross-body

A cute twist on a classic design, saddle bags are practical, compact and stylish. Unique and versatile, our handmade leather saddle bags complement any outfit.

The classic micro saddle bags are handmade in England from the finest quality leather; these cute bags are just a must-have for those looking for something a little more special and fun.