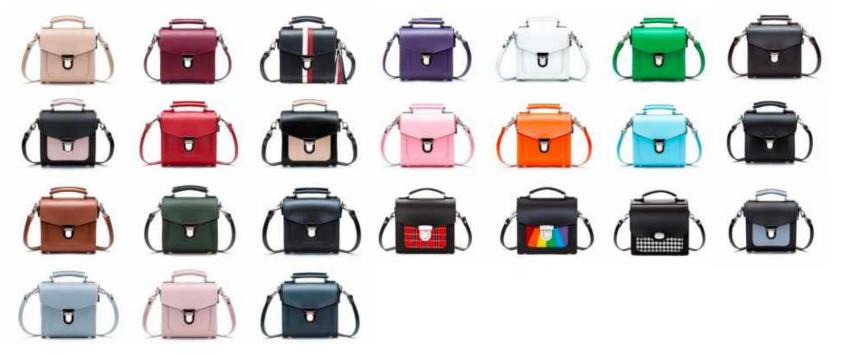

**CLASSIC SATCHELS** 

Options: Shoulder, Cross-body

These fantastic satchels are handmade in England from the finest quality leather, using expert craftsmanship to give you the hand-stitched bag of your dreams.

- <u>Size</u>: 6.5 x 16 x 22.5 cm
- Material: Leather
- Strap Length: 115-135cm
- <u>Closure Type</u>: Magnetic Closure
- **Options**: Shoulder, Cross-body

If you are looking for the perfect little bag to carry your plus-sized smartphone and other essentials, this new midi leather satchel is the best choice.