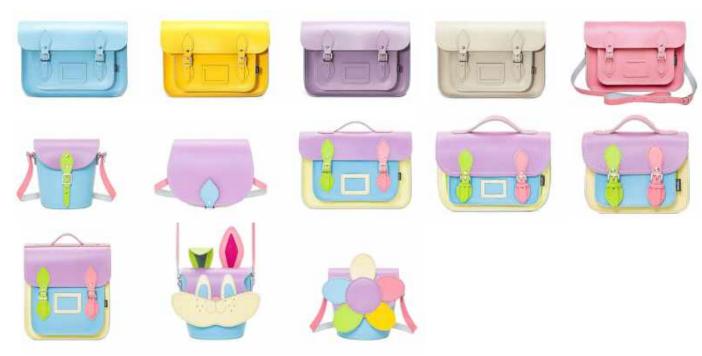

Mixing traditional style with pastel hues, all of our handmade leather satchels feature contrasting stitching and nickel silver buckles. These beautiful pastel satchels have each panel cut from different leather to create a real kaleidoscope of colour.