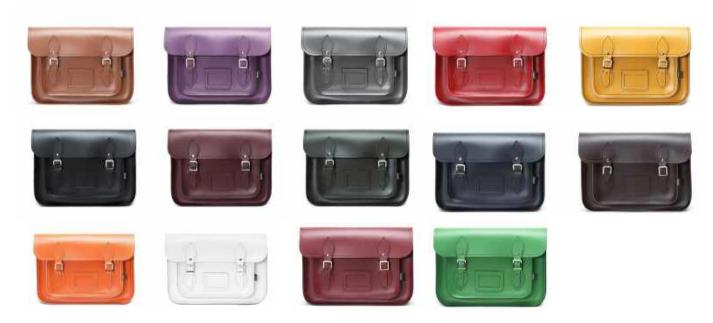

**CLASSIC SATCHELS** 

Options: Shoulder, Cross-body

These fantastic satchels are handmade in England from the finest quality leather, using expert craftsmanship to give you the hand-stitched bag of your dreams.

Mixing traditional style with pastel hues, all of our handmade leather satchels feature contrasting stitching and nickel silver buckles. These beautiful pastel satchels have each panel cut from different leather to create a real kaleidoscope of colour.