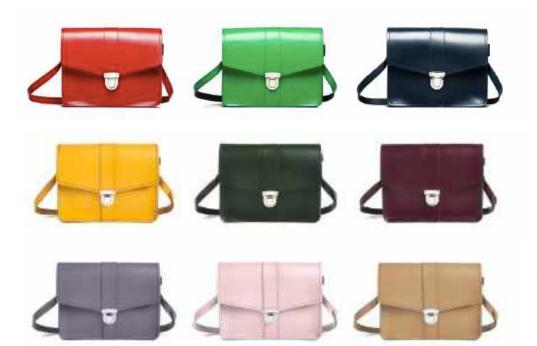

**CLASSIC SATCHELS** 

Options: Shoulder, Cross-body

These fantastic satchels are handmade in England from the finest quality leather, using expert craftsmanship to give you the hand-stitched bag of your dreams.

Mixing traditional style with pastel hues, all of our handmade leather satchels feature contrasting stitching and nickel silver buckles. These beautiful pastel satchels have each panel cut from different leather to create a real kaleidoscope of colour.