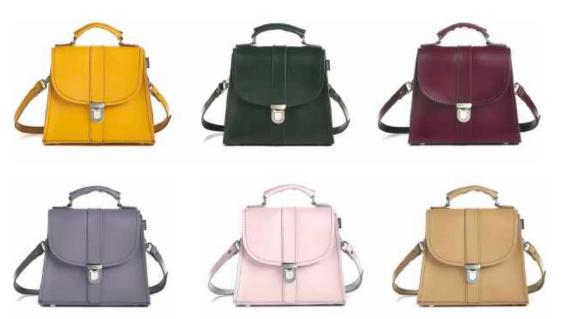

### CITY BACKPACKS

- <u>Size:</u>
  - a. Small Size-4 x 10 x 11.5"
  - b. Plus Size-4 x 11 x 13.5"
  - Material: Leather
- Strap Length: 50cm -70cm drop from shoulder
- <u>Closure Type</u>:

Buckle Fastening, Magnetic Closure

Options: Hand-carry, Shoulder, Cross-body

An iconic satchel design transforms into a sleek and modern city backpack collection. Crafted from luxurious finest leather and detailed with detachable shoulder strap, this versatile backpack is all you need for your everyday style.