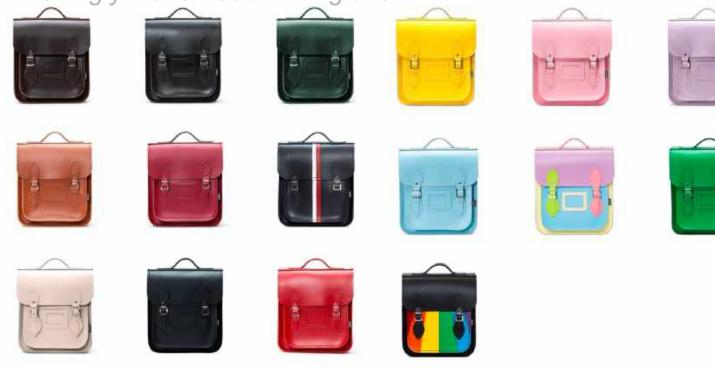

handmade in England from the finest quality leather, using expert craftsmanship to give you the hand-stitched bag of your dreams.









- <u>Size</u>: 6.5 x 16 x 22.5 cm
- Material: Leather
- Strap Length: 115-135cm
- <u>Closure Type</u>: Magnetic Closure
- **Options**: Shoulder, Cross-body

If you are looking for the perfect little bag to carry your plus-sized smartphone and other essentials, this new midi leather satchel is the best choice.





- <u>Size</u>: 7.5 x 18 x 13 cm
- Material: Leather
- <u>Strap Length</u>: 115 -135cm
- <u>Closure Type</u>: Magnetic Closure
- **Options**: Shoulder, Cross-body

Our micro satchels are the perfect way to add a hint of colour to complement any outfit. Your Zatchels micro satchel will be a must-have to carry all of your immediate necessaries.





### CITY BACKPACKS

- <u>Size:</u>
  - a. Small Size-4 x 10 x 11.5"
  - b. Plus Size-4 x 11 x 13.5"
  - Material: Leather
- Strap Length: 50cm -70cm drop from shoulder
- <u>Closure Type</u>:

Buckle Fastening, Magnetic Closure

Options: Hand-carry, Shoulder, Cross-body

An iconic satchel design transforms into a sleek and modern city backpack collection. Crafted from luxurious finest leather and detailed with detachable shoulder strap, this versatile backpack is all you need for your everyday style.







- <u>Size</u>:
- a. Small Size-10 x 15 x16cm
- b. Plus Size-10 x 19 x 18cm
- Material: Leather
- Strap Length: 115-135cm
- <u>Closure Type</u>: Push-lock Closure
- Options:

Hand-Carry, Shoulder, Cross-body

Carry around your essentials in style with our luxury leather sugarcube bags