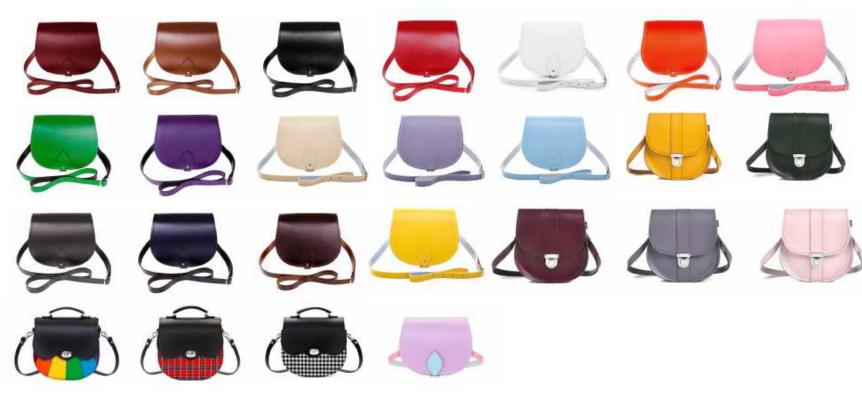

SADDLE BAGS

<u>Size</u>:

•

- a. Small Size-19 x 7 x 23.5cm
- b. Plus Size-22 x 7 x 29.5cm
- Material: Leather
- Strap Length: 128-148cm
- <u>Closure Type</u>: Magnetic Closure,
  Push-lock Closure, Twist-lock closure
- Options: Shoulder, Cross-body

A cute twist on a classic design, saddle bags are practical, compact and stylish. Unique and versatile, our handmade leather saddle bags complement any outfit.

The classic micro saddle bags are handmade in England from the finest quality leather; these cute bags are just a must-have for those looking for something a little more special and fun.