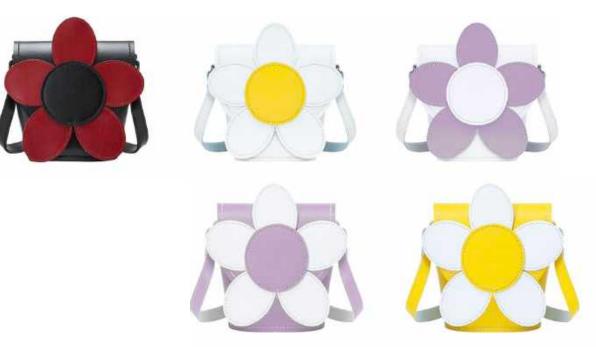

DAISY BAGS

- <u>Size</u>: 10.5 x 16 x 16cm
- Material: Leather
- Strap Length: 108-130cm
- <u>Closure Type</u>: Magnetic Closure
- **Options**: Shoulder, Cross-body

Our Daisy barrel bags are handmade using premium leather and feature a pretty daisy appliqué making it perfect for your spring/summer wardrobe. These small bags are practical, compact and stylish making it ideal for life's little essentials.