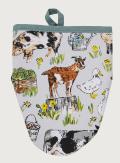

**8FNFL02** Scatter Tray

**8FNFL01** Small Tray

**5FNFL63** PVC Shoulder Bag

**5FNFL69**PVC Small Shopper Bag

**7PTFM02**Cotton Gauntlet

Reversible design

**7PTFM04** Cotton Tea Cosy

**7PTFM062** Cotton Pot Mat

**022PTFM**Cotton Tea Towel

**7PTFM01** Cotton Apron

**8PTFM65**New Bone China Mug

**8PTFM05** Coasters 4pk 10.5 x 10.5cm

**8PTFM04**Placemats 4pk
29 x 21cm

**647PTFM**Packable Bag

**8PTFM02** Scatter Tray

**8PTFM01** Small Tray

**5PTFM63**PVC Shoulder Bag

**5PTFM69**PVC Small Shopper Bag