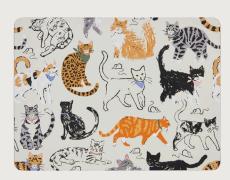

#### Feline Friends

Celebrate your feline friends with our newest print! Each cat is depicted in a different style of illustration which gives a rich collage feel. Watercolour and ink cats meet expressive oil pastel kittys, while outlined mice sneak around the cats for a playful feel that brings the whole design together. Practical primary tones add an energy to basic greys and browns. Pair with other items in the range for a purr-fect graphic aesthetic.