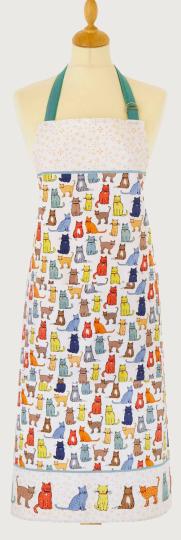

#### Feline Friends

Celebrate your feline friends with our newest print! Each cat is depicted in a different style of illustration which gives a rich collage feel. Watercolour and ink cats meet expressive oil pastel kittys, while outlined mice sneak around the cats for a playful feel that brings the whole design together. Practical primary tones add an energy to basic greys and browns. Pair with other items in the range for a purr-fect graphic aesthetic.