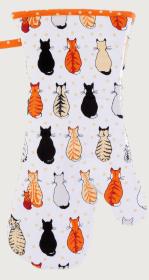

#### Feline Friends

Celebrate your feline friends with our newest print! Each cat is depicted in a different style of illustration which gives a rich collage feel. Watercolour and ink cats meet expressive oil pastel kittys, while outlined mice sneak around the cats for a playful feel that brings the whole design together. Practical primary tones add an energy to basic greys and browns. Pair with other items in the range for a purr-fect graphic aesthetic.

**7FEFR07**Cotton Muff Tea Cosy

**028FEFR**Cotton Tea Towel

**7FEFR062**Cotton Pot Mat

**7FEFR04**Cotton Tea Cosy

**7FEFRO3**Cotton Double Oven Glove

**7FEFR022**Cotton Micro Mitts

**7FEFR02**Cotton Gauntlet