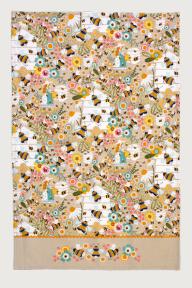

#### Bee Bloom

A contemporary twist on a traditional Arts & Crafts inspired print. With bee prints still a popular trend, you can be sure to stay ahead of the curve with our Bee Bloom collection. Sinuous leaves and foliage intertwine with buds and blooms while bees buzz lazily through the cacophony of stylised sprigs back to their hives. Honey and orange-coloured flowers blend with mint green hues while the block printed black leaves are the ideal contrast.