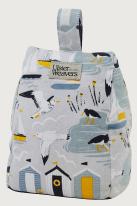

## Seashore

Fishermen are silhouetted against the rising sun after the morning catch, oyster catchers paddle in the shallows, gulls swoop low and water laps gently at the shoreline in this relaxing, seaside inspired collection.

Traditional lino cut and block print techniques were explored when creating this design, with the ripples of the water and cloud formations bringing life and movement to counteract the static beach huts.

This collection inspires new narratives around the shore with its streamlined shapes in a nautical colour palette.

**7SESH03**Cotton Double Oven Glove

**7SESH022**Cotton Microwave Mitts

**7SESH02**Cotton Gauntlet