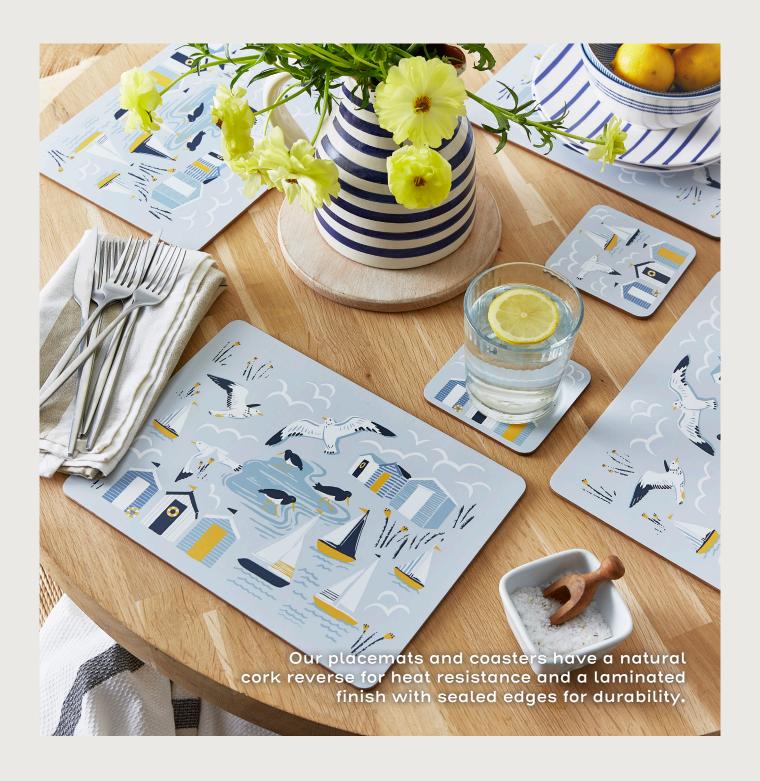

## Seashore

Fishermen are silhouetted against the rising sun after the morning catch, oyster catchers paddle in the shallows, gulls swoop low and water laps gently at the shoreline in this relaxing, seaside inspired collection.

Traditional lino cut and block print techniques were explored when creating this design, with the ripples of the water and cloud formations bringing life and movement to counteract the static beach huts.

This collection inspires new narratives around the shore with its streamlined shapes in a nautical colour palette.

**7SESH03**Cotton Double Oven Glove

**7SESH022**Cotton Microwave Mitts

**7SESH02**Cotton Gauntlet