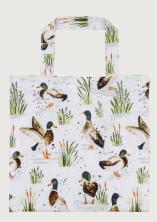

#### Farmhouse Ducks

Adorn your kitchen with rustic farmhouse charm with our Farmhouse Ducks collection. Hand-painted mallard ducks waddle, swim and shake their feathers across this homely range of kitchen accessories. The soothing sage green tones are enhanced with pops of orange bulrushes and the paint spattered water brings movement and life to the scene. An endearing illustration that's set to be this season's bestseller.