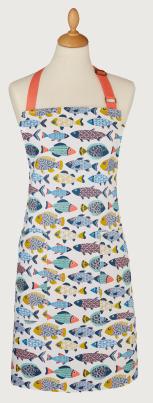

## Seashore

Fishermen are silhouetted against the rising sun after the morning catch, oyster catchers paddle in the shallows, gulls swoop low and water laps gently at the shoreline in this relaxing, seaside inspired collection.

Traditional lino cut and block print techniques were explored when creating this design, with the ripples of the water and cloud formations bringing life and movement to counteract the static beach huts.

This collection inspires new narratives around the shore with its streamlined shapes in a nautical colour palette.

**7SESH03**Cotton Double Oven Glove

**7SESH022**Cotton Microwave Mitts

**7SESH02**Cotton Gauntlet