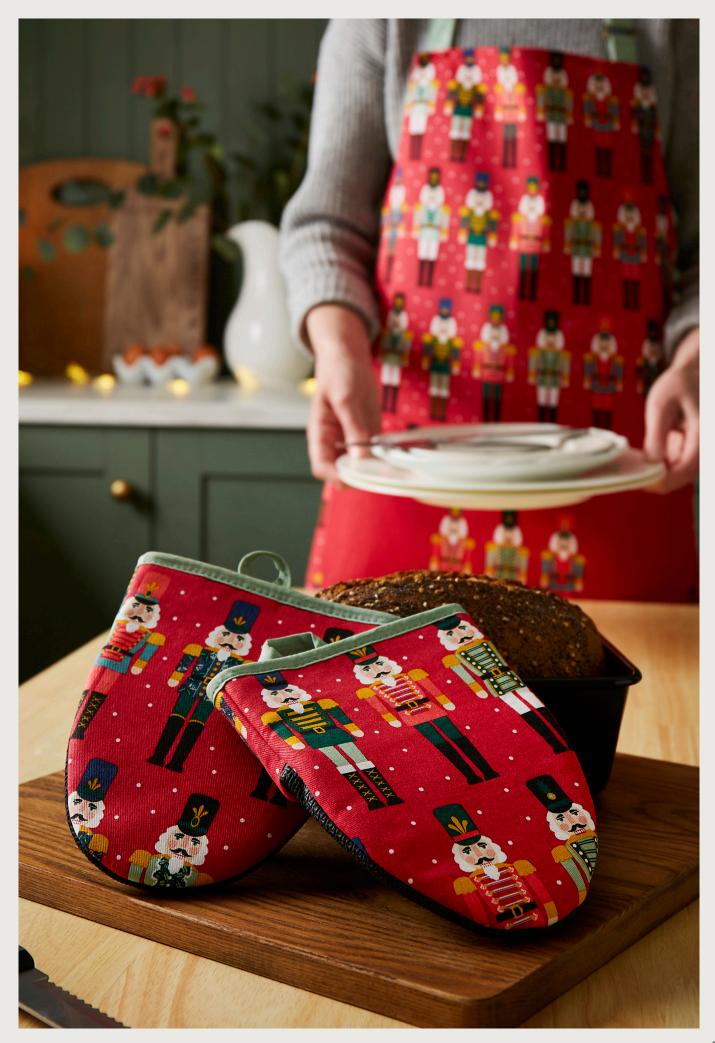

## Nutcracker Parade

Originating in Germany in the late 17th century, handcrafted nutcracker dolls were originally given as gifts over the festive period. This parade of immaculately dressed soldiers show off brightly coloured uniforms and complimenting plumed hats.

**028NCRP**Cotton Tea Towel

**4NCRP80** Cotton Napkin 2PK

**7NCRP01** Cotton Apron

**7NCRPO3**Cotton Double Oven Glove

**7NCRP022**Cotton Micro Mitts

**647NCRP**Packable Bag