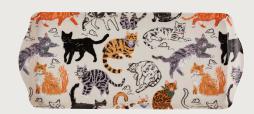

#### Feline Friends

Celebrate your feline friends with our newest print! Each cat is depicted in a different style of illustration which gives a rich collage feel. Watercolour and ink cats meet expressive oil pastel kittys, while outlined mice sneak around the cats for a playful feel that brings the whole design together. Practical primary tones add an energy to basic greys and browns. Pair with other items in the range for a purr-fect graphic aesthetic.