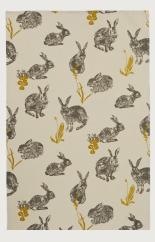

## Blackthorn

An atmospheric fantasy woodland scene, depicted in the traditional Arts & Crafts style. Lovingly hand painted using mixed media to create a whimsical, moody feel in an earthy colour palette that can transition easily from Autumn to Winter.

Rabbits leap, squirrels nibble, pheasants strut and owls gaze into the distance, surrounded by stylised floral motifs and placed against a warm beige backdrop.

With 'woodland' being a current core trend, this perfectly reimagined traditional collection creates the ideal build-up to the festive season.