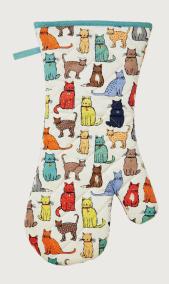

#### Feline Friends

Celebrate your feline friends with our newest print! Each cat is depicted in a different style of illustration which gives a rich collage feel. Watercolour and ink cats meet expressive oil pastel kittys, while outlined mice sneak around the cats for a playful feel that brings the whole design together. Practical primary tones add an energy to basic greys and browns. Pair with other items in the range for a purr-fect graphic aesthetic.