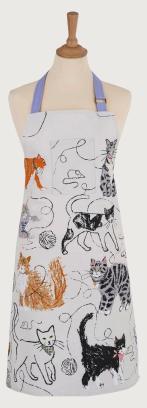

#### Feline Friends

Celebrate your feline friends with our newest print! Each cat is depicted in a different style of illustration which gives a rich collage feel. Watercolour and ink cats meet expressive oil pastel kittys, while outlined mice sneak around the cats for a playful feel that brings the whole design together. Practical primary tones add an energy to basic greys and browns. Pair with other items in the range for a purr-fect graphic aesthetic.