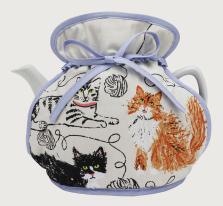

#### Feline Friends

Celebrate your feline friends with our newest print! Each cat is depicted in a different style of illustration which gives a rich collage feel. Watercolour and ink cats meet expressive oil pastel kittys, while outlined mice sneak around the cats for a playful feel that brings the whole design together. Practical primary tones add an energy to basic greys and browns. Pair with other items in the range for a purr-fect graphic aesthetic.