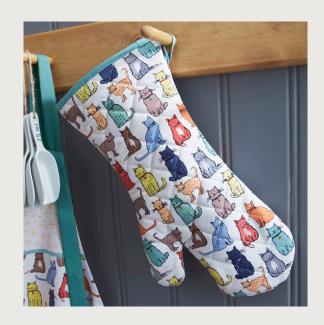

#### Kitty Cats

Created by a cat lover, this design encapsulates the chilled out habits of our feline friends on an energising pale blue background with pops of orange and red.

**5KYC69**PVC Small Shopper Bag

**647KYC** Packable Bag

**7KYCO22** Cotton Micro Mitts

**7KYC062** Cotton Pot Mat

**7KYC01** Cotton Apron

**7KYCO3**Cotton Double Oven Glove

**022KYC** Cotton Tea Towel

**7KYCO2**Cotton Gauntlet