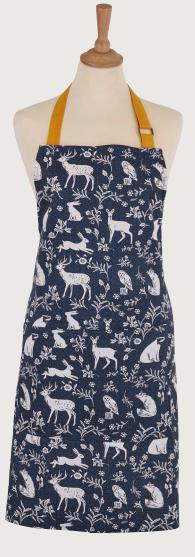

## Blackthorn

An atmospheric fantasy woodland scene, depicted in the traditional Arts & Crafts style. Lovingly hand painted using mixed media to create a whimsical, moody feel in an earthy colour palette that can transition easily from Autumn to Winter.

Rabbits leap, squirrels nibble, pheasants strut and owls gaze into the distance, surrounded by stylised floral motifs and placed against a warm beige backdrop.

With 'woodland' being a current core trend, this perfectly reimagined traditional collection creates the ideal build-up to the festive season.

**7BKTNO3**Cotton Double Oven Glove

**7BKTNO2**Cotton Gauntlet

**7BKTN04** Cotton Tea Cosy

**7BKTN07**Cotton Muff Tea Cosy

**7BKTN062** Cotton Pot Mat

**7BKTN01** Cotton Apron

**647BKTN** Packable Bag

**022BKTN** Cotton Tea Towel