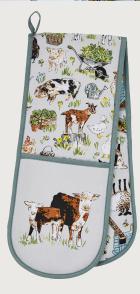

**8FNFL02** Scatter Tray

**8FNFL01** Small Tray

**5FNFL63** PVC Shoulder Bag

**5FNFL69**PVC Small Shopper Bag

**7PTFM02**Cotton Gauntlet

Reversible design

**7PTFM04** Cotton Tea Cosy

**7PTFM062** Cotton Pot Mat

**022PTFM**Cotton Tea Towel

**7PTFM01** Cotton Apron

**8PTFM65**New Bone China Mug

**8PTFM05** Coasters 4pk 10.5 x 10.5cm

**8PTFM04**Placemats 4pk
29 x 21cm

**647PTFM**Packable Bag

**8PTFM02** Scatter Tray

**8PTFM01** Small Tray

**5PTFM63**PVC Shoulder Bag

**5PTFM69**PVC Small Shopper Bag