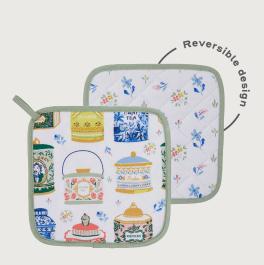

**7TETNO4**Cotton Tea Cosy

**7TETN07**Cotton Muff Tea Cosy

**7TETN062** Cotton Pot Mat

**7TETNO1** Cotton Apron

**8TETN65**New Bone China Mug

**8TETN05**Coasters 4pk
10.5 x 10.5cm

**8TETN04**Placemats 4pk
29 x 21cm