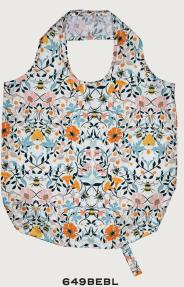

#### Bee Bloom

A contemporary twist on a traditional Arts & Crafts inspired print. With bee prints still a popular trend, you can be sure to stay ahead of the curve with our Bee Bloom collection. Sinuous leaves and foliage intertwine with buds and blooms while bees buzz lazily through the cacophony of stylised sprigs back to their hives. Honey and orange-coloured flowers blend with mint green hues while the block printed black leaves are the ideal contrast.

**649BEBL** Packable Bag

**7BEBL01** Cotton Apron

**8BEBL65** New Bone China Mug

8BEBL02 Scatter Tray

**8BEBL01** Small Tray

**8BEBL61** Porcelain Dinner Plate

8BEBL60 Porcelain Side Plate

8BEBL62 Porcelain Bowl