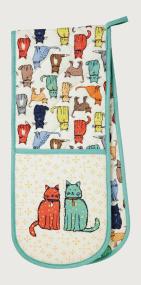

#### Kitty Cats

Created by a cat lover, this design encapsulates the chilled out habits of our feline friends on an energising pale blue background with pops of orange and red.

**5KYC69**PVC Small Shopper Bag

**647KYC** Packable Bag

**7KYCO22** Cotton Micro Mitts

**7KYC062** Cotton Pot Mat

**7KYC01** Cotton Apron

**7KYCO3**Cotton Double Oven Glove

**022KYC** Cotton Tea Towel

**7KYCO2**Cotton Gauntlet