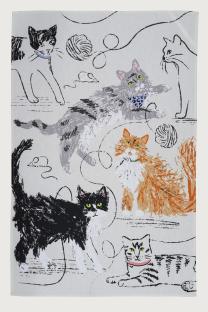

#### Feline Friends

Celebrate your feline friends with our newest print! Each cat is depicted in a different style of illustration which gives a rich collage feel. Watercolour and ink cats meet expressive oil pastel kittys, while outlined mice sneak around the cats for a playful feel that brings the whole design together. Practical primary tones add an energy to basic greys and browns. Pair with other items in the range for a purr-fect graphic aesthetic.