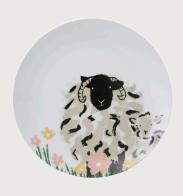

# Woolly Sheep

A picturesque pastoral scene for country enthusiasts everywhere. These hand-illustrated sheep with their new born lambs will bring joy and delight to every style of kitchen. The curly fleeces and friendly facial expressions add fun while the bright meadow flowers are the perfect finishing touch, all against a backdrop of muted warm green inspired by springtime walks through the lush Northern Irish countryside.

**649BEBL** Packable Bag

**7BEBL01** Cotton Apron

**8BEBL65** New Bone China Mug

8BEBL02 Scatter Tray

**8BEBL01** Small Tray

**8BEBL61** Porcelain Dinner Plate

8BEBL60 Porcelain Side Plate

8BEBL62 Porcelain Bowl