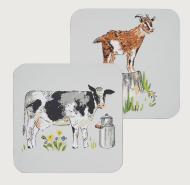

**8FNFL02** Scatter Tray

**8FNFL01** Small Tray

**5FNFL63** PVC Shoulder Bag

**5FNFL69**PVC Small Shopper Bag

**7PTFM02**Cotton Gauntlet

Reversible design

**7PTFM04** Cotton Tea Cosy

**7PTFM062** Cotton Pot Mat

**022PTFM**Cotton Tea Towel

**7PTFM01** Cotton Apron

**8PTFM65**New Bone China Mug

**8PTFM05** Coasters 4pk 10.5 x 10.5cm

**8PTFM04**Placemats 4pk
29 x 21cm

**647PTFM**Packable Bag

**8PTFM02** Scatter Tray

**8PTFM01** Small Tray

**5PTFM63**PVC Shoulder Bag

**5PTFM69**PVC Small Shopper Bag