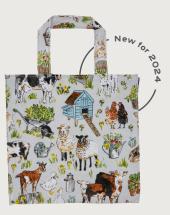

**8FNFL02** Scatter Tray

**8FNFL01** Small Tray

**5FNFL63** PVC Shoulder Bag

**5FNFL69**PVC Small Shopper Bag

**7PTFM02**Cotton Gauntlet

Reversible design

**7PTFM04** Cotton Tea Cosy

**7PTFM062** Cotton Pot Mat