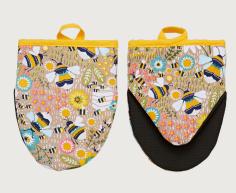

#### Bees

The minimalist bees in this print are uniquely bleached from the blue background. This is offset by the bright yellow trim and accents found on each piece.

**023BEES**Cotton Tea Towel 2PK

**7BEES04**Cotton Tea Cosy

**7BEESO3**Cotton Double Oven Glove

**7BEES02**Cotton Gauntlet

**7BEES01** Cotton Apron