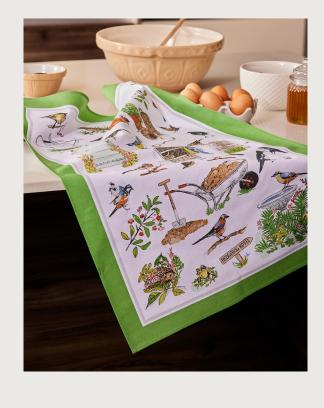

#### Garden Birds

Gardeners rejoice! A homage to amateur gardeners and allotment owners up and down the country. This provincial hand-illustrated print features the wildlife we love to see, with the homely additions of bug hotels, balls of twine and terracotta pots.

A loving testament to the secret life of our garden friends and the enjoyment they bring to us all, in nature–inspired earthy tones.

**028GARB** Cotton Tea Towel

**7GARBO3**Cotton Double Oven Glove

**7GARBO2**Cotton Gauntlet