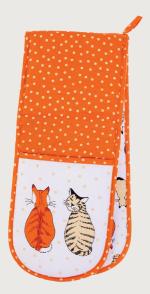

#### Feline Friends

Celebrate your feline friends with our newest print! Each cat is depicted in a different style of illustration which gives a rich collage feel. Watercolour and ink cats meet expressive oil pastel kittys, while outlined mice sneak around the cats for a playful feel that brings the whole design together. Practical primary tones add an energy to basic greys and browns. Pair with other items in the range for a purr-fect graphic aesthetic.

**7FEFR07**Cotton Muff Tea Cosy

**028FEFR**Cotton Tea Towel

**7FEFR062**Cotton Pot Mat

**7FEFR04**Cotton Tea Cosy

**7FEFRO3**Cotton Double Oven Glove

**7FEFR022**Cotton Micro Mitts

**7FEFR02**Cotton Gauntlet