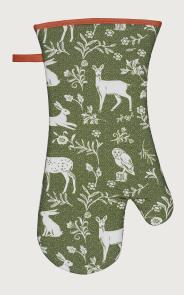

## Blackthorn

An atmospheric fantasy woodland scene, depicted in the traditional Arts & Crafts style. Lovingly hand painted using mixed media to create a whimsical, moody feel in an earthy colour palette that can transition easily from Autumn to Winter.

Rabbits leap, squirrels nibble, pheasants strut and owls gaze into the distance, surrounded by stylised floral motifs and placed against a warm beige backdrop.

With 'woodland' being a current core trend, this perfectly reimagined traditional collection creates the ideal build-up to the festive season.

**7BKTNO3**Cotton Double Oven Glove

**7BKTNO2**Cotton Gauntlet

**7BKTN04** Cotton Tea Cosy

**7BKTN07**Cotton Muff Tea Cosy

**7BKTN062** Cotton Pot Mat

**7BKTN01** Cotton Apron

**647BKTN** Packable Bag

**022BKTN** Cotton Tea Towel