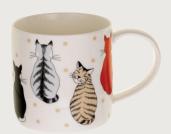

#### Feline Friends

Celebrate your feline friends with our newest print! Each cat is depicted in a different style of illustration which gives a rich collage feel. Watercolour and ink cats meet expressive oil pastel kittys, while outlined mice sneak around the cats for a playful feel that brings the whole design together. Practical primary tones add an energy to basic greys and browns. Pair with other items in the range for a purr-fect graphic aesthetic.

**8FEFR65** New Bone China Mug

**8FEFR02** Scatter Tray

**8FEFR01** Small Tray

**8FEFR61**Porcelain Dinner Plate

**8FEFR60**Porcelain Side Plate

**8FEFR62**Porcelain Bowl

**8FEFR04** Placemats 4pk 29 x 21cm