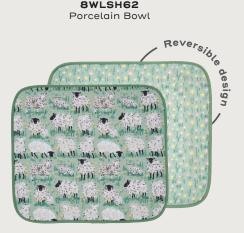

# Woolly Sheep

A picturesque pastoral scene for country enthusiasts everywhere. These hand-illustrated sheep with their new born lambs will bring joy and delight to every style of kitchen. The curly fleeces and friendly facial expressions add fun while the bright meadow flowers are the perfect finishing touch, all against a backdrop of muted warm green inspired by springtime walks through the lush Northern Irish countryside.

8WLSH02 Scatter Tray

8WLSH01 Small Tray

8WLSH61 Porcelain Dinner Plate

8WLSH60 Porcelain Side Plate

8WLSH62 Porcelain Bowl

8WLSH04 Placemats 4pk 29 x 21cm

8WLSH05 Coasters 4pk 10.5 x 10.5cm

7WLSH063 Dish Drying Mat 45 x 40cm