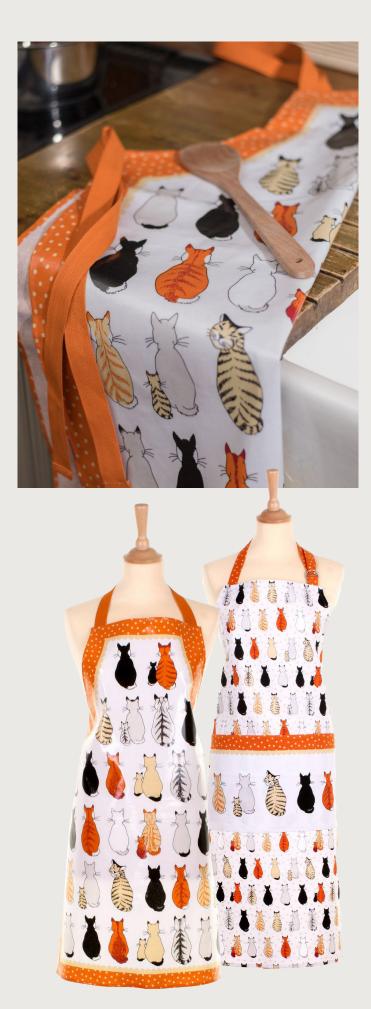

#### Feline Friends

Celebrate your feline friends with our newest print! Each cat is depicted in a different style of illustration which gives a rich collage feel. Watercolour and ink cats meet expressive oil pastel kittys, while outlined mice sneak around the cats for a playful feel that brings the whole design together. Practical primary tones add an energy to basic greys and browns. Pair with other items in the range for a purr-fect graphic aesthetic.

# **Cotton Aprons**

**7BEES01**Bees

**7BEBL01** Bee Bloom

**7BKE01** Bee Keeper

**7BKTN01** Blackthorn

**7CWK01** Catwalk

**7NCAW01**Cats in Waiting

**7COABO1** Coastal Birds