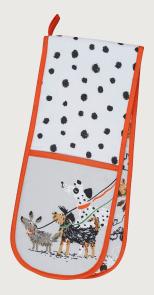

# Dog Days

This ragtag rabble of playful pooches has heaps of personality! The style of illustration has drawn inspiration from the iconic sketches of Quentin Blake with the use of scratchy black crayons and rough gouache brushstrokes. The excitement and energy of these pups radiates out from the design and the tangled leads spiralling throughout are an amusing backdrop. The dogs may be scruffy, but the collection is absolutely paw-some.

**7D0DA07**Cotton Muff Tea Cosy

**028D0DA**Cotton Tea Towel

**7D0DA062** Cotton Pot Mat

**7D0DA04**Cotton Tea Cosy

**7DODAO3**Cotton Double Oven Glove

**7D0DA022**Cotton Micro Mitts

**7D0DA02**Cotton Gauntlet