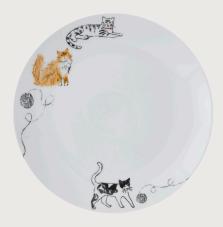

#### Feline Friends

Celebrate your feline friends with our newest print! Each cat is depicted in a different style of illustration which gives a rich collage feel. Watercolour and ink cats meet expressive oil pastel kittys, while outlined mice sneak around the cats for a playful feel that brings the whole design together. Practical primary tones add an energy to basic greys and browns. Pair with other items in the range for a purr-fect graphic aesthetic.