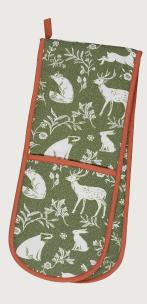

## Blackthorn

An atmospheric fantasy woodland scene, depicted in the traditional Arts & Crafts style. Lovingly hand painted using mixed media to create a whimsical, moody feel in an earthy colour palette that can transition easily from Autumn to Winter.

Rabbits leap, squirrels nibble, pheasants strut and owls gaze into the distance, surrounded by stylised floral motifs and placed against a warm beige backdrop.

With 'woodland' being a current core trend, this perfectly reimagined traditional collection creates the ideal build-up to the festive season.

**7BKTNO3**Cotton Double Oven Glove

**7BKTNO2**Cotton Gauntlet

**7BKTN04** Cotton Tea Cosy

**7BKTN07**Cotton Muff Tea Cosy

**7BKTN062** Cotton Pot Mat

**7BKTN01** Cotton Apron

**647BKTN** Packable Bag

**022BKTN** Cotton Tea Towel