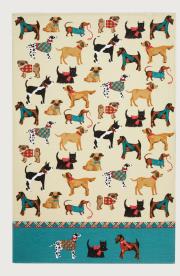

# Dog Days

This ragtag rabble of playful pooches has heaps of personality! The style of illustration has drawn inspiration from the iconic sketches of Quentin Blake with the use of scratchy black crayons and rough gouache brushstrokes. The excitement and energy of these pups radiates out from the design and the tangled leads spiralling throughout are an amusing backdrop. The dogs may be scruffy, but the collection is absolutely paw-some.

**7D0DA07**Cotton Muff Tea Cosy

**028D0DA**Cotton Tea Towel

**7D0DA062** Cotton Pot Mat

**7D0DA04**Cotton Tea Cosy

**7DODAO3**Cotton Double Oven Glove

**7D0DA022**Cotton Micro Mitts

**7D0DA02**Cotton Gauntlet