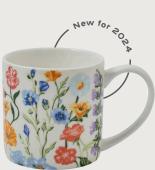

#### Wildflower

Featuring a watercolour design that uses sunny yellow with complimentary pastel lilacs and purples, making you want to jump back into Spring.

Medium: 5WFL64 Small: 5WFL69
PVC Shopper Bags

**649WFL** Packable Bag

**7WFL022** Cotton Micro Mitts

**7WFL062** Cotton Pot Mat

**7WFL01** Cotton Apron

**7WFL03**Cotton Double Oven Glove

**022WFL**Cotton Tea Towel

**7WFL02**Cotton Gauntlet

# Mugs

**8BEBL65** Bee Bloom

**8BKE65** Bee Keeper

**8BKTN65** Blackthorn

8NCAW65 Cats In Waiting

**8CTGN65** Cottage Garden

8DODA65 Dog Days

8DTS65 Dotty Sheep