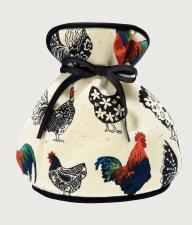

#### Farm Birds

These strutting roosters and broody hens bring farmhouse chic into every kitchen they roost in. With their majestic, feathered plumes and bright red combs, the simple outlines of the hens make a perfect counterpart to their colourful partners.

The dainty chicks and tufts of grass add charm to this already delightful collection in a traditional palette of rooster red, rustic browns and iridescent blues.

**028FARB** Cotton Tea Towel

**7FARBO3**Cotton Double Oven Glove