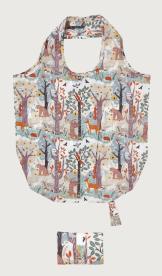

## Blackthorn

An atmospheric fantasy woodland scene, depicted in the traditional Arts & Crafts style. Lovingly hand painted using mixed media to create a whimsical, moody feel in an earthy colour palette that can transition easily from Autumn to Winter.

Rabbits leap, squirrels nibble, pheasants strut and owls gaze into the distance, surrounded by stylised floral motifs and placed against a warm beige backdrop.

With 'woodland' being a current core trend, this perfectly reimagined traditional collection creates the ideal build-up to the festive season.