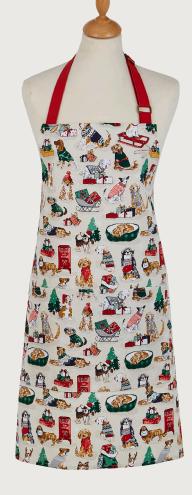

## **Merry Mutts**

These excited pooches have donned their cosiest Christmas jumpers and are getting into the festive spirit. They've posted their letters to Santa, wrapped up their gifts and are ready to help you usher in the Yuletide season by bringing Christmas cheer to your kitchen.

**028MEMU**Cotton Tea Towel

**4MEMU80** Cotton Napkin 2PK

**7MEMU01** Cotton Apron

**7MEMUO3**Cotton Double Oven Glove

**7MEMUO22**Cotton Micro Mitts

**649MEMU** Packable Bag