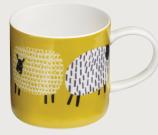

# Woolly Sheep

A picturesque pastoral scene for country enthusiasts everywhere. These hand-illustrated sheep with their new born lambs will bring joy and delight to every style of kitchen. The curly fleeces and friendly facial expressions add fun while the bright meadow flowers are the perfect finishing touch, all against a backdrop of muted warm green inspired by springtime walks through the lush Northern Irish countryside.

**8TETN65** Tea Tins

**8WLSH65** Woolly Sheep