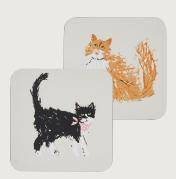

#### Feline Friends

Celebrate your feline friends with our newest print! Each cat is depicted in a different style of illustration which gives a rich collage feel. Watercolour and ink cats meet expressive oil pastel kittys, while outlined mice sneak around the cats for a playful feel that brings the whole design together. Practical primary tones add an energy to basic greys and browns. Pair with other items in the range for a purr-fect graphic aesthetic.