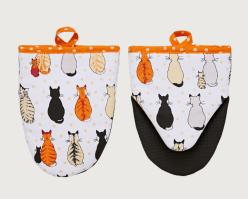

#### Feline Friends

Celebrate your feline friends with our newest print! Each cat is depicted in a different style of illustration which gives a rich collage feel. Watercolour and ink cats meet expressive oil pastel kittys, while outlined mice sneak around the cats for a playful feel that brings the whole design together. Practical primary tones add an energy to basic greys and browns. Pair with other items in the range for a purr-fect graphic aesthetic.

**7FEFR07**Cotton Muff Tea Cosy

**028FEFR**Cotton Tea Towel

**7FEFR062**Cotton Pot Mat

**7FEFR04**Cotton Tea Cosy

**7FEFRO3**Cotton Double Oven Glove

**7FEFR022**Cotton Micro Mitts

**7FEFR02**Cotton Gauntlet