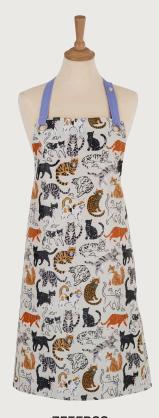

#### Feline Friends

Celebrate your feline friends with our newest print! Each cat is depicted in a different style of illustration which gives a rich collage feel. Watercolour and ink cats meet expressive oil pastel kittys, while outlined mice sneak around the cats for a playful feel that brings the whole design together. Practical primary tones add an energy to basic greys and browns. Pair with other items in the range for a purr-fect graphic aesthetic.