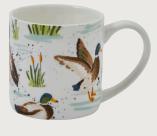

#### Farmhouse Ducks

Adorn your kitchen with rustic farmhouse charm with our Farmhouse Ducks collection. Hand-painted mallard ducks waddle, swim and shake their feathers across this homely range of kitchen accessories. The soothing sage green tones are enhanced with pops of orange bulrushes and the paint spattered water brings movement and life to the scene. An endearing illustration that's set to be this season's bestseller.

**028FHDU**Cotton Tea Towel

**7FHDU062** Cotton Pot Mat

**8FHDU65** New Bone China Mug

**7FHDU07**Cotton Muff Tea Cosy

**7FHDUO4**Cotton Tea Cosy

**7FHDUO3**Cotton Double Oven Glove

**7FHDU022**Cotton Micro Mitts

**7FHDU02**Cotton Gauntlet

**8MLRD35** Mallard Doorstop

Medium: 5FHDU64 Small: 5FHDU69 PVC Shopper Bags

**649FHDU**Packable Bag

**7FHDU01** Cotton Apron