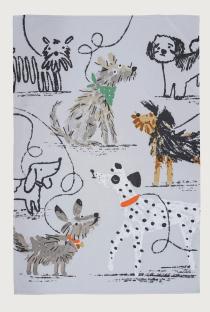

# Dog Days

This ragtag rabble of playful pooches has heaps of personality! The style of illustration has drawn inspiration from the iconic sketches of Quentin Blake with the use of scratchy black crayons and rough gouache brushstrokes. The excitement and energy of these pups radiates out from the design and the tangled leads spiralling throughout are an amusing backdrop. The dogs may be scruffy, but the collection is absolutely paw-some.