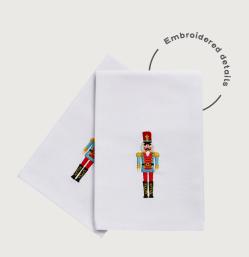

## Nutcracker Parade

Originating in Germany in the late 17th century, handcrafted nutcracker dolls were originally given as gifts over the festive period. This parade of immaculately dressed soldiers show off brightly coloured uniforms and complimenting plumed hats.

**028NCRP**Cotton Tea Towel

**4NCRP80** Cotton Napkin 2PK

**7NCRP01** Cotton Apron

**7NCRPO3**Cotton Double Oven Glove

**7NCRP022**Cotton Micro Mitts

**647NCRP**Packable Bag