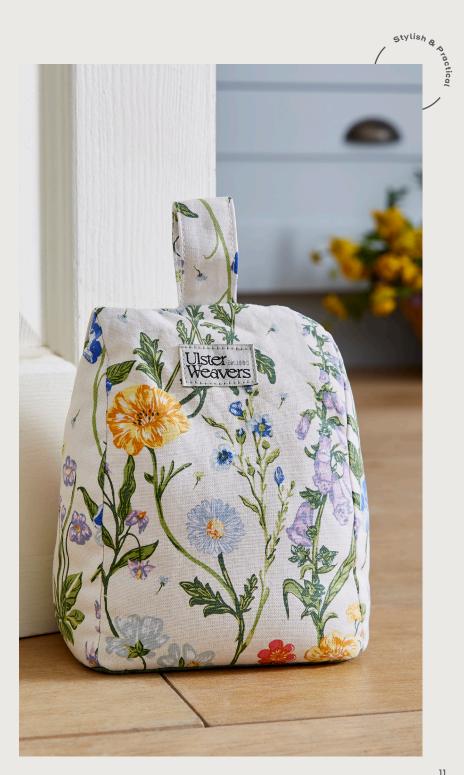

#### Wildflower

Featuring a watercolour design that uses sunny yellow with complimentary pastel lilacs and purples, making you want to jump back into Spring.

Medium: 5WFL64 Small: 5WFL69
PVC Shopper Bags