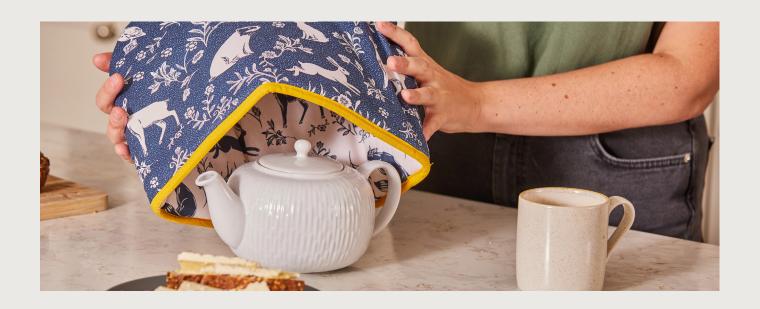

#### Forest Friends

A fantasy woodland in a striking block-printed design that will add a touch of country style to any kitchen. Deer, foxes, badgers, rabbits and owls inhabit this stylised block print design with 'pollen spot' pattern. Available in two seasonal colourways – Sage Green & Terracotta, or Navy & Springtime Yellow – this woodland-inspired design is sure to be appreciated by anyone who loves animals and nature.

**029FFSG** Cotton Tea Towel 2PK

**7FFSG04** Cotton Tea Cosy

**7FFSGO3**Cotton Double Oven Glove

**7FFSG02**Cotton Gauntlet

**7FFSG01** Cotton Apron

**029FFNV**Cotton Tea Towel 2PK

**7FFNV04** Cotton Tea Cosy

**7FFNV03**Cotton Double Oven Glove

**7FFNV02**Cotton Gauntlet

**7FFNV01** Cotton Apron