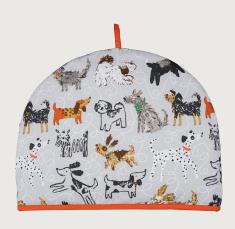

# Dog Days

This ragtag rabble of playful pooches has heaps of personality! The style of illustration has drawn inspiration from the iconic sketches of Quentin Blake with the use of scratchy black crayons and rough gouache brushstrokes. The excitement and energy of these pups radiates out from the design and the tangled leads spiralling throughout are an amusing backdrop. The dogs may be scruffy, but the collection is absolutely paw-some.

**7D0DA07**Cotton Muff Tea Cosy

**028D0DA**Cotton Tea Towel

**7D0DA062** Cotton Pot Mat

**7D0DA04**Cotton Tea Cosy

**7DODAO3**Cotton Double Oven Glove

**7D0DA022**Cotton Micro Mitts

**7D0DA02**Cotton Gauntlet