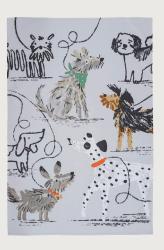

# Dog Days

This ragtag rabble of playful pooches has heaps of personality! The style of illustration has drawn inspiration from the iconic sketches of Quentin Blake with the use of scratchy black crayons and rough gouache brushstrokes. The excitement and energy of these pups radiates out from the design and the tangled leads spiralling throughout are an amusing backdrop. The dogs may be scruffy, but the collection is absolutely paw-some.