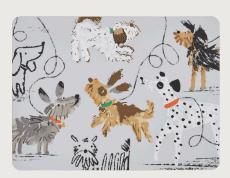

# Dog Days

This ragtag rabble of playful pooches has heaps of personality! The style of illustration has drawn inspiration from the iconic sketches of Quentin Blake with the use of scratchy black crayons and rough gouache brushstrokes. The excitement and energy of these pups radiates out from the design and the tangled leads spiralling throughout are an amusing backdrop. The dogs may be scruffy, but the collection is absolutely paw-some.