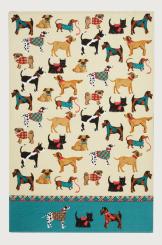

# Dog Days

This ragtag rabble of playful pooches has heaps of personality! The style of illustration has drawn inspiration from the iconic sketches of Quentin Blake with the use of scratchy black crayons and rough gouache brushstrokes. The excitement and energy of these pups radiates out from the design and the tangled leads spiralling throughout are an amusing backdrop. The dogs may be scruffy, but the collection is absolutely paw-some.