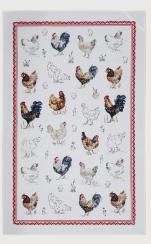

#### Farm Birds

These strutting roosters and broody hens bring farmhouse chic into every kitchen they roost in. With their majestic, feathered plumes and bright red combs, the simple outlines of the hens make a perfect counterpart to their colourful partners.

The dainty chicks and tufts of grass add charm to this already delightful collection in a traditional palette of rooster red, rustic browns and iridescent blues.

**028FARB** Cotton Tea Towel

**7FARBO3**Cotton Double Oven Glove