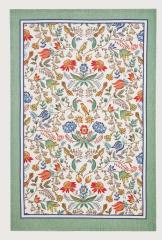

#### Wildflower

Featuring a watercolour design that uses sunny yellow with complimentary pastel lilacs and purples, making you want to jump back into Spring.

Medium: 5WFL64 Small: 5WFL69
PVC Shopper Bags