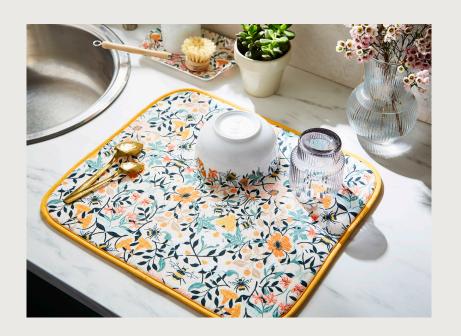

#### Bee Bloom

A contemporary twist on a traditional Arts & Crafts inspired print. With bee prints still a popular trend, you can be sure to stay ahead of the curve with our Bee Bloom collection. Sinuous leaves and foliage intertwine with buds and blooms while bees buzz lazily through the cacophony of stylised sprigs back to their hives. Honey and orange-coloured flowers blend with mint green hues while the block printed black leaves are the ideal contrast.