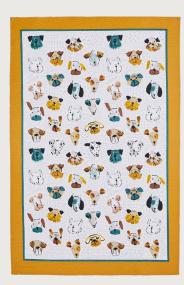

# Dog Days

This ragtag rabble of playful pooches has heaps of personality! The style of illustration has drawn inspiration from the iconic sketches of Quentin Blake with the use of scratchy black crayons and rough gouache brushstrokes. The excitement and energy of these pups radiates out from the design and the tangled leads spiralling throughout are an amusing backdrop. The dogs may be scruffy, but the collection is absolutely paw-some.