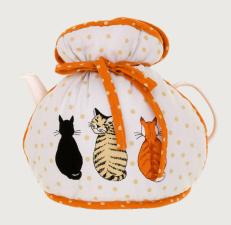

# Cats In Waiting

A true classic, Cats in Waiting has been a mainstream in the Ulster Weavers family since 1990. The collection is continually updated to appeal to modern tastes, while the deep saffron and hessian colourway adds subtle detail and depth to this much loved range.

**7NCAW07**Cotton Muff Tea Cosy

**O22NCAW**Cotton Tea Towel

**7NCAW062** Cotton Pot Mat

**7NCAW04**Cotton Tea Cosy

**7NCAW03**Cotton Double Oven Glove

**7NCAW022**Cotton Micro Mitts

**7NCAW02**Cotton Gauntlet

**8NCAW65** New Bone China Mug

**649NCAW** Packable Bag

Medium: 5NCAW64 Small: 5NCAW69 PVC Shopper Bags

**7NCAW61** PVC Apron

**7NCAW01** Cotton Apron