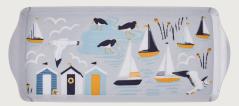

## Seashore

Fishermen are silhouetted against the rising sun after the morning catch, oyster catchers paddle in the shallows, gulls swoop low and water laps gently at the shoreline in this relaxing, seaside inspired collection.

Traditional lino cut and block print techniques were explored when creating this design, with the ripples of the water and cloud formations bringing life and movement to counteract the static beach huts.

This collection inspires new narratives around the shore with its streamlined shapes in a nautical colour palette.

**7SESH03**Cotton Double Oven Glove

**7SESH022**Cotton Microwave Mitts

**7SESH02**Cotton Gauntlet