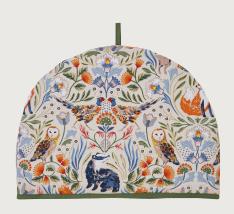

## Blackthorn

An atmospheric fantasy woodland scene, depicted in the traditional Arts & Crafts style. Lovingly hand painted using mixed media to create a whimsical, moody feel in an earthy colour palette that can transition easily from Autumn to Winter.

Rabbits leap, squirrels nibble, pheasants strut and owls gaze into the distance, surrounded by stylised floral motifs and placed against a warm beige backdrop.

With 'woodland' being a current core trend, this perfectly reimagined traditional collection creates the ideal build-up to the festive season.

**7BKTNO3**Cotton Double Oven Glove

**7BKTNO2**Cotton Gauntlet

**7BKTN04** Cotton Tea Cosy

**7BKTN07**Cotton Muff Tea Cosy

**7BKTN062** Cotton Pot Mat

**7BKTN01** Cotton Apron

**647BKTN** Packable Bag

**022BKTN** Cotton Tea Towel