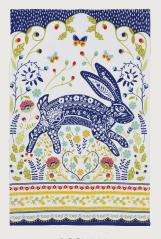

## Blackthorn

An atmospheric fantasy woodland scene, depicted in the traditional Arts & Crafts style. Lovingly hand painted using mixed media to create a whimsical, moody feel in an earthy colour palette that can transition easily from Autumn to Winter.

Rabbits leap, squirrels nibble, pheasants strut and owls gaze into the distance, surrounded by stylised floral motifs and placed against a warm beige backdrop.

With 'woodland' being a current core trend, this perfectly reimagined traditional collection creates the ideal build-up to the festive season.