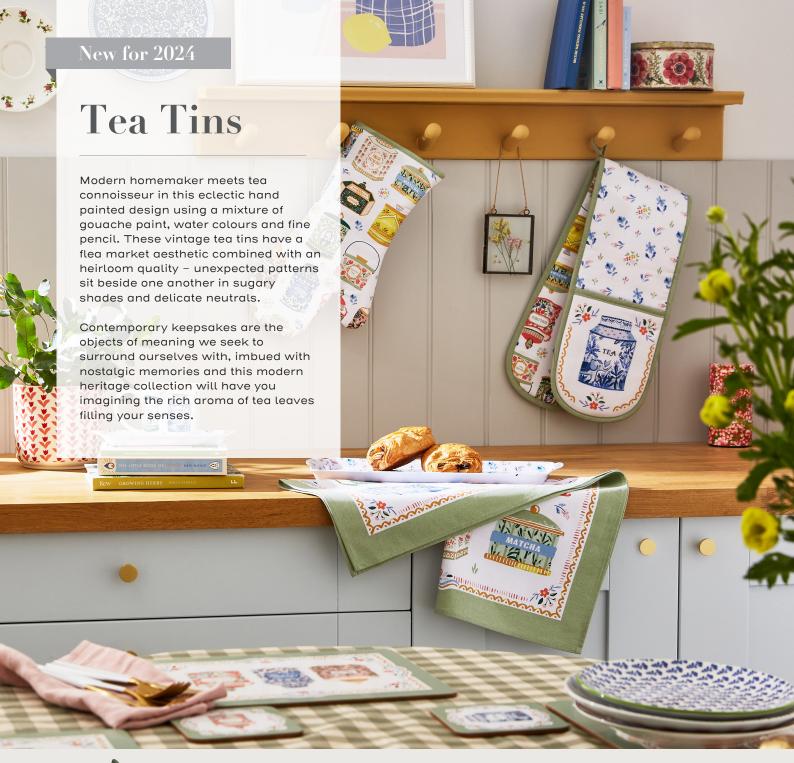

## Welcome to 2024

Create a welcoming, stylish kitchen space with Ulster Weavers and make your kitchen the heart of the home. Our hand illustrated prints and inspired designs can take you through every season, whether you're enjoying a simple family meal or entertaining friends for dinner. We have our classic collections of aprons, tea towels and oven gloves and this year we have introduced beautiful ranges of tableware, perfect for enhancing your table settings for special occasions or even just the everyday.