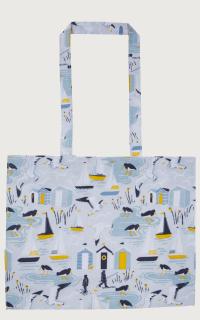

## Seashore

Fishermen are silhouetted against the rising sun after the morning catch, oyster catchers paddle in the shallows, gulls swoop low and water laps gently at the shoreline in this relaxing, seaside inspired collection.

Traditional lino cut and block print techniques were explored when creating this design, with the ripples of the water and cloud formations bringing life and movement to counteract the static beach huts.

This collection inspires new narratives around the shore with its streamlined shapes in a nautical colour palette.

**7SESH03**Cotton Double Oven Glove

**7SESH022**Cotton Microwave Mitts

**7SESH02**Cotton Gauntlet