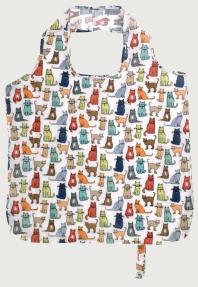

#### Kitty Cats

Created by a cat lover, this design encapsulates the chilled out habits of our feline friends on an energising pale blue background with pops of orange and red.

**5KYC69**PVC Small Shopper Bag

**647KYC** Packable Bag

**7KYCO22** Cotton Micro Mitts

**7KYC062** Cotton Pot Mat

**7KYC01** Cotton Apron

**7KYCO3**Cotton Double Oven Glove

**022KYC** Cotton Tea Towel

**7KYCO2**Cotton Gauntlet