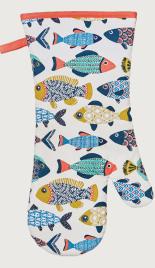

## Seashore

Fishermen are silhouetted against the rising sun after the morning catch, oyster catchers paddle in the shallows, gulls swoop low and water laps gently at the shoreline in this relaxing, seaside inspired collection.

Traditional lino cut and block print techniques were explored when creating this design, with the ripples of the water and cloud formations bringing life and movement to counteract the static beach huts.

This collection inspires new narratives around the shore with its streamlined shapes in a nautical colour palette.

**7SESH03**Cotton Double Oven Glove

**7SESH022**Cotton Microwave Mitts

**7SESH02**Cotton Gauntlet