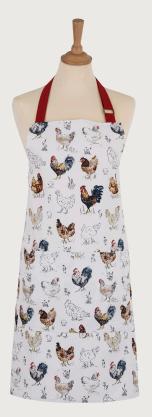

#### Farm Birds

These strutting roosters and broody hens bring farmhouse chic into every kitchen they roost in. With their majestic, feathered plumes and bright red combs, the simple outlines of the hens make a perfect counterpart to their colourful partners.

The dainty chicks and tufts of grass add charm to this already delightful collection in a traditional palette of rooster red, rustic browns and iridescent blues.

**028FARB** Cotton Tea Towel

**7FARBO3**Cotton Double Oven Glove