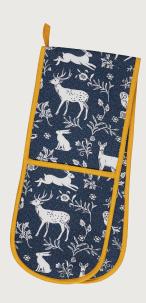

## Blackthorn

An atmospheric fantasy woodland scene, depicted in the traditional Arts & Crafts style. Lovingly hand painted using mixed media to create a whimsical, moody feel in an earthy colour palette that can transition easily from Autumn to Winter.

Rabbits leap, squirrels nibble, pheasants strut and owls gaze into the distance, surrounded by stylised floral motifs and placed against a warm beige backdrop.

With 'woodland' being a current core trend, this perfectly reimagined traditional collection creates the ideal build-up to the festive season.

**7BKTNO3**Cotton Double Oven Glove

**7BKTNO2**Cotton Gauntlet

**7BKTN04** Cotton Tea Cosy

**7BKTN07**Cotton Muff Tea Cosy

**7BKTN062** Cotton Pot Mat

**7BKTN01** Cotton Apron

**647BKTN** Packable Bag

**022BKTN** Cotton Tea Towel

**8BKTN65** New Bone China Mug

**8BKTN05**Coasters 4pk
10.5 x 10.5cm

**8BKTN04** Placemats 4pk 29 x 21cm

**8BKTN45**Fabric Doorstop

8BKTN02 Scatter Tray

**8BKTN01** Small Tray

**5BKTN63**PVC Shoulder Bag

**5BKTN69**PVC Small Shopper Bag