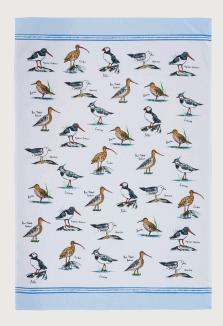

#### Coastal Birds

'Seas' the day with this beautiful, hand illustrated, collection of coastal birds, set against a brilliant white base with sky blue accents. Created with seaside homes and interiors in mind, bring the colours and textures of the coast into your kitchen.

The colour palette is fresh with salty breezes of slate grey, mid-browns, and refreshing blue. The ideal gift for both bird watchers and coastal lovers, this range will bring the seaside inside.

**028COAB** Cotton Tea Towel