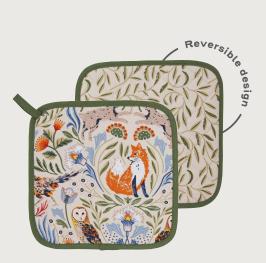

## Blackthorn

An atmospheric fantasy woodland scene, depicted in the traditional Arts & Crafts style. Lovingly hand painted using mixed media to create a whimsical, moody feel in an earthy colour palette that can transition easily from Autumn to Winter.

Rabbits leap, squirrels nibble, pheasants strut and owls gaze into the distance, surrounded by stylised floral motifs and placed against a warm beige backdrop.

With 'woodland' being a current core trend, this perfectly reimagined traditional collection creates the ideal build-up to the festive season.

**7BKTNO3**Cotton Double Oven Glove

**7BKTNO2**Cotton Gauntlet

**7BKTN04** Cotton Tea Cosy

**7BKTN07**Cotton Muff Tea Cosy

**7BKTN062** Cotton Pot Mat

**7BKTN01** Cotton Apron

**647BKTN** Packable Bag

**022BKTN** Cotton Tea Towel