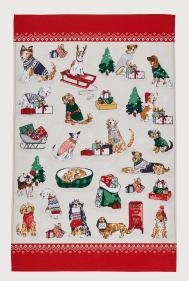

## **Merry Mutts**

These excited pooches have donned their cosiest Christmas jumpers and are getting into the festive spirit. They've posted their letters to Santa, wrapped up their gifts and are ready to help you usher in the Yuletide season by bringing Christmas cheer to your kitchen.

**028MEMU**Cotton Tea Towel

**4MEMU80** Cotton Napkin 2PK

**7MEMU01** Cotton Apron

**7MEMUO3**Cotton Double Oven Glove

**7MEMUO22**Cotton Micro Mitts

**649MEMU** Packable Bag