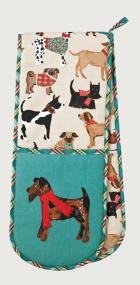

# Dog Days

This ragtag rabble of playful pooches has heaps of personality! The style of illustration has drawn inspiration from the iconic sketches of Quentin Blake with the use of scratchy black crayons and rough gouache brushstrokes. The excitement and energy of these pups radiates out from the design and the tangled leads spiralling throughout are an amusing backdrop. The dogs may be scruffy, but the collection is absolutely paw-some.

**7D0DA07**Cotton Muff Tea Cosy

**028D0DA**Cotton Tea Towel

**7D0DA062** Cotton Pot Mat

**7D0DA04**Cotton Tea Cosy

**7DODAO3**Cotton Double Oven Glove

**7D0DA022**Cotton Micro Mitts

**7D0DA02**Cotton Gauntlet