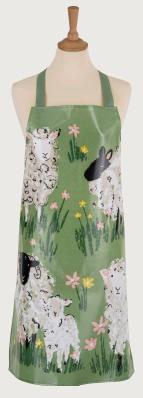

# Woolly Sheep

A picturesque pastoral scene for country enthusiasts everywhere. These hand-illustrated sheep with their new born lambs will bring joy and delight to every style of kitchen. The curly fleeces and friendly facial expressions add fun while the bright meadow flowers are the perfect finishing touch, all against a backdrop of muted warm green inspired by springtime walks through the lush Northern Irish countryside.