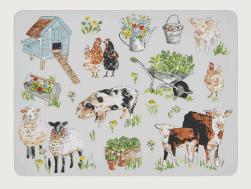

**8FNFL02** Scatter Tray

**8FNFL01** Small Tray

**5FNFL63** PVC Shoulder Bag

**5FNFL69**PVC Small Shopper Bag

**7PTFM02**Cotton Gauntlet

Reversible design

**7PTFM04** Cotton Tea Cosy

**7PTFM062** Cotton Pot Mat

**022PTFM**Cotton Tea Towel

**7PTFM01** Cotton Apron

**8PTFM65**New Bone China Mug

**8PTFM05** Coasters 4pk 10.5 x 10.5cm

**8PTFM04**Placemats 4pk
29 x 21cm

**647PTFM**Packable Bag

**8PTFM02** Scatter Tray

**8PTFM01** Small Tray