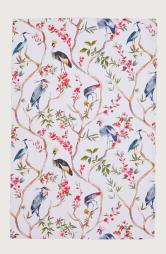

#### Coastal Birds

'Seas' the day with this beautiful, hand illustrated, collection of coastal birds, set against a brilliant white base with sky blue accents. Created with seaside homes and interiors in mind, bring the colours and textures of the coast into your kitchen.

The colour palette is fresh with salty breezes of slate grey, mid-browns, and refreshing blue. The ideal gift for both bird watchers and coastal lovers, this range will bring the seaside inside.

**028COAB** Cotton Tea Towel