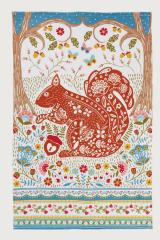

## Blackthorn

An atmospheric fantasy woodland scene, depicted in the traditional Arts & Crafts style. Lovingly hand painted using mixed media to create a whimsical, moody feel in an earthy colour palette that can transition easily from Autumn to Winter.

Rabbits leap, squirrels nibble, pheasants strut and owls gaze into the distance, surrounded by stylised floral motifs and placed against a warm beige backdrop.

With 'woodland' being a current core trend, this perfectly reimagined traditional collection creates the ideal build-up to the festive season.