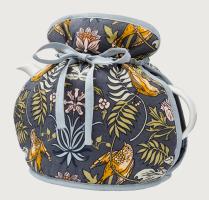

## Blackthorn

An atmospheric fantasy woodland scene, depicted in the traditional Arts & Crafts style. Lovingly hand painted using mixed media to create a whimsical, moody feel in an earthy colour palette that can transition easily from Autumn to Winter.

Rabbits leap, squirrels nibble, pheasants strut and owls gaze into the distance, surrounded by stylised floral motifs and placed against a warm beige backdrop.

With 'woodland' being a current core trend, this perfectly reimagined traditional collection creates the ideal build-up to the festive season.

**7BKTNO3**Cotton Double Oven Glove

**7BKTNO2**Cotton Gauntlet

**7BKTN04** Cotton Tea Cosy

**7BKTN07**Cotton Muff Tea Cosy

**7BKTN062** Cotton Pot Mat

**7BKTN01** Cotton Apron

**647BKTN** Packable Bag

**022BKTN** Cotton Tea Towel