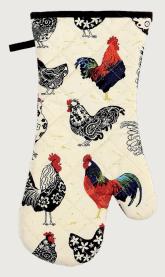

#### Farm Birds

These strutting roosters and broody hens bring farmhouse chic into every kitchen they roost in. With their majestic, feathered plumes and bright red combs, the simple outlines of the hens make a perfect counterpart to their colourful partners.

The dainty chicks and tufts of grass add charm to this already delightful collection in a traditional palette of rooster red, rustic browns and iridescent blues.

**028FARB** Cotton Tea Towel

**7FARBO3**Cotton Double Oven Glove