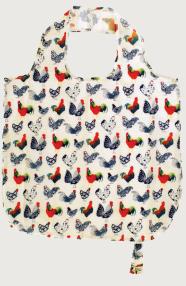

#### Farm Birds

These strutting roosters and broody hens bring farmhouse chic into every kitchen they roost in. With their majestic, feathered plumes and bright red combs, the simple outlines of the hens make a perfect counterpart to their colourful partners.

The dainty chicks and tufts of grass add charm to this already delightful collection in a traditional palette of rooster red, rustic browns and iridescent blues.

**028FARB** Cotton Tea Towel

**7FARBO3**Cotton Double Oven Glove