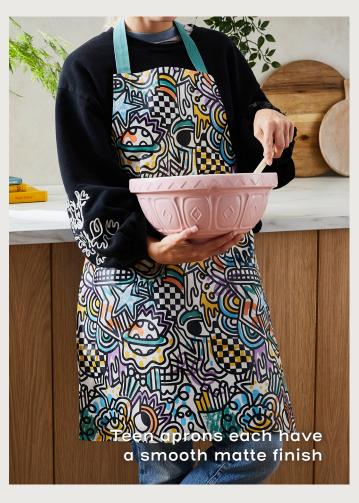

# Teen **PVC Aprons**

Teen Aprons all have matte finish: L 74cm x W 50cm

**7GDVIO8**Good Vibes PVC Apron

**7GFTIO8**Graffiti PVC Apron