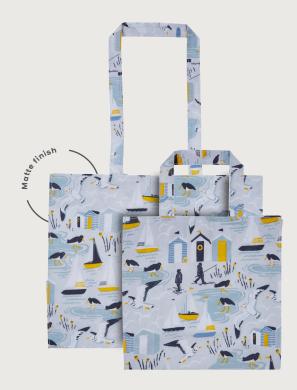

## Seashore

Fishermen are silhouetted against the rising sun after the morning catch, oyster catchers paddle in the shallows, gulls swoop low and water laps gently at the shoreline in this relaxing, seaside inspired collection.

Traditional lino cut and block print techniques were explored when creating this design, with the ripples of the water and cloud formations bringing life and movement to counteract the static beach huts.

This collection inspires new narratives around the shore with its streamlined shapes in a nautical colour palette.

**7SESH03**Cotton Double Oven Glove

**7SESH022**Cotton Microwave Mitts

**7SESH02**Cotton Gauntlet