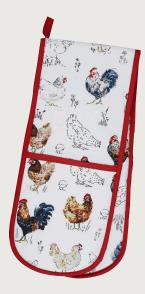

#### Farm Birds

These strutting roosters and broody hens bring farmhouse chic into every kitchen they roost in. With their majestic, feathered plumes and bright red combs, the simple outlines of the hens make a perfect counterpart to their colourful partners.

The dainty chicks and tufts of grass add charm to this already delightful collection in a traditional palette of rooster red, rustic browns and iridescent blues.

**028FARB** Cotton Tea Towel

**7FARBO3**Cotton Double Oven Glove