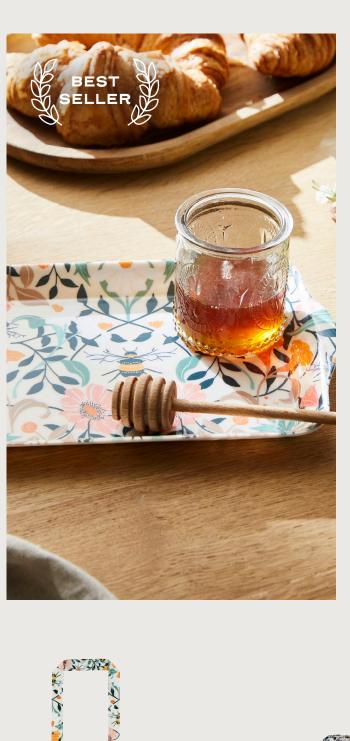

## Bee Keeper

This intricate and colourful design is vibrant with pops of fuchsia, teal and sunshine yellow on a natural oat background.

**8BKE65** New Bone China Mug

**022BKE**Cotton Tea Towel

**7BKE062** Cotton Pot Mat

**7BKE04** Cotton Tea Cosy

**7BKE03**Cotton Double Oven Glove

**7BKE022** Cotton Micro Mitts

**7BKE02**Cotton Gauntlet

**5BKE69**PVC Small Shopper Bag

**649BKE** Packable Bag

**7BKE61** PVC Apron

**7BKE01** Cotton Apron