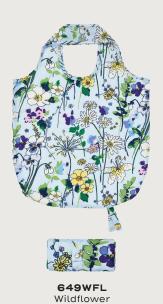

#### Wildflower

Featuring a watercolour design that uses sunny yellow with complimentary pastel lilacs and purples, making you want to jump back into Spring.

Medium: 5WFL64 Small: 5WFL69
PVC Shopper Bags

**649WFL** Packable Bag

**7WFL022** Cotton Micro Mitts

**7WFL062** Cotton Pot Mat

**7WFL01** Cotton Apron

**7WFL03**Cotton Double Oven Glove

**022WFL**Cotton Tea Towel

**7WFL02**Cotton Gauntlet