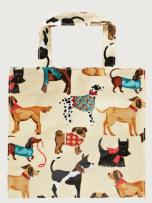

# Dog Days

This ragtag rabble of playful pooches has heaps of personality! The style of illustration has drawn inspiration from the iconic sketches of Quentin Blake with the use of scratchy black crayons and rough gouache brushstrokes. The excitement and energy of these pups radiates out from the design and the tangled leads spiralling throughout are an amusing backdrop. The dogs may be scruffy, but the collection is absolutely paw-some.