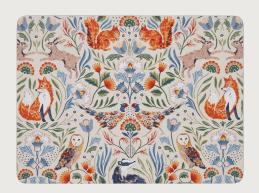

## Blackthorn

An atmospheric fantasy woodland scene, depicted in the traditional Arts & Crafts style. Lovingly hand painted using mixed media to create a whimsical, moody feel in an earthy colour palette that can transition easily from Autumn to Winter.

Rabbits leap, squirrels nibble, pheasants strut and owls gaze into the distance, surrounded by stylised floral motifs and placed against a warm beige backdrop.

With 'woodland' being a current core trend, this perfectly reimagined traditional collection creates the ideal build-up to the festive season.

**8BKTN65** New Bone China Mug

**8BKTN05**Coasters 4pk
10.5 x 10.5cm

**8BKTN04** Placemats 4pk 29 x 21cm

**8BKTN45**Fabric Doorstop

8BKTN02 Scatter Tray

**8BKTN01** Small Tray

**5BKTN63**PVC Shoulder Bag

**5BKTN69**PVC Small Shopper Bag