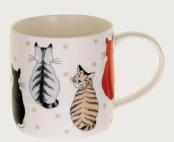

#### Feline Friends

Celebrate your feline friends with our newest print! Each cat is depicted in a different style of illustration which gives a rich collage feel. Watercolour and ink cats meet expressive oil pastel kittys, while outlined mice sneak around the cats for a playful feel that brings the whole design together. Practical primary tones add an energy to basic greys and browns. Pair with other items in the range for a purr-fect graphic aesthetic.

**8FEFR65** New Bone China Mug

**8FEFR02** Scatter Tray

**8FEFR01** Small Tray

**8FEFR61**Porcelain Dinner Plate

**8FEFR60**Porcelain Side Plate

**8FEFR62**Porcelain Bowl

**8FEFR04** Placemats 4pk 29 x 21cm

# Mugs

**8BEBL65** Bee Bloom

**8BKE65** Bee Keeper

**8BKTN65** Blackthorn

8NCAW65 Cats In Waiting

**8CTGN65** Cottage Garden

8DODA65 Dog Days

8DTS65 Dotty Sheep