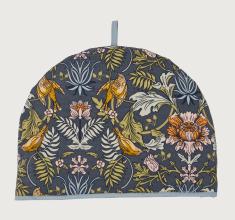

## Blackthorn

An atmospheric fantasy woodland scene, depicted in the traditional Arts & Crafts style. Lovingly hand painted using mixed media to create a whimsical, moody feel in an earthy colour palette that can transition easily from Autumn to Winter.

Rabbits leap, squirrels nibble, pheasants strut and owls gaze into the distance, surrounded by stylised floral motifs and placed against a warm beige backdrop.

With 'woodland' being a current core trend, this perfectly reimagined traditional collection creates the ideal build-up to the festive season.

**7BKTNO3**Cotton Double Oven Glove

**7BKTNO2**Cotton Gauntlet

**7BKTN04** Cotton Tea Cosy

**7BKTN07**Cotton Muff Tea Cosy

**7BKTN062** Cotton Pot Mat

**7BKTN01** Cotton Apron

**647BKTN** Packable Bag

**022BKTN** Cotton Tea Towel