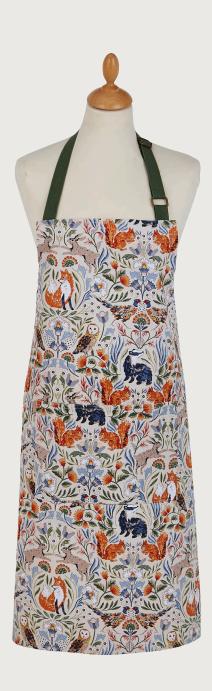

## Blackthorn

An atmospheric fantasy woodland scene, depicted in the traditional Arts & Crafts style. Lovingly hand painted using mixed media to create a whimsical, moody feel in an earthy colour palette that can transition easily from Autumn to Winter.

Rabbits leap, squirrels nibble, pheasants strut and owls gaze into the distance, surrounded by stylised floral motifs and placed against a warm beige backdrop.

With 'woodland' being a current core trend, this perfectly reimagined traditional collection creates the ideal build-up to the festive season.

**7BKTNO3**Cotton Double Oven Glove

**7BKTNO2**Cotton Gauntlet

**7BKTN04** Cotton Tea Cosy

**7BKTN07**Cotton Muff Tea Cosy

**7BKTN062** Cotton Pot Mat

**7BKTN01** Cotton Apron

**647BKTN** Packable Bag

**022BKTN** Cotton Tea Towel