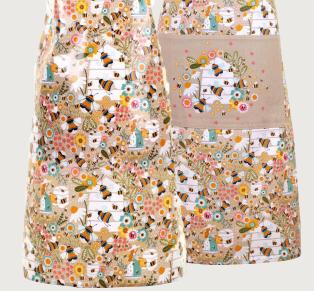

#### Bee Bloom

A contemporary twist on a traditional Arts & Crafts inspired print. With bee prints still a popular trend, you can be sure to stay ahead of the curve with our Bee Bloom collection. Sinuous leaves and foliage intertwine with buds and blooms while bees buzz lazily through the cacophony of stylised sprigs back to their hives. Honey and orange-coloured flowers blend with mint green hues while the block printed black leaves are the ideal contrast.

**7BEBL07**Cotton Muff Tea Cosy

**028BEBL** Cotton Tea Towel

**7BEBL062**Cotton Pot Mat

**7BEBL04**Cotton Tea Cosy

**7BEBL03**Cotton Double Oven Glove

**7BEBL022**Cotton Micro Mitts

**7BEBL02**Cotton Gauntlet

**649BEBL** Packable Bag

**7BEBL01** Cotton Apron

**8BEBL65** New Bone China Mug

8BEBL02 Scatter Tray

**8BEBL01** Small Tray

**8BEBL61** Porcelain Dinner Plate

8BEBL60 Porcelain Side Plate

8BEBL62 Porcelain Bowl

8BEBL04 Placemats 4pk 29 x 21cm

**8BEBL05** Coasters 4pk 10.5 x 10.5cm

**7BEBL063**Dish Drying Mat
45 x 40cm

8BEBL08 Glass Worktop Saver 40 x 30cm