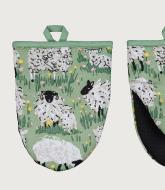

# Woolly Sheep

A picturesque pastoral scene for country enthusiasts everywhere. These hand-illustrated sheep with their new born lambs will bring joy and delight to every style of kitchen. The curly fleeces and friendly facial expressions add fun while the bright meadow flowers are the perfect finishing touch, all against a backdrop of muted warm green inspired by springtime walks through the lush Northern Irish countryside.

**7WLSH07**Cotton Muff Tea Cosy

**028WLSH**Cotton Tea Towel

**7WLSH062** Cotton Pot Mat

**7WLSH04**Cotton Tea Cosy

**7WLSH03**Cotton Double Oven Glove

**7WLSH022**Cotton Micro Mitts

**7WLSH02** Cotton Gauntlet