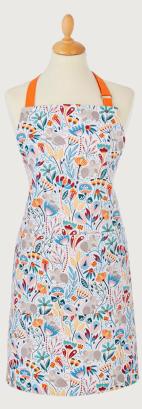

#### Wildflower

Featuring a watercolour design that uses sunny yellow with complimentary pastel lilacs and purples, making you want to jump back into Spring.

Medium: 5WFL64 Small: 5WFL69
PVC Shopper Bags