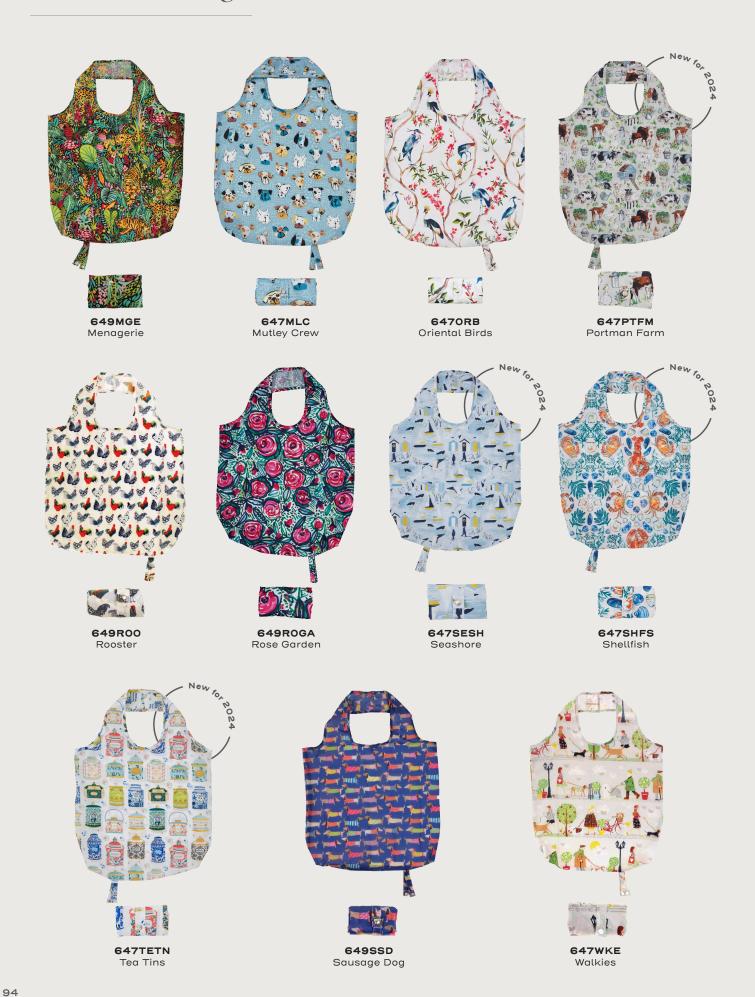

#### Farm Birds

These strutting roosters and broody hens bring farmhouse chic into every kitchen they roost in. With their majestic, feathered plumes and bright red combs, the simple outlines of the hens make a perfect counterpart to their colourful partners.

The dainty chicks and tufts of grass add charm to this already delightful collection in a traditional palette of rooster red, rustic browns and iridescent blues.

**028FARB** Cotton Tea Towel

**7FARBO3**Cotton Double Oven Glove

**7FARB02**Cotton Gauntlet

**7FARB01** Cotton Apron

#### Rooster

These bright and bold Roosters take centre stage on the soft cream background. This range is a long standing classic.

**022R00** Cotton Tea Towel

**649R00** Packable Bag

**7R0001** Cotton Apron

**7R0003**Cotton Double Oven Glove

**7R0002** Cotton Gauntlet

**7R0007** Cotton Muff Tea Cosy

## Hot Dog

Featuring sausage dogs in pastel hues. Mini polka dots are mixed with bold spots to give this design a retro vibe.

**022HOT** Cotton Tea Towel

**7HOTO3**Cotton Double Oven Glove

**7HOTO1** Cotton Apron