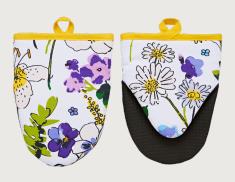

#### Wildflower

Featuring a watercolour design that uses sunny yellow with complimentary pastel lilacs and purples, making you want to jump back into Spring.

Medium: 5WFL64 Small: 5WFL69
PVC Shopper Bags