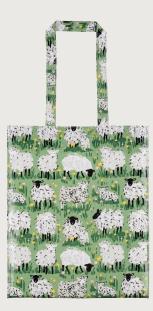

# Woolly Sheep

A picturesque pastoral scene for country enthusiasts everywhere. These hand-illustrated sheep with their new born lambs will bring joy and delight to every style of kitchen. The curly fleeces and friendly facial expressions add fun while the bright meadow flowers are the perfect finishing touch, all against a backdrop of muted warm green inspired by springtime walks through the lush Northern Irish countryside.