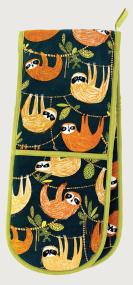

#### Hanging Around

Bring the rainforest indoors with our Hanging Around collection. It features cute and curious sloths with bright and bold colours that really stand out.

**8HDG65** New Bone China Mug

**649HDG**Packable Bag

**7HDGO4** Cotton Tea Cosy

**7HDG66** Oil Cloth Apron

**7HDG01** Cotton Apron

**7HDGO3**Cotton Double Oven Glove

**022HDG** Cotton Tea Towel

**7HDG02**Cotton Gauntlet