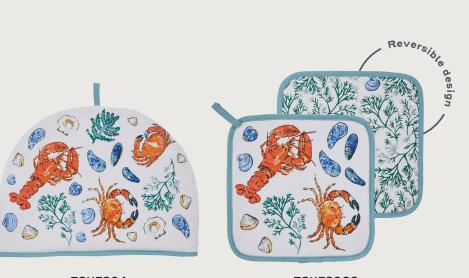

**7SHFS04** Cotton Tea Cosy

**7SHFS062** Cotton Pot Mat

**022SHFS**Cotton Tea Towel

**7SHFS01** Cotton Apron

**8SHFS65** New Bone China Mug

**8SHFS05** Coasters 4pk 10.5 x 10.5cm

8SHFS04 Placemats 4pk 29 x 21cm

**8SHFS45** Fabric Doorstop

**8SHFS02** Scatter Tray

**8SHFS01** Small Tray

**647SHFS** Packable Bag

**5SHFS63 & 5SHFS69**PVC Shoulder & PVC Small Shopper Bag

**7TETNO22**Cotton Microwave Mitts

**7TETNO2**Cotton Gauntlet