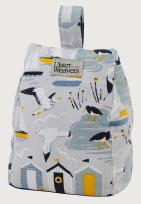

## Seashore

Fishermen are silhouetted against the rising sun after the morning catch, oyster catchers paddle in the shallows, gulls swoop low and water laps gently at the shoreline in this relaxing, seaside inspired collection.

Traditional lino cut and block print techniques were explored when creating this design, with the ripples of the water and cloud formations bringing life and movement to counteract the static beach huts.

This collection inspires new narratives around the shore with its streamlined shapes in a nautical colour palette.

**7SESH03**Cotton Double Oven Glove

**7SESH022**Cotton Microwave Mitts

**7SESH02**Cotton Gauntlet