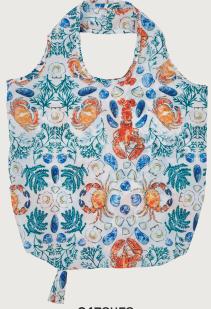

**7SHFS04** Cotton Tea Cosy

**7SHFS062** Cotton Pot Mat

**022SHFS**Cotton Tea Towel

**7SHFS01** Cotton Apron

**8SHFS65** New Bone China Mug

**8SHFS05** Coasters 4pk 10.5 x 10.5cm

8SHFS04 Placemats 4pk 29 x 21cm

**8SHFS45** Fabric Doorstop

**8SHFS02** Scatter Tray

**8SHFS01** Small Tray

**647SHFS** Packable Bag

**5SHFS63 & 5SHFS69**PVC Shoulder & PVC Small Shopper Bag

**7TETNO22**Cotton Microwave Mitts

**7TETNO2**Cotton Gauntlet