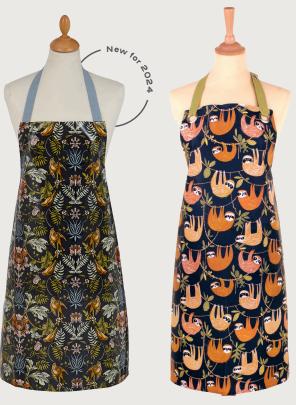

#### Hanging Around

Bring the rainforest indoors with our Hanging Around collection. It features cute and curious sloths with bright and bold colours that really stand out.

**8HDG65** New Bone China Mug