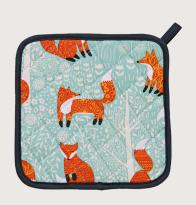

# Foraging Fox

Sitting on a duck egg blue background the burnt orange foxes stand out on this beautiful and calming base colour.

**022FFX**Cotton Tea Towel

**7FFX062** Cotton Pot Mat

**7FFX04**Cotton Tea Cosy

**7FFX03**Cotton Double Oven Glove

**7FFX022**Cotton Micro Mitts

**7FFX02**Cotton Gauntlet