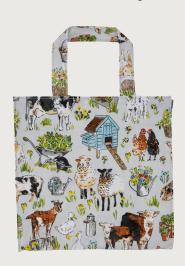

**8FNFL02** Scatter Tray

**8FNFL01** Small Tray

**5FNFL63** PVC Shoulder Bag

**5FNFL69**PVC Small Shopper Bag

**7PTFM02**Cotton Gauntlet

Reversible design

**7PTFM04** Cotton Tea Cosy

**7PTFM062** Cotton Pot Mat

**022PTFM**Cotton Tea Towel

**7PTFM01** Cotton Apron

**8PTFM65**New Bone China Mug

**8PTFM05** Coasters 4pk 10.5 x 10.5cm

**8PTFM04**Placemats 4pk
29 x 21cm

**647PTFM**Packable Bag

**8PTFM02** Scatter Tray

**8PTFM01** Small Tray

**5PTFM63**PVC Shoulder Bag

**5PTFM69**PVC Small Shopper Bag