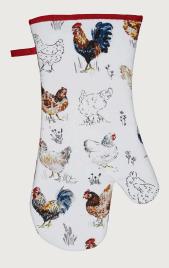

#### Farm Birds

These strutting roosters and broody hens bring farmhouse chic into every kitchen they roost in. With their majestic, feathered plumes and bright red combs, the simple outlines of the hens make a perfect counterpart to their colourful partners.

The dainty chicks and tufts of grass add charm to this already delightful collection in a traditional palette of rooster red, rustic browns and iridescent blues.

**028FARB** Cotton Tea Towel

**7FARBO3**Cotton Double Oven Glove