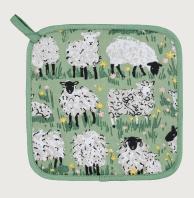

# Woolly Sheep

A picturesque pastoral scene for country enthusiasts everywhere. These hand-illustrated sheep with their new born lambs will bring joy and delight to every style of kitchen. The curly fleeces and friendly facial expressions add fun while the bright meadow flowers are the perfect finishing touch, all against a backdrop of muted warm green inspired by springtime walks through the lush Northern Irish countryside.

**7WLSH07**Cotton Muff Tea Cosy

**028WLSH**Cotton Tea Towel

**7WLSH062** Cotton Pot Mat

**7WLSH04**Cotton Tea Cosy

**7WLSH03**Cotton Double Oven Glove

**7WLSH022**Cotton Micro Mitts

**7WLSH02** Cotton Gauntlet

Medium: 5WLSH64 Small: 5WLSH69
PVC Shopper Bags

**7WLSH61** PVC Apron

**7WLSH01** Cotton Apron

Commence Williams

we would not

de grafte de nue

in a maintaining a

**8WLSH65** New Bone China Mug

8WLSH02 Scatter Tray

8WLSH01 Small Tray

8WLSH61 Porcelain Dinner Plate

8WLSH60 Porcelain Side Plate

8WLSH62 Porcelain Bowl

8WLSH04 Placemats 4pk 29 x 21cm

8WLSH05 Coasters 4pk 10.5 x 10.5cm

7WLSH063 Dish Drying Mat 45 x 40cm

8WLSH08 Glass Worktop Saver 40 x 30cm