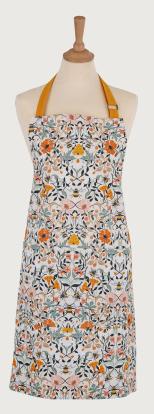

#### Bee Bloom

A contemporary twist on a traditional Arts & Crafts inspired print. With bee prints still a popular trend, you can be sure to stay ahead of the curve with our Bee Bloom collection. Sinuous leaves and foliage intertwine with buds and blooms while bees buzz lazily through the cacophony of stylised sprigs back to their hives. Honey and orange-coloured flowers blend with mint green hues while the block printed black leaves are the ideal contrast.