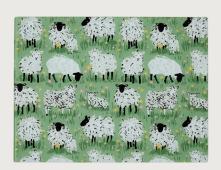

# Woolly Sheep

A picturesque pastoral scene for country enthusiasts everywhere. These hand-illustrated sheep with their new born lambs will bring joy and delight to every style of kitchen. The curly fleeces and friendly facial expressions add fun while the bright meadow flowers are the perfect finishing touch, all against a backdrop of muted warm green inspired by springtime walks through the lush Northern Irish countryside.