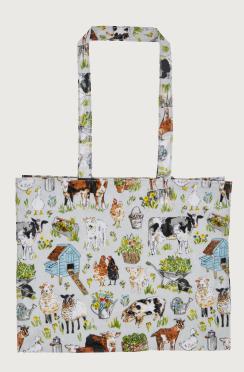

**8FNFL02** Scatter Tray

**8FNFL01** Small Tray

**5FNFL63** PVC Shoulder Bag

**5FNFL69**PVC Small Shopper Bag

**7PTFM02**Cotton Gauntlet

Reversible design

**7PTFM04** Cotton Tea Cosy

**7PTFM062** Cotton Pot Mat

**022PTFM**Cotton Tea Towel

**7PTFM01** Cotton Apron

**8PTFM65**New Bone China Mug

**8PTFM05** Coasters 4pk 10.5 x 10.5cm

**8PTFM04**Placemats 4pk
29 x 21cm

**647PTFM**Packable Bag

**8PTFM02** Scatter Tray

**8PTFM01** Small Tray

**5PTFM63**PVC Shoulder Bag

**5PTFM69**PVC Small Shopper Bag