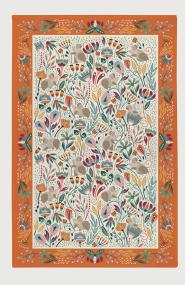

## Blackthorn

An atmospheric fantasy woodland scene, depicted in the traditional Arts & Crafts style. Lovingly hand painted using mixed media to create a whimsical, moody feel in an earthy colour palette that can transition easily from Autumn to Winter.

Rabbits leap, squirrels nibble, pheasants strut and owls gaze into the distance, surrounded by stylised floral motifs and placed against a warm beige backdrop.

With 'woodland' being a current core trend, this perfectly reimagined traditional collection creates the ideal build-up to the festive season.