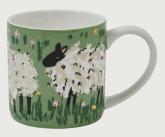

# Woolly Sheep

A picturesque pastoral scene for country enthusiasts everywhere. These hand-illustrated sheep with their new born lambs will bring joy and delight to every style of kitchen. The curly fleeces and friendly facial expressions add fun while the bright meadow flowers are the perfect finishing touch, all against a backdrop of muted warm green inspired by springtime walks through the lush Northern Irish countryside.

**7WLSH07**Cotton Muff Tea Cosy

**028WLSH**Cotton Tea Towel

**7WLSH062** Cotton Pot Mat

**7WLSH04**Cotton Tea Cosy

**7WLSH03**Cotton Double Oven Glove

**7WLSH022**Cotton Micro Mitts

**7WLSH02** Cotton Gauntlet