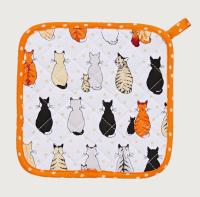

# Cats In Waiting

A true classic, Cats in Waiting has been a mainstream in the Ulster Weavers family since 1990. The collection is continually updated to appeal to modern tastes, while the deep saffron and hessian colourway adds subtle detail and depth to this much loved range.

**7NCAW07**Cotton Muff Tea Cosy

**O22NCAW**Cotton Tea Towel

**7NCAW062** Cotton Pot Mat

**7NCAW04**Cotton Tea Cosy

**7NCAW03**Cotton Double Oven Glove

**7NCAW022**Cotton Micro Mitts

**7NCAW02**Cotton Gauntlet

**8NCAW65** New Bone China Mug

**649NCAW** Packable Bag

Medium: 5NCAW64 Small: 5NCAW69 PVC Shopper Bags

**7NCAW61** PVC Apron

**7NCAW01** Cotton Apron