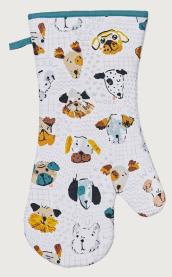

# Dog Days

This ragtag rabble of playful pooches has heaps of personality! The style of illustration has drawn inspiration from the iconic sketches of Quentin Blake with the use of scratchy black crayons and rough gouache brushstrokes. The excitement and energy of these pups radiates out from the design and the tangled leads spiralling throughout are an amusing backdrop. The dogs may be scruffy, but the collection is absolutely paw-some.