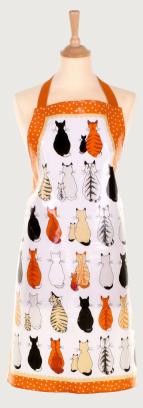

# Cats In Waiting

A true classic, Cats in Waiting has been a mainstream in the Ulster Weavers family since 1990. The collection is continually updated to appeal to modern tastes, while the deep saffron and hessian colourway adds subtle detail and depth to this much loved range.

**7NCAW07**Cotton Muff Tea Cosy

**O22NCAW**Cotton Tea Towel

**7NCAW062** Cotton Pot Mat

**7NCAW04**Cotton Tea Cosy

**7NCAW03**Cotton Double Oven Glove

**7NCAW022**Cotton Micro Mitts

**7NCAW02**Cotton Gauntlet

**8NCAW65** New Bone China Mug

**649NCAW** Packable Bag

Medium: 5NCAW64 Small: 5NCAW69 PVC Shopper Bags

**7NCAW61** PVC Apron

**7NCAW01** Cotton Apron