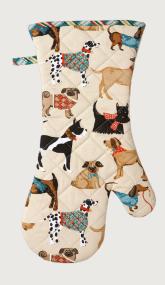

# Dog Days

This ragtag rabble of playful pooches has heaps of personality! The style of illustration has drawn inspiration from the iconic sketches of Quentin Blake with the use of scratchy black crayons and rough gouache brushstrokes. The excitement and energy of these pups radiates out from the design and the tangled leads spiralling throughout are an amusing backdrop. The dogs may be scruffy, but the collection is absolutely paw-some.

**7D0DA07**Cotton Muff Tea Cosy

**028D0DA**Cotton Tea Towel

**7D0DA062** Cotton Pot Mat

**7D0DA04**Cotton Tea Cosy

**7DODAO3**Cotton Double Oven Glove

**7D0DA022**Cotton Micro Mitts

**7D0DA02**Cotton Gauntlet