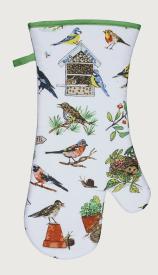

#### Garden Birds

Gardeners rejoice! A homage to amateur gardeners and allotment owners up and down the country. This provincial hand-illustrated print features the wildlife we love to see, with the homely additions of bug hotels, balls of twine and terracotta pots.

A loving testament to the secret life of our garden friends and the enjoyment they bring to us all, in nature–inspired earthy tones.

**028GARB** Cotton Tea Towel

**7GARBO3**Cotton Double Oven Glove

**7GARBO2**Cotton Gauntlet