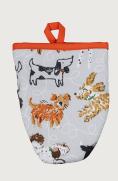

# Dog Days

This ragtag rabble of playful pooches has heaps of personality! The style of illustration has drawn inspiration from the iconic sketches of Quentin Blake with the use of scratchy black crayons and rough gouache brushstrokes. The excitement and energy of these pups radiates out from the design and the tangled leads spiralling throughout are an amusing backdrop. The dogs may be scruffy, but the collection is absolutely paw-some.

**7D0DA07**Cotton Muff Tea Cosy

**028D0DA**Cotton Tea Towel

**7D0DA062** Cotton Pot Mat

**7D0DA04**Cotton Tea Cosy

**7DODAO3**Cotton Double Oven Glove

**7D0DA022**Cotton Micro Mitts

**7D0DA02**Cotton Gauntlet