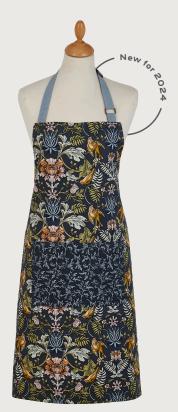

## Blackthorn

An atmospheric fantasy woodland scene, depicted in the traditional Arts & Crafts style. Lovingly hand painted using mixed media to create a whimsical, moody feel in an earthy colour palette that can transition easily from Autumn to Winter.

Rabbits leap, squirrels nibble, pheasants strut and owls gaze into the distance, surrounded by stylised floral motifs and placed against a warm beige backdrop.

With 'woodland' being a current core trend, this perfectly reimagined traditional collection creates the ideal build-up to the festive season.