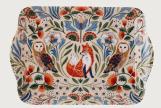

## Blackthorn

An atmospheric fantasy woodland scene, depicted in the traditional Arts & Crafts style. Lovingly hand painted using mixed media to create a whimsical, moody feel in an earthy colour palette that can transition easily from Autumn to Winter.

Rabbits leap, squirrels nibble, pheasants strut and owls gaze into the distance, surrounded by stylised floral motifs and placed against a warm beige backdrop.

With 'woodland' being a current core trend, this perfectly reimagined traditional collection creates the ideal build-up to the festive season.