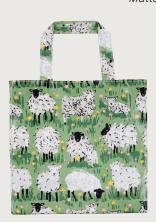

# Woolly Sheep

A picturesque pastoral scene for country enthusiasts everywhere. These hand-illustrated sheep with their new born lambs will bring joy and delight to every style of kitchen. The curly fleeces and friendly facial expressions add fun while the bright meadow flowers are the perfect finishing touch, all against a backdrop of muted warm green inspired by springtime walks through the lush Northern Irish countryside.

**7WLSH07**Cotton Muff Tea Cosy

**028WLSH**Cotton Tea Towel

**7WLSH062** Cotton Pot Mat

**7WLSH04**Cotton Tea Cosy

**7WLSH03**Cotton Double Oven Glove

**7WLSH022**Cotton Micro Mitts

**7WLSH02** Cotton Gauntlet