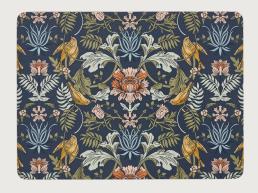

## Blackthorn

An atmospheric fantasy woodland scene, depicted in the traditional Arts & Crafts style. Lovingly hand painted using mixed media to create a whimsical, moody feel in an earthy colour palette that can transition easily from Autumn to Winter.

Rabbits leap, squirrels nibble, pheasants strut and owls gaze into the distance, surrounded by stylised floral motifs and placed against a warm beige backdrop.

With 'woodland' being a current core trend, this perfectly reimagined traditional collection creates the ideal build-up to the festive season.