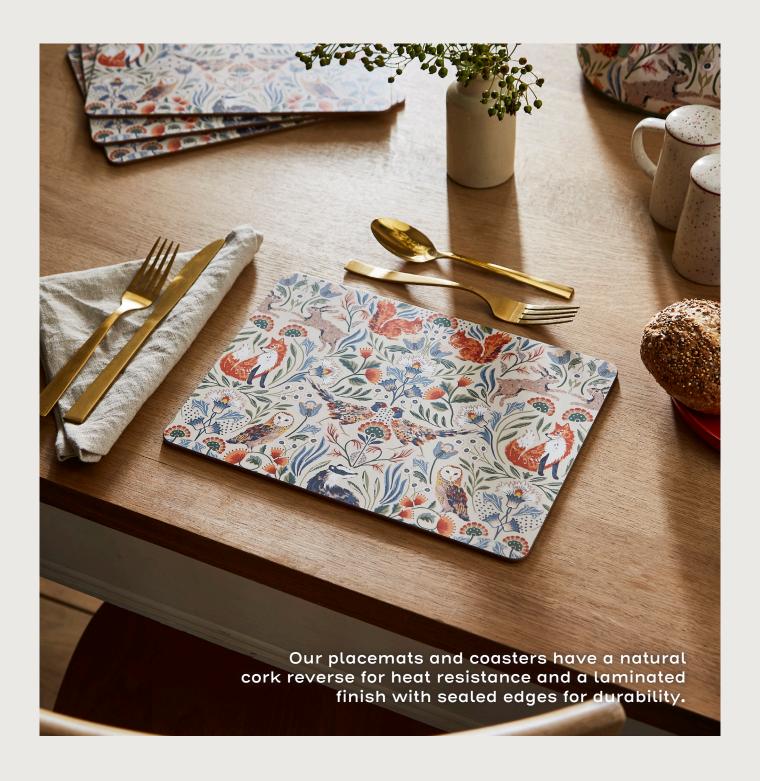

## Blackthorn

An atmospheric fantasy woodland scene, depicted in the traditional Arts & Crafts style. Lovingly hand painted using mixed media to create a whimsical, moody feel in an earthy colour palette that can transition easily from Autumn to Winter.

Rabbits leap, squirrels nibble, pheasants strut and owls gaze into the distance, surrounded by stylised floral motifs and placed against a warm beige backdrop.

With 'woodland' being a current core trend, this perfectly reimagined traditional collection creates the ideal build-up to the festive season.