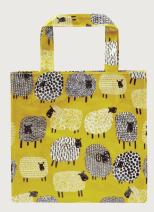

# Woolly Sheep

A picturesque pastoral scene for country enthusiasts everywhere. These hand-illustrated sheep with their new born lambs will bring joy and delight to every style of kitchen. The curly fleeces and friendly facial expressions add fun while the bright meadow flowers are the perfect finishing touch, all against a backdrop of muted warm green inspired by springtime walks through the lush Northern Irish countryside.