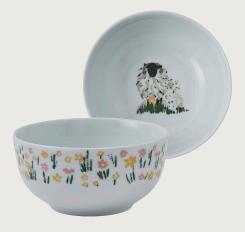

# Woolly Sheep

A picturesque pastoral scene for country enthusiasts everywhere. These hand-illustrated sheep with their new born lambs will bring joy and delight to every style of kitchen. The curly fleeces and friendly facial expressions add fun while the bright meadow flowers are the perfect finishing touch, all against a backdrop of muted warm green inspired by springtime walks through the lush Northern Irish countryside.

8WLSH02 Scatter Tray

8WLSH01 Small Tray

8WLSH61 Porcelain Dinner Plate

8WLSH60 Porcelain Side Plate

8WLSH62 Porcelain Bowl

8WLSH04 Placemats 4pk 29 x 21cm

8WLSH05 Coasters 4pk 10.5 x 10.5cm

7WLSH063 Dish Drying Mat 45 x 40cm