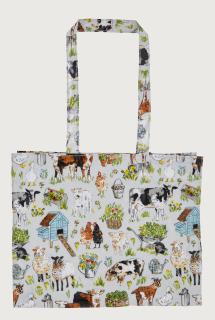

**8FNFL02** Scatter Tray

**8FNFL01** Small Tray

**5FNFL63** PVC Shoulder Bag

**5FNFL69**PVC Small Shopper Bag

**7PTFM02**Cotton Gauntlet

Reversible design

**7PTFM04** Cotton Tea Cosy

**7PTFM062** Cotton Pot Mat

**022PTFM**Cotton Tea Towel

**7PTFM01** Cotton Apron

**8PTFM65**New Bone China Mug

**8PTFM05** Coasters 4pk 10.5 x 10.5cm

**8PTFM04**Placemats 4pk
29 x 21cm

**647PTFM**Packable Bag

**8PTFM02** Scatter Tray

**8PTFM01** Small Tray

**5PTFM63**PVC Shoulder Bag

**5PTFM69**PVC Small Shopper Bag