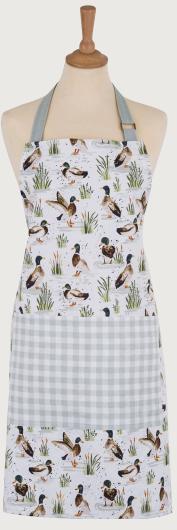

#### Farmhouse Ducks

Adorn your kitchen with rustic farmhouse charm with our Farmhouse Ducks collection. Hand-painted mallard ducks waddle, swim and shake their feathers across this homely range of kitchen accessories. The soothing sage green tones are enhanced with pops of orange bulrushes and the paint spattered water brings movement and life to the scene. An endearing illustration that's set to be this season's bestseller.

**028FHDU**Cotton Tea Towel

**7FHDU062** Cotton Pot Mat

**8FHDU65** New Bone China Mug

**7FHDU07**Cotton Muff Tea Cosy

**7FHDUO4**Cotton Tea Cosy

**7FHDUO3**Cotton Double Oven Glove

**7FHDU022**Cotton Micro Mitts

**7FHDU02**Cotton Gauntlet

**8MLRD35** Mallard Doorstop

Medium: 5FHDU64 Small: 5FHDU69 PVC Shopper Bags

**649FHDU**Packable Bag

**7FHDU01** Cotton Apron