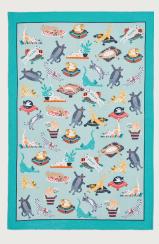

## Seashore

Fishermen are silhouetted against the rising sun after the morning catch, oyster catchers paddle in the shallows, gulls swoop low and water laps gently at the shoreline in this relaxing, seaside inspired collection.

Traditional lino cut and block print techniques were explored when creating this design, with the ripples of the water and cloud formations bringing life and movement to counteract the static beach huts.

This collection inspires new narratives around the shore with its streamlined shapes in a nautical colour palette.

**7SESH03**Cotton Double Oven Glove

**7SESH022**Cotton Microwave Mitts

**7SESH02**Cotton Gauntlet