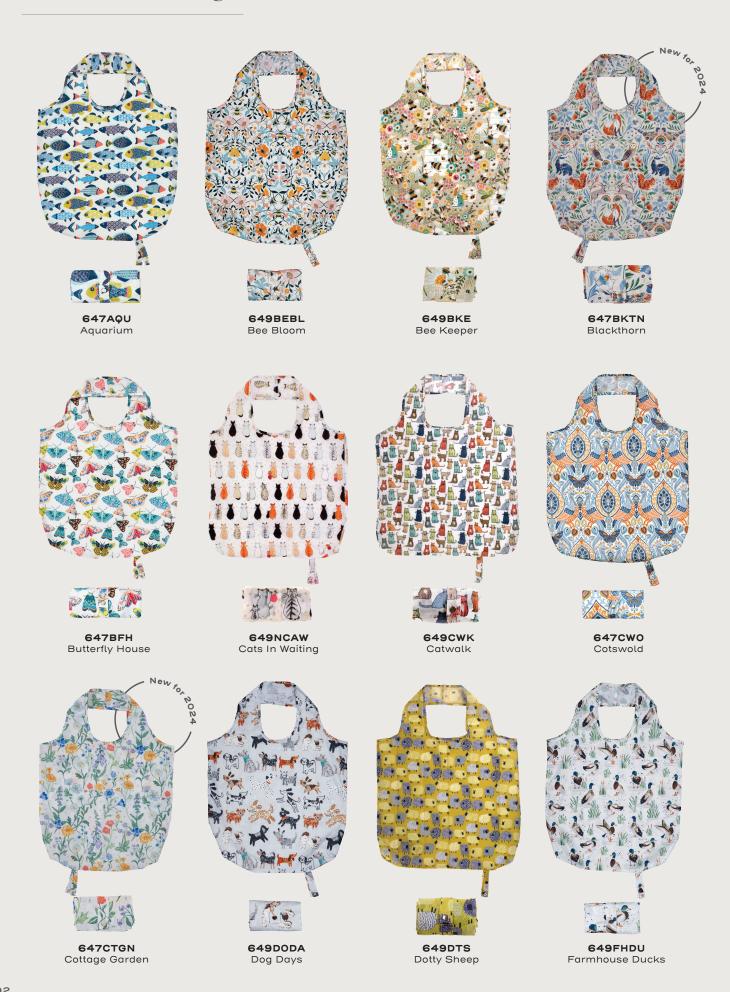

## Blackthorn

An atmospheric fantasy woodland scene, depicted in the traditional Arts & Crafts style. Lovingly hand painted using mixed media to create a whimsical, moody feel in an earthy colour palette that can transition easily from Autumn to Winter.

Rabbits leap, squirrels nibble, pheasants strut and owls gaze into the distance, surrounded by stylised floral motifs and placed against a warm beige backdrop.

With 'woodland' being a current core trend, this perfectly reimagined traditional collection creates the ideal build-up to the festive season.

**7BKTNO3**Cotton Double Oven Glove

**7BKTNO2**Cotton Gauntlet

**7BKTN04** Cotton Tea Cosy

**7BKTN07**Cotton Muff Tea Cosy

**7BKTN062** Cotton Pot Mat

**7BKTN01** Cotton Apron

**647BKTN** Packable Bag

**022BKTN** Cotton Tea Towel

**8BKTN65** New Bone China Mug

**8BKTN05**Coasters 4pk
10.5 x 10.5cm

**8BKTN04** Placemats 4pk 29 x 21cm

**8BKTN45**Fabric Doorstop

8BKTN02 Scatter Tray

**8BKTN01** Small Tray

**5BKTN63**PVC Shoulder Bag

**5BKTN69**PVC Small Shopper Bag

#### Bee Bloom

A contemporary twist on a traditional Arts & Crafts inspired print. With bee prints still a popular trend, you can be sure to stay ahead of the curve with our Bee Bloom collection. Sinuous leaves and foliage intertwine with buds and blooms while bees buzz lazily through the cacophony of stylised sprigs back to their hives. Honey and orange-coloured flowers blend with mint green hues while the block printed black leaves are the ideal contrast.

**7BEBL07**Cotton Muff Tea Cosy

**028BEBL** Cotton Tea Towel

**7BEBL062**Cotton Pot Mat

**7BEBL04**Cotton Tea Cosy

**7BEBL03**Cotton Double Oven Glove

**7BEBL022**Cotton Micro Mitts

**7BEBL02**Cotton Gauntlet

**649BEBL** Packable Bag

**7BEBL01** Cotton Apron

**8BEBL65** New Bone China Mug

8BEBL02 Scatter Tray

**8BEBL01** Small Tray

**8BEBL61** Porcelain Dinner Plate

8BEBL60 Porcelain Side Plate

8BEBL62 Porcelain Bowl

8BEBL04 Placemats 4pk 29 x 21cm

**8BEBL05** Coasters 4pk 10.5 x 10.5cm

**7BEBL063**Dish Drying Mat
45 x 40cm

8BEBL08 Glass Worktop Saver 40 x 30cm

# Dog Days

This ragtag rabble of playful pooches has heaps of personality! The style of illustration has drawn inspiration from the iconic sketches of Quentin Blake with the use of scratchy black crayons and rough gouache brushstrokes. The excitement and energy of these pups radiates out from the design and the tangled leads spiralling throughout are an amusing backdrop. The dogs may be scruffy, but the collection is absolutely paw-some.

**7D0DA07**Cotton Muff Tea Cosy

**028D0DA**Cotton Tea Towel

**7D0DA062** Cotton Pot Mat

**7D0DA04**Cotton Tea Cosy

**7DODAO3**Cotton Double Oven Glove

**7D0DA022**Cotton Micro Mitts

**7D0DA02**Cotton Gauntlet

Medium: 5D0DA64 Small: 5D0DA69 PVC Shopper Bags

**649D0DA**Packable Bag

**7D0DA66** Oil Cloth Apron

**7DODA01** Cotton Apron

**8DODA65** New Bone China Mug

8DODA02 Scatter Tray

**8DODA01** Small Tray

**8DODA61**Porcelain Dinner Plate

**8D0DA60** Porcelain Side Plate

**8D0DA62** Porcelain Bowl

8D0DA04 Placemats 4pk 29 x 21cm

8DODA05 Coasters 4pk 10.5 x 10.5cm

**7DODA063**Dish Drying Mat
45 x 40cm

**8D0DA08**Glass Worktop Saver
40 x 30cm

#### Feline Friends

Celebrate your feline friends with our newest print! Each cat is depicted in a different style of illustration which gives a rich collage feel. Watercolour and ink cats meet expressive oil pastel kittys, while outlined mice sneak around the cats for a playful feel that brings the whole design together. Practical primary tones add an energy to basic greys and browns. Pair with other items in the range for a purr-fect graphic aesthetic.

**7FEFR07**Cotton Muff Tea Cosy

**028FEFR**Cotton Tea Towel

**7FEFR062**Cotton Pot Mat

**7FEFR04**Cotton Tea Cosy

**7FEFRO3**Cotton Double Oven Glove

**7FEFR022**Cotton Micro Mitts

**7FEFR02**Cotton Gauntlet

**8FEFR65** New Bone China Mug

**8FEFR02** Scatter Tray

**8FEFR01** Small Tray

**8FEFR61**Porcelain Dinner Plate

**8FEFR60**Porcelain Side Plate

**8FEFR62**Porcelain Bowl

**8FEFR04** Placemats 4pk 29 x 21cm

**8FEFR05**Coasters 4pk
10.5 x 10.5cm

**7FEFRO63**Dish Drying Mat
45 x 40cm

**8FEFR08**Glass Worktop Saver
40 x 30cm

# Aquarium

**5AQU69**PVC Small Shopper Bag

**647AQU**Packable Bag

**7AQUO22** Cotton Micro Mitts

**7AQU062** Cotton Pot Mat

**7AQU01** Cotton Apron

**7AQUO3**Cotton Double Oven Glove

**022AQU** Cotton Tea Towel

**7AQUO2**Cotton Gauntlet

## Bee Keeper

This intricate and colourful design is vibrant with pops of fuchsia, teal and sunshine yellow on a natural oat background.

**8BKE65** New Bone China Mug

**022BKE**Cotton Tea Towel

**7BKE062** Cotton Pot Mat

**7BKE04** Cotton Tea Cosy

**7BKE03**Cotton Double Oven Glove

**7BKE022** Cotton Micro Mitts

**7BKE02**Cotton Gauntlet

**5BKE69**PVC Small Shopper Bag

**649BKE** Packable Bag

**7BKE61** PVC Apron

**7BKE01** Cotton Apron