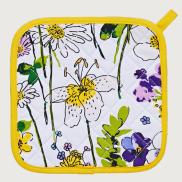

**8FNFL02** Scatter Tray

**8FNFL01** Small Tray

**5FNFL63** PVC Shoulder Bag

**5FNFL69**PVC Small Shopper Bag

**7PTFM02**Cotton Gauntlet

Reversible design

**7PTFM04** Cotton Tea Cosy

**7PTFM062** Cotton Pot Mat

**022PTFM**Cotton Tea Towel

**7PTFM01** Cotton Apron

**8PTFM65**New Bone China Mug

**8PTFM05** Coasters 4pk 10.5 x 10.5cm

**8PTFM04**Placemats 4pk
29 x 21cm

**647PTFM**Packable Bag

**8PTFM02** Scatter Tray

**8PTFM01** Small Tray