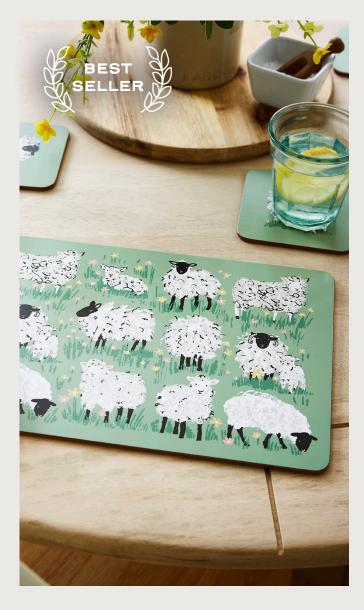

# Woolly Sheep

A picturesque pastoral scene for country enthusiasts everywhere. These hand-illustrated sheep with their new born lambs will bring joy and delight to every style of kitchen. The curly fleeces and friendly facial expressions add fun while the bright meadow flowers are the perfect finishing touch, all against a backdrop of muted warm green inspired by springtime walks through the lush Northern Irish countryside.