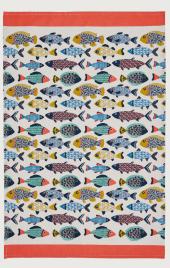

## Seashore

Fishermen are silhouetted against the rising sun after the morning catch, oyster catchers paddle in the shallows, gulls swoop low and water laps gently at the shoreline in this relaxing, seaside inspired collection.

Traditional lino cut and block print techniques were explored when creating this design, with the ripples of the water and cloud formations bringing life and movement to counteract the static beach huts.

This collection inspires new narratives around the shore with its streamlined shapes in a nautical colour palette.

**7SESH03**Cotton Double Oven Glove

**7SESH022**Cotton Microwave Mitts

**7SESH02**Cotton Gauntlet