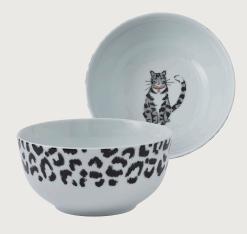

#### Feline Friends

Celebrate your feline friends with our newest print! Each cat is depicted in a different style of illustration which gives a rich collage feel. Watercolour and ink cats meet expressive oil pastel kittys, while outlined mice sneak around the cats for a playful feel that brings the whole design together. Practical primary tones add an energy to basic greys and browns. Pair with other items in the range for a purr-fect graphic aesthetic.