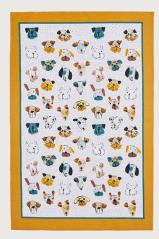

#### Feline Friends

Celebrate your feline friends with our newest print! Each cat is depicted in a different style of illustration which gives a rich collage feel. Watercolour and ink cats meet expressive oil pastel kittys, while outlined mice sneak around the cats for a playful feel that brings the whole design together. Practical primary tones add an energy to basic greys and browns. Pair with other items in the range for a purr-fect graphic aesthetic.