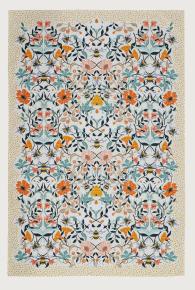

## Bee Keeper

This intricate and colourful design is vibrant with pops of fuchsia, teal and sunshine yellow on a natural oat background.

**8BKE65** New Bone China Mug

**022BKE**Cotton Tea Towel

**7BKE062** Cotton Pot Mat

**7BKE04** Cotton Tea Cosy

**7BKE03**Cotton Double Oven Glove

**7BKE022** Cotton Micro Mitts

**7BKE02**Cotton Gauntlet

**5BKE69**PVC Small Shopper Bag

**649BKE** Packable Bag

**7BKE61** PVC Apron

**7BKE01** Cotton Apron