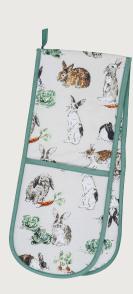

# Rabbit Patch

These gorgeous bunnies will bounce their way into your heart as well as your kitchen. Their floppy ears, twitchy noses and inquisitive expressions have been loosely sketched on a parchment-coloured background, off set with a complementing green hue.

The mischievous rabbits have been digging in the vegetable patch – the cabbages and carrots add another layer of frivolity to an already cheerful design.

**028RABP** Cotton Tea Towel

**7RABPO3**Cotton Double Oven Glove