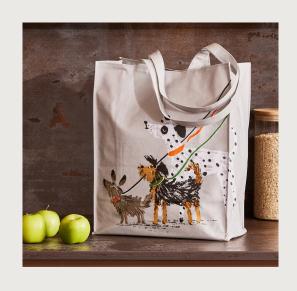

# Dog Days

This ragtag rabble of playful pooches has heaps of personality! The style of illustration has drawn inspiration from the iconic sketches of Quentin Blake with the use of scratchy black crayons and rough gouache brushstrokes. The excitement and energy of these pups radiates out from the design and the tangled leads spiralling throughout are an amusing backdrop. The dogs may be scruffy, but the collection is absolutely paw-some.

**7D0DA07**Cotton Muff Tea Cosy

**028D0DA**Cotton Tea Towel

**7D0DA062** Cotton Pot Mat

**7D0DA04**Cotton Tea Cosy

**7DODAO3**Cotton Double Oven Glove

**7D0DA022**Cotton Micro Mitts

**7D0DA02**Cotton Gauntlet

Medium: 5D0DA64 Small: 5D0DA69 PVC Shopper Bags

**649D0DA**Packable Bag

**7D0DA66** Oil Cloth Apron

**7DODA01** Cotton Apron

**8DODA65** New Bone China Mug

8DODA02 Scatter Tray

**8DODA01** Small Tray

**8DODA61**Porcelain Dinner Plate