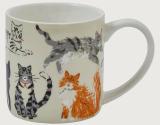

#### Feline Friends

Celebrate your feline friends with our newest print! Each cat is depicted in a different style of illustration which gives a rich collage feel. Watercolour and ink cats meet expressive oil pastel kittys, while outlined mice sneak around the cats for a playful feel that brings the whole design together. Practical primary tones add an energy to basic greys and browns. Pair with other items in the range for a purr-fect graphic aesthetic.

8FHDU65 Farmhouse Ducks

8FEFR65 Feline Friends Hew for 200

8FNFL65 Finch & Flower

8FFX65 Foraging Fox

8HDG65 Hanging Around

8PTFM65 Portman Farm

**8**SESH65 Seashore

**8**SHFS**6**5 Shellfish