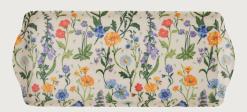

#### Wildflower

Featuring a watercolour design that uses sunny yellow with complimentary pastel lilacs and purples, making you want to jump back into Spring.

Medium: 5WFL64 Small: 5WFL69
PVC Shopper Bags