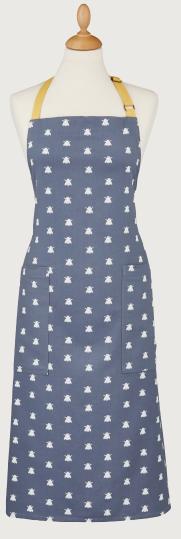

#### Bees

The minimalist bees in this print are uniquely bleached from the blue background. This is offset by the bright yellow trim and accents found on each piece.

**023BEES**Cotton Tea Towel 2PK

**7BEES04**Cotton Tea Cosy

**7BEESO3**Cotton Double Oven Glove

**7BEES02**Cotton Gauntlet

**7BEES01** Cotton Apron