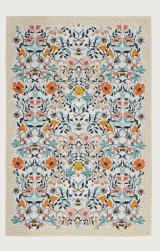

## Blackthorn

An atmospheric fantasy woodland scene, depicted in the traditional Arts & Crafts style. Lovingly hand painted using mixed media to create a whimsical, moody feel in an earthy colour palette that can transition easily from Autumn to Winter.

Rabbits leap, squirrels nibble, pheasants strut and owls gaze into the distance, surrounded by stylised floral motifs and placed against a warm beige backdrop.

With 'woodland' being a current core trend, this perfectly reimagined traditional collection creates the ideal build-up to the festive season.