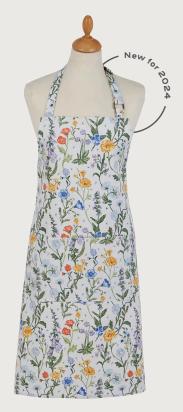

## Blackthorn

An atmospheric fantasy woodland scene, depicted in the traditional Arts & Crafts style. Lovingly hand painted using mixed media to create a whimsical, moody feel in an earthy colour palette that can transition easily from Autumn to Winter.

Rabbits leap, squirrels nibble, pheasants strut and owls gaze into the distance, surrounded by stylised floral motifs and placed against a warm beige backdrop.

With 'woodland' being a current core trend, this perfectly reimagined traditional collection creates the ideal build-up to the festive season.