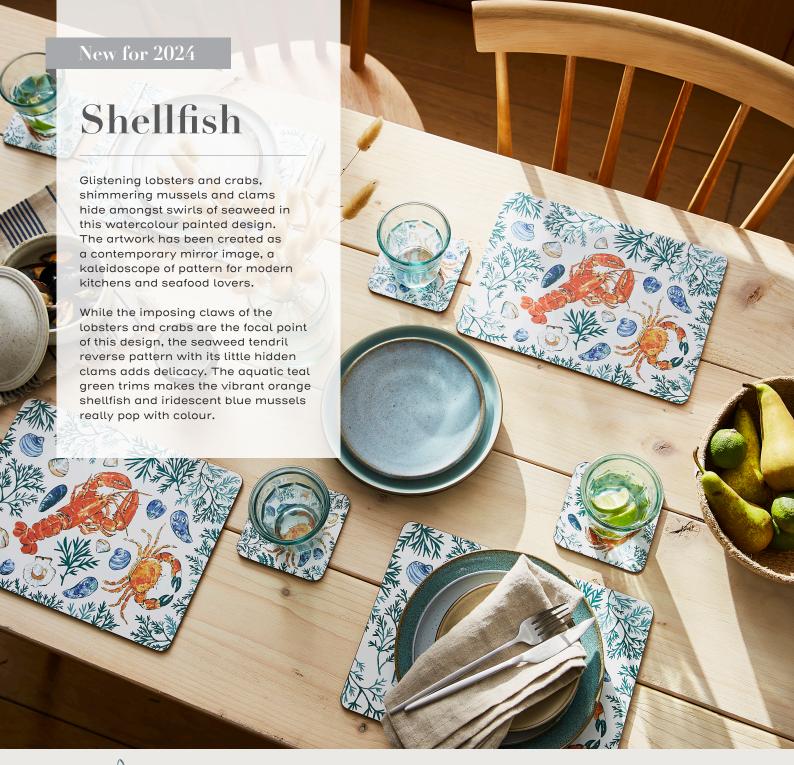

## Welcome to 2024

Create a welcoming, stylish kitchen space with Ulster Weavers and make your kitchen the heart of the home. Our hand illustrated prints and inspired designs can take you through every season, whether you're enjoying a simple family meal or entertaining friends for dinner. We have our classic collections of aprons, tea towels and oven gloves and this year we have introduced beautiful ranges of tableware, perfect for enhancing your table settings for special occasions or even just the everyday.