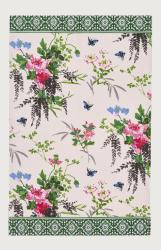

## Blackthorn

An atmospheric fantasy woodland scene, depicted in the traditional Arts & Crafts style. Lovingly hand painted using mixed media to create a whimsical, moody feel in an earthy colour palette that can transition easily from Autumn to Winter.

Rabbits leap, squirrels nibble, pheasants strut and owls gaze into the distance, surrounded by stylised floral motifs and placed against a warm beige backdrop.

With 'woodland' being a current core trend, this perfectly reimagined traditional collection creates the ideal build-up to the festive season.