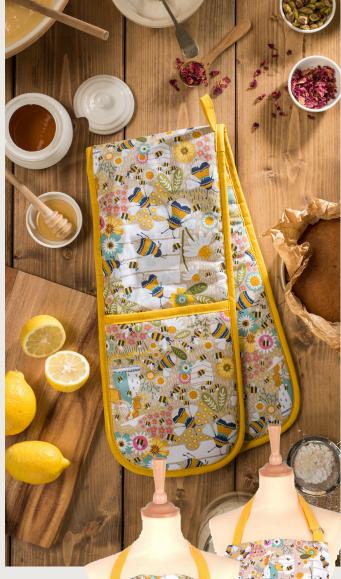

## Bee Keeper

This intricate and colourful design is vibrant with pops of fuchsia, teal and sunshine yellow on a natural oat background.

**8BKE65** New Bone China Mug

**022BKE**Cotton Tea Towel

**7BKE062** Cotton Pot Mat

**7BKE04** Cotton Tea Cosy

**7BKE03**Cotton Double Oven Glove

**7BKE022** Cotton Micro Mitts

**7BKE02**Cotton Gauntlet

**5BKE69**PVC Small Shopper Bag

**649BKE** Packable Bag

**7BKE61** PVC Apron

**7BKE01** Cotton Apron