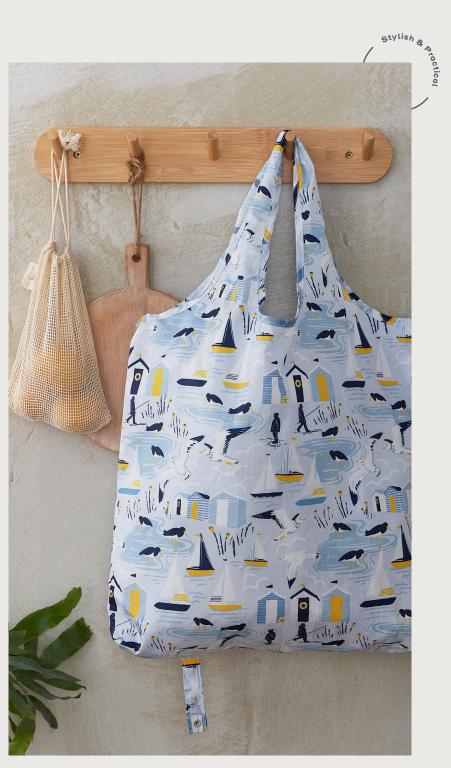

## Seashore

Fishermen are silhouetted against the rising sun after the morning catch, oyster catchers paddle in the shallows, gulls swoop low and water laps gently at the shoreline in this relaxing, seaside inspired collection.

Traditional lino cut and block print techniques were explored when creating this design, with the ripples of the water and cloud formations bringing life and movement to counteract the static beach huts.

This collection inspires new narratives around the shore with its streamlined shapes in a nautical colour palette.

**7SESH03**Cotton Double Oven Glove

**7SESH022**Cotton Microwave Mitts

**7SESH02**Cotton Gauntlet