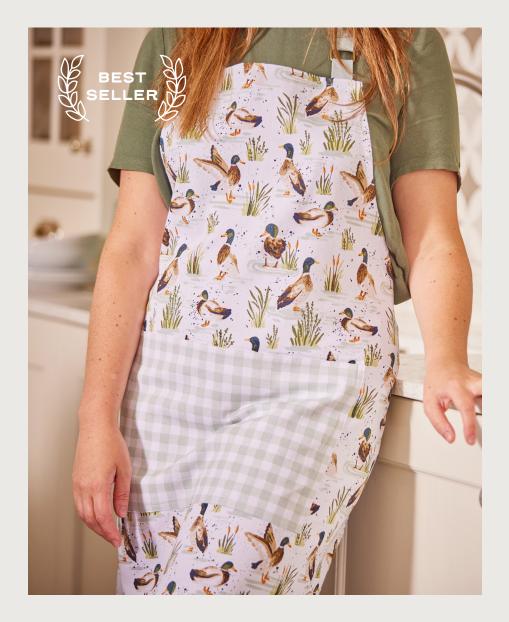

#### Farmhouse Ducks

Adorn your kitchen with rustic farmhouse charm with our Farmhouse Ducks collection. Hand-painted mallard ducks waddle, swim and shake their feathers across this homely range of kitchen accessories. The soothing sage green tones are enhanced with pops of orange bulrushes and the paint spattered water brings movement and life to the scene. An endearing illustration that's set to be this season's bestseller.