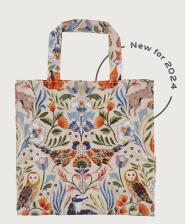

## Blackthorn

An atmospheric fantasy woodland scene, depicted in the traditional Arts & Crafts style. Lovingly hand painted using mixed media to create a whimsical, moody feel in an earthy colour palette that can transition easily from Autumn to Winter.

Rabbits leap, squirrels nibble, pheasants strut and owls gaze into the distance, surrounded by stylised floral motifs and placed against a warm beige backdrop.

With 'woodland' being a current core trend, this perfectly reimagined traditional collection creates the ideal build-up to the festive season.