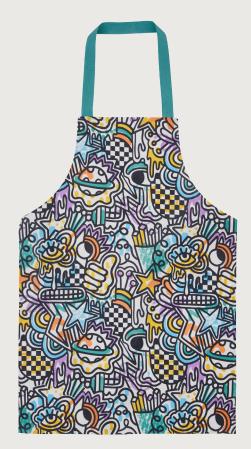

TNO22**Cotton Microwave Mitts



**7TETNO2**Cotton Gauntlet



**7TETNO4**Cotton Tea Cosy



**7TETN07**Cotton Muff Tea Cosy



**7TETN062** Cotton Pot Mat



**7TETNO1** Cotton Apron











**8TETN65**New Bone China Mug

**8TETN05**Coasters 4pk
10.5 x 10.5cm

**8TETN04**Placemats 4pk
29 x 21cm



**O22TETN**Cotton Tea Towel



**647TETN**Packable Bag



**8TETNO1** Small Tray



**8TETNO2** Scatter Tray











**022DNST** Cotton Tea Towel



**7DNST062** Cotton Pot Mat



**7DNSTO3**Cotton Double Oven Glove



**7DNSTO2**Cotton Gauntlet



**7DNST01** Cotton Apron





**022SGST** Cotton Tea Towel



**7SGST03**Cotton Double Oven Glove



**7SGST062** Cotton Pot Mat



**7SGST02**Cotton Gauntlet



**7SGST01** Cotton Apron









**7GDVIO8**Good Vibes PVC Apron
L 74cm x W 50cm



**7GFTIO8**Graffiti PVC Apron
L 74cm x W 50cm



#### Bee Bloom

A contemporary twist on a traditional Arts & Crafts inspired print. With bee prints still a popular trend, you can be sure to stay ahead of the curve with our Bee Bloom collection. Sinuous leaves and foliage intertwine with buds and blooms while bees buzz lazily through the cacophony of stylised sprigs back to their hives. Honey and orange-coloured flowers blend with mint green hues while the block printed black leaves are the ideal contrast.



**7BEBL07**Cotton Muff Tea Cosy



**028BEBL** Cotton Tea Towel



**7BEBL062**Cotton Pot Mat



**7BEBL04**Cotton Tea Cosy



**7BEBL03**Cotton Double Oven Glove



**7BEBL022**Cotton Micro Mitts



**7BEBL02**Cotton Gauntlet











**649BEBL** Packable Bag



**7BEBL01** Cotto