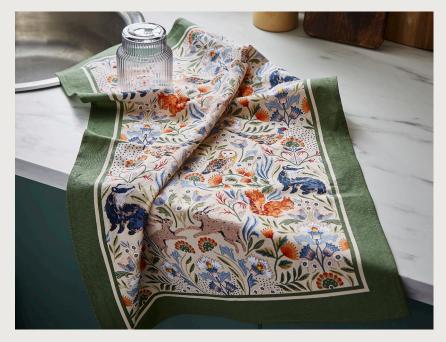

## Blackthorn

An atmospheric fantasy woodland scene, depicted in the traditional Arts & Crafts style. Lovingly hand painted using mixed media to create a whimsical, moody feel in an earthy colour palette that can transition easily from Autumn to Winter.

Rabbits leap, squirrels nibble, pheasants strut and owls gaze into the distance, surrounded by stylised floral motifs and placed against a warm beige backdrop.

With 'woodland' being a current core trend, this perfectly reimagined traditional collection creates the ideal build-up to the festive season.