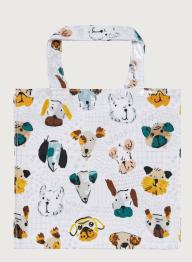

# Dog Days

This ragtag rabble of playful pooches has heaps of personality! The style of illustration has drawn inspiration from the iconic sketches of Quentin Blake with the use of scratchy black crayons and rough gouache brushstrokes. The excitement and energy of these pups radiates out from the design and the tangled leads spiralling throughout are an amusing backdrop. The dogs may be scruffy, but the collection is absolutely paw-some.