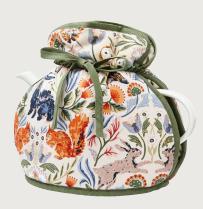

## Blackthorn

An atmospheric fantasy woodland scene, depicted in the traditional Arts & Crafts style. Lovingly hand painted using mixed media to create a whimsical, moody feel in an earthy colour palette that can transition easily from Autumn to Winter.

Rabbits leap, squirrels nibble, pheasants strut and owls gaze into the distance, surrounded by stylised floral motifs and placed against a warm beige backdrop.

With 'woodland' being a current core trend, this perfectly reimagined traditional collection creates the ideal build-up to the festive season.

**7BKTNO3**Cotton Double Oven Glove

**7BKTNO2**Cotton Gauntlet

**7BKTN04** Cotton Tea Cosy

**7BKTN07**Cotton Muff Tea Cosy

**7BKTN062** Cotton Pot Mat

**7BKTN01** Cotton Apron

**647BKTN** Packable Bag

**022BKTN** Cotton Tea Towel