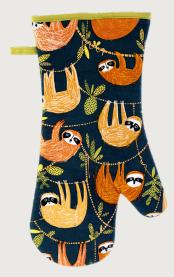

#### Hanging Around

Bring the rainforest indoors with our Hanging Around collection. It features cute and curious sloths with bright and bold colours that really stand out.

**8HDG65** New Bone China Mug

**649HDG**Packable Bag

**7HDGO4** Cotton Tea Cosy

**7HDG66** Oil Cloth Apron

**7HDG01** Cotton Apron

**7HDGO3**Cotton Double Oven Glove

**022HDG** Cotton Tea Towel

**7HDG02**Cotton Gauntlet