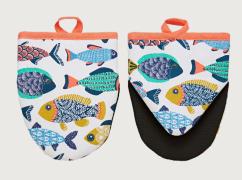

## Seashore

Fishermen are silhouetted against the rising sun after the morning catch, oyster catchers paddle in the shallows, gulls swoop low and water laps gently at the shoreline in this relaxing, seaside inspired collection.

Traditional lino cut and block print techniques were explored when creating this design, with the ripples of the water and cloud formations bringing life and movement to counteract the static beach huts.

This collection inspires new narratives around the shore with its streamlined shapes in a nautical colour palette.

**7SESH03**Cotton Double Oven Glove

**7SESH022**Cotton Microwave Mitts

**7SESH02**Cotton Gauntlet