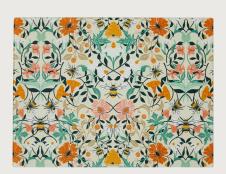

## Blackthorn

An atmospheric fantasy woodland scene, depicted in the traditional Arts & Crafts style. Lovingly hand painted using mixed media to create a whimsical, moody feel in an earthy colour palette that can transition easily from Autumn to Winter.

Rabbits leap, squirrels nibble, pheasants strut and owls gaze into the distance, surrounded by stylised floral motifs and placed against a warm beige backdrop.

With 'woodland' being a current core trend, this perfectly reimagined traditional collection creates the ideal build-up to the festive season.