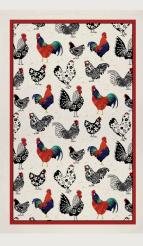

#### Rooster

These bright and bold Roosters take centre stage on the soft cream background. This range is a long standing classic.

**022R00** Cotton Tea Towel

**649R00** Packable Bag

**7R0001** Cotton Apron

**7R0003**Cotton Double Oven Glove

**7R0002** Cotton Gauntlet

**7R0007** Cotton Muff Tea Cosy