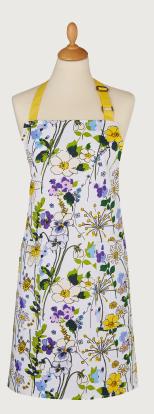

#### Wildflower

Featuring a watercolour design that uses sunny yellow with complimentary pastel lilacs and purples, making you want to jump back into Spring.

Medium: 5WFL64 Small: 5WFL69
PVC Shopper Bags

**649WFL** Packable Bag

**7WFL022** Cotton Micro Mitts

**7WFL062** Cotton Pot Mat

**7WFL01** Cotton Apron

**7WFL03**Cotton Double Oven Glove

**022WFL**Cotton Tea Towel

**7WFL02**Cotton Gauntlet