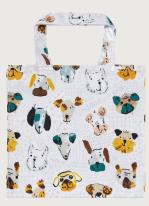

#### Feline Friends

Celebrate your feline friends with our newest print! Each cat is depicted in a different style of illustration which gives a rich collage feel. Watercolour and ink cats meet expressive oil pastel kittys, while outlined mice sneak around the cats for a playful feel that brings the whole design together. Practical primary tones add an energy to basic greys and browns. Pair with other items in the range for a purr-fect graphic aesthetic.