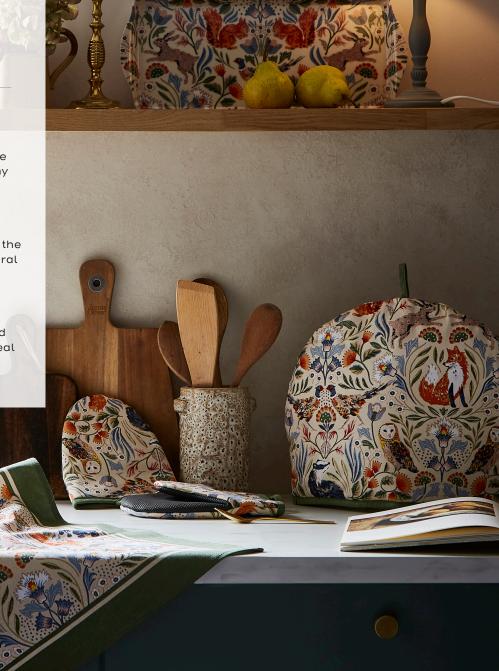

## Blackthorn

An atmospheric fantasy woodland scene, depicted in the traditional Arts & Crafts style. Lovingly hand painted using mixed media to create a whimsical, moody feel in an earthy colour palette that can transition easily from Autumn to Winter.

Rabbits leap, squirrels nibble, pheasants strut and owls gaze into the distance, surrounded by stylised floral motifs and placed against a warm beige backdrop.

With 'woodland' being a current core trend, this perfectly reimagined traditional collection creates the ideal build-up to the festive season.