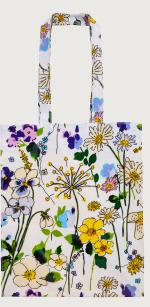

#### Wildflower

Featuring a watercolour design that uses sunny yellow with complimentary pastel lilacs and purples, making you want to jump back into Spring.

Medium: 5WFL64 Small: 5WFL69
PVC Shopper Bags

**649WFL** Packable Bag

**7WFL022** Cotton Micro Mitts

**7WFL062** Cotton Pot Mat

**7WFL01** Cotton Apron

**7WFL03**Cotton Double Oven Glove

**022WFL**Cotton Tea Towel

**7WFL02**Cotton Gauntlet