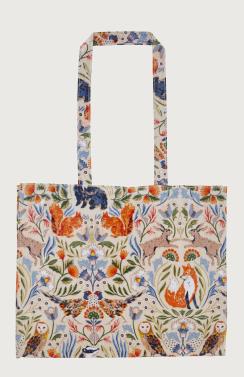

## Blackthorn

An atmospheric fantasy woodland scene, depicted in the traditional Arts & Crafts style. Lovingly hand painted using mixed media to create a whimsical, moody feel in an earthy colour palette that can transition easily from Autumn to Winter.

Rabbits leap, squirrels nibble, pheasants strut and owls gaze into the distance, surrounded by stylised floral motifs and placed against a warm beige backdrop.

With 'woodland' being a current core trend, this perfectly reimagined traditional collection creates the ideal build-up to the festive season.