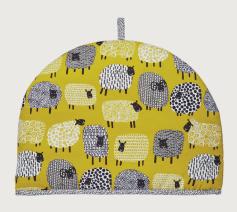

# Dotty Sheep

A colourful twist on one of your favourite farm animals, with their mustard and grey wool the Dotty Sheep are a unique flock.

**8DTS65** New Bone China Mug

**022DTS**Cotton Tea Towel

**7DTS062** Cotton Pot Mat

**7DTS04** Cotton Tea Cosy

**7DTS03**Cotton Double Oven Glove

**7DTS022** Cotton Micro Mitts

**7DTS02**Cotton Gauntlet