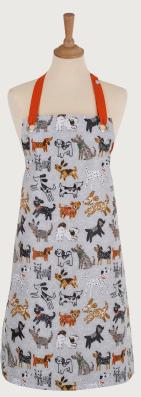

# Dog Days

This ragtag rabble of playful pooches has heaps of personality! The style of illustration has drawn inspiration from the iconic sketches of Quentin Blake with the use of scratchy black crayons and rough gouache brushstrokes. The excitement and energy of these pups radiates out from the design and the tangled leads spiralling throughout are an amusing backdrop. The dogs may be scruffy, but the collection is absolutely paw-some.