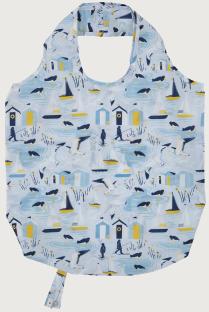

## Seashore

Fishermen are silhouetted against the rising sun after the morning catch, oyster catchers paddle in the shallows, gulls swoop low and water laps gently at the shoreline in this relaxing, seaside inspired collection.

Traditional lino cut and block print techniques were explored when creating this design, with the ripples of the water and cloud formations bringing life and movement to counteract the static beach huts.

This collection inspires new narratives around the shore with its streamlined shapes in a nautical colour palette.

**7SESH03**Cotton Double Oven Glove

**7SESH022**Cotton Microwave Mitts

**7SESH02**Cotton Gauntlet