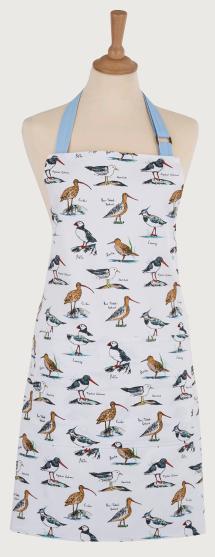

## Seashore

Fishermen are silhouetted against the rising sun after the morning catch, oyster catchers paddle in the shallows, gulls swoop low and water laps gently at the shoreline in this relaxing, seaside inspired collection.

Traditional lino cut and block print techniques were explored when creating this design, with the ripples of the water and cloud formations bringing life and movement to counteract the static beach huts.

This collection inspires new narratives around the shore with its streamlined shapes in a nautical colour palette.

**7SESH03**Cotton Double Oven Glove

**7SESH022**Cotton Microwave Mitts

**7SESH02**Cotton Gauntlet