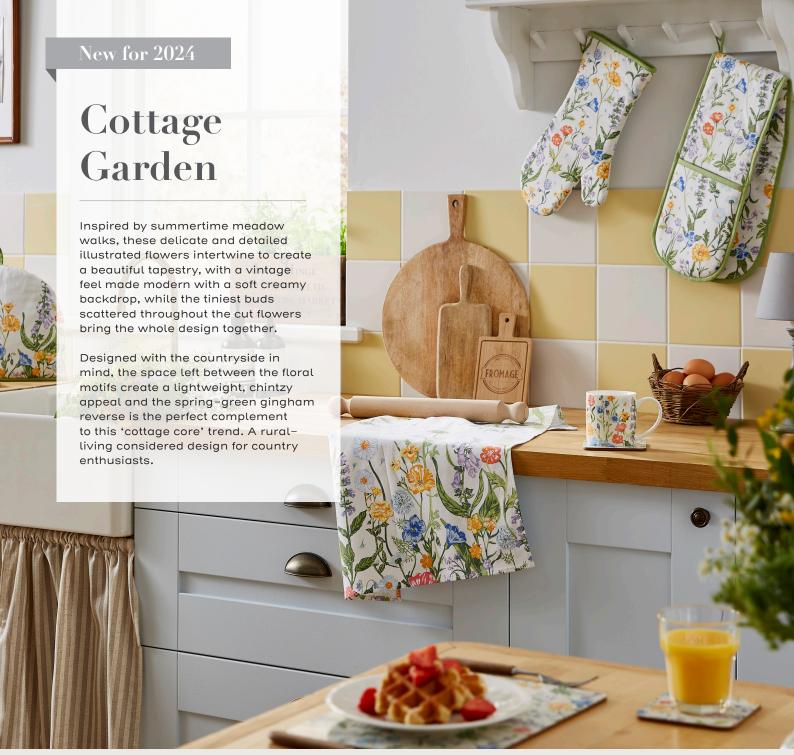

## Welcome to 2024

Create a welcoming, stylish kitchen space with Ulster Weavers and make your kitchen the heart of the home. Our hand illustrated prints and inspired designs can take you through every season, whether you're enjoying a simple family meal or entertaining friends for dinner. We have our classic collections of aprons, tea towels and oven gloves and this year we have introduced beautiful ranges of tableware, perfect for enhancing your table settings for special occasions or even just the everyday.

**7CTGN022**Cotton Microwave Mitts

**7CTGNO2**Cotton Gauntlet

**7CTGN04** Cotton Tea Cosy

**7CTGN07**Cotton Muff Tea Cosy

**7CTGN062** Cotton Pot Mat

**7CTGN61** PVC Apron

**7CTGN01** Cotton Apron

**022CTGN**Cotton Tea Towel

**8CTGN65** New Bone China Mug

**8CTGN05** Coasters 4pk 10.5 x 10.5cm

**8CTGN04**Placemats 4pk
29 x 21cm

**8CTGN45**Fabric Doorstop

**8CTGN02** Scatter Tray

**8CTGN01** Small Tray

**5CTGN63** PVC Shoulder Bag