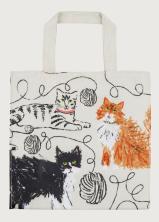

#### Feline Friends

Celebrate your feline friends with our newest print! Each cat is depicted in a different style of illustration which gives a rich collage feel. Watercolour and ink cats meet expressive oil pastel kittys, while outlined mice sneak around the cats for a playful feel that brings the whole design together. Practical primary tones add an energy to basic greys and browns. Pair with other items in the range for a purr-fect graphic aesthetic.