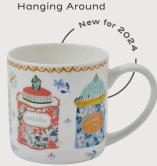

#### Hanging Around

Bring the rainforest indoors with our Hanging Around collection. It features cute and curious sloths with bright and bold colours that really stand out.

**8HDG65** New Bone China Mug

**649HDG**Packable Bag

**7HDGO4** Cotton Tea Cosy

**7HDG66** Oil Cloth Apron

**7HDG01** Cotton Apron

**7HDGO3**Cotton Double Oven Glove

**022HDG** Cotton Tea Towel

**7HDG02**Cotton Gauntlet