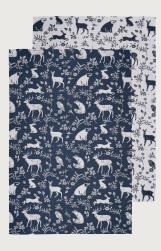

#### Forest Friends

A fantasy woodland in a striking block-printed design that will add a touch of country style to any kitchen. Deer, foxes, badgers, rabbits and owls inhabit this stylised block print design with 'pollen spot' pattern. Available in two seasonal colourways – Sage Green & Terracotta, or Navy & Springtime Yellow – this woodland-inspired design is sure to be appreciated by anyone who loves animals and nature.

**029FFSG** Cotton Tea Towel 2PK

**7FFSG04** Cotton Tea Cosy

**7FFSGO3**Cotton Double Oven Glove

**7FFSG02**Cotton Gauntlet

**7FFSG01** Cotton Apron

**029FFNV**Cotton Tea Towel 2PK

**7FFNV04** Cotton Tea Cosy

**7FFNV03**Cotton Double Oven Glove

**7FFNV02**Cotton Gauntlet

**7FFNV01** Cotton Apron