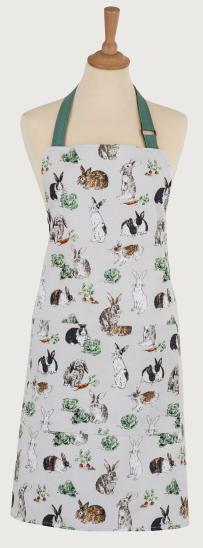

# Rabbit Patch

These gorgeous bunnies will bounce their way into your heart as well as your kitchen. Their floppy ears, twitchy noses and inquisitive expressions have been loosely sketched on a parchment-coloured background, off set with a complementing green hue.

The mischievous rabbits have been digging in the vegetable patch – the cabbages and carrots add another layer of frivolity to an already cheerful design.

**028RABP** Cotton Tea Towel

**7RABPO3**Cotton Double Oven Glove