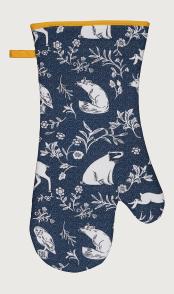

## Blackthorn

An atmospheric fantasy woodland scene, depicted in the traditional Arts & Crafts style. Lovingly hand painted using mixed media to create a whimsical, moody feel in an earthy colour palette that can transition easily from Autumn to Winter.

Rabbits leap, squirrels nibble, pheasants strut and owls gaze into the distance, surrounded by stylised floral motifs and placed against a warm beige backdrop.

With 'woodland' being a current core trend, this perfectly reimagined traditional collection creates the ideal build-up to the festive season.

**7BKTNO3**Cotton Double Oven Glove

**7BKTNO2**Cotton Gauntlet

**7BKTN04** Cotton Tea Cosy

**7BKTN07**Cotton Muff Tea Cosy

**7BKTN062** Cotton Pot Mat

**7BKTN01** Cotton Apron

**647BKTN** Packable Bag

**022BKTN** Cotton Tea Towel

**8BKTN65** New Bone China Mug

**8BKTN05**Coasters 4pk
10.5 x 10.5cm

**8BKTN04** Placemats 4pk 29 x 21cm

**8BKTN45**Fabric Doorstop

8BKTN02 Scatter Tray

**8BKTN01** Small Tray

**5BKTN63**PVC Shoulder Bag

**5BKTN69**PVC Small Shopper Bag