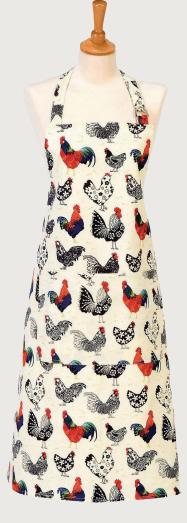

#### Farm Birds

These strutting roosters and broody hens bring farmhouse chic into every kitchen they roost in. With their majestic, feathered plumes and bright red combs, the simple outlines of the hens make a perfect counterpart to their colourful partners.

The dainty chicks and tufts of grass add charm to this already delightful collection in a traditional palette of rooster red, rustic browns and iridescent blues.

**028FARB** Cotton Tea Towel

**7FARBO3**Cotton Double Oven Glove