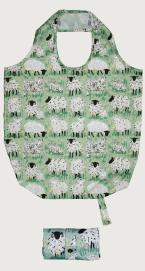

# Woolly Sheep

A picturesque pastoral scene for country enthusiasts everywhere. These hand-illustrated sheep with their new born lambs will bring joy and delight to every style of kitchen. The curly fleeces and friendly facial expressions add fun while the bright meadow flowers are the perfect finishing touch, all against a backdrop of muted warm green inspired by springtime walks through the lush Northern Irish countryside.