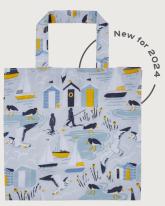

## Seashore

Fishermen are silhouetted against the rising sun after the morning catch, oyster catchers paddle in the shallows, gulls swoop low and water laps gently at the shoreline in this relaxing, seaside inspired collection.

Traditional lino cut and block print techniques were explored when creating this design, with the ripples of the water and cloud formations bringing life and movement to counteract the static beach huts.

This collection inspires new narratives around the shore with its streamlined shapes in a nautical colour palette.

**7SESH03**Cotton Double Oven Glove

**7SESH022**Cotton Microwave Mitts

**7SESH02**Cotton Gauntlet