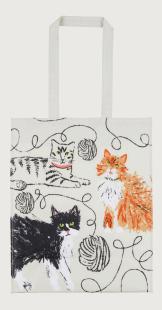

#### Feline Friends

Celebrate your feline friends with our newest print! Each cat is depicted in a different style of illustration which gives a rich collage feel. Watercolour and ink cats meet expressive oil pastel kittys, while outlined mice sneak around the cats for a playful feel that brings the whole design together. Practical primary tones add an energy to basic greys and browns. Pair with other items in the range for a purr-fect graphic aesthetic.

**7FEFR07**Cotton Muff Tea Cosy

**028FEFR**Cotton Tea Towel

**7FEFR062**Cotton Pot Mat

**7FEFR04**Cotton Tea Cosy

**7FEFRO3**Cotton Double Oven Glove

**7FEFR022**Cotton Micro Mitts

**7FEFR02**Cotton Gauntlet

**8FEFR65** New Bone China Mug

**8FEFR02** Scatter Tray

**8FEFR01** Small Tray

**8FEFR61**Porcelain Dinner Plate

**8FEFR60**Porcelain Side Plate

**8FEFR62**Porcelain Bowl

**8FEFR04** Placemats 4pk 29 x 21cm

**8FEFR05**Coasters 4pk
10.5 x 10.5cm

**7FEFRO63**Dish Drying Mat
45 x 40cm

**8FEFR08**Glass Worktop Saver
40 x 30cm