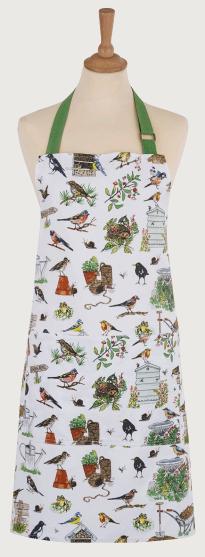

#### Garden Birds

Gardeners rejoice! A homage to amateur gardeners and allotment owners up and down the country. This provincial hand-illustrated print features the wildlife we love to see, with the homely additions of bug hotels, balls of twine and terracotta pots.

A loving testament to the secret life of our garden friends and the enjoyment they bring to us all, in nature–inspired earthy tones.

**028GARB** Cotton Tea Towel

**7GARBO3**Cotton Double Oven Glove

**7GARBO2**Cotton Gauntlet

**7GARB01** Cotton Apron