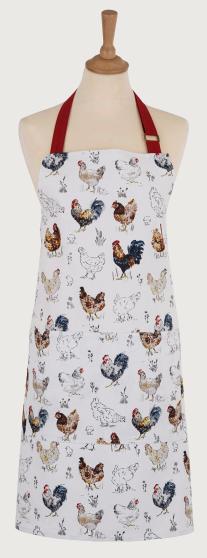

#### Farm Birds

These strutting roosters and broody hens bring farmhouse chic into every kitchen they roost in. With their majestic, feathered plumes and bright red combs, the simple outlines of the hens make a perfect counterpart to their colourful partners.

The dainty chicks and tufts of grass add charm to this already delightful collection in a traditional palette of rooster red, rustic browns and iridescent blues.

**028FARB** Cotton Tea Towel

**7FARBO3**Cotton Double Oven Glove