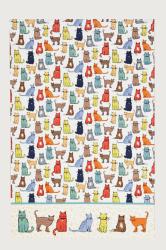

#### Catwalk

This Catwalk collection features playful cats posing in a rainbow of colour. The naive style of Catwalk allows the collection to have a simplistic appearance that will suit any modern kitchen.