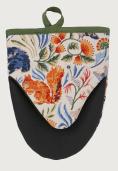

## Blackthorn

An atmospheric fantasy woodland scene, depicted in the traditional Arts & Crafts style. Lovingly hand painted using mixed media to create a whimsical, moody feel in an earthy colour palette that can transition easily from Autumn to Winter.

Rabbits leap, squirrels nibble, pheasants strut and owls gaze into the distance, surrounded by stylised floral motifs and placed against a warm beige backdrop.

With 'woodland' being a current core trend, this perfectly reimagined traditional collection creates the ideal build-up to the festive season.

**7BKTNO3**Cotton Double Oven Glove

**7BKTNO2**Cotton Gauntlet

**7BKTN04** Cotton Tea Cosy

**7BKTN07**Cotton Muff Tea Cosy

**7BKTN062** Cotton Pot Mat

**7BKTN01** Cotton Apron

**647BKTN** Packable Bag

**022BKTN** Cotton Tea Towel