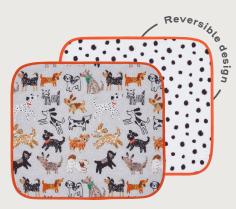

# Dog Days

This ragtag rabble of playful pooches has heaps of personality! The style of illustration has drawn inspiration from the iconic sketches of Quentin Blake with the use of scratchy black crayons and rough gouache brushstrokes. The excitement and energy of these pups radiates out from the design and the tangled leads spiralling throughout are an amusing backdrop. The dogs may be scruffy, but the collection is absolutely paw-some.