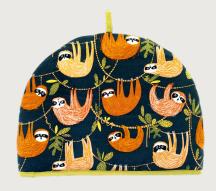

#### Hanging Around

Bring the rainforest indoors with our Hanging Around collection. It features cute and curious sloths with bright and bold colours that really stand out.

**8HDG65** New Bone China Mug

**649HDG**Packable Bag

**7HDGO4** Cotton Tea Cosy

**7HDG66** Oil Cloth Apron

**7HDG01** Cotton Apron

**7HDGO3**Cotton Double Oven Glove

**022HDG** Cotton Tea Towel

**7HDG02**Cotton Gauntlet