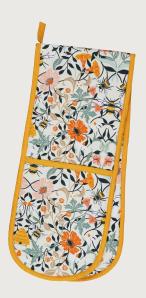

## Bee Keeper

This intricate and colourful design is vibrant with pops of fuchsia, teal and sunshine yellow on a natural oat background.

**8BKE65** New Bone China Mug

**022BKE**Cotton Tea Towel

**7BKE062** Cotton Pot Mat

**7BKE04** Cotton Tea Cosy

**7BKE03**Cotton Double Oven Glove

**7BKE022** Cotton Micro Mitts

**7BKE02**Cotton Gauntlet

**5BKE69**PVC Small Shopper Bag

**649BKE** Packable Bag

**7BKE61** PVC Apron

**7BKE01** Cotton Apron