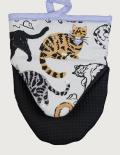

#### Feline Friends

Celebrate your feline friends with our newest print! Each cat is depicted in a different style of illustration which gives a rich collage feel. Watercolour and ink cats meet expressive oil pastel kittys, while outlined mice sneak around the cats for a playful feel that brings the whole design together. Practical primary tones add an energy to basic greys and browns. Pair with other items in the range for a purr-fect graphic aesthetic.