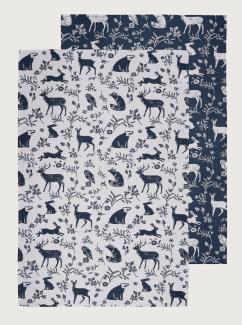

## Blackthorn

An atmospheric fantasy woodland scene, depicted in the traditional Arts & Crafts style. Lovingly hand painted using mixed media to create a whimsical, moody feel in an earthy colour palette that can transition easily from Autumn to Winter.

Rabbits leap, squirrels nibble, pheasants strut and owls gaze into the distance, surrounded by stylised floral motifs and placed against a warm beige backdrop.

With 'woodland' being a current core trend, this perfectly reimagined traditional collection creates the ideal build-up to the festive season.

**7BKTNO3**Cotton Double Oven Glove

**7BKTNO2**Cotton Gauntlet

**7BKTN04** Cotton Tea Cosy

**7BKTN07**Cotton Muff Tea Cosy

**7BKTN062** Cotton Pot Mat

**7BKTN01** Cotton Apron

**647BKTN** Packable Bag

**022BKTN** Cotton Tea Towel

**8BKTN65** New Bone China Mug

**8BKTN05**Coasters 4pk
10.5 x 10.5cm

**8BKTN04** Placemats 4pk 29 x 21cm

**8BKTN45**Fabric Doorstop

8BKTN02 Scatter Tray

**8BKTN01** Small Tray

**5BKTN63**PVC Shoulder Bag

**5BKTN69**PVC Small Shopper Bag