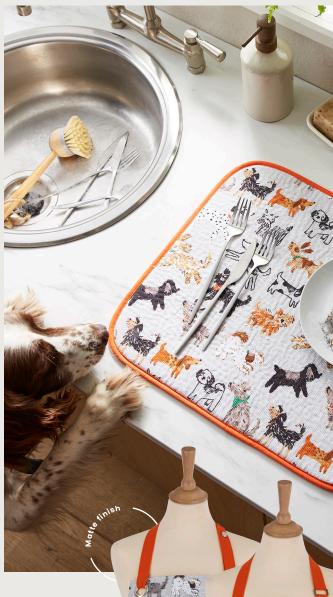

# Dog Days

This ragtag rabble of playful pooches has heaps of personality! The style of illustration has drawn inspiration from the iconic sketches of Quentin Blake with the use of scratchy black crayons and rough gouache brushstrokes. The excitement and energy of these pups radiates out from the design and the tangled leads spiralling throughout are an amusing backdrop. The dogs may be scruffy, but the collection is absolutely paw-some.

**7D0DA07**Cotton Muff Tea Cosy

**028D0DA**Cotton Tea Towel

**7D0DA062** Cotton Pot Mat

**7D0DA04**Cotton Tea Cosy

**7DODAO3**Cotton Double Oven Glove

**7D0DA022**Cotton Micro Mitts

**7D0DA02**Cotton Gauntlet