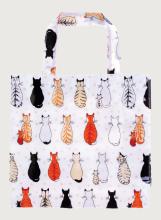

#### Feline Friends

Celebrate your feline friends with our newest print! Each cat is depicted in a different style of illustration which gives a rich collage feel. Watercolour and ink cats meet expressive oil pastel kittys, while outlined mice sneak around the cats for a playful feel that brings the whole design together. Practical primary tones add an energy to basic greys and browns. Pair with other items in the range for a purr-fect graphic aesthetic.