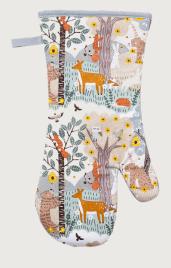

## Blackthorn

An atmospheric fantasy woodland scene, depicted in the traditional Arts & Crafts style. Lovingly hand painted using mixed media to create a whimsical, moody feel in an earthy colour palette that can transition easily from Autumn to Winter.

Rabbits leap, squirrels nibble, pheasants strut and owls gaze into the distance, surrounded by stylised floral motifs and placed against a warm beige backdrop.

With 'woodland' being a current core trend, this perfectly reimagined traditional collection creates the ideal build-up to the festive season.

**7BKTNO3**Cotton Double Oven Glove

**7BKTNO2**Cotton Gauntlet

**7BKTN04** Cotton Tea Cosy

**7BKTN07**Cotton Muff Tea Cosy

**7BKTN062** Cotton Pot Mat

**7BKTN01** Cotton Apron

**647BKTN** Packable Bag

**022BKTN** Cotton Tea Towel