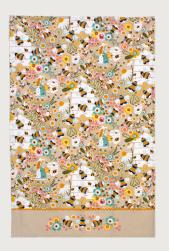

## Blackthorn

An atmospheric fantasy woodland scene, depicted in the traditional Arts & Crafts style. Lovingly hand painted using mixed media to create a whimsical, moody feel in an earthy colour palette that can transition easily from Autumn to Winter.

Rabbits leap, squirrels nibble, pheasants strut and owls gaze into the distance, surrounded by stylised floral motifs and placed against a warm beige backdrop.

With 'woodland' being a current core trend, this perfectly reimagined traditional collection creates the ideal build-up to the festive season.