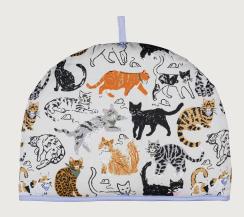

#### Feline Friends

Celebrate your feline friends with our newest print! Each cat is depicted in a different style of illustration which gives a rich collage feel. Watercolour and ink cats meet expressive oil pastel kittys, while outlined mice sneak around the cats for a playful feel that brings the whole design together. Practical primary tones add an energy to basic greys and browns. Pair with other items in the range for a purr-fect graphic aesthetic.