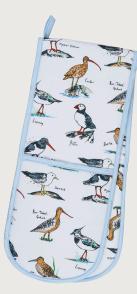

## Seashore

Fishermen are silhouetted against the rising sun after the morning catch, oyster catchers paddle in the shallows, gulls swoop low and water laps gently at the shoreline in this relaxing, seaside inspired collection.

Traditional lino cut and block print techniques were explored when creating this design, with the ripples of the water and cloud formations bringing life and movement to counteract the static beach huts.

This collection inspires new narratives around the shore with its streamlined shapes in a nautical colour palette.

**7SESH03**Cotton Double Oven Glove

**7SESH022**Cotton Microwave Mitts

**7SESH02**Cotton Gauntlet