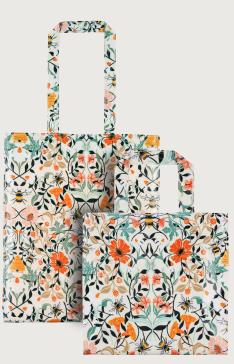

#### Bee Bloom

A contemporary twist on a traditional Arts & Crafts inspired print. With bee prints still a popular trend, you can be sure to stay ahead of the curve with our Bee Bloom collection. Sinuous leaves and foliage intertwine with buds and blooms while bees buzz lazily through the cacophony of stylised sprigs back to their hives. Honey and orange-coloured flowers blend with mint green hues while the block printed black leaves are the ideal contrast.

**7BEBL07**Cotton Muff Tea Cosy

**028BEBL** Cotton Tea Towel

**7BEBL062**Cotton Pot Mat

**7BEBL04**Cotton Tea Cosy

**7BEBL03**Cotton Double Oven Glove

**7BEBL022**Cotton Micro Mitts

**7BEBL02**Cotton Gauntlet

**649BEBL** Packable Bag

**7BEBL01** Cotton Apron

**8BEBL65** New Bone China Mug

8BEBL02 Scatter Tray

**8BEBL01** Small Tray

**8BEBL61** Porcelain Dinner Plate

8BEBL60 Porcelain Side Plate

8BEBL62 Porcelain Bowl

8BEBL04 Placemats 4pk 29 x 21cm

**8BEBL05** Coasters 4pk 10.5 x 10.5cm

**7BEBL063**Dish Drying Mat
45 x 40cm

8BEBL08 Glass Worktop Saver 40 x 30cm