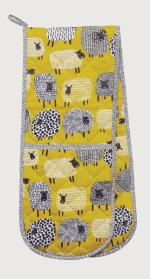

# Dotty Sheep

A colourful twist on one of your favourite farm animals, with their mustard and grey wool the Dotty Sheep are a unique flock.

**8DTS65** New Bone China Mug

**022DTS**Cotton Tea Towel

**7DTS062** Cotton Pot Mat

**7DTS04** Cotton Tea Cosy

**7DTS03**Cotton Double Oven Glove

**7DTS022** Cotton Micro Mitts

**7DTS02**Cotton Gauntlet