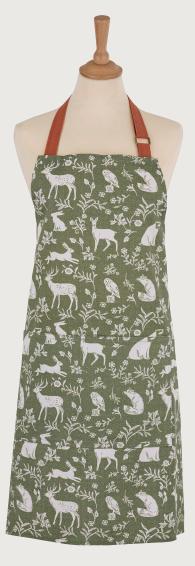

## Blackthorn

An atmospheric fantasy woodland scene, depicted in the traditional Arts & Crafts style. Lovingly hand painted using mixed media to create a whimsical, moody feel in an earthy colour palette that can transition easily from Autumn to Winter.

Rabbits leap, squirrels nibble, pheasants strut and owls gaze into the distance, surrounded by stylised floral motifs and placed against a warm beige backdrop.

With 'woodland' being a current core trend, this perfectly reimagined traditional collection creates the ideal build-up to the festive season.

**7BKTNO3**Cotton Double Oven Glove

**7BKTNO2**Cotton Gauntlet

**7BKTN04** Cotton Tea Cosy

**7BKTN07**Cotton Muff Tea Cosy

**7BKTN062** Cotton Pot Mat

**7BKTN01** Cotton Apron

**647BKTN** Packable Bag

**022BKTN** Cotton Tea Towel