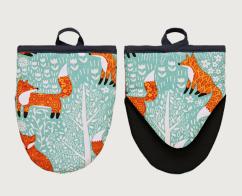

# Foraging Fox

Sitting on a duck egg blue background the burnt orange foxes stand out on this beautiful and calming base colour.

**022FFX**Cotton Tea Towel

**7FFX062** Cotton Pot Mat

**7FFX04**Cotton Tea Cosy