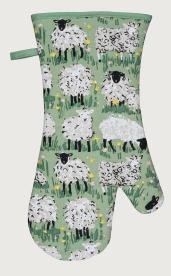

# Woolly Sheep

A picturesque pastoral scene for country enthusiasts everywhere. These hand-illustrated sheep with their new born lambs will bring joy and delight to every style of kitchen. The curly fleeces and friendly facial expressions add fun while the bright meadow flowers are the perfect finishing touch, all against a backdrop of muted warm green inspired by springtime walks through the lush Northern Irish countryside.

**7WLSH07**Cotton Muff Tea Cosy

**028WLSH**Cotton Tea Towel

**7WLSH062** Cotton Pot Mat

**7WLSH04**Cotton Tea Cosy

**7WLSH03**Cotton Double Oven Glove

**7WLSH022**Cotton Micro Mitts

**7WLSH02** Cotton Gauntlet