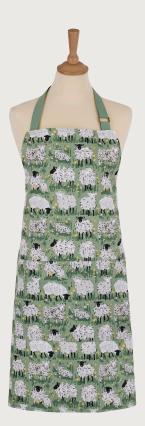

# Woolly Sheep

A picturesque pastoral scene for country enthusiasts everywhere. These hand-illustrated sheep with their new born lambs will bring joy and delight to every style of kitchen. The curly fleeces and friendly facial expressions add fun while the bright meadow flowers are the perfect finishing touch, all against a backdrop of muted warm green inspired by springtime walks through the lush Northern Irish countryside.

**7WLSH07**Cotton Muff Tea Cosy

**028WLSH**Cotton Tea Towel

**7WLSH062** Cotton Pot Mat

**7WLSH04**Cotton Tea Cosy

**7WLSH03**Cotton Double Oven Glove

**7WLSH022**Cotton Micro Mitts

**7WLSH02** Cotton Gauntlet

Medium: 5WLSH64 Small: 5WLSH69
PVC Shopper Bags

**7WLSH61** PVC Apron

**7WLSH01** Cotton Apron

Commence Williams

we would not

de grafte de nue

in a maintaining a

**8WLSH65** New Bone China Mug

8WLSH02 Scatter Tray

8WLSH01 Small Tray

8WLSH61 Porcelain Dinner Plate

8WLSH60 Porcelain Side Plate

8WLSH62 Porcelain Bowl

8WLSH04 Placemats 4pk 29 x 21cm

8WLSH05 Coasters 4pk 10.5 x 10.5cm

7WLSH063 Dish Drying Mat 45 x 40cm

8WLSH08 Glass Worktop Saver 40 x 30cm