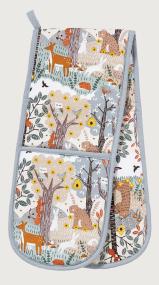

## Blackthorn

An atmospheric fantasy woodland scene, depicted in the traditional Arts & Crafts style. Lovingly hand painted using mixed media to create a whimsical, moody feel in an earthy colour palette that can transition easily from Autumn to Winter.

Rabbits leap, squirrels nibble, pheasants strut and owls gaze into the distance, surrounded by stylised floral motifs and placed against a warm beige backdrop.

With 'woodland' being a current core trend, this perfectly reimagined traditional collection creates the ideal build-up to the festive season.

**7BKTNO3**Cotton Double Oven Glove

**7BKTNO2**Cotton Gauntlet

**7BKTN04** Cotton Tea Cosy

**7BKTN07**Cotton Muff Tea Cosy

**7BKTN062** Cotton Pot Mat

**7BKTN01** Cotton Apron

**647BKTN** Packable Bag

**022BKTN** Cotton Tea Towel