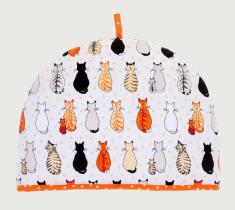

#### Feline Friends

Celebrate your feline friends with our newest print! Each cat is depicted in a different style of illustration which gives a rich collage feel. Watercolour and ink cats meet expressive oil pastel kittys, while outlined mice sneak around the cats for a playful feel that brings the whole design together. Practical primary tones add an energy to basic greys and browns. Pair with other items in the range for a purr-fect graphic aesthetic.

**7FEFR07**Cotton Muff Tea Cosy

**028FEFR**Cotton Tea Towel

**7FEFR062**Cotton Pot Mat

**7FEFR04**Cotton Tea Cosy

**7FEFRO3**Cotton Double Oven Glove

**7FEFR022**Cotton Micro Mitts

**7FEFR02**Cotton Gauntlet