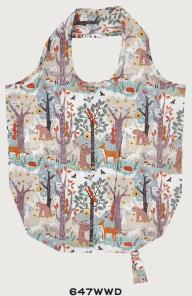

#### Wildwood

The popular woodland theme features cool tones of blue and green. These are subtly contrasted by warming browns and oranges to give a sense of seasonal change within the kitchen.

**022WWD** Cotton Tea Towel

**647WWD**Packable Bag

**7WWD01** Cotton Apron

**7WWD03**Cotton Double Oven Glove

**7WWD02**Cotton Gauntlet

**7WWD04** Cotton Tea Cosy