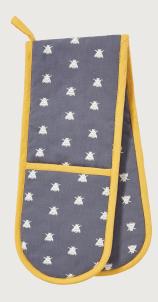

#### Bees

The minimalist bees in this print are uniquely bleached from the blue background. This is offset by the bright yellow trim and accents found on each piece.

**023BEES**Cotton Tea Towel 2PK

**7BEES04**Cotton Tea Cosy

**7BEESO3**Cotton Double Oven Glove

**7BEES02**Cotton Gauntlet

**7BEES01** Cotton Apron