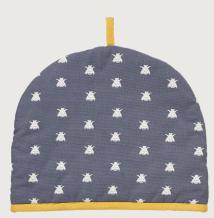

#### Bees

The minimalist bees in this print are uniquely bleached from the blue background. This is offset by the bright yellow trim and accents found on each piece.

**023BEES**Cotton Tea Towel 2PK

**7BEES04**Cotton Tea Cosy

**7BEESO3**Cotton Double Oven Glove

**7BEES02**Cotton Gauntlet

**7BEES01** Cotton Apron