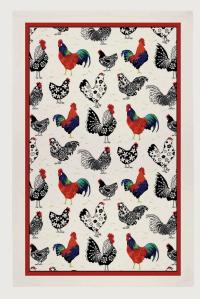

#### Rooster

These bright and bold Roosters take centre stage on the soft cream background. This range is a long standing classic.

**022R00** Cotton Tea Towel

**649R00** Packable Bag

**7R0001** Cotton Apron