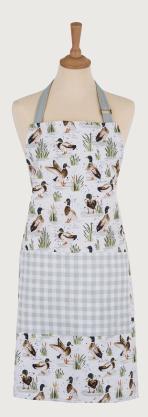

#### Farmhouse Ducks

Adorn your kitchen with rustic farmhouse charm with our Farmhouse Ducks collection. Hand-painted mallard ducks waddle, swim and shake their feathers across this homely range of kitchen accessories. The soothing sage green tones are enhanced with pops of orange bulrushes and the paint spattered water brings movement and life to the scene. An endearing illustration that's set to be this season's bestseller.

**028FHDU**Cotton Tea Towel

**7FHDU062** Cotton Pot Mat

**8FHDU65** New Bone China Mug

**7FHDU07**Cotton Muff Tea Cosy

**7FHDUO4**Cotton Tea Cosy

**7FHDUO3**Cotton Double Oven Glove

**7FHDU022**Cotton Micro Mitts

**7FHDU02**Cotton Gauntlet

**8MLRD35** Mallard Doorstop

Medium: 5FHDU64 Small: 5FHDU69 PVC Shopper Bags

**649FHDU**Packable Bag

**7FHDU01** Cotton Apron