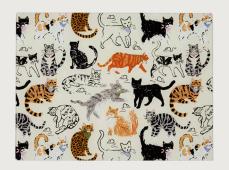

#### Feline Friends

Celebrate your feline friends with our newest print! Each cat is depicted in a different style of illustration which gives a rich collage feel. Watercolour and ink cats meet expressive oil pastel kittys, while outlined mice sneak around the cats for a playful feel that brings the whole design together. Practical primary tones add an energy to basic greys and browns. Pair with other items in the range for a purr-fect graphic aesthetic.