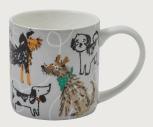

# Dog Days

This ragtag rabble of playful pooches has heaps of personality! The style of illustration has drawn inspiration from the iconic sketches of Quentin Blake with the use of scratchy black crayons and rough gouache brushstrokes. The excitement and energy of these pups radiates out from the design and the tangled leads spiralling throughout are an amusing backdrop. The dogs may be scruffy, but the collection is absolutely paw-some.