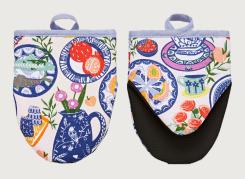

#### Mediterranean **Plates**

This maximalist design is a feast for the eyes! Evoking an al fresco brunch with a melange of fruits and foods topping delicately detailed plates and jugs. A must have for the family foodie!