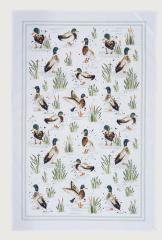

#### Farmhouse Ducks

Adorn your kitchen with rustic farmhouse charm with our Farmhouse Ducks collection. Hand-painted mallard ducks waddle, swim and shake their feathers across this homely range of kitchen accessories. The soothing sage green tones are enhanced with pops of orange bulrushes and the paint spattered water brings movement and life to the scene. An endearing illustration that's set to be this season's bestseller.