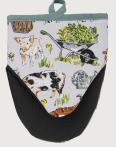

**8FNFL02** Scatter Tray

**8FNFL01** Small Tray

**5FNFL63** PVC Shoulder Bag

**5FNFL69**PVC Small Shopper Bag

**7PTFM02**Cotton Gauntlet

Reversible design

**7PTFM04** Cotton Tea Cosy

**7PTFM062** Cotton Pot Mat

**022PTFM**Cotton Tea Towel

**7PTFM01** Cotton Apron

**8PTFM65**New Bone China Mug

**8PTFM05** Coasters 4pk 10.5 x 10.5cm

**8PTFM04**Placemats 4pk
29 x 21cm

**647PTFM**Packable Bag

**8PTFM02** Scatter Tray

**8PTFM01** Small Tray

**5PTFM63**PVC Shoulder Bag

**5PTFM69**PVC Small Shopper Bag