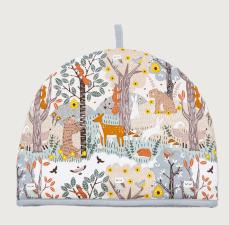

## Blackthorn

An atmospheric fantasy woodland scene, depicted in the traditional Arts & Crafts style. Lovingly hand painted using mixed media to create a whimsical, moody feel in an earthy colour palette that can transition easily from Autumn to Winter.

Rabbits leap, squirrels nibble, pheasants strut and owls gaze into the distance, surrounded by stylised floral motifs and placed against a warm beige backdrop.

With 'woodland' being a current core trend, this perfectly reimagined traditional collection creates the ideal build-up to the festive season.

**7BKTNO3**Cotton Double Oven Glove

**7BKTNO2**Cotton Gauntlet

**7BKTN04** Cotton Tea Cosy

**7BKTN07**Cotton Muff Tea Cosy

**7BKTN062** Cotton Pot Mat

**7BKTN01** Cotton Apron

**647BKTN** Packable Bag

**022BKTN** Cotton Tea Towel