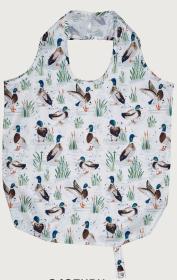

#### Farmhouse Ducks

Adorn your kitchen with rustic farmhouse charm with our Farmhouse Ducks collection. Hand-painted mallard ducks waddle, swim and shake their feathers across this homely range of kitchen accessories. The soothing sage green tones are enhanced with pops of orange bulrushes and the paint spattered water brings movement and life to the scene. An endearing illustration that's set to be this season's bestseller.

**028FHDU**Cotton Tea Towel

**7FHDU062** Cotton Pot Mat

**8FHDU65** New Bone China Mug

**7FHDU07**Cotton Muff Tea Cosy

**7FHDUO4**Cotton Tea Cosy

**7FHDUO3**Cotton Double Oven Glove

**7FHDU022**Cotton Micro Mitts

**7FHDU02**Cotton Gauntlet

**8MLRD35** Mallard Doorstop

Medium: 5FHDU64 Small: 5FHDU69 PVC Shopper Bags

**649FHDU**Packable Bag

**7FHDU01** Cotton Apron