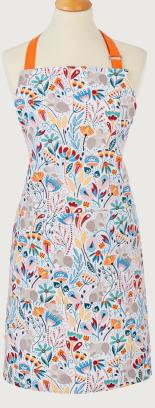

## Blackthorn

An atmospheric fantasy woodland scene, depicted in the traditional Arts & Crafts style. Lovingly hand painted using mixed media to create a whimsical, moody feel in an earthy colour palette that can transition easily from Autumn to Winter.

Rabbits leap, squirrels nibble, pheasants strut and owls gaze into the distance, surrounded by stylised floral motifs and placed against a warm beige backdrop.

With 'woodland' being a current core trend, this perfectly reimagined traditional collection creates the ideal build-up to the festive season.