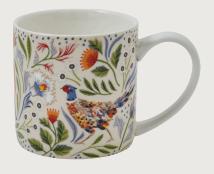

## Blackthorn

An atmospheric fantasy woodland scene, depicted in the traditional Arts & Crafts style. Lovingly hand painted using mixed media to create a whimsical, moody feel in an earthy colour palette that can transition easily from Autumn to Winter.

Rabbits leap, squirrels nibble, pheasants strut and owls gaze into the distance, surrounded by stylised floral motifs and placed against a warm beige backdrop.

With 'woodland' being a current core trend, this perfectly reimagined traditional collection creates the ideal build-up to the festive season.

**8BKTN65** New Bone China Mug

**8BKTN05**Coasters 4pk
10.5 x 10.5cm

**8BKTN04** Placemats 4pk 29 x 21cm

**8BKTN45**Fabric Doorstop

8BKTN02 Scatter Tray

**8BKTN01** Small Tray

**5BKTN63**PVC Shoulder Bag

**5BKTN69**PVC Small Shopper Bag