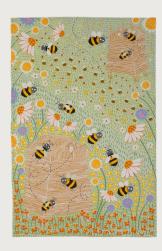

#### Bee Bloom

A contemporary twist on a traditional Arts & Crafts inspired print. With bee prints still a popular trend, you can be sure to stay ahead of the curve with our Bee Bloom collection. Sinuous leaves and foliage intertwine with buds and blooms while bees buzz lazily through the cacophony of stylised sprigs back to their hives. Honey and orange-coloured flowers blend with mint green hues while the block printed black leaves are the ideal contrast.