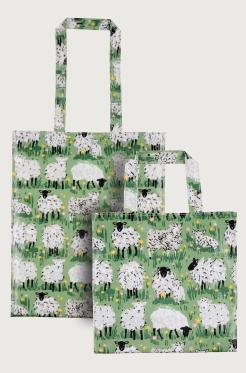

# Woolly Sheep

A picturesque pastoral scene for country enthusiasts everywhere. These hand-illustrated sheep with their new born lambs will bring joy and delight to every style of kitchen. The curly fleeces and friendly facial expressions add fun while the bright meadow flowers are the perfect finishing touch, all against a backdrop of muted warm green inspired by springtime walks through the lush Northern Irish countryside.

Medium: 5WLSH64 Small: 5WLSH69
PVC Shopper Bags

**7WLSH61** PVC Apron

**7WLSH01** Cotton Apron

Commence Williams

we would not

de grafte de nue

in a maintaining a

**8WLSH65** New Bone China Mug