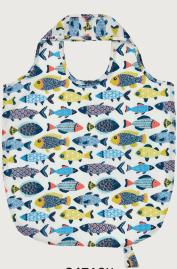

## Seashore

Fishermen are silhouetted against the rising sun after the morning catch, oyster catchers paddle in the shallows, gulls swoop low and water laps gently at the shoreline in this relaxing, seaside inspired collection.

Traditional lino cut and block print techniques were explored when creating this design, with the ripples of the water and cloud formations bringing life and movement to counteract the static beach huts.

This collection inspires new narratives around the shore with its streamlined shapes in a nautical colour palette.

**7SESH03**Cotton Double Oven Glove

**7SESH022**Cotton Microwave Mitts

**7SESH02**Cotton Gauntlet