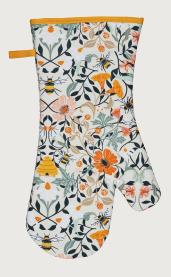

## Bee Keeper

This intricate and colourful design is vibrant with pops of fuchsia, teal and sunshine yellow on a natural oat background.

**8BKE65** New Bone China Mug

**022BKE**Cotton Tea Towel

**7BKE062** Cotton Pot Mat

**7BKE04** Cotton Tea Cosy

**7BKE03**Cotton Double Oven Glove

**7BKE022** Cotton Micro Mitts

**7BKE02**Cotton Gauntlet

**5BKE69**PVC Small Shopper Bag

**649BKE** Packable Bag

**7BKE61** PVC Apron

**7BKE01** Cotton Apron