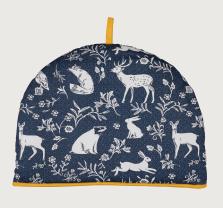

## Blackthorn

An atmospheric fantasy woodland scene, depicted in the traditional Arts & Crafts style. Lovingly hand painted using mixed media to create a whimsical, moody feel in an earthy colour palette that can transition easily from Autumn to Winter.

Rabbits leap, squirrels nibble, pheasants strut and owls gaze into the distance, surrounded by stylised floral motifs and placed against a warm beige backdrop.

With 'woodland' being a current core trend, this perfectly reimagined traditional collection creates the ideal build-up to the festive season.

**7BKTNO3**Cotton Double Oven Glove

**7BKTNO2**Cotton Gauntlet

**7BKTN04** Cotton Tea Cosy

**7BKTN07**Cotton Muff Tea Cosy

**7BKTN062** Cotton Pot Mat

**7BKTN01** Cotton Apron

**647BKTN** Packable Bag

**022BKTN** Cotton Tea Towel

**8BKTN65** New Bone China Mug

**8BKTN05**Coasters 4pk
10.5 x 10.5cm

**8BKTN04** Placemats 4pk 29 x 21cm

**8BKTN45**Fabric Doorstop

8BKTN02 Scatter Tray

**8BKTN01** Small Tray

**5BKTN63**PVC Shoulder Bag

**5BKTN69**PVC Small Shopper Bag