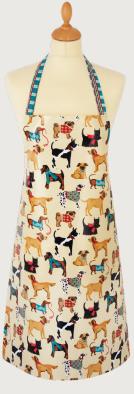

# Dog Days

This ragtag rabble of playful pooches has heaps of personality! The style of illustration has drawn inspiration from the iconic sketches of Quentin Blake with the use of scratchy black crayons and rough gouache brushstrokes. The excitement and energy of these pups radiates out from the design and the tangled leads spiralling throughout are an amusing backdrop. The dogs may be scruffy, but the collection is absolutely paw-some.