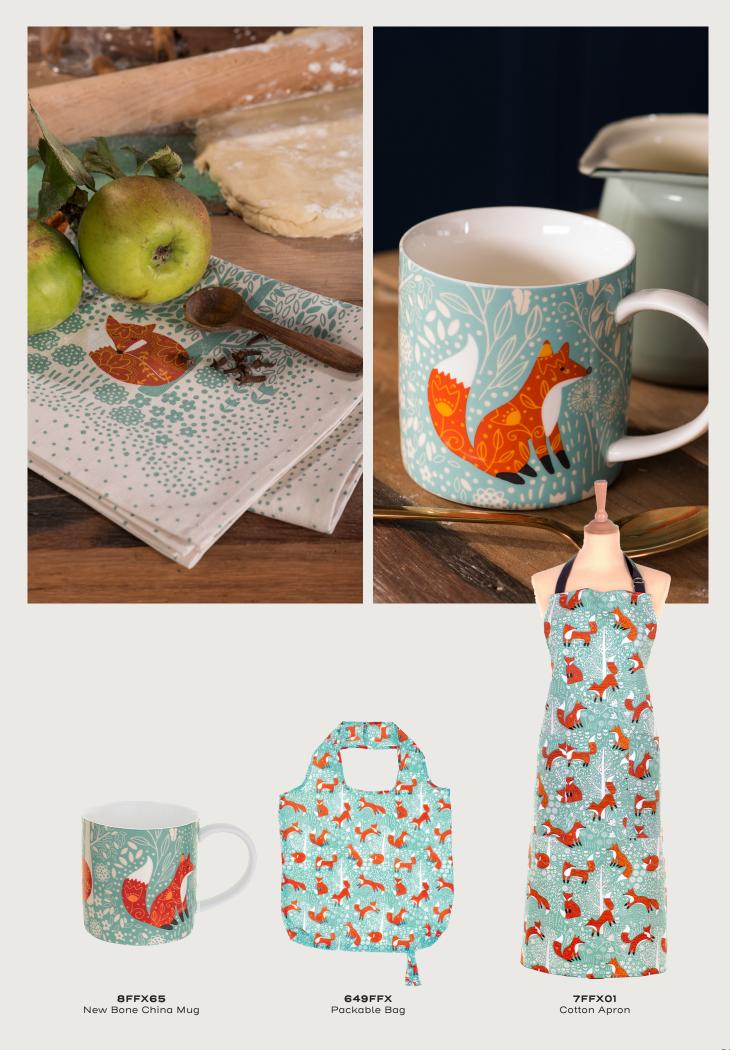

# Foraging Fox

Sitting on a duck egg blue background the burnt orange foxes stand out on this beautiful and calming base colour.

**022FFX**Cotton Tea Towel

**7FFX062** Cotton Pot Mat

**7FFX04**Cotton Tea Cosy

**7FFX03**Cotton Double Oven Glove

**7FFX022**Cotton Micro Mitts

**7FFX02**Cotton Gauntlet