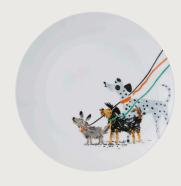

# Dog Days

This ragtag rabble of playful pooches has heaps of personality! The style of illustration has drawn inspiration from the iconic sketches of Quentin Blake with the use of scratchy black crayons and rough gouache brushstrokes. The excitement and energy of these pups radiates out from the design and the tangled leads spiralling throughout are an amusing backdrop. The dogs may be scruffy, but the collection is absolutely paw-some.