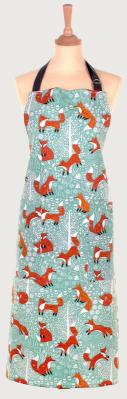

# Foraging Fox

Sitting on a duck egg blue background the burnt orange foxes stand out on this beautiful and calming base colour.

**022FFX**Cotton Tea Towel

**7FFX062** Cotton Pot Mat

**7FFX04**Cotton Tea Cosy

**7FFX03**Cotton Double Oven Glove

**7FFX022**Cotton Micro Mitts

**7FFX02**Cotton Gauntlet