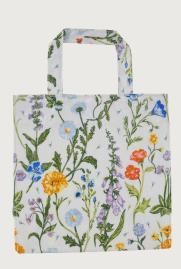

#### Wildflower

Featuring a watercolour design that uses sunny yellow with complimentary pastel lilacs and purples, making you want to jump back into Spring.

Medium: 5WFL64 Small: 5WFL69
PVC Shopper Bags