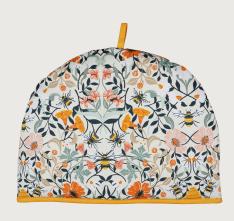

## Bee Keeper

This intricate and colourful design is vibrant with pops of fuchsia, teal and sunshine yellow on a natural oat background.

**8BKE65** New Bone China Mug

**022BKE**Cotton Tea Towel

**7BKE062** Cotton Pot Mat

**7BKE04** Cotton Tea Cosy

**7BKE03**Cotton Double Oven Glove

**7BKE022** Cotton Micro Mitts

**7BKE02**Cotton Gauntlet

**5BKE69**PVC Small Shopper Bag

**649BKE** Packable Bag

**7BKE61** PVC Apron

**7BKE01** Cotton Apron