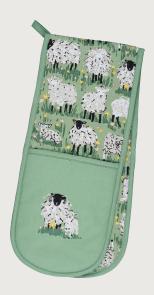

# Woolly Sheep

A picturesque pastoral scene for country enthusiasts everywhere. These hand-illustrated sheep with their new born lambs will bring joy and delight to every style of kitchen. The curly fleeces and friendly facial expressions add fun while the bright meadow flowers are the perfect finishing touch, all against a backdrop of muted warm green inspired by springtime walks through the lush Northern Irish countryside.

**7WLSH07**Cotton Muff Tea Cosy

**028WLSH**Cotton Tea Towel

**7WLSH062** Cotton Pot Mat

**7WLSH04**Cotton Tea Cosy

**7WLSH03**Cotton Double Oven Glove

**7WLSH022**Cotton Micro Mitts

**7WLSH02** Cotton Gauntlet