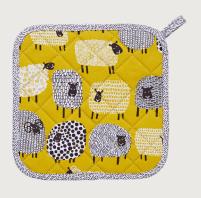

# Dotty Sheep

A colourful twist on one of your favourite farm animals, with their mustard and grey wool the Dotty Sheep are a unique flock.

**8DTS65** New Bone China Mug

**022DTS**Cotton Tea Towel

**7DTS062** Cotton Pot Mat

**7DTS04** Cotton Tea Cosy

**7DTS03**Cotton Double Oven Glove

**7DTS022** Cotton Micro Mitts

**7DTS02**Cotton Gauntlet