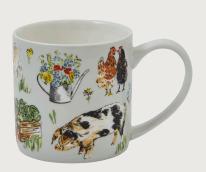

**8FNFL02** Scatter Tray

**8FNFL01** Small Tray

**5FNFL63** PVC Shoulder Bag

**5FNFL69**PVC Small Shopper Bag

**7PTFM02**Cotton Gauntlet

Reversible design

**7PTFM04** Cotton Tea Cosy

**7PTFM062** Cotton Pot Mat

**022PTFM**Cotton Tea Towel

**7PTFM01** Cotton Apron

**8PTFM65**New Bone China Mug

**8PTFM05** Coasters 4pk 10.5 x 10.5cm

**8PTFM04**Placemats 4pk
29 x 21cm

**647PTFM**Packable Bag

**8PTFM02** Scatter Tray

**8PTFM01** Small Tray