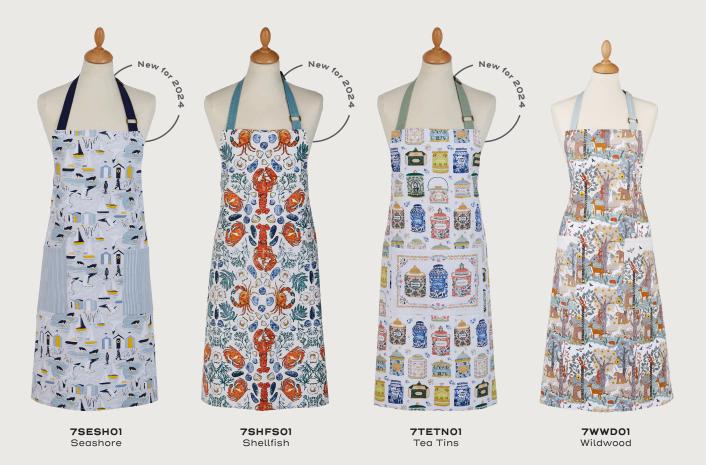

## Seashore

Fishermen are silhouetted against the rising sun after the morning catch, oyster catchers paddle in the shallows, gulls swoop low and water laps gently at the shoreline in this relaxing, seaside inspired collection.

Traditional lino cut and block print techniques were explored when creating this design, with the ripples of the water and cloud formations bringing life and movement to counteract the static beach huts.

This collection inspires new narratives around the shore with its streamlined shapes in a nautical colour palette.

**7SESH03**Cotton Double Oven Glove

**7SESH022**Cotton Microwave Mitts

**7SESH02**Cotton Gauntlet

Reversible design

**7SESH04** Cotton Tea Cosy

**7SESH062** Cotton Pot Mat

**022SESH** Cotton Tea Towel

**7SESH01** Cotton Apron

**8SESH65** New Bone China Mug

**8SESH05**Coasters 4pk
10.5 x 10.5cm

8SESH04 Placemats 4pk 29 x 21cm

**8SESH45** Fabric Doorstop

**8SESH02** Scatter Tray

**8SESH01** Small Tray

**647SESH** Packable Bag

**5SESH63 & 5SESH69**PVC Shoulder & PVC Small Shopper Bag

**7SHFS022**Cotton Microwave Mitts

**7SHFS02**Cotton Gauntlet

**7SHFS04** Cotton Tea Cosy

**7SHFS062** Cotton Pot Mat

**022SHFS**Cotton Tea Towel

**7SHFS01** Cotton Apron

**8SHFS65** New Bone China Mug

**8SHFS05** Coasters 4pk 10.5 x 10.5cm

8SHFS04 Placemats 4pk 29 x 21cm

**8SHFS45** Fabric Doorstop

**8SHFS02** Scatter Tray

**8SHFS01** Small Tray

**647SHFS** Packable Bag

**5SHFS63 & 5SHFS69**PVC Shoulder & PVC Small Shopper Bag

**7TETNO22**Cotton Microwave Mitts

**7TETNO2**Cotton Gauntlet

**7TETNO4**Cotton Tea Cosy

**7TETN07**Cotton Muff Tea Cosy

**7TETN062** Cotton Pot Mat

**7TETNO1** Cotton Apron

**8TETN65**New Bone China Mug

**8TETN05**Coasters 4pk
10.5 x 10.5cm

**8TETN04**Placemats 4pk
29 x 21cm

**O22TETN**Cotton Tea Towel

**647TETN**Packable Bag

**8TETNO1** Small Tray

**8TETNO2** Scatter Tray

**022DNST** Cotton Tea Towel

**7DNST062** Cotton Pot Mat

**7DNSTO3**Cotton Double Oven Glove

**7DNSTO2**Cotton Gauntlet

#### Wildwood

The popular woodland theme features cool tones of blue and green. These are subtly contrasted by warming browns and oranges to give a sense of seasonal change within the kitchen.

**022WWD** Cotton Tea Towel

**647WWD**Packable Bag

**7WWD01** Cotton Apron

**7WWD03**Cotton Double Oven Glove

**7WWD02**Cotton Gauntlet

**7WWD04** Cotton Tea Cosy