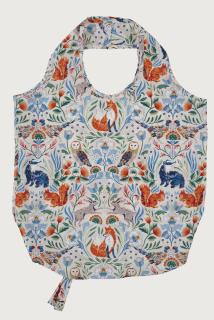

## Blackthorn

An atmospheric fantasy woodland scene, depicted in the traditional Arts & Crafts style. Lovingly hand painted using mixed media to create a whimsical, moody feel in an earthy colour palette that can transition easily from Autumn to Winter.

Rabbits leap, squirrels nibble, pheasants strut and owls gaze into the distance, surrounded by stylised floral motifs and placed against a warm beige backdrop.

With 'woodland' being a current core trend, this perfectly reimagined traditional collection creates the ideal build-up to the festive season.