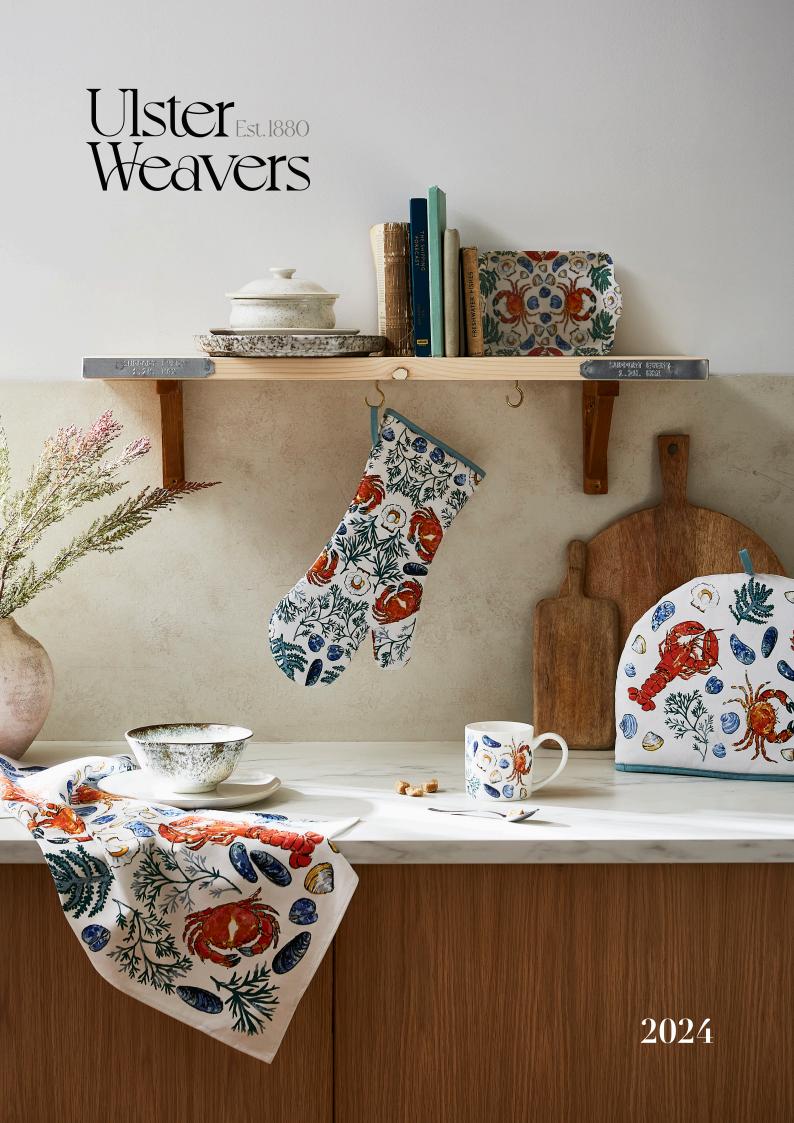

## Welcome to 2024

Create a welcoming, stylish kitchen space with Ulster Weavers and make your kitchen the heart of the home. Our hand illustrated prints and inspired designs can take you through every season, whether you're enjoying a simple family meal or entertaining friends for dinner. We have our classic collections of aprons, tea towels and oven gloves and this year we have introduced beautiful ranges of tableware, perfect for enhancing your table settings for special occasions or even just the everyday.