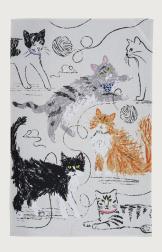

#### Feline Friends

Celebrate your feline friends with our newest print! Each cat is depicted in a different style of illustration which gives a rich collage feel. Watercolour and ink cats meet expressive oil pastel kittys, while outlined mice sneak around the cats for a playful feel that brings the whole design together. Practical primary tones add an energy to basic greys and browns. Pair with other items in the range for a purr-fect graphic aesthetic.