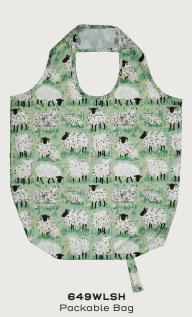

# Woolly Sheep

A picturesque pastoral scene for country enthusiasts everywhere. These hand-illustrated sheep with their new born lambs will bring joy and delight to every style of kitchen. The curly fleeces and friendly facial expressions add fun while the bright meadow flowers are the perfect finishing touch, all against a backdrop of muted warm green inspired by springtime walks through the lush Northern Irish countryside.

Medium: 5WLSH64 Small: 5WLSH69
PVC Shopper Bags

**7WLSH61** PVC Apron

**7WLSH01** Cotton Apron

Commence Williams

we would not

de grafte de nue

in a maintaining a

**8WLSH65** New Bone China Mug