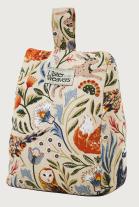

## Blackthorn

An atmospheric fantasy woodland scene, depicted in the traditional Arts & Crafts style. Lovingly hand painted using mixed media to create a whimsical, moody feel in an earthy colour palette that can transition easily from Autumn to Winter.

Rabbits leap, squirrels nibble, pheasants strut and owls gaze into the distance, surrounded by stylised floral motifs and placed against a warm beige backdrop.

With 'woodland' being a current core trend, this perfectly reimagined traditional collection creates the ideal build-up to the festive season.

**8BKTN65** New Bone China Mug

**8BKTN05**Coasters 4pk
10.5 x 10.5cm

**8BKTN04** Placemats 4pk 29 x 21cm

**8BKTN45**Fabric Doorstop

8BKTN02 Scatter Tray

**8BKTN01** Small Tray

**5BKTN63**PVC Shoulder Bag

**5BKTN69**PVC Small Shopper Bag