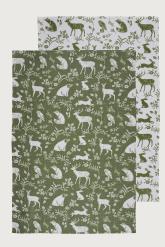

#### Forest Friends

A fantasy woodland in a striking block-printed design that will add a touch of country style to any kitchen. Deer, foxes, badgers, rabbits and owls inhabit this stylised block print design with 'pollen spot' pattern. Available in two seasonal colourways – Sage Green & Terracotta, or Navy & Springtime Yellow – this woodland-inspired design is sure to be appreciated by anyone who loves animals and nature.

**029FFSG** Cotton Tea Towel 2PK

**7FFSG04** Cotton Tea Cosy

**7FFSGO3**Cotton Double Oven Glove

**7FFSG02**Cotton Gauntlet

**7FFSG01** Cotton Apron

**029FFNV**Cotton Tea Towel 2PK

**7FFNV04** Cotton Tea Cosy

**7FFNV03**Cotton Double Oven Glove

**7FFNV02**Cotton Gauntlet

**7FFNV01** Cotton Apron