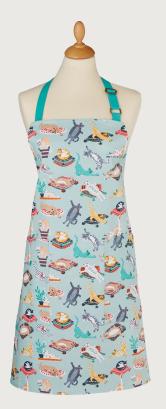

## Seashore

Fishermen are silhouetted against the rising sun after the morning catch, oyster catchers paddle in the shallows, gulls swoop low and water laps gently at the shoreline in this relaxing, seaside inspired collection.

Traditional lino cut and block print techniques were explored when creating this design, with the ripples of the water and cloud formations bringing life and movement to counteract the static beach huts.

This collection inspires new narratives around the shore with its streamlined shapes in a nautical colour palette.

**7SESH03**Cotton Double Oven Glove

**7SESH022**Cotton Microwave Mitts

**7SESH02**Cotton Gauntlet