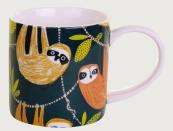

#### Hanging Around

Bring the rainforest indoors with our Hanging Around collection. It features cute and curious sloths with bright and bold colours that really stand out.

**8HDG65** New Bone China Mug

**649HDG**Packable Bag

**7HDGO4** Cotton Tea Cosy

**7HDG66** Oil Cloth Apron

**7HDG01** Cotton Apron

**7HDGO3**Cotton Double Oven Glove

**022HDG** Cotton Tea Towel

**7HDG02**Cotton Gauntlet