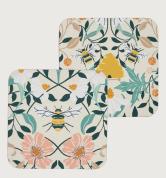

#### Bee Bloom

A contemporary twist on a traditional Arts & Crafts inspired print. With bee prints still a popular trend, you can be sure to stay ahead of the curve with our Bee Bloom collection. Sinuous leaves and foliage intertwine with buds and blooms while bees buzz lazily through the cacophony of stylised sprigs back to their hives. Honey and orange-coloured flowers blend with mint green hues while the block printed black leaves are the ideal contrast.

8BEBL04 Placemats 4pk 29 x 21cm

**8BEBL05** Coasters 4pk 10.5 x 10.5cm

**7BEBL063**Dish Drying Mat
45 x 40cm

8BEBL08 Glass Worktop Saver 40 x 30cm