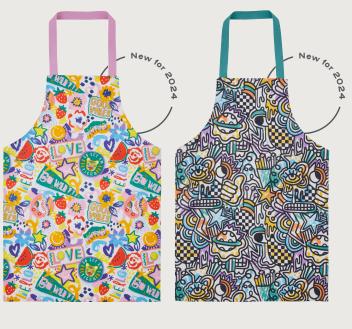

# Teen **PVC Aprons**

Teen Aprons all have matte finish: L 74cm x W 50cm

**7GDVIO8**Good Vibes PVC Apron

**7GFTIO8**Graffiti PVC Apron