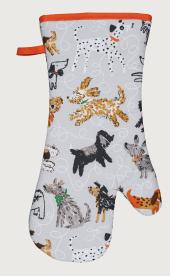

# Dog Days

This ragtag rabble of playful pooches has heaps of personality! The style of illustration has drawn inspiration from the iconic sketches of Quentin Blake with the use of scratchy black crayons and rough gouache brushstrokes. The excitement and energy of these pups radiates out from the design and the tangled leads spiralling throughout are an amusing backdrop. The dogs may be scruffy, but the collection is absolutely paw-some.

**7D0DA07**Cotton Muff Tea Cosy

**028D0DA**Cotton Tea Towel

**7D0DA062** Cotton Pot Mat

**7D0DA04**Cotton Tea Cosy

**7DODAO3**Cotton Double Oven Glove

**7D0DA022**Cotton Micro Mitts

**7D0DA02**Cotton Gauntlet