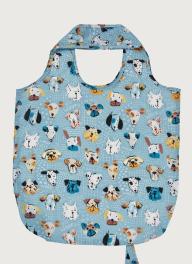

# Dog Days

This ragtag rabble of playful pooches has heaps of personality! The style of illustration has drawn inspiration from the iconic sketches of Quentin Blake with the use of scratchy black crayons and rough gouache brushstrokes. The excitement and energy of these pups radiates out from the design and the tangled leads spiralling throughout are an amusing backdrop. The dogs may be scruffy, but the collection is absolutely paw-some.