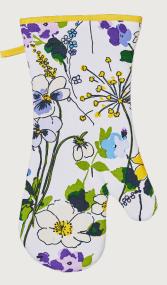

#### Wildflower

Featuring a watercolour design that uses sunny yellow with complimentary pastel lilacs and purples, making you want to jump back into Spring.

Medium: 5WFL64 Small: 5WFL69
PVC Shopper Bags

**649WFL** Packable Bag

**7WFL022** Cotton Micro Mitts

**7WFL062** Cotton Pot Mat

**7WFL01** Cotton Apron

**7WFL03**Cotton Double Oven Glove

**022WFL**Cotton Tea Towel

**7WFL02**Cotton Gauntlet