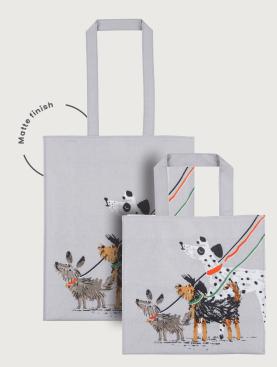

# Dog Days

This ragtag rabble of playful pooches has heaps of personality! The style of illustration has drawn inspiration from the iconic sketches of Quentin Blake with the use of scratchy black crayons and rough gouache brushstrokes. The excitement and energy of these pups radiates out from the design and the tangled leads spiralling throughout are an amusing backdrop. The dogs may be scruffy, but the collection is absolutely paw-some.

Medium: 5D0DA64 Small: 5D0DA69 PVC Shopper Bags

**649D0DA**Packable Bag

**7D0DA66** Oil Cloth Apron

**7DODA01** Cotton Apron

**8DODA65** New Bone China Mug

8DODA02 Scatter Tray

**8DODA01** Small Tray

**8DODA61**Porcelain Dinner Plate