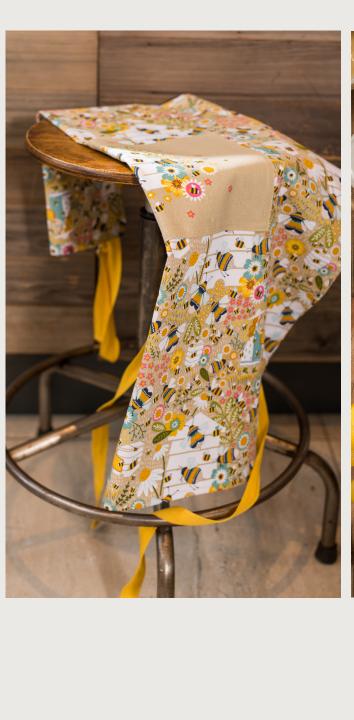

## Bee Keeper

This intricate and colourful design is vibrant with pops of fuchsia, teal and sunshine yellow on a natural oat background.

**8BKE65** New Bone China Mug

**022BKE**Cotton Tea Towel

**7BKE062** Cotton Pot Mat

**7BKE04** Cotton Tea Cosy

**7BKE03**Cotton Double Oven Glove

**7BKE022** Cotton Micro Mitts

**7BKE02**Cotton Gauntlet

**5BKE69**PVC Small Shopper Bag

**649BKE** Packable Bag

**7BKE61** PVC Apron

**7BKE01** Cotton Apron