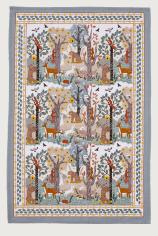

#### Forest Friends

A fantasy woodland in a striking block-printed design that will add a touch of country style to any kitchen. Deer, foxes, badgers, rabbits and owls inhabit this stylised block print design with 'pollen spot' pattern. Available in two seasonal colourways – Sage Green & Terracotta, or Navy & Springtime Yellow – this woodland-inspired design is sure to be appreciated by anyone who loves animals and nature.

**029FFSG** Cotton Tea Towel 2PK

**7FFSG04** Cotton Tea Cosy

**7FFSGO3**Cotton Double Oven Glove

**7FFSG02**Cotton Gauntlet

**7FFSG01** Cotton Apron

**029FFNV**Cotton Tea Towel 2PK

**7FFNV04** Cotton Tea Cosy

**7FFNV03**Cotton Double Oven Glove

**7FFNV02**Cotton Gauntlet

**7FFNV01** Cotton Apron