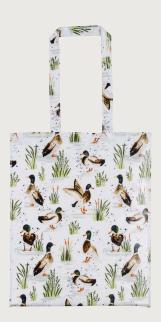

#### Farmhouse Ducks

Adorn your kitchen with rustic farmhouse charm with our Farmhouse Ducks collection. Hand-painted mallard ducks waddle, swim and shake their feathers across this homely range of kitchen accessories. The soothing sage green tones are enhanced with pops of orange bulrushes and the paint spattered water brings movement and life to the scene. An endearing illustration that's set to be this season's bestseller.

**028FHDU**Cotton Tea Towel

**7FHDU062** Cotton Pot Mat

**8FHDU65** New Bone China Mug

**7FHDU07**Cotton Muff Tea Cosy

**7FHDUO4**Cotton Tea Cosy

**7FHDUO3**Cotton Double Oven Glove

**7FHDU022**Cotton Micro Mitts

**7FHDU02**Cotton Gauntlet

**8MLRD35** Mallard Doorstop

Medium: 5FHDU64 Small: 5FHDU69 PVC Shopper Bags

**649FHDU**Packable Bag

**7FHDU01** Cotton Apron