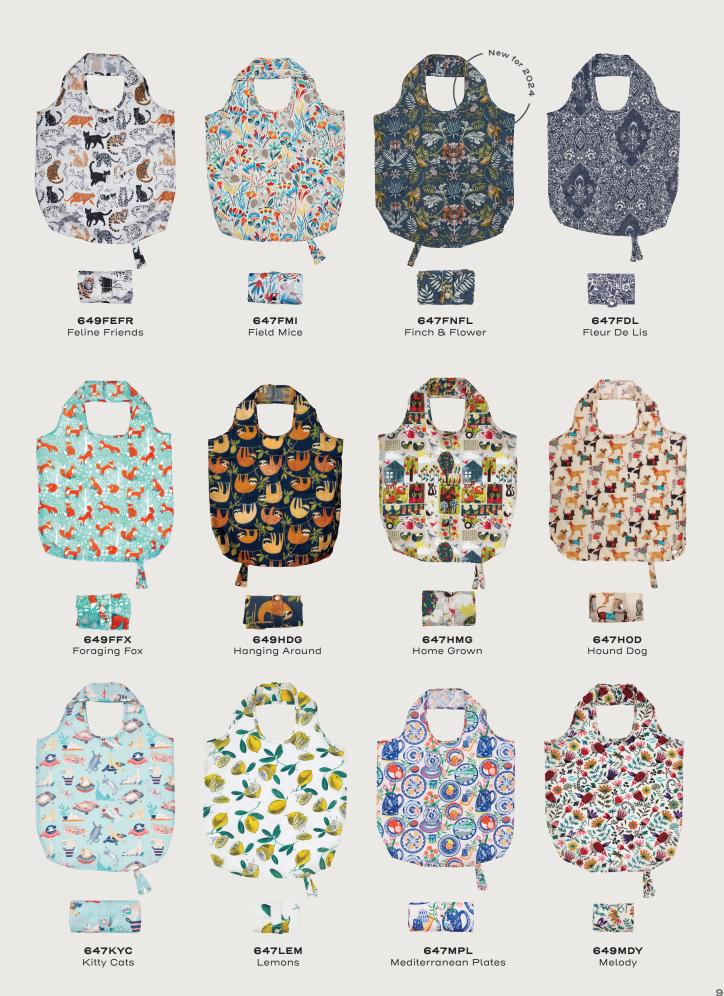

# Foraging Fox

Sitting on a duck egg blue background the burnt orange foxes stand out on this beautiful and calming base colour.

**022FFX**Cotton Tea Towel

**7FFX062** Cotton Pot Mat

**7FFX04**Cotton Tea Cosy

**7FFX03**Cotton Double Oven Glove

**7FFX022**Cotton Micro Mitts

**7FFX02**Cotton Gauntlet

#### Hanging Around

Bring the rainforest indoors with our Hanging Around collection. It features cute and curious sloths with bright and bold colours that really stand out.

**8HDG65** New Bone China Mug

**649HDG**Packable Bag

**7HDGO4** Cotton Tea Cosy

**7HDG66** Oil Cloth Apron

**7HDG01** Cotton Apron

**7HDGO3**Cotton Double Oven Glove

**022HDG** Cotton Tea Towel

**7HDG02**Cotton Gauntlet

## Hound Dog

Inspired by the dogs of the Great British countryside, these loyal hounds can be seen sporting classic country checks, tartans and woolly scarves.

647HOD Packable Bag

5H0D64 PVC Medium Shopper Bag

PVC Small Shopper Bag

7H0D01 Cotton Apron

**7HODO4** 

Cotton Tea Cosy

7H0D03 Cotton Double Oven Glove

022H0D Cotton Tea Towel

7H0D02 Cotton Gauntlet

#### Kitty Cats

Created by a cat lover, this design encapsulates the chilled out habits of our feline friends on an energising pale blue background with pops of orange and red.

**5KYC69**PVC Small Shopper Bag

**647KYC** Packable Bag

**7KYCO22** Cotton Micro Mitts

**7KYC062** Cotton Pot Mat

**7KYC01** Cotton Apron

**7KYCO3**Cotton Double Oven Glove

**022KYC** Cotton Tea Towel

**7KYCO2**Cotton Gauntlet

#### Mediterranean **Plates**

This maximalist design is a feast for the eyes! Evoking an al fresco brunch with a melange of fruits and foods topping delicately detailed plates and jugs. A must have for the family foodie!

7MPL022 Cotton Micro Mitts

7MPL062 Cotton Pot Mat

7MPL01 Cotton Apron

7MPL03 Cotton Double Oven Glove

022MPL Cotton Tea Towel

7MPL02 Cotton Gauntlet

### Mutley Crew

A quirky, fun dog design inspired by smudging different size paint brushes and then adding dog faces.

**5MLC69** Small PVC Shopper Bags

**647MLC** Packable Bag

**7MLCO22**Cotton Micro Mitts

**7MLC062** Cotton Pot Mat

**7MLC01** Cotton Apron

**7MLCO3**Cotton Double Oven Glove

**022MLC**Cotton Tea Towel

**7MLCO2** Cotton Gauntlet

#### Field Mice

Cute little field mice can be seen dancing between the wheat and making cosy homes amongst the wild flowers.

**O22FMI**Cotton Tea Towel

**647FMI** Packable Bag

**7FMIO1** Cotton Apron

#### Lemons

This print has been given a new lease of life by adding a punchy white background and a bright look to the lemons.

**O22LEM**Cotton Tea Towel

**7LEMO1** Cotton Apron