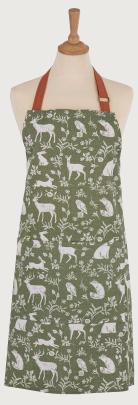

#### Forest Friends

A fantasy woodland in a striking block-printed design that will add a touch of country style to any kitchen. Deer, foxes, badgers, rabbits and owls inhabit this stylised block print design with 'pollen spot' pattern. Available in two seasonal colourways – Sage Green & Terracotta, or Navy & Springtime Yellow – this woodland-inspired design is sure to be appreciated by anyone who loves animals and nature.

**029FFSG** Cotton Tea Towel 2PK

**7FFSG04** Cotton Tea Cosy

**7FFSGO3**Cotton Double Oven Glove

**7FFSG02**Cotton Gauntlet

**7FFSG01** Cotton Apron

**029FFNV**Cotton Tea Towel 2PK

**7FFNV04** Cotton Tea Cosy

**7FFNV03**Cotton Double Oven Glove

**7FFNV02**Cotton Gauntlet

**7FFNV01** Cotton Apron