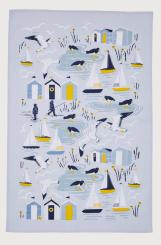

## Seashore

Fishermen are silhouetted against the rising sun after the morning catch, oyster catchers paddle in the shallows, gulls swoop low and water laps gently at the shoreline in this relaxing, seaside inspired collection.

Traditional lino cut and block print techniques were explored when creating this design, with the ripples of the water and cloud formations bringing life and movement to counteract the static beach huts.

This collection inspires new narratives around the shore with its streamlined shapes in a nautical colour palette.

**7SESH03**Cotton Double Oven Glove

**7SESH022**Cotton Microwave Mitts

**7SESH02**Cotton Gauntlet