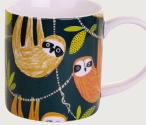

#### Hanging Around

Bring the rainforest indoors with our Hanging Around collection. It features cute and curious sloths with bright and bold colours that really stand out.

**8HDG65** New Bone China Mug

**649HDG**Packable Bag

**7HDGO4** Cotton Tea Cosy

**7HDG66** Oil Cloth Apron

**7HDG01** Cotton Apron

**7HDGO3**Cotton Double Oven Glove

**022HDG** Cotton Tea Towel

**7HDG02**Cotton Gauntlet