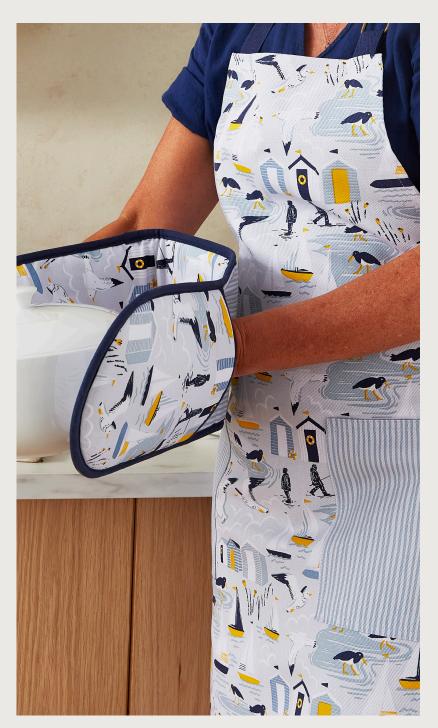

## Seashore

Fishermen are silhouetted against the rising sun after the morning catch, oyster catchers paddle in the shallows, gulls swoop low and water laps gently at the shoreline in this relaxing, seaside inspired collection.

Traditional lino cut and block print techniques were explored when creating this design, with the ripples of the water and cloud formations bringing life and movement to counteract the static beach huts.

This collection inspires new narratives around the shore with its streamlined shapes in a nautical colour palette.

**7SESH03**Cotton Double Oven Glove

**7SESH022**Cotton Microwave Mitts

**7SESH02**Cotton Gauntlet