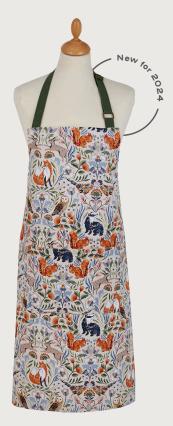

## Blackthorn

An atmospheric fantasy woodland scene, depicted in the traditional Arts & Crafts style. Lovingly hand painted using mixed media to create a whimsical, moody feel in an earthy colour palette that can transition easily from Autumn to Winter.

Rabbits leap, squirrels nibble, pheasants strut and owls gaze into the distance, surrounded by stylised floral motifs and placed against a warm beige backdrop.

With 'woodland' being a current core trend, this perfectly reimagined traditional collection creates the ideal build-up to the festive season.