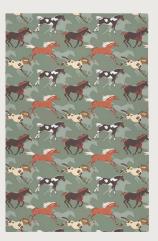

## Blackthorn

An atmospheric fantasy woodland scene, depicted in the traditional Arts & Crafts style. Lovingly hand painted using mixed media to create a whimsical, moody feel in an earthy colour palette that can transition easily from Autumn to Winter.

Rabbits leap, squirrels nibble, pheasants strut and owls gaze into the distance, surrounded by stylised floral motifs and placed against a warm beige backdrop.

With 'woodland' being a current core trend, this perfectly reimagined traditional collection creates the ideal build-up to the festive season.