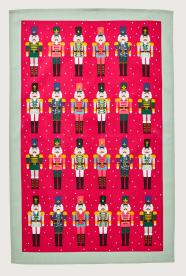

## Nutcracker Parade

Originating in Germany in the late 17th century, handcrafted nutcracker dolls were originally given as gifts over the festive period. This parade of immaculately dressed soldiers show off brightly coloured uniforms and complimenting plumed hats.

**028NCRP**Cotton Tea Towel

**4NCRP80** Cotton Napkin 2PK

**7NCRP01** Cotton Apron

**7NCRPO3**Cotton Double Oven Glove

**7NCRP022**Cotton Micro Mitts

**647NCRP**Packable Bag