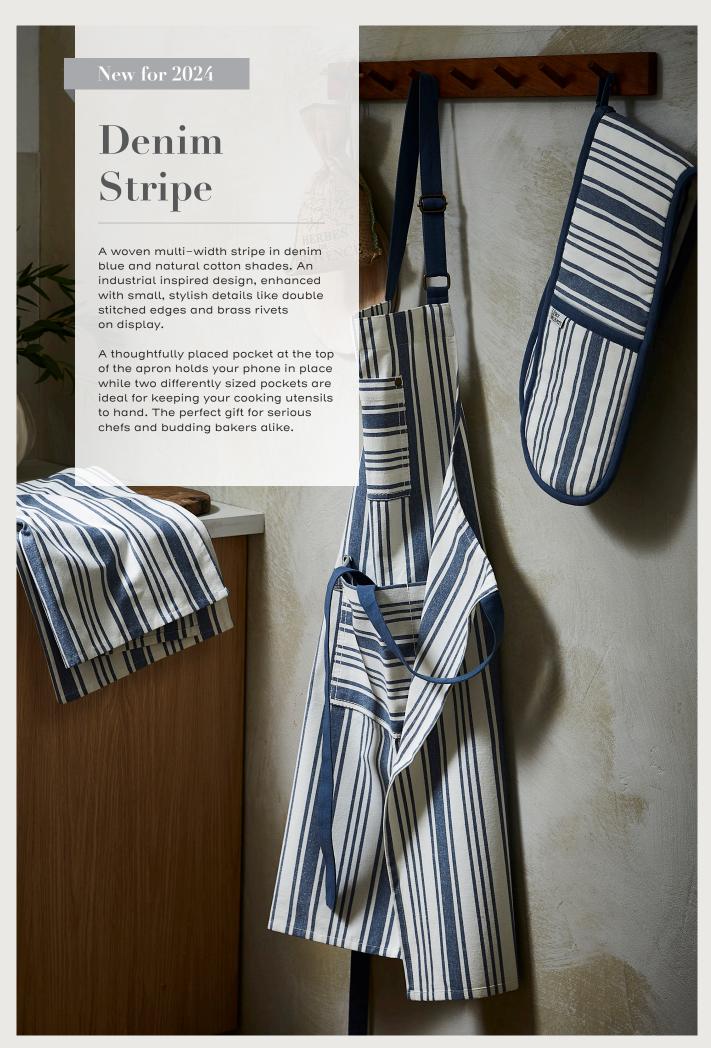

**O22TETN**Cotton Tea Towel

**647TETN**Packable Bag

**8TETNO1** Small Tray

**8TETNO2** Scatter Tray

**022DNST** Cotton Tea Towel

**7DNST062** Cotton Pot Mat

**7DNSTO3**Cotton Double Oven Glove

**7DNSTO2**Cotton Gauntlet

**7DNST01** Cotton Apron

**022SGST** Cotton Tea Towel

**7SGST03**Cotton Double Oven Glove

**7SGST062** Cotton Pot Mat

**7SGST02**Cotton Gauntlet

**7SGST01** Cotton Apron

**7GDVIO8**Good Vibes PVC Apron
L 74cm x W 50cm