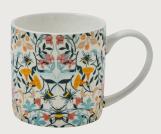

#### Bee Bloom

A contemporary twist on a traditional Arts & Crafts inspired print. With bee prints still a popular trend, you can be sure to stay ahead of the curve with our Bee Bloom collection. Sinuous leaves and foliage intertwine with buds and blooms while bees buzz lazily through the cacophony of stylised sprigs back to their hives. Honey and orange-coloured flowers blend with mint green hues while the block printed black leaves are the ideal contrast.

**649BEBL** Packable Bag

**7BEBL01** Cotton Apron

**8BEBL65** New Bone China Mug

8BEBL02 Scatter Tray

**8BEBL01** Small Tray

**8BEBL61** Porcelain Dinner Plate

8BEBL60 Porcelain Side Plate

8BEBL62 Porcelain Bowl