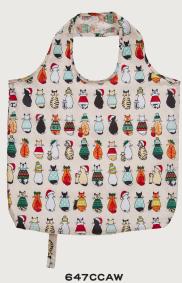

# Christmas Cats In Waiting

An Ulster Weavers classic gets a Christmas makeover. Our furry friends don their festive knitwear, each finished with a complimenting red trim or a contemporary scalloped border. This range will add an element of fun to any festive table—scape.

**028CCAW**Cotton Tea Towel

**4CCAW80** Cotton Napkin 2PK

**7CCAW01** Cotton Apron

**7CCAW03**Cotton Double Oven Glove

7CCAW022 Cotton Micro Mitts

**647CCAW**Packable Bag