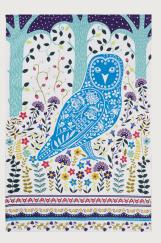

## Blackthorn

An atmospheric fantasy woodland scene, depicted in the traditional Arts & Crafts style. Lovingly hand painted using mixed media to create a whimsical, moody feel in an earthy colour palette that can transition easily from Autumn to Winter.

Rabbits leap, squirrels nibble, pheasants strut and owls gaze into the distance, surrounded by stylised floral motifs and placed against a warm beige backdrop.

With 'woodland' being a current core trend, this perfectly reimagined traditional collection creates the ideal build-up to the festive season.