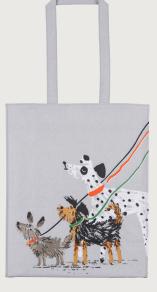

# Dog Days

This ragtag rabble of playful pooches has heaps of personality! The style of illustration has drawn inspiration from the iconic sketches of Quentin Blake with the use of scratchy black crayons and rough gouache brushstrokes. The excitement and energy of these pups radiates out from the design and the tangled leads spiralling throughout are an amusing backdrop. The dogs may be scruffy, but the collection is absolutely paw-some.

**7D0DA07**Cotton Muff Tea Cosy

**028D0DA**Cotton Tea Towel

**7D0DA062** Cotton Pot Mat

**7D0DA04**Cotton Tea Cosy

**7DODAO3**Cotton Double Oven Glove

**7D0DA022**Cotton Micro Mitts

**7D0DA02**Cotton Gauntlet

Medium: 5D0DA64 Small: 5D0DA69 PVC Shopper Bags

**649D0DA**Packable Bag

**7D0DA66** Oil Cloth Apron

**7DODA01** Cotton Apron

**8DODA65** New Bone China Mug

8DODA02 Scatter Tray

**8DODA01** Small Tray

**8DODA61**Porcelain Dinner Plate