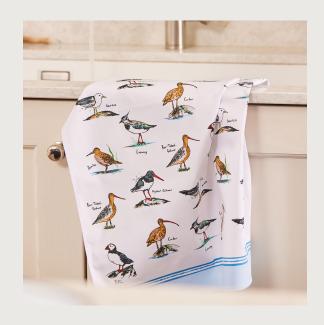

#### Coastal Birds

'Seas' the day with this beautiful, hand illustrated, collection of coastal birds, set against a brilliant white base with sky blue accents. Created with seaside homes and interiors in mind, bring the colours and textures of the coast into your kitchen.

The colour palette is fresh with salty breezes of slate grey, mid-browns, and refreshing blue. The ideal gift for both bird watchers and coastal lovers, this range will bring the seaside inside.

**028COAB** Cotton Tea Towel