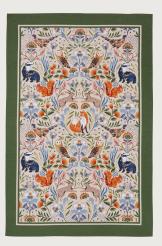

## Blackthorn

An atmospheric fantasy woodland scene, depicted in the traditional Arts & Crafts style. Lovingly hand painted using mixed media to create a whimsical, moody feel in an earthy colour palette that can transition easily from Autumn to Winter.

Rabbits leap, squirrels nibble, pheasants strut and owls gaze into the distance, surrounded by stylised floral motifs and placed against a warm beige backdrop.

With 'woodland' being a current core trend, this perfectly reimagined traditional collection creates the ideal build-up to the festive season.