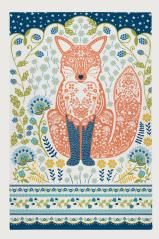

# Foraging Fox

Sitting on a duck egg blue background the burnt orange foxes stand out on this beautiful and calming base colour.

**022FFX**Cotton Tea Towel

**7FFX062** Cotton Pot Mat

**7FFX04**Cotton Tea Cosy

**7FFX03**Cotton Double Oven Glove

**7FFX022**Cotton Micro Mitts

**7FFX02**Cotton Gauntlet