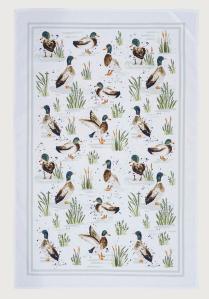

#### Farmhouse Ducks

Adorn your kitchen with rustic farmhouse charm with our Farmhouse Ducks collection. Hand-painted mallard ducks waddle, swim and shake their feathers across this homely range of kitchen accessories. The soothing sage green tones are enhanced with pops of orange bulrushes and the paint spattered water brings movement and life to the scene. An endearing illustration that's set to be this season's bestseller.

**028FHDU**Cotton Tea Towel

**7FHDU062** Cotton Pot Mat

**8FHDU65** New Bone China Mug

**7FHDU07**Cotton Muff Tea Cosy

**7FHDUO4**Cotton Tea Cosy

**7FHDUO3**Cotton Double Oven Glove

**7FHDU022**Cotton Micro Mitts

**7FHDU02**Cotton Gauntlet

**8MLRD35** Mallard Doorstop

Medium: 5FHDU64 Small: 5FHDU69 PVC Shopper Bags

**649FHDU**Packable Bag

**7FHDU01** Cotton Apron