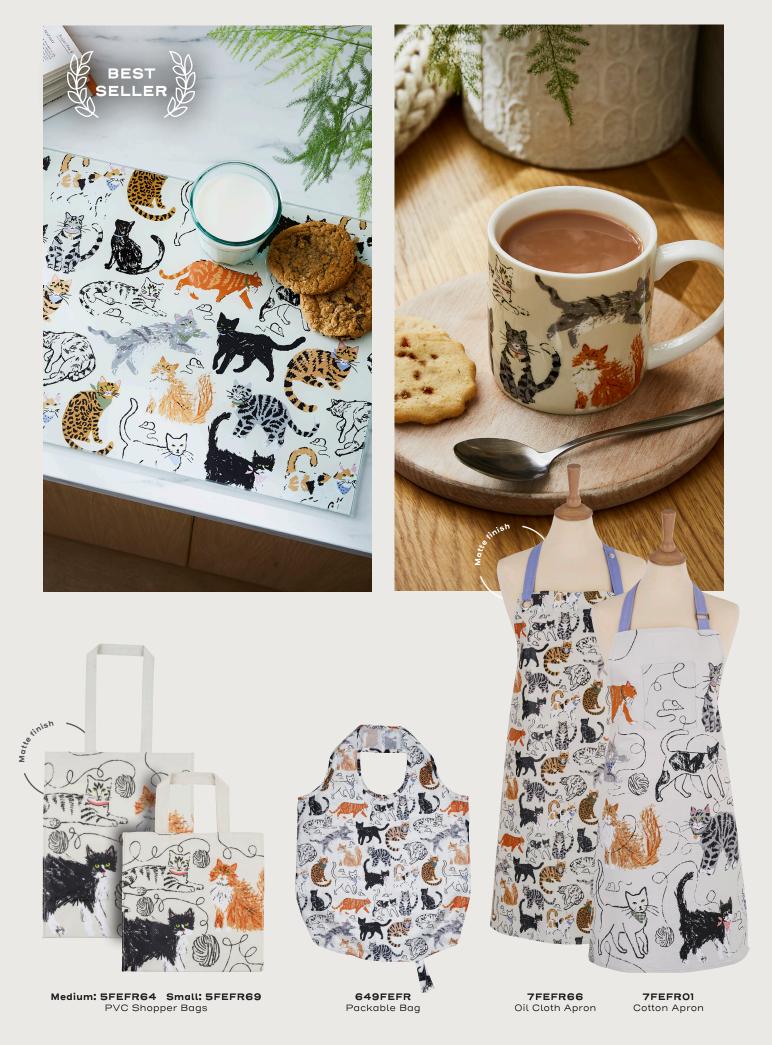

#### Feline Friends

Celebrate your feline friends with our newest print! Each cat is depicted in a different style of illustration which gives a rich collage feel. Watercolour and ink cats meet expressive oil pastel kittys, while outlined mice sneak around the cats for a playful feel that brings the whole design together. Practical primary tones add an energy to basic greys and browns. Pair with other items in the range for a purr-fect graphic aesthetic.

**7FEFR07**Cotton Muff Tea Cosy

**028FEFR**Cotton Tea Towel

**7FEFR062**Cotton Pot Mat

**7FEFR04**Cotton Tea Cosy

**7FEFRO3**Cotton Double Oven Glove

**7FEFR022**Cotton Micro Mitts

**7FEFR02**Cotton Gauntlet

**8FEFR65** New Bone China Mug

**8FEFR02** Scatter Tray

**8FEFR01** Small Tray

**8FEFR61**Porcelain Dinner Plate

**8FEFR60**Porcelain Side Plate

**8FEFR62**Porcelain Bowl

**8FEFR04** Placemats 4pk 29 x 21cm

**8FEFR05**Coasters 4pk
10.5 x 10.5cm

**7FEFRO63**Dish Drying Mat
45 x 40cm

**8FEFR08**Glass Worktop Saver
40 x 30cm