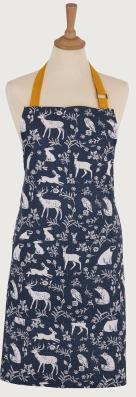

#### Forest Friends

A fantasy woodland in a striking block-printed design that will add a touch of country style to any kitchen. Deer, foxes, badgers, rabbits and owls inhabit this stylised block print design with 'pollen spot' pattern. Available in two seasonal colourways – Sage Green & Terracotta, or Navy & Springtime Yellow – this woodland-inspired design is sure to be appreciated by anyone who loves animals and nature.

**029FFSG** Cotton Tea Towel 2PK

**7FFSG04** Cotton Tea Cosy

**7FFSGO3**Cotton Double Oven Glove

**7FFSG02**Cotton Gauntlet

**7FFSG01** Cotton Apron

**029FFNV**Cotton Tea Towel 2PK

**7FFNV04** Cotton Tea Cosy

**7FFNV03**Cotton Double Oven Glove

**7FFNV02**Cotton Gauntlet

**7FFNV01** Cotton Apron