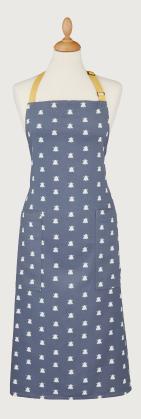

#### Bees

The minimalist bees in this print are uniquely bleached from the blue background. This is offset by the bright yellow trim and accents found on each piece.

**023BEES**Cotton Tea Towel 2PK

**7BEES04**Cotton Tea Cosy