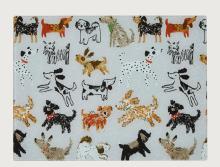

# Dog Days

This ragtag rabble of playful pooches has heaps of personality! The style of illustration has drawn inspiration from the iconic sketches of Quentin Blake with the use of scratchy black crayons and rough gouache brushstrokes. The excitement and energy of these pups radiates out from the design and the tangled leads spiralling throughout are an amusing backdrop. The dogs may be scruffy, but the collection is absolutely paw-some.