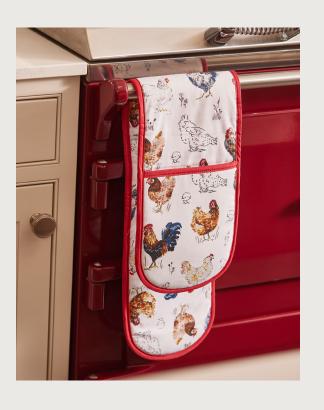

#### Farm Birds

These strutting roosters and broody hens bring farmhouse chic into every kitchen they roost in. With their majestic, feathered plumes and bright red combs, the simple outlines of the hens make a perfect counterpart to their colourful partners.

The dainty chicks and tufts of grass add charm to this already delightful collection in a traditional palette of rooster red, rustic browns and iridescent blues.

**028FARB** Cotton Tea Towel

**7FARBO3**Cotton Double Oven Glove