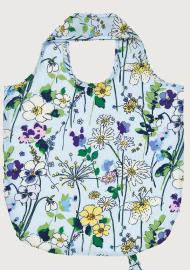

#### Wildflower

Featuring a watercolour design that uses sunny yellow with complimentary pastel lilacs and purples, making you want to jump back into Spring.

Medium: 5WFL64 Small: 5WFL69
PVC Shopper Bags