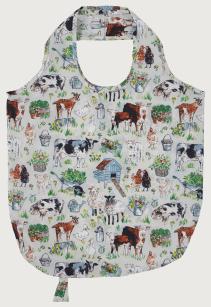

**8FNFL02** Scatter Tray

**8FNFL01** Small Tray

**5FNFL63** PVC Shoulder Bag

**5FNFL69**PVC Small Shopper Bag

**7PTFM02**Cotton Gauntlet

Reversible design

**7PTFM04** Cotton Tea Cosy

**7PTFM062** Cotton Pot Mat

**022PTFM**Cotton Tea Towel

**7PTFM01** Cotton Apron

**8PTFM65**New Bone China Mug

**8PTFM05** Coasters 4pk 10.5 x 10.5cm

**8PTFM04**Placemats 4pk
29 x 21cm

**647PTFM**Packable Bag

**8PTFM02** Scatter Tray

**8PTFM01** Small Tray