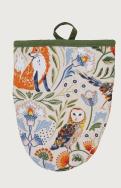

## Blackthorn

An atmospheric fantasy woodland scene, depicted in the traditional Arts & Crafts style. Lovingly hand painted using mixed media to create a whimsical, moody feel in an earthy colour palette that can transition easily from Autumn to Winter.

Rabbits leap, squirrels nibble, pheasants strut and owls gaze into the distance, surrounded by stylised floral motifs and placed against a warm beige backdrop.

With 'woodland' being a current core trend, this perfectly reimagined traditional collection creates the ideal build-up to the festive season.

**7BKTNO3**Cotton Double Oven Glove

**7BKTNO2**Cotton Gauntlet

**7BKTN04** Cotton Tea Cosy

**7BKTN07**Cotton Muff Tea Cosy

**7BKTN062** Cotton Pot Mat

**7BKTN01** Cotton Apron

**647BKTN** Packable Bag

**022BKTN** Cotton Tea Towel