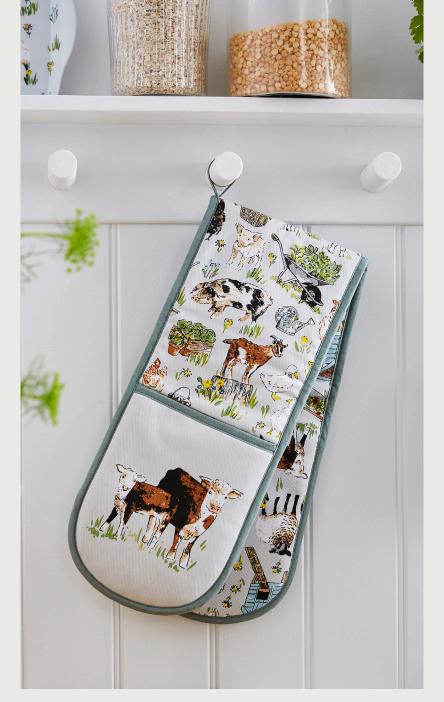

**8FNFL02** Scatter Tray

**8FNFL01** Small Tray

**5FNFL63** PVC Shoulder Bag

**5FNFL69**PVC Small Shopper Bag

**7PTFM02**Cotton Gauntlet

Reversible design

**7PTFM04** Cotton Tea Cosy

**7PTFM062** Cotton Pot Mat

**022PTFM**Cotton Tea Towel

**7PTFM01** Cotton Apron

**8PTFM65**New Bone China Mug

**8PTFM05** Coasters 4pk 10.5 x 10.5cm

**8PTFM04**Placemats 4pk
29 x 21cm

**647PTFM**Packable Bag

**8PTFM02** Scatter Tray

**8PTFM01** Small Tray

**5PTFM63**PVC Shoulder Bag

**5PTFM69**PVC Small Shopper Bag