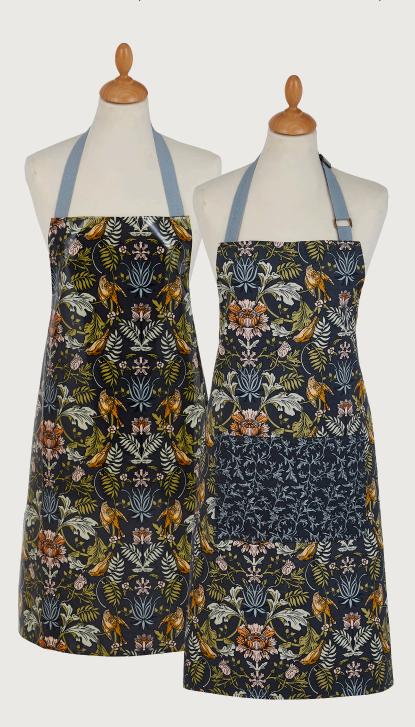

## Blackthorn

An atmospheric fantasy woodland scene, depicted in the traditional Arts & Crafts style. Lovingly hand painted using mixed media to create a whimsical, moody feel in an earthy colour palette that can transition easily from Autumn to Winter.

Rabbits leap, squirrels nibble, pheasants strut and owls gaze into the distance, surrounded by stylised floral motifs and placed against a warm beige backdrop.

With 'woodland' being a current core trend, this perfectly reimagined traditional collection creates the ideal build-up to the festive season.

**7BKTNO3**Cotton Double Oven Glove

**7BKTNO2**Cotton Gauntlet

**7BKTN04** Cotton Tea Cosy

**7BKTN07**Cotton Muff Tea Cosy

**7BKTN062** Cotton Pot Mat

**7BKTN01** Cotton Apron

**647BKTN** Packable Bag

**022BKTN** Cotton Tea Towel