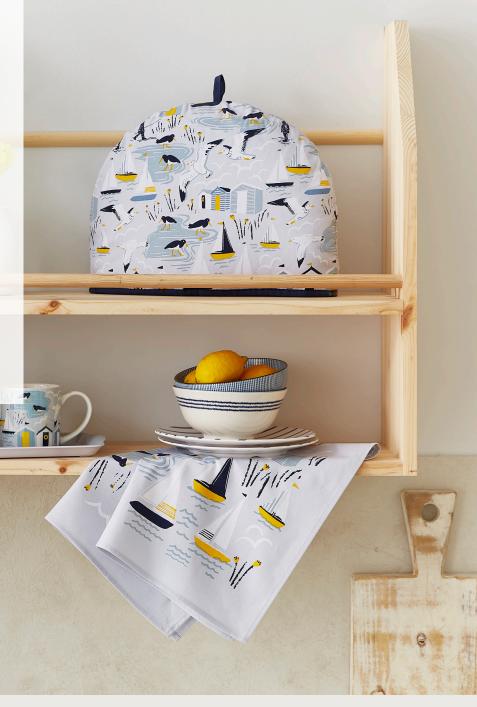

## Seashore

Fishermen are silhouetted against the rising sun after the morning catch, oyster catchers paddle in the shallows, gulls swoop low and water laps gently at the shoreline in this relaxing, seaside inspired collection.

Traditional lino cut and block print techniques were explored when creating this design, with the ripples of the water and cloud formations bringing life and movement to counteract the static beach huts.

This collection inspires new narratives around the shore with its streamlined shapes in a nautical colour palette.

**7SESH03**Cotton Double Oven Glove

**7SESH022**Cotton Microwave Mitts

**7SESH02**Cotton Gauntlet