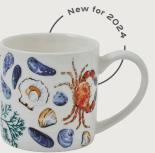

**8SESH45** Fabric Doorstop

**8SESH02** Scatter Tray

**8SESH01** Small Tray

**647SESH** Packable Bag

**5SESH63 & 5SESH69**PVC Shoulder & PVC Small Shopper Bag

**7SHFS022**Cotton Microwave Mitts

**7SHFS02**Cotton Gauntlet

**7SHFS04** Cotton Tea Cosy

**7SHFS062** Cotton Pot Mat

**022SHFS**Cotton Tea Towel

**7SHFS01** Cotton Apron

**8SHFS65** New Bone China Mug

**8SHFS05** Coasters 4pk 10.5 x 10.5cm

8SHFS04 Placemats 4pk 29 x 21cm

**8SHFS45** Fabric Doorstop

**8SHFS02** Scatter Tray

**8SHFS01** Small Tray

**647SHFS** Packable Bag

**5SHFS63 & 5SHFS69**PVC Shoulder & PVC Small Shopper Bag

**7TETNO22**Cotton Microwave Mitts

**7TETNO2**Cotton Gauntlet