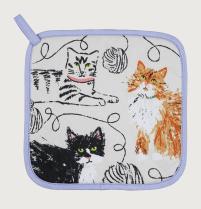

#### Feline Friends

Celebrate your feline friends with our newest print! Each cat is depicted in a different style of illustration which gives a rich collage feel. Watercolour and ink cats meet expressive oil pastel kittys, while outlined mice sneak around the cats for a playful feel that brings the whole design together. Practical primary tones add an energy to basic greys and browns. Pair with other items in the range for a purr-fect graphic aesthetic.