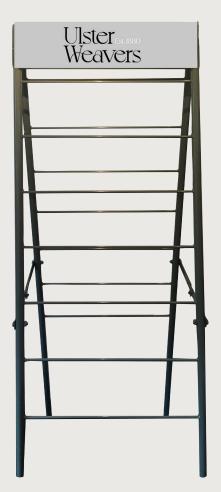

#### Metal Tea Towel Stand

H 156cm, W 56cm, D 69cm | Unit Code: 9917

This metal tea towel stand is available when purchasing a total of 168 tea towels in up to a maximum of 28 designs and must only be used to display Ulster Weavers products. The stand has seven display rungs on each side and includes two Ulster Weavers header cards.