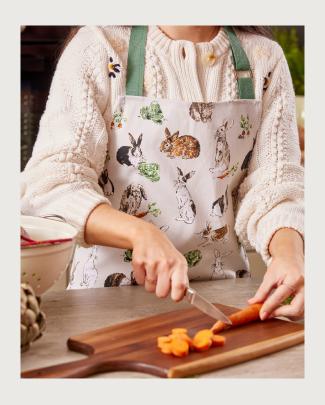

# Rabbit Patch

These gorgeous bunnies will bounce their way into your heart as well as your kitchen. Their floppy ears, twitchy noses and inquisitive expressions have been loosely sketched on a parchment-coloured background, off set with a complementing green hue.

The mischievous rabbits have been digging in the vegetable patch – the cabbages and carrots add another layer of frivolity to an already cheerful design.

**028RABP** Cotton Tea Towel

**7RABPO3**Cotton Double Oven Glove