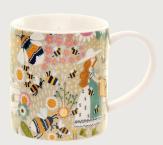

#### Bee Bloom

A contemporary twist on a traditional Arts & Crafts inspired print. With bee prints still a popular trend, you can be sure to stay ahead of the curve with our Bee Bloom collection. Sinuous leaves and foliage intertwine with buds and blooms while bees buzz lazily through the cacophony of stylised sprigs back to their hives. Honey and orange-coloured flowers blend with mint green hues while the block printed black leaves are the ideal contrast.

# Mugs

**8BEBL65** Bee Bloom

**8BKE65** Bee Keeper

**8BKTN65** Blackthorn

8NCAW65 Cats In Waiting

**8CTGN65** Cottage Garden

8DODA65 Dog Days

8DTS65 Dotty Sheep