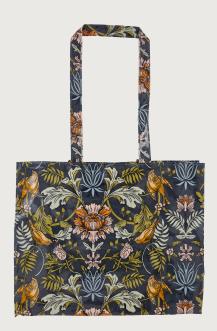

## Blackthorn

An atmospheric fantasy woodland scene, depicted in the traditional Arts & Crafts style. Lovingly hand painted using mixed media to create a whimsical, moody feel in an earthy colour palette that can transition easily from Autumn to Winter.

Rabbits leap, squirrels nibble, pheasants strut and owls gaze into the distance, surrounded by stylised floral motifs and placed against a warm beige backdrop.

With 'woodland' being a current core trend, this perfectly reimagined traditional collection creates the ideal build-up to the festive season.