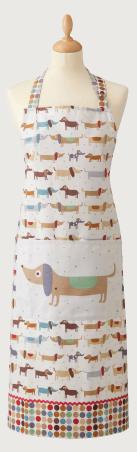

## Hot Dog

Featuring sausage dogs in pastel hues. Mini polka dots are mixed with bold spots to give this design a retro vibe.

**022HOT** Cotton Tea Towel

**7HOTO3**Cotton Double Oven Glove

**7HOTO1** Cotton Apron