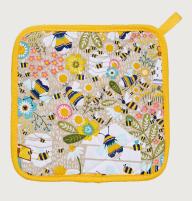

#### Bee Bloom

A contemporary twist on a traditional Arts & Crafts inspired print. With bee prints still a popular trend, you can be sure to stay ahead of the curve with our Bee Bloom collection. Sinuous leaves and foliage intertwine with buds and blooms while bees buzz lazily through the cacophony of stylised sprigs back to their hives. Honey and orange-coloured flowers blend with mint green hues while the block printed black leaves are the ideal contrast.

**7BEBL07**Cotton Muff Tea Cosy

**028BEBL** Cotton Tea Towel

**7BEBL062**Cotton Pot Mat

**7BEBL04**Cotton Tea Cosy

**7BEBL03**Cotton Double Oven Glove

**7BEBL022**Cotton Micro Mitts

**7BEBL02**Cotton Gauntlet