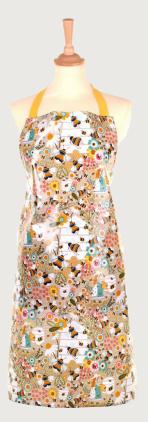

#### Bee Bloom

A contemporary twist on a traditional Arts & Crafts inspired print. With bee prints still a popular trend, you can be sure to stay ahead of the curve with our Bee Bloom collection. Sinuous leaves and foliage intertwine with buds and blooms while bees buzz lazily through the cacophony of stylised sprigs back to their hives. Honey and orange-coloured flowers blend with mint green hues while the block printed black leaves are the ideal contrast.

**7BEBL07**Cotton Muff Tea Cosy

**028BEBL** Cotton Tea Towel

**7BEBL062**Cotton Pot Mat

**7BEBL04**Cotton Tea Cosy

**7BEBL03**Cotton Double Oven Glove

**7BEBL022**Cotton Micro Mitts

**7BEBL02**Cotton Gauntlet

**649BEBL** Packable Bag

**7BEBL01** Cotton Apron

**8BEBL65** New Bone China Mug

8BEBL02 Scatter Tray

**8BEBL01** Small Tray

**8BEBL61** Porcelain Dinner Plate

8BEBL60 Porcelain Side Plate

8BEBL62 Porcelain Bowl

8BEBL04 Placemats 4pk 29 x 21cm

**8BEBL05** Coasters 4pk 10.5 x 10.5cm

**7BEBL063**Dish Drying Mat
45 x 40cm

8BEBL08 Glass Worktop Saver 40 x 30cm