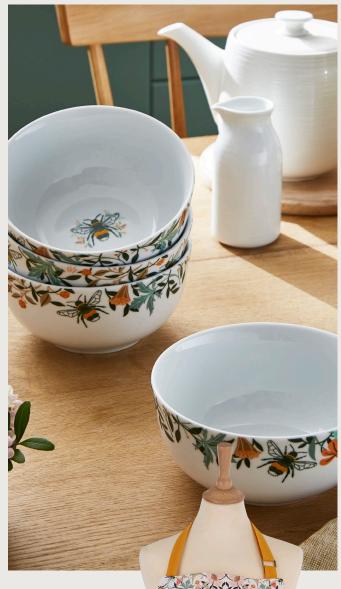

## Bee Keeper

This intricate and colourful design is vibrant with pops of fuchsia, teal and sunshine yellow on a natural oat background.

**8BKE65** New Bone China Mug

**022BKE**Cotton Tea Towel

**7BKE062** Cotton Pot Mat

**7BKE04** Cotton Tea Cosy

**7BKE03**Cotton Double Oven Glove

**7BKE022** Cotton Micro Mitts

**7BKE02**Cotton Gauntlet

**5BKE69**PVC Small Shopper Bag

**649BKE** Packable Bag

**7BKE61** PVC Apron

**7BKE01** Cotton Apron