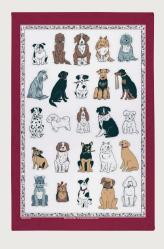

# Cats In Waiting

A true classic, Cats in Waiting has been a mainstream in the Ulster Weavers family since 1990. The collection is continually updated to appeal to modern tastes, while the deep saffron and hessian colourway adds subtle detail and depth to this much loved range.