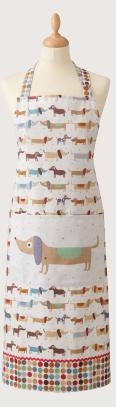

## Hot Dog

Featuring sausage dogs in pastel hues. Mini polka dots are mixed with bold spots to give this design a retro vibe.

**022HOT** Cotton Tea Towel

**7HOTO3**Cotton Double Oven Glove

**7HOTO1** Cotton Apron