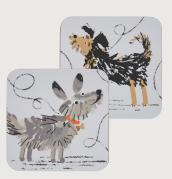

# Dog Days

This ragtag rabble of playful pooches has heaps of personality! The style of illustration has drawn inspiration from the iconic sketches of Quentin Blake with the use of scratchy black crayons and rough gouache brushstrokes. The excitement and energy of these pups radiates out from the design and the tangled leads spiralling throughout are an amusing backdrop. The dogs may be scruffy, but the collection is absolutely paw-some.