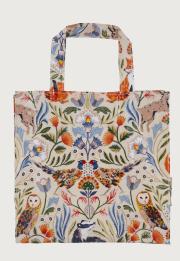

## Blackthorn

An atmospheric fantasy woodland scene, depicted in the traditional Arts & Crafts style. Lovingly hand painted using mixed media to create a whimsical, moody feel in an earthy colour palette that can transition easily from Autumn to Winter.

Rabbits leap, squirrels nibble, pheasants strut and owls gaze into the distance, surrounded by stylised floral motifs and placed against a warm beige backdrop.

With 'woodland' being a current core trend, this perfectly reimagined traditional collection creates the ideal build-up to the festive season.