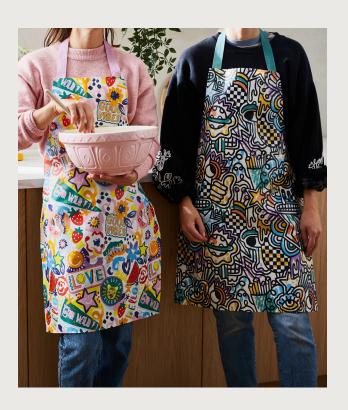

# Teen **PVC Aprons**

Teen Aprons all have matte finish: L 74cm x W 50cm

**7GDVIO8**Good Vibes PVC Apron

**7GFTIO8**Graffiti PVC Apron