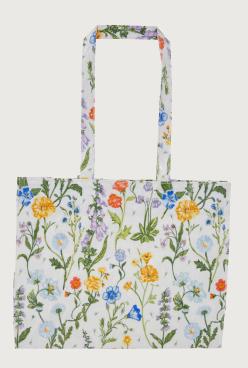

#### Wildflower

Featuring a watercolour design that uses sunny yellow with complimentary pastel lilacs and purples, making you want to jump back into Spring.

Medium: 5WFL64 Small: 5WFL69
PVC Shopper Bags