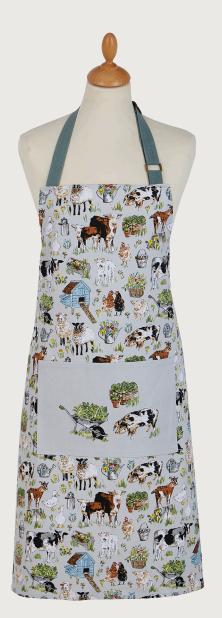

**8FNFL02** Scatter Tray

**8FNFL01** Small Tray

**5FNFL63** PVC Shoulder Bag

**5FNFL69**PVC Small Shopper Bag

**7PTFM02**Cotton Gauntlet

Reversible design

**7PTFM04** Cotton Tea Cosy

**7PTFM062** Cotton Pot Mat

**022PTFM**Cotton Tea Towel

**7PTFM01** Cotton Apron

**8PTFM65**New Bone China Mug

**8PTFM05** Coasters 4pk 10.5 x 10.5cm

**8PTFM04**Placemats 4pk
29 x 21cm

**647PTFM**Packable Bag

**8PTFM02** Scatter Tray

**8PTFM01** Small Tray

**5PTFM63**PVC Shoulder Bag

**5PTFM69**PVC Small Shopper Bag