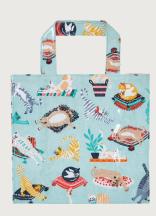

### Mutley Crew

A quirky, fun dog design inspired by smudging different size paint brushes and then adding dog faces.

**5MLC69** Small PVC Shopper Bags

**647MLC** Packable Bag

**7MLCO22**Cotton Micro Mitts