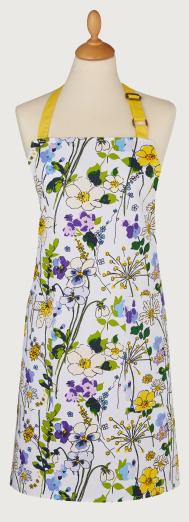

**8FNFL02** Scatter Tray

**8FNFL01** Small Tray

**5FNFL63** PVC Shoulder Bag

**5FNFL69**PVC Small Shopper Bag

**7PTFM02**Cotton Gauntlet

Reversible design

**7PTFM04** Cotton Tea Cosy

**7PTFM062** Cotton Pot Mat

**022PTFM**Cotton Tea Towel

**7PTFM01** Cotton Apron

**8PTFM65**New Bone China Mug

**8PTFM05** Coasters 4pk 10.5 x 10.5cm

**8PTFM04**Placemats 4pk
29 x 21cm

**647PTFM**Packable Bag

**8PTFM02** Scatter Tray

**8PTFM01** Small Tray