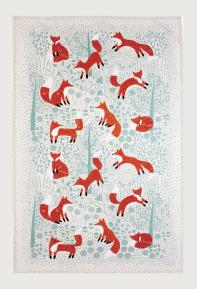

# Foraging Fox

Sitting on a duck egg blue background the burnt orange foxes stand out on this beautiful and calming base colour.

**022FFX**Cotton Tea Towel

**7FFX062** Cotton Pot Mat

**7FFX04**Cotton Tea Cosy

**7FFX03**Cotton Double Oven Glove

**7FFX022**Cotton Micro Mitts

**7FFX02**Cotton Gauntlet