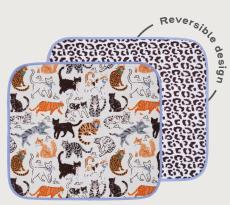

#### Feline Friends

Celebrate your feline friends with our newest print! Each cat is depicted in a different style of illustration which gives a rich collage feel. Watercolour and ink cats meet expressive oil pastel kittys, while outlined mice sneak around the cats for a playful feel that brings the whole design together. Practical primary tones add an energy to basic greys and browns. Pair with other items in the range for a purr-fect graphic aesthetic.