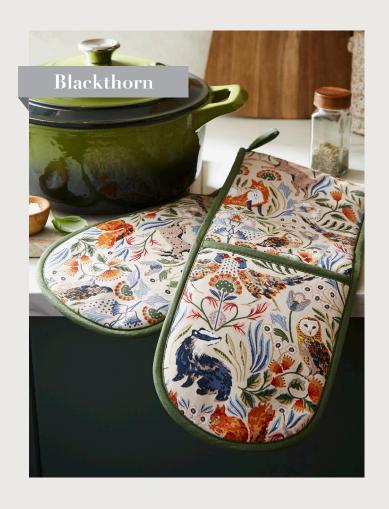

## Blackthorn

An atmospheric fantasy woodland scene, depicted in the traditional Arts & Crafts style. Lovingly hand painted using mixed media to create a whimsical, moody feel in an earthy colour palette that can transition easily from Autumn to Winter.

Rabbits leap, squirrels nibble, pheasants strut and owls gaze into the distance, surrounded by stylised floral motifs and placed against a warm beige backdrop.

With 'woodland' being a current core trend, this perfectly reimagined traditional collection creates the ideal build-up to the festive season.