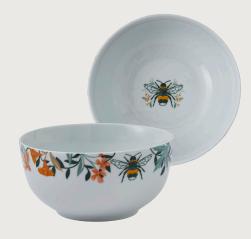

#### Bee Bloom

A contemporary twist on a traditional Arts & Crafts inspired print. With bee prints still a popular trend, you can be sure to stay ahead of the curve with our Bee Bloom collection. Sinuous leaves and foliage intertwine with buds and blooms while bees buzz lazily through the cacophony of stylised sprigs back to their hives. Honey and orange-coloured flowers blend with mint green hues while the block printed black leaves are the ideal contrast.

**7BEBL07**Cotton Muff Tea Cosy

**028BEBL** Cotton Tea Towel

**7BEBL062**Cotton Pot Mat

**7BEBL04**Cotton Tea Cosy

**7BEBL03**Cotton Double Oven Glove

**7BEBL022**Cotton Micro Mitts

**7BEBL02**Cotton Gauntlet

**649BEBL** Packable Bag

**7BEBL01** Cotton Apron

**8BEBL65** New Bone China Mug

8BEBL02 Scatter Tray

**8BEBL01** Small Tray

**8BEBL61** Porcelain Dinner Plate

8BEBL60 Porcelain Side Plate

8BEBL62 Porcelain Bowl

8BEBL04 Placemats 4pk 29 x 21cm

**8BEBL05** Coasters 4pk 10.5 x 10.5cm

**7BEBL063**Dish Drying Mat
45 x 40cm

8BEBL08 Glass Worktop Saver 40 x 30cm