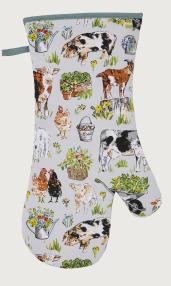

**8FNFL02** Scatter Tray

**8FNFL01** Small Tray

**5FNFL63** PVC Shoulder Bag

**5FNFL69**PVC Small Shopper Bag

**7PTFM02**Cotton Gauntlet

Reversible design

**7PTFM04** Cotton Tea Cosy

**7PTFM062** Cotton Pot Mat

**022PTFM**Cotton Tea Towel

**7PTFM01** Cotton Apron

**8PTFM65**New Bone China Mug

**8PTFM05** Coasters 4pk 10.5 x 10.5cm

**8PTFM04**Placemats 4pk
29 x 21cm

**647PTFM**Packable Bag

**8PTFM02** Scatter Tray

**8PTFM01** Small Tray

**5PTFM63**PVC Shoulder Bag

**5PTFM69**PVC Small Shopper Bag