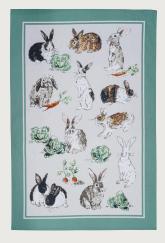

# Rabbit Patch

These gorgeous bunnies will bounce their way into your heart as well as your kitchen. Their floppy ears, twitchy noses and inquisitive expressions have been loosely sketched on a parchment-coloured background, off set with a complementing green hue.

The mischievous rabbits have been digging in the vegetable patch – the cabbages and carrots add another layer of frivolity to an already cheerful design.

**028RABP** Cotton Tea Towel

**7RABPO3**Cotton Double Oven Glove