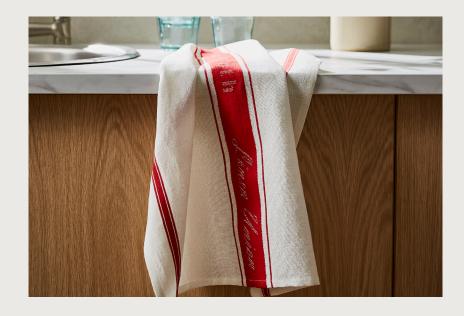

#### **Glass Cloths**

Made from 55% cotton, 45% linen, this traditional style of cloth helps to easily dry glassware and reduces streaks thanks to its linen content.

- Linen Union
- Quick Drying
- Fewer Streaks