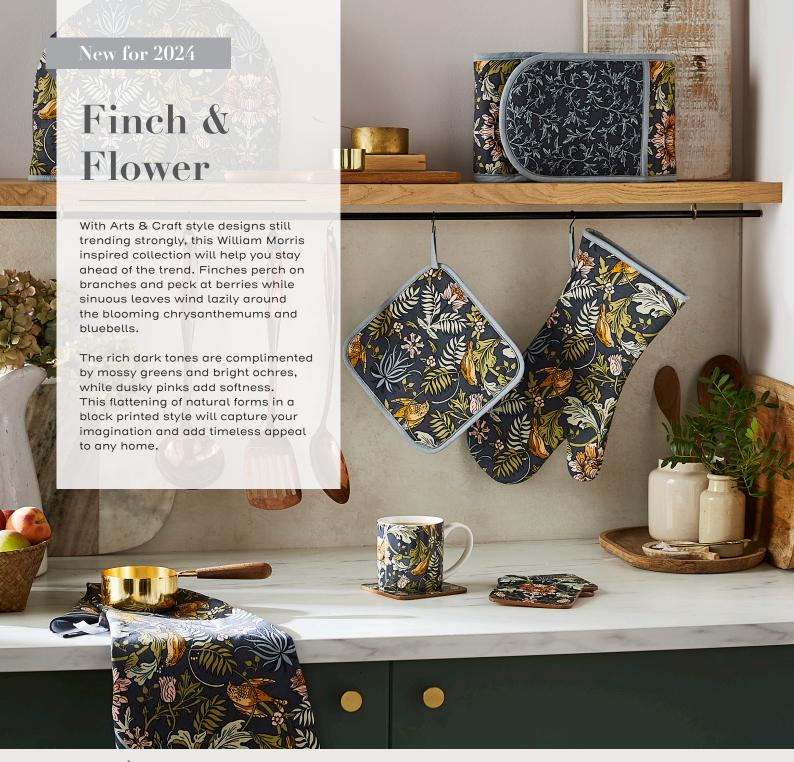

## Blackthorn

An atmospheric fantasy woodland scene, depicted in the traditional Arts & Crafts style. Lovingly hand painted using mixed media to create a whimsical, moody feel in an earthy colour palette that can transition easily from Autumn to Winter.

Rabbits leap, squirrels nibble, pheasants strut and owls gaze into the distance, surrounded by stylised floral motifs and placed against a warm beige backdrop.

With 'woodland' being a current core trend, this perfectly reimagined traditional collection creates the ideal build-up to the festive season.

**5CTGN69**PVC Small Shopper Bag

**7FNFL03**Cotton Double Oven Glove

**7FNFL022**Cotton Microwave Mitts

**7FNFL02**Cotton Gauntlet

**7FNFL04** Cotton Tea Cosy

**7FNFL07**Cotton Muff Tea Cosy

**7FNFL062** Cotton Pot Mat

**7FNFL61** PVC Apron

**7FNFL01** Cotton Apron

**022FNFL** Cotton Tea Towel

**8FNFL65** New Bone China Mug

**8FNFL05** Coasters 4pk 10.5 x 10.5cm

**8FNFL04**Placemats 4pk
29 x 21cm

**8FNFL45**Fabric Doorstop