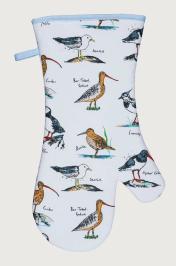

## Seashore

Fishermen are silhouetted against the rising sun after the morning catch, oyster catchers paddle in the shallows, gulls swoop low and water laps gently at the shoreline in this relaxing, seaside inspired collection.

Traditional lino cut and block print techniques were explored when creating this design, with the ripples of the water and cloud formations bringing life and movement to counteract the static beach huts.

This collection inspires new narratives around the shore with its streamlined shapes in a nautical colour palette.

**7SESH03**Cotton Double Oven Glove

**7SESH022**Cotton Microwave Mitts

**7SESH02**Cotton Gauntlet