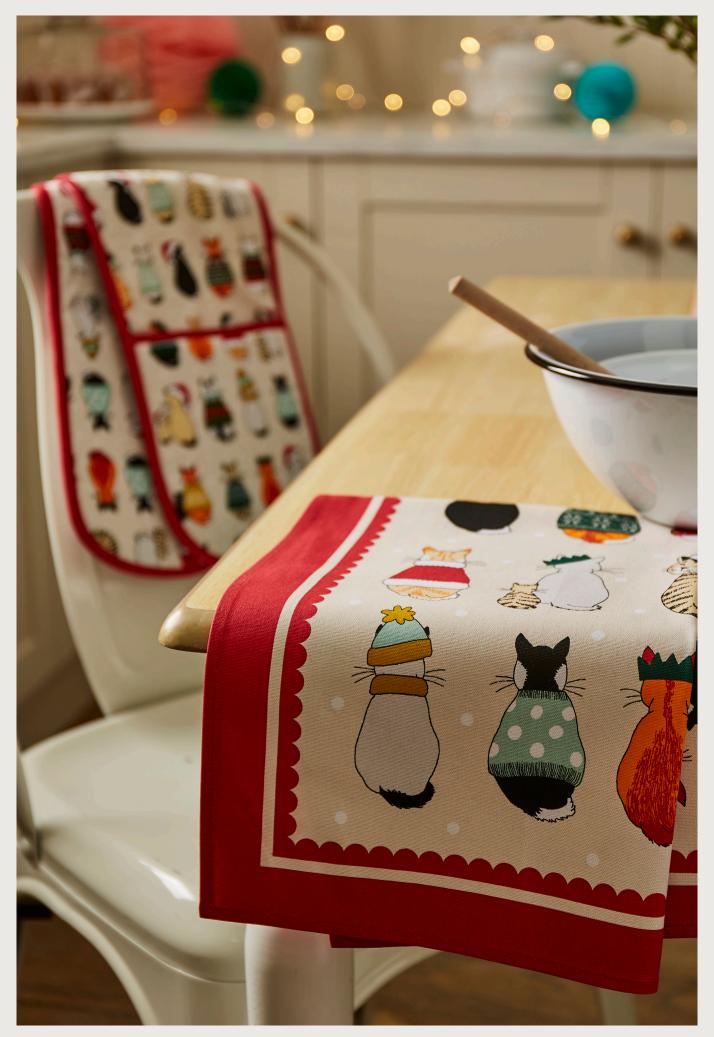

# Christmas Cats In Waiting

An Ulster Weavers classic gets a Christmas makeover. Our furry friends don their festive knitwear, each finished with a complimenting red trim or a contemporary scalloped border. This range will add an element of fun to any festive table—scape.

**028CCAW**Cotton Tea Towel

**4CCAW80** Cotton Napkin 2PK

**7CCAW01** Cotton Apron

**7CCAW03**Cotton Double Oven Glove

7CCAW022 Cotton Micro Mitts

**647CCAW**Packable Bag