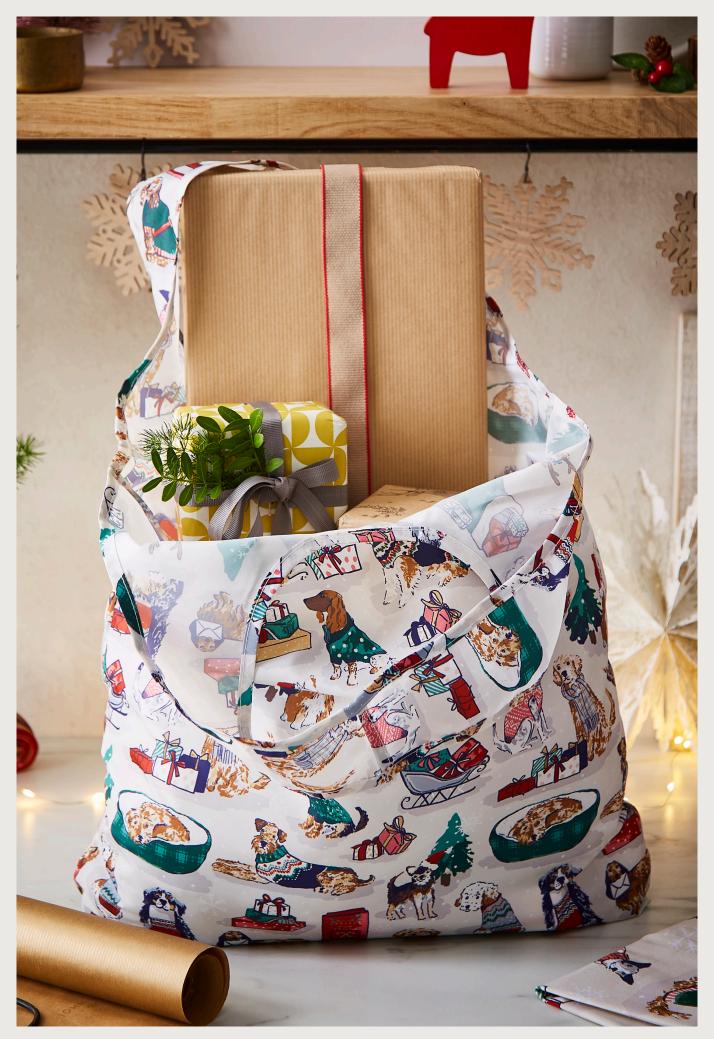

# Dog Days

This ragtag rabble of playful pooches has heaps of personality! The style of illustration has drawn inspiration from the iconic sketches of Quentin Blake with the use of scratchy black crayons and rough gouache brushstrokes. The excitement and energy of these pups radiates out from the design and the tangled leads spiralling throughout are an amusing backdrop. The dogs may be scruffy, but the collection is absolutely paw-some.

## Packable Bags

### **Packable Bags**

Wildwood

**649WLSH**Woolly Sheep