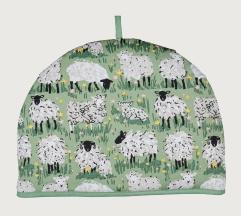

# Woolly Sheep

A picturesque pastoral scene for country enthusiasts everywhere. These hand-illustrated sheep with their new born lambs will bring joy and delight to every style of kitchen. The curly fleeces and friendly facial expressions add fun while the bright meadow flowers are the perfect finishing touch, all against a backdrop of muted warm green inspired by springtime walks through the lush Northern Irish countryside.

**7WLSH07**Cotton Muff Tea Cosy

**028WLSH**Cotton Tea Towel

**7WLSH062** Cotton Pot Mat

**7WLSH04**Cotton Tea Cosy

**7WLSH03**Cotton Double Oven Glove

**7WLSH022**Cotton Micro Mitts

**7WLSH02** Cotton Gauntlet