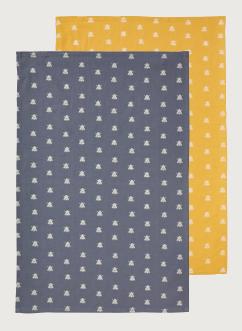

#### Bees

The minimalist bees in this print are uniquely bleached from the blue background. This is offset by the bright yellow trim and accents found on each piece.

**023BEES**Cotton Tea Towel 2PK

**7BEES04**Cotton Tea Cosy

**7BEESO3**Cotton Double Oven Glove

**7BEES02**Cotton Gauntlet

**7BEES01** Cotton Apron