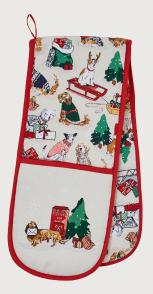

## **Merry Mutts**

These excited pooches have donned their cosiest Christmas jumpers and are getting into the festive spirit. They've posted their letters to Santa, wrapped up their gifts and are ready to help you usher in the Yuletide season by bringing Christmas cheer to your kitchen.

**028MEMU**Cotton Tea Towel

**4MEMU80** Cotton Napkin 2PK

**7MEMU01** Cotton Apron

**7MEMUO3**Cotton Double Oven Glove

**7MEMUO22**Cotton Micro Mitts

**649MEMU** Packable Bag