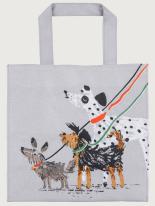

# Dog Days

This ragtag rabble of playful pooches has heaps of personality! The style of illustration has drawn inspiration from the iconic sketches of Quentin Blake with the use of scratchy black crayons and rough gouache brushstrokes. The excitement and energy of these pups radiates out from the design and the tangled leads spiralling throughout are an amusing backdrop. The dogs may be scruffy, but the collection is absolutely paw-some.