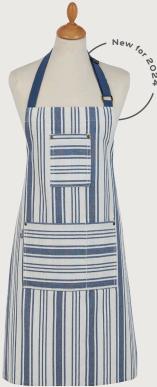

**O22TETN**Cotton Tea Towel

**647TETN**Packable Bag

**8TETNO1** Small Tray

**8TETNO2** Scatter Tray

**022DNST** Cotton Tea Towel

**7DNST062** Cotton Pot Mat

**7DNSTO3**Cotton Double Oven Glove

**7DNSTO2**Cotton Gauntlet

**7DNST01** Cotton Apron

**022SGST** Cotton Tea Towel

**7SGST03**Cotton Double Oven Glove

**7SGST062** Cotton Pot Mat

**7SGST02**Cotton Gauntlet

**7SGST01** Cotton Apron

**7GDVIO8**Good Vibes PVC Apron
L 74cm x W 50cm