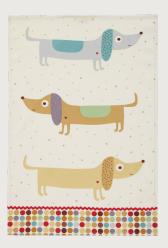

## Hot Dog

Featuring sausage dogs in pastel hues. Mini polka dots are mixed with bold spots to give this design a retro vibe.

**022HOT** Cotton Tea Towel

**7HOTO3**Cotton Double Oven Glove

**7HOTO1** Cotton Apron