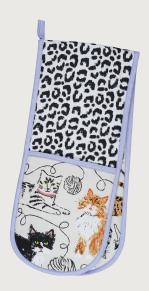

#### Feline Friends

Celebrate your feline friends with our newest print! Each cat is depicted in a different style of illustration which gives a rich collage feel. Watercolour and ink cats meet expressive oil pastel kittys, while outlined mice sneak around the cats for a playful feel that brings the whole design together. Practical primary tones add an energy to basic greys and browns. Pair with other items in the range for a purr-fect graphic aesthetic.

**7FEFR07**Cotton Muff Tea Cosy

**028FEFR**Cotton Tea Towel

**7FEFR062**Cotton Pot Mat

**7FEFR04**Cotton Tea Cosy

**7FEFRO3**Cotton Double Oven Glove

**7FEFR022**Cotton Micro Mitts

**7FEFR02**Cotton Gauntlet