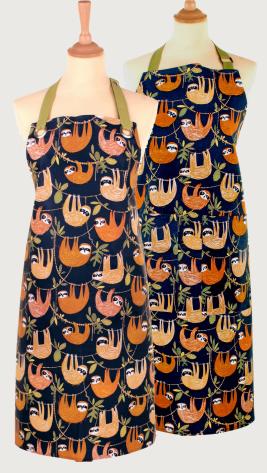

#### Hanging Around

Bring the rainforest indoors with our Hanging Around collection. It features cute and curious sloths with bright and bold colours that really stand out.

**8HDG65** New Bone China Mug

**649HDG**Packable Bag

**7HDGO4** Cotton Tea Cosy

**7HDG66** Oil Cloth Apron

**7HDG01** Cotton Apron

**7HDGO3**Cotton Double Oven Glove

**022HDG** Cotton Tea Towel

**7HDG02**Cotton Gauntlet