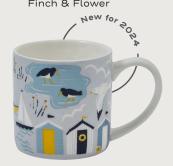

**5CTGN69**PVC Small Shopper Bag

**7FNFL03**Cotton Double Oven Glove

**7FNFL022**Cotton Microwave Mitts

**7FNFL02**Cotton Gauntlet

**7FNFL04** Cotton Tea Cosy

**7FNFL07**Cotton Muff Tea Cosy

**7FNFL062** Cotton Pot Mat

**7FNFL61** PVC Apron

**7FNFL01** Cotton Apron

**022FNFL** Cotton Tea Towel

**8FNFL65** New Bone China Mug

**8FNFL05** Coasters 4pk 10.5 x 10.5cm

**8FNFL04**Placemats 4pk
29 x 21cm

**8FNFL45**Fabric Doorstop

**8FNFL02** Scatter Tray

**8FNFL01** Small Tray

**5FNFL63** PVC Shoulder Bag

**5FNFL69**PVC Small Shopper Bag

**7PTFM02**Cotton Gauntlet

Reversible design

**7PTFM04** Cotton Tea Cosy

**7PTFM062** Cotton Pot Mat