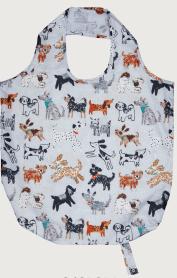

# Dog Days

This ragtag rabble of playful pooches has heaps of personality! The style of illustration has drawn inspiration from the iconic sketches of Quentin Blake with the use of scratchy black crayons and rough gouache brushstrokes. The excitement and energy of these pups radiates out from the design and the tangled leads spiralling throughout are an amusing backdrop. The dogs may be scruffy, but the collection is absolutely paw-some.