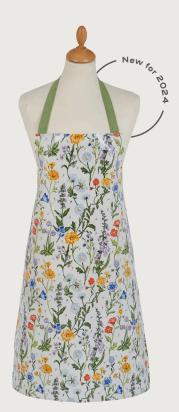

#### Wildflower

Featuring a watercolour design that uses sunny yellow with complimentary pastel lilacs and purples, making you want to jump back into Spring.

Medium: 5WFL64 Small: 5WFL69
PVC Shopper Bags

**649WFL** Packable Bag

**7WFL022** Cotton Micro Mitts

**7WFL062** Cotton Pot Mat

**7WFL01** Cotton Apron

**7WFL03**Cotton Double Oven Glove

**022WFL**Cotton Tea Towel

**7WFL02**Cotton Gauntlet