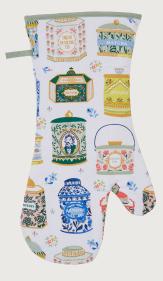

**7TETNO4**Cotton Tea Cosy

**7TETN07**Cotton Muff Tea Cosy

**7TETN062** Cotton Pot Mat

**7TETNO1** Cotton Apron

**8TETN65**New Bone China Mug

**8TETN05**Coasters 4pk
10.5 x 10.5cm

**8TETN04**Placemats 4pk
29 x 21cm