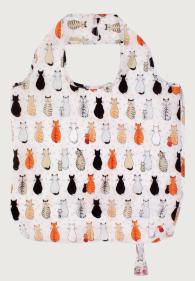

#### Feline Friends

Celebrate your feline friends with our newest print! Each cat is depicted in a different style of illustration which gives a rich collage feel. Watercolour and ink cats meet expressive oil pastel kittys, while outlined mice sneak around the cats for a playful feel that brings the whole design together. Practical primary tones add an energy to basic greys and browns. Pair with other items in the range for a purr-fect graphic aesthetic.

# Small PVC Shopper Bags

Bag Dimensions: H 25.5cm, W 25.5cm, D 11cm

All bags feature a magnetic fastening clasp, are fully lined and have a secure zipped pocket to store items such as money or a phone.

**5AQU69** Aquarium

**5FEFR69**Feline Friends
Matte Finish

**5FNFL69** Finch & Flower

**5H0D69** Hound Dog

**5KYC69** Kitty Cat

**5MLC69** Mutley Crew

**5PTFM69** Portman Farm

**5SESH69** Seashore Matte Finish

**5SHFS69**Shellfish
Matte Finish