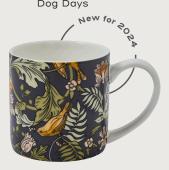

# Dog Days

This ragtag rabble of playful pooches has heaps of personality! The style of illustration has drawn inspiration from the iconic sketches of Quentin Blake with the use of scratchy black crayons and rough gouache brushstrokes. The excitement and energy of these pups radiates out from the design and the tangled leads spiralling throughout are an amusing backdrop. The dogs may be scruffy, but the collection is absolutely paw-some.

**7D0DA07**Cotton Muff Tea Cosy

**028D0DA**Cotton Tea Towel

**7D0DA062** Cotton Pot Mat

**7D0DA04**Cotton Tea Cosy

**7DODAO3**Cotton Double Oven Glove

**7D0DA022**Cotton Micro Mitts

**7D0DA02**Cotton Gauntlet

Medium: 5D0DA64 Small: 5D0DA69 PVC Shopper Bags

**649D0DA**Packable Bag

**7D0DA66** Oil Cloth Apron

**7DODA01** Cotton Apron

**8DODA65** New Bone China Mug

8DODA02 Scatter Tray

**8DODA01** Small Tray

**8DODA61**Porcelain Dinner Plate