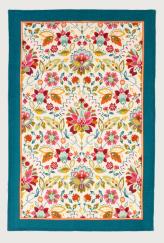

## Blackthorn

An atmospheric fantasy woodland scene, depicted in the traditional Arts & Crafts style. Lovingly hand painted using mixed media to create a whimsical, moody feel in an earthy colour palette that can transition easily from Autumn to Winter.

Rabbits leap, squirrels nibble, pheasants strut and owls gaze into the distance, surrounded by stylised floral motifs and placed against a warm beige backdrop.

With 'woodland' being a current core trend, this perfectly reimagined traditional collection creates the ideal build-up to the festive season.