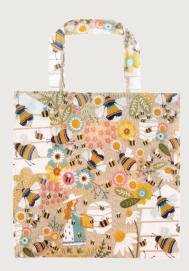

## Bee Keeper

This intricate and colourful design is vibrant with pops of fuchsia, teal and sunshine yellow on a natural oat background.

**8BKE65** New Bone China Mug

**022BKE**Cotton Tea Towel

**7BKE062** Cotton Pot Mat

**7BKE04** Cotton Tea Cosy

**7BKE03**Cotton Double Oven Glove

**7BKE022** Cotton Micro Mitts

**7BKE02**Cotton Gauntlet

**5BKE69**PVC Small Shopper Bag

**649BKE** Packable Bag

**7BKE61** PVC Apron

**7BKE01** Cotton Apron