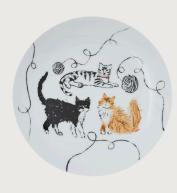

#### Feline Friends

Celebrate your feline friends with our newest print! Each cat is depicted in a different style of illustration which gives a rich collage feel. Watercolour and ink cats meet expressive oil pastel kittys, while outlined mice sneak around the cats for a playful feel that brings the whole design together. Practical primary tones add an energy to basic greys and browns. Pair with other items in the range for a purr-fect graphic aesthetic.