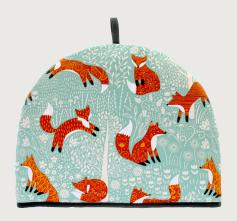

# Foraging Fox

Sitting on a duck egg blue background the burnt orange foxes stand out on this beautiful and calming base colour.

**022FFX**Cotton Tea Towel

**7FFX062** Cotton Pot Mat

**7FFX04**Cotton Tea Cosy