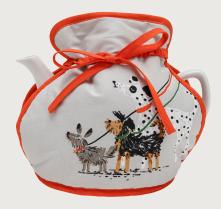

# Dog Days

This ragtag rabble of playful pooches has heaps of personality! The style of illustration has drawn inspiration from the iconic sketches of Quentin Blake with the use of scratchy black crayons and rough gouache brushstrokes. The excitement and energy of these pups radiates out from the design and the tangled leads spiralling throughout are an amusing backdrop. The dogs may be scruffy, but the collection is absolutely paw-some.