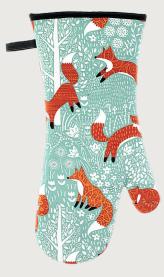

# Foraging Fox

Sitting on a duck egg blue background the burnt orange foxes stand out on this beautiful and calming base colour.

**022FFX**Cotton Tea Towel

**7FFX062** Cotton Pot Mat

**7FFX04**Cotton Tea Cosy