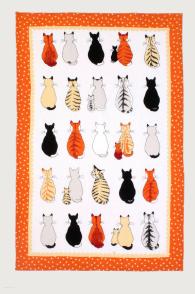

# Cats In Waiting

A true classic, Cats in Waiting has been a mainstream in the Ulster Weavers family since 1990. The collection is continually updated to appeal to modern tastes, while the deep saffron and hessian colourway adds subtle detail and depth to this much loved range.

**7NCAW07**Cotton Muff Tea Cosy

**O22NCAW**Cotton Tea Towel

**7NCAW062** Cotton Pot Mat

**7NCAW04**Cotton Tea Cosy

**7NCAW03**Cotton Double Oven Glove

**7NCAW022**Cotton Micro Mitts

**7NCAW02**Cotton Gauntlet

**8NCAW65** New Bone China Mug

**649NCAW** Packable Bag

Medium: 5NCAW64 Small: 5NCAW69 PVC Shopper Bags

**7NCAW61** PVC Apron

**7NCAW01** Cotton Apron