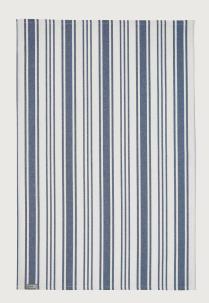

**O22TETN**Cotton Tea Towel

**647TETN**Packable Bag

**8TETNO1** Small Tray

**8TETNO2** Scatter Tray

**022DNST** Cotton Tea Towel

**7DNST062** Cotton Pot Mat

**7DNSTO3**Cotton Double Oven Glove

**7DNSTO2**Cotton Gauntlet

**7DNST01** Cotton Apron

**022SGST** Cotton Tea Towel

**7SGST03**Cotton Double Oven Glove

**7SGST062** Cotton Pot Mat

**7SGST02**Cotton Gauntlet

**7SGST01** Cotton Apron

**7GDVIO8**Good Vibes PVC Apron
L 74cm x W 50cm