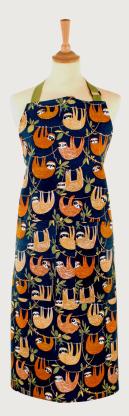

#### Hanging Around

Bring the rainforest indoors with our Hanging Around collection. It features cute and curious sloths with bright and bold colours that really stand out.

**8HDG65** New Bone China Mug