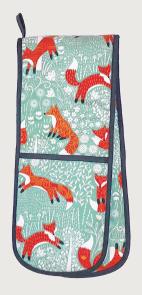

# Foraging Fox

Sitting on a duck egg blue background the burnt orange foxes stand out on this beautiful and calming base colour.

**022FFX**Cotton Tea Towel

**7FFX062** Cotton Pot Mat

**7FFX04**Cotton Tea Cosy