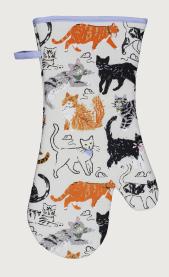

#### Feline Friends

Celebrate your feline friends with our newest print! Each cat is depicted in a different style of illustration which gives a rich collage feel. Watercolour and ink cats meet expressive oil pastel kittys, while outlined mice sneak around the cats for a playful feel that brings the whole design together. Practical primary tones add an energy to basic greys and browns. Pair with other items in the range for a purr-fect graphic aesthetic.

**7FEFR07**Cotton Muff Tea Cosy

**028FEFR**Cotton Tea Towel

**7FEFR062**Cotton Pot Mat

**7FEFR04**Cotton Tea Cosy

**7FEFRO3**Cotton Double Oven Glove

**7FEFR022**Cotton Micro Mitts

**7FEFR02**Cotton Gauntlet