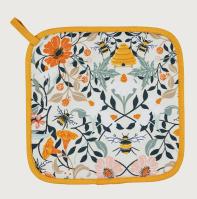

## Bee Keeper

This intricate and colourful design is vibrant with pops of fuchsia, teal and sunshine yellow on a natural oat background.

**8BKE65** New Bone China Mug

**022BKE**Cotton Tea Towel

**7BKE062** Cotton Pot Mat

**7BKE04** Cotton Tea Cosy

**7BKE03**Cotton Double Oven Glove

**7BKE022** Cotton Micro Mitts

**7BKE02**Cotton Gauntlet

**5BKE69**PVC Small Shopper Bag

**649BKE** Packable Bag

**7BKE61** PVC Apron

**7BKE01** Cotton Apron