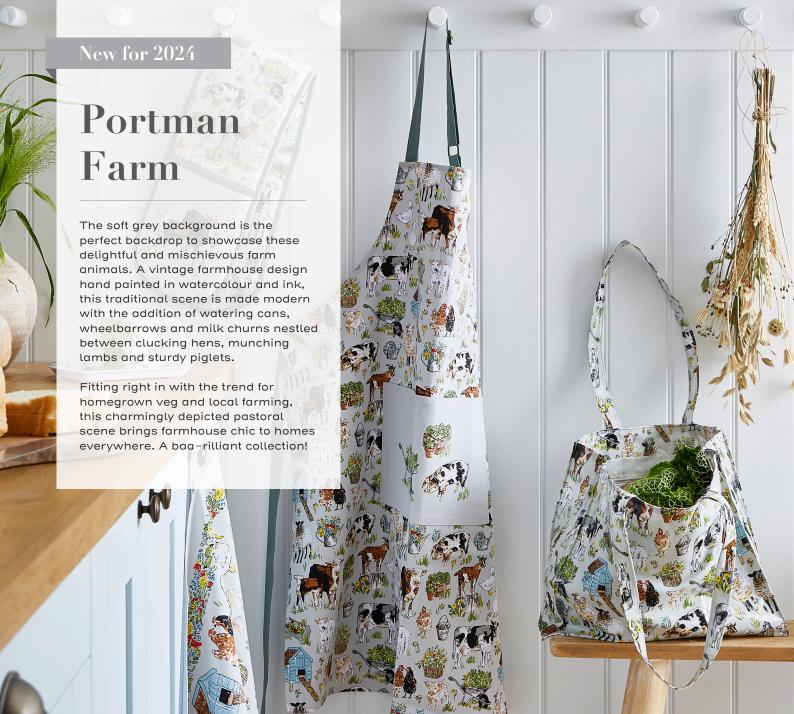

**8FNFL02** Scatter Tray

**8FNFL01** Small Tray

**5FNFL63** PVC Shoulder Bag

**5FNFL69**PVC Small Shopper Bag

**7PTFM02**Cotton Gauntlet

Reversible design

**7PTFM04** Cotton Tea Cosy

**7PTFM062** Cotton Pot Mat

**022PTFM**Cotton Tea Towel

**7PTFM01** Cotton Apron

**8PTFM65**New Bone China Mug

**8PTFM05** Coasters 4pk 10.5 x 10.5cm

**8PTFM04**Placemats 4pk
29 x 21cm

**647PTFM**Packable Bag

**8PTFM02** Scatter Tray

**8PTFM01** Small Tray

**5PTFM63**PVC Shoulder Bag

**5PTFM69**PVC Small Shopper Bag