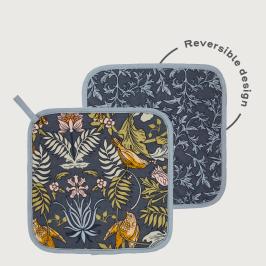

## Blackthorn

An atmospheric fantasy woodland scene, depicted in the traditional Arts & Crafts style. Lovingly hand painted using mixed media to create a whimsical, moody feel in an earthy colour palette that can transition easily from Autumn to Winter.

Rabbits leap, squirrels nibble, pheasants strut and owls gaze into the distance, surrounded by stylised floral motifs and placed against a warm beige backdrop.

With 'woodland' being a current core trend, this perfectly reimagined traditional collection creates the ideal build-up to the festive season.

**7BKTNO3**Cotton Double Oven Glove

**7BKTNO2**Cotton Gauntlet

**7BKTN04** Cotton Tea Cosy

**7BKTN07**Cotton Muff Tea Cosy

**7BKTN062** Cotton Pot Mat

**7BKTN01** Cotton Apron

**647BKTN** Packable Bag

**022BKTN** Cotton Tea Towel