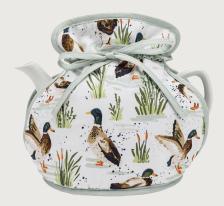

**8SHFS45** Fabric Doorstop

**8SHFS02** Scatter Tray

**8SHFS01** Small Tray

**647SHFS** Packable Bag

**5SHFS63 & 5SHFS69**PVC Shoulder & PVC Small Shopper Bag

**7TETNO22**Cotton Microwave Mitts

**7TETNO2**Cotton Gauntlet

**7TETNO4**Cotton Tea Cosy

**7TETN07**Cotton Muff Tea Cosy

**7TETN062** Cotton Pot Mat

**7TETNO1** Cotton Apron

**8TETN65**New Bone China Mug

**8TETN05**Coasters 4pk
10.5 x 10.5cm

**8TETN04**Placemats 4pk
29 x 21cm

**O22TETN**Cotton Tea Towel

**647TETN**Packable Bag

**8TETNO1** Small Tray

**8TETNO2** Scatter Tray

**022DNST** Cotton Tea Towel

**7DNST062** Cotton Pot Mat

**7DNSTO3**Cotton Double Oven Glove

**7DNSTO2**Cotton Gauntlet