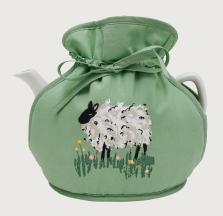

# Woolly Sheep

A picturesque pastoral scene for country enthusiasts everywhere. These hand-illustrated sheep with their new born lambs will bring joy and delight to every style of kitchen. The curly fleeces and friendly facial expressions add fun while the bright meadow flowers are the perfect finishing touch, all against a backdrop of muted warm green inspired by springtime walks through the lush Northern Irish countryside.

**7WLSH07**Cotton Muff Tea Cosy

**028WLSH**Cotton Tea Towel

**7WLSH062** Cotton Pot Mat

**7WLSH04**Cotton Tea Cosy

**7WLSH03**Cotton Double Oven Glove

**7WLSH022**Cotton Micro Mitts

**7WLSH02** Cotton Gauntlet

Medium: 5WLSH64 Small: 5WLSH69
PVC Shopper Bags

**7WLSH61** PVC Apron

**7WLSH01** Cotton Apron

Commence Williams

we would not

de grafte de nue

in a maintaining a

**8WLSH65** New Bone China Mug

8WLSH02 Scatter Tray

8WLSH01 Small Tray

8WLSH61 Porcelain Dinner Plate

8WLSH60 Porcelain Side Plate

8WLSH62 Porcelain Bowl

8WLSH04 Placemats 4pk 29 x 21cm

8WLSH05 Coasters 4pk 10.5 x 10.5cm

7WLSH063 Dish Drying Mat 45 x 40cm

8WLSH08 Glass Worktop Saver 40 x 30cm