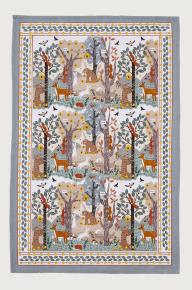

#### Wildwood

The popular woodland theme features cool tones of blue and green. These are subtly contrasted by warming browns and oranges to give a sense of seasonal change within the kitchen.

**022WWD** Cotton Tea Towel

**647WWD**Packable Bag

**7WWD01** Cotton Apron

**7WWD03**Cotton Double Oven Glove

**7WWD02**Cotton Gauntlet

**7WWD04** Cotton Tea Cosy