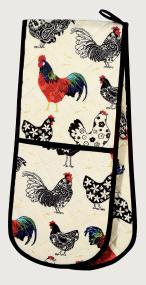

#### Farm Birds

These strutting roosters and broody hens bring farmhouse chic into every kitchen they roost in. With their majestic, feathered plumes and bright red combs, the simple outlines of the hens make a perfect counterpart to their colourful partners.

The dainty chicks and tufts of grass add charm to this already delightful collection in a traditional palette of rooster red, rustic browns and iridescent blues.

**028FARB** Cotton Tea Towel

**7FARBO3**Cotton Double Oven Glove