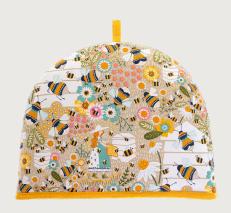

#### Bees

The minimalist bees in this print are uniquely bleached from the blue background. This is offset by the bright yellow trim and accents found on each piece.

**023BEES**Cotton Tea Towel 2PK

**7BEES04**Cotton Tea Cosy

**7BEESO3**Cotton Double Oven Glove

**7BEES02**Cotton Gauntlet

**7BEES01** Cotton Apron