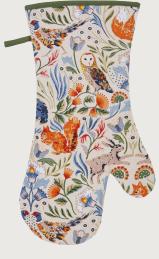

## Blackthorn

An atmospheric fantasy woodland scene, depicted in the traditional Arts & Crafts style. Lovingly hand painted using mixed media to create a whimsical, moody feel in an earthy colour palette that can transition easily from Autumn to Winter.

Rabbits leap, squirrels nibble, pheasants strut and owls gaze into the distance, surrounded by stylised floral motifs and placed against a warm beige backdrop.

With 'woodland' being a current core trend, this perfectly reimagined traditional collection creates the ideal build-up to the festive season.

**7BKTNO3**Cotton Double Oven Glove

**7BKTNO2**Cotton Gauntlet

**7BKTN04** Cotton Tea Cosy

**7BKTN07**Cotton Muff Tea Cosy

**7BKTN062** Cotton Pot Mat

**7BKTN01** Cotton Apron

**647BKTN** Packable Bag

**022BKTN** Cotton Tea Towel