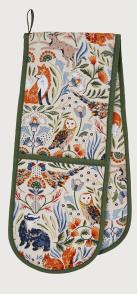

## Blackthorn

An atmospheric fantasy woodland scene, depicted in the traditional Arts & Crafts style. Lovingly hand painted using mixed media to create a whimsical, moody feel in an earthy colour palette that can transition easily from Autumn to Winter.

Rabbits leap, squirrels nibble, pheasants strut and owls gaze into the distance, surrounded by stylised floral motifs and placed against a warm beige backdrop.

With 'woodland' being a current core trend, this perfectly reimagined traditional collection creates the ideal build-up to the festive season.

**7BKTNO3**Cotton Double Oven Glove

**7BKTNO2**Cotton Gauntlet

**7BKTN04** Cotton Tea Cosy

**7BKTN07**Cotton Muff Tea Cosy

**7BKTN062** Cotton Pot Mat

**7BKTN01** Cotton Apron

**647BKTN** Packable Bag

**022BKTN** Cotton Tea Towel