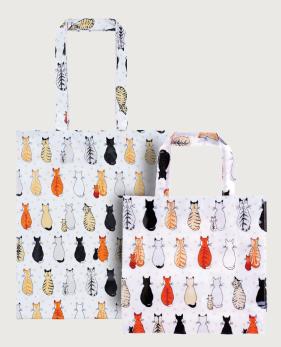

#### Feline Friends

Celebrate your feline friends with our newest print! Each cat is depicted in a different style of illustration which gives a rich collage feel. Watercolour and ink cats meet expressive oil pastel kittys, while outlined mice sneak around the cats for a playful feel that brings the whole design together. Practical primary tones add an energy to basic greys and browns. Pair with other items in the range for a purr-fect graphic aesthetic.

# Small PVC Shopper Bags

Bag Dimensions: H 25.5cm, W 25.5cm, D 11cm

All bags feature a magnetic fastening clasp, are fully lined and have a secure zipped pocket to store items such as money or a phone.

**5AQU69** Aquarium

**5FEFR69**Feline Friends
Matte Finish

**5FNFL69** Finch & Flower

**5H0D69** Hound Dog

**5KYC69** Kitty Cat

**5MLC69** Mutley Crew

**5PTFM69** Portman Farm

**5SESH69** Seashore Matte Finish

**5SHFS69**Shellfish
Matte Finish

**5BEBL64**Bee Bloom

**5NCAW64**Cats in Waiting

**5DODA64**Dog Days
Matte Finish

**5FHDU64**Farmhouse Ducks

**5FEFR64**Feline Friends
Matte Finish

**5H0D64** Hound Dog

**5WFL64** Wildflower

**5WLSH64** Woolly Sheep