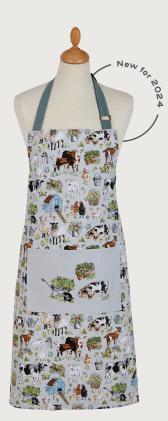

**8FNFL02** Scatter Tray

**8FNFL01** Small Tray

**5FNFL63** PVC Shoulder Bag

**5FNFL69**PVC Small Shopper Bag

**7PTFM02**Cotton Gauntlet

Reversible design

**7PTFM04** Cotton Tea Cosy

**7PTFM062** Cotton Pot Mat

**022PTFM**Cotton Tea Towel

**7PTFM01** Cotton Apron

**8PTFM65**New Bone China Mug

**8PTFM05** Coasters 4pk 10.5 x 10.5cm

**8PTFM04**Placemats 4pk
29 x 21cm

**647PTFM**Packable Bag

**8PTFM02** Scatter Tray

**8PTFM01** Small Tray