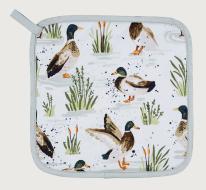

#### Farmhouse Ducks

Adorn your kitchen with rustic farmhouse charm with our Farmhouse Ducks collection. Hand-painted mallard ducks waddle, swim and shake their feathers across this homely range of kitchen accessories. The soothing sage green tones are enhanced with pops of orange bulrushes and the paint spattered water brings movement and life to the scene. An endearing illustration that's set to be this season's bestseller.

**028FHDU**Cotton Tea Towel

**7FHDU062** Cotton Pot Mat

**8FHDU65** New Bone China Mug

**7FHDU07**Cotton Muff Tea Cosy

**7FHDUO4**Cotton Tea Cosy

**7FHDUO3**Cotton Double Oven Glove

**7FHDU022**Cotton Micro Mitts

**7FHDU02**Cotton Gauntlet

**8MLRD35** Mallard Doorstop

Medium: 5FHDU64 Small: 5FHDU69 PVC Shopper Bags

**649FHDU**Packable Bag

**7FHDU01** Cotton Apron