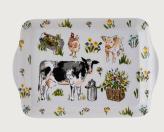

**8FNFL02** Scatter Tray

**8FNFL01** Small Tray

**5FNFL63** PVC Shoulder Bag

**5FNFL69**PVC Small Shopper Bag

**7PTFM02**Cotton Gauntlet

Reversible design

**7PTFM04** Cotton Tea Cosy

**7PTFM062** Cotton Pot Mat

**022PTFM**Cotton Tea Towel

**7PTFM01** Cotton Apron

**8PTFM65**New Bone China Mug

**8PTFM05** Coasters 4pk 10.5 x 10.5cm

**8PTFM04**Placemats 4pk
29 x 21cm

**647PTFM**Packable Bag

**8PTFM02** Scatter Tray

**8PTFM01** Small Tray

**5PTFM63**PVC Shoulder Bag

**5PTFM69**PVC Small Shopper Bag