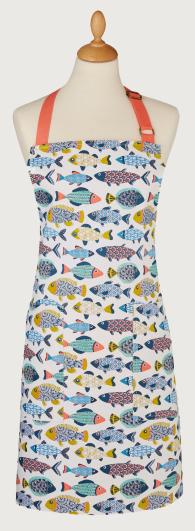

## Seashore

Fishermen are silhouetted against the rising sun after the morning catch, oyster catchers paddle in the shallows, gulls swoop low and water laps gently at the shoreline in this relaxing, seaside inspired collection.

Traditional lino cut and block print techniques were explored when creating this design, with the ripples of the water and cloud formations bringing life and movement to counteract the static beach huts.

This collection inspires new narratives around the shore with its streamlined shapes in a nautical colour palette.

**7SESH03**Cotton Double Oven Glove

**7SESH022**Cotton Microwave Mitts

**7SESH02**Cotton Gauntlet