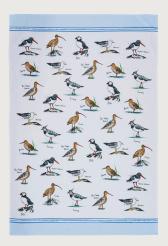

#### Coastal Birds

'Seas' the day with this beautiful, hand illustrated, collection of coastal birds, set against a brilliant white base with sky blue accents. Created with seaside homes and interiors in mind, bring the colours and textures of the coast into your kitchen.

The colour palette is fresh with salty breezes of slate grey, mid-browns, and refreshing blue. The ideal gift for both bird watchers and coastal lovers, this range will bring the seaside inside.

**028COAB** Cotton Tea Towel