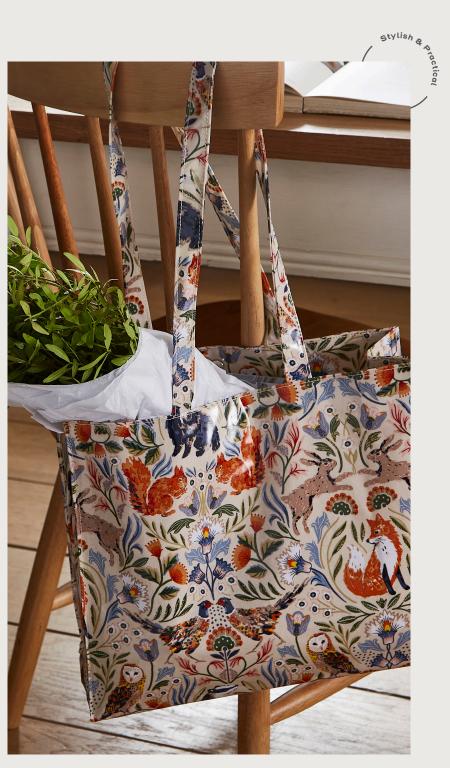

## Blackthorn

An atmospheric fantasy woodland scene, depicted in the traditional Arts & Crafts style. Lovingly hand painted using mixed media to create a whimsical, moody feel in an earthy colour palette that can transition easily from Autumn to Winter.

Rabbits leap, squirrels nibble, pheasants strut and owls gaze into the distance, surrounded by stylised floral motifs and placed against a warm beige backdrop.

With 'woodland' being a current core trend, this perfectly reimagined traditional collection creates the ideal build-up to the festive season.