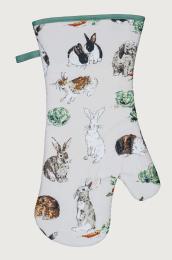

# Rabbit Patch

These gorgeous bunnies will bounce their way into your heart as well as your kitchen. Their floppy ears, twitchy noses and inquisitive expressions have been loosely sketched on a parchment-coloured background, off set with a complementing green hue.

The mischievous rabbits have been digging in the vegetable patch – the cabbages and carrots add another layer of frivolity to an already cheerful design.

**028RABP** Cotton Tea Towel

**7RABPO3**Cotton Double Oven Glove