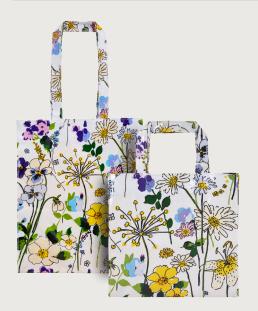

#### Wildflower

Featuring a watercolour design that uses sunny yellow with complimentary pastel lilacs and purples, making you want to jump back into Spring.

Medium: 5WFL64 Small: 5WFL69
PVC Shopper Bags