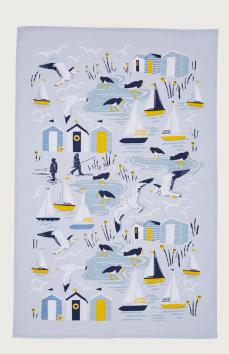

## Seashore

Fishermen are silhouetted against the rising sun after the morning catch, oyster catchers paddle in the shallows, gulls swoop low and water laps gently at the shoreline in this relaxing, seaside inspired collection.

Traditional lino cut and block print techniques were explored when creating this design, with the ripples of the water and cloud formations bringing life and movement to counteract the static beach huts.

This collection inspires new narratives around the shore with its streamlined shapes in a nautical colour palette.

**7SESH03**Cotton Double Oven Glove

**7SESH022**Cotton Microwave Mitts

**7SESH02**Cotton Gauntlet