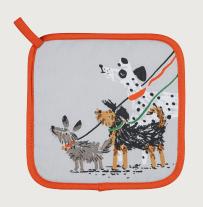

# Dog Days

This ragtag rabble of playful pooches has heaps of personality! The style of illustration has drawn inspiration from the iconic sketches of Quentin Blake with the use of scratchy black crayons and rough gouache brushstrokes. The excitement and energy of these pups radiates out from the design and the tangled leads spiralling throughout are an amusing backdrop. The dogs may be scruffy, but the collection is absolutely paw-some.

**7D0DA07**Cotton Muff Tea Cosy

**028D0DA**Cotton Tea Towel

**7D0DA062** Cotton Pot Mat

**7D0DA04**Cotton Tea Cosy

**7DODAO3**Cotton Double Oven Glove

**7D0DA022**Cotton Micro Mitts

**7D0DA02**Cotton Gauntlet