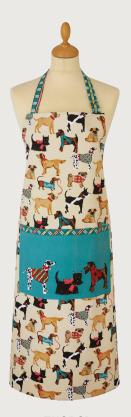

# Dog Days

This ragtag rabble of playful pooches has heaps of personality! The style of illustration has drawn inspiration from the iconic sketches of Quentin Blake with the use of scratchy black crayons and rough gouache brushstrokes. The excitement and energy of these pups radiates out from the design and the tangled leads spiralling throughout are an amusing backdrop. The dogs may be scruffy, but the collection is absolutely paw-some.