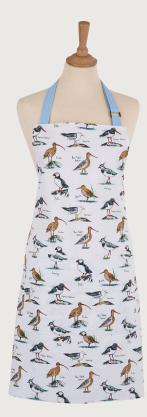

#### Coastal Birds

'Seas' the day with this beautiful, hand illustrated, collection of coastal birds, set against a brilliant white base with sky blue accents. Created with seaside homes and interiors in mind, bring the colours and textures of the coast into your kitchen.

The colour palette is fresh with salty breezes of slate grey, mid-browns, and refreshing blue. The ideal gift for both bird watchers and coastal lovers, this range will bring the seaside inside.

**028COAB** Cotton Tea Towel