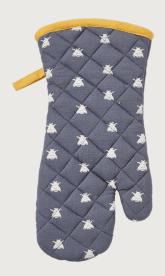

#### Bees

The minimalist bees in this print are uniquely bleached from the blue background. This is offset by the bright yellow trim and accents found on each piece.

**023BEES**Cotton Tea Towel 2PK

**7BEES04**Cotton Tea Cosy

**7BEESO3**Cotton Double Oven Glove

**7BEES02**Cotton Gauntlet

**7BEES01** Cotton Apron