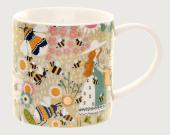

#### Bee Bloom

A contemporary twist on a traditional Arts & Crafts inspired print. With bee prints still a popular trend, you can be sure to stay ahead of the curve with our Bee Bloom collection. Sinuous leaves and foliage intertwine with buds and blooms while bees buzz lazily through the cacophony of stylised sprigs back to their hives. Honey and orange-coloured flowers blend with mint green hues while the block printed black leaves are the ideal contrast.