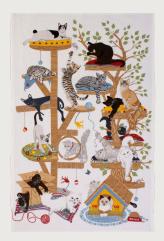

# Dog Days

This ragtag rabble of playful pooches has heaps of personality! The style of illustration has drawn inspiration from the iconic sketches of Quentin Blake with the use of scratchy black crayons and rough gouache brushstrokes. The excitement and energy of these pups radiates out from the design and the tangled leads spiralling throughout are an amusing backdrop. The dogs may be scruffy, but the collection is absolutely paw-some.