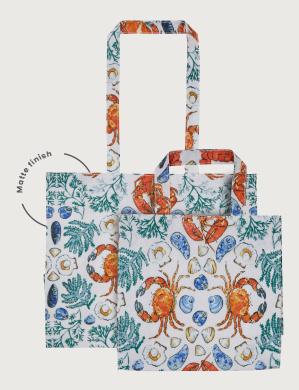

**7SHFS04** Cotton Tea Cosy

**7SHFS062** Cotton Pot Mat

**022SHFS**Cotton Tea Towel

**7SHFS01** Cotton Apron

**8SHFS65** New Bone China Mug

**8SHFS05** Coasters 4pk 10.5 x 10.5cm

8SHFS04 Placemats 4pk 29 x 21cm

**8SHFS45** Fabric Doorstop

**8SHFS02** Scatter Tray

**8SHFS01** Small Tray

**647SHFS** Packable Bag

**5SHFS63 & 5SHFS69**PVC Shoulder & PVC Small Shopper Bag

**7TETNO22**Cotton Microwave Mitts

**7TETNO2**Cotton Gauntlet