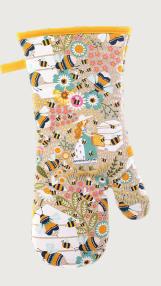

#### Bees

The minimalist bees in this print are uniquely bleached from the blue background. This is offset by the bright yellow trim and accents found on each piece.

**023BEES**Cotton Tea Towel 2PK

**7BEES04**Cotton Tea Cosy

**7BEESO3**Cotton Double Oven Glove

**7BEES02**Cotton Gauntlet

**7BEES01** Cotton Apron