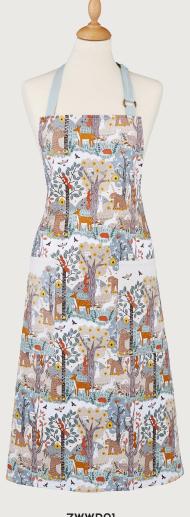

#### Wildwood

The popular woodland theme features cool tones of blue and green. These are subtly contrasted by warming browns and oranges to give a sense of seasonal change within the kitchen.

**022WWD** Cotton Tea Towel

**647WWD**Packable Bag

**7WWD01** Cotton Apron

**7WWD03**Cotton Double Oven Glove

**7WWD02**Cotton Gauntlet

**7WWD04** Cotton Tea Cosy