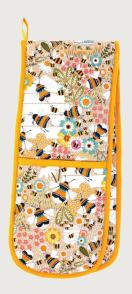

#### Bees

The minimalist bees in this print are uniquely bleached from the blue background. This is offset by the bright yellow trim and accents found on each piece.

**023BEES**Cotton Tea Towel 2PK

**7BEES04**Cotton Tea Cosy

**7BEESO3**Cotton Double Oven Glove

**7BEES02**Cotton Gauntlet

**7BEES01** Cotton Apron