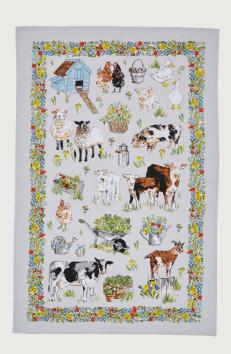

**8FNFL02** Scatter Tray

**8FNFL01** Small Tray

**5FNFL63** PVC Shoulder Bag

**5FNFL69**PVC Small Shopper Bag

**7PTFM02**Cotton Gauntlet

Reversible design

**7PTFM04** Cotton Tea Cosy

**7PTFM062** Cotton Pot Mat

**022PTFM**Cotton Tea Towel

**7PTFM01** Cotton Apron

**8PTFM65**New Bone China Mug

**8PTFM05** Coasters 4pk 10.5 x 10.5cm

**8PTFM04**Placemats 4pk
29 x 21cm

**647PTFM**Packable Bag

**8PTFM02** Scatter Tray

**8PTFM01** Small Tray

**5PTFM63**PVC Shoulder Bag

**5PTFM69**PVC Small Shopper Bag