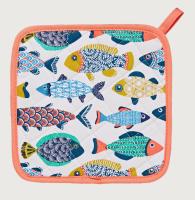

## Seashore

Fishermen are silhouetted against the rising sun after the morning catch, oyster catchers paddle in the shallows, gulls swoop low and water laps gently at the shoreline in this relaxing, seaside inspired collection.

Traditional lino cut and block print techniques were explored when creating this design, with the ripples of the water and cloud formations bringing life and movement to counteract the static beach huts.

This collection inspires new narratives around the shore with its streamlined shapes in a nautical colour palette.

**7SESH03**Cotton Double Oven Glove

**7SESH022**Cotton Microwave Mitts

**7SESH02**Cotton Gauntlet