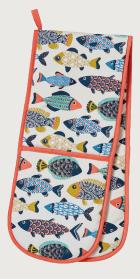

## Seashore

Fishermen are silhouetted against the rising sun after the morning catch, oyster catchers paddle in the shallows, gulls swoop low and water laps gently at the shoreline in this relaxing, seaside inspired collection.

Traditional lino cut and block print techniques were explored when creating this design, with the ripples of the water and cloud formations bringing life and movement to counteract the static beach huts.

This collection inspires new narratives around the shore with its streamlined shapes in a nautical colour palette.

**7SESH03**Cotton Double Oven Glove

**7SESH022**Cotton Microwave Mitts

**7SESH02**Cotton Gauntlet