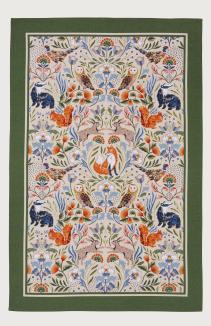

## Blackthorn

An atmospheric fantasy woodland scene, depicted in the traditional Arts & Crafts style. Lovingly hand painted using mixed media to create a whimsical, moody feel in an earthy colour palette that can transition easily from Autumn to Winter.

Rabbits leap, squirrels nibble, pheasants strut and owls gaze into the distance, surrounded by stylised floral motifs and placed against a warm beige backdrop.

With 'woodland' being a current core trend, this perfectly reimagined traditional collection creates the ideal build-up to the festive season.