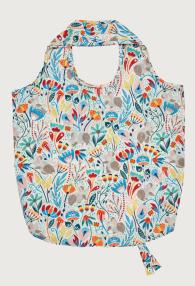

## Blackthorn

An atmospheric fantasy woodland scene, depicted in the traditional Arts & Crafts style. Lovingly hand painted using mixed media to create a whimsical, moody feel in an earthy colour palette that can transition easily from Autumn to Winter.

Rabbits leap, squirrels nibble, pheasants strut and owls gaze into the distance, surrounded by stylised floral motifs and placed against a warm beige backdrop.

With 'woodland' being a current core trend, this perfectly reimagined traditional collection creates the ideal build-up to the festive season.