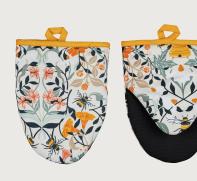

## Blackthorn

An atmospheric fantasy woodland scene, depicted in the traditional Arts & Crafts style. Lovingly hand painted using mixed media to create a whimsical, moody feel in an earthy colour palette that can transition easily from Autumn to Winter.

Rabbits leap, squirrels nibble, pheasants strut and owls gaze into the distance, surrounded by stylised floral motifs and placed against a warm beige backdrop.

With 'woodland' being a current core trend, this perfectly reimagined traditional collection creates the ideal build-up to the festive season.

**7BKTNO3**Cotton Double Oven Glove

**7BKTNO2**Cotton Gauntlet

**7BKTN04** Cotton Tea Cosy

**7BKTN07**Cotton Muff Tea Cosy

**7BKTN062** Cotton Pot Mat

**7BKTN01** Cotton Apron

**647BKTN** Packable Bag

**022BKTN** Cotton Tea Towel