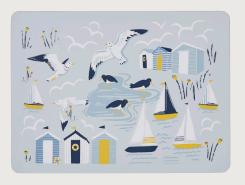

## Seashore

Fishermen are silhouetted against the rising sun after the morning catch, oyster catchers paddle in the shallows, gulls swoop low and water laps gently at the shoreline in this relaxing, seaside inspired collection.

Traditional lino cut and block print techniques were explored when creating this design, with the ripples of the water and cloud formations bringing life and movement to counteract the static beach huts.

This collection inspires new narratives around the shore with its streamlined shapes in a nautical colour palette.

**7SESH03**Cotton Double Oven Glove

**7SESH022**Cotton Microwave Mitts

**7SESH02**Cotton Gauntlet