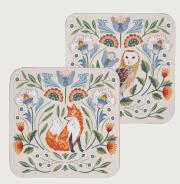

## Blackthorn

An atmospheric fantasy woodland scene, depicted in the traditional Arts & Crafts style. Lovingly hand painted using mixed media to create a whimsical, moody feel in an earthy colour palette that can transition easily from Autumn to Winter.

Rabbits leap, squirrels nibble, pheasants strut and owls gaze into the distance, surrounded by stylised floral motifs and placed against a warm beige backdrop.

With 'woodland' being a current core trend, this perfectly reimagined traditional collection creates the ideal build-up to the festive season.

**8BKTN65** New Bone China Mug

**8BKTN05**Coasters 4pk
10.5 x 10.5cm

**8BKTN04** Placemats 4pk 29 x 21cm

**8BKTN45**Fabric Doorstop

8BKTN02 Scatter Tray

**8BKTN01** Small Tray

**5BKTN63**PVC Shoulder Bag

**5BKTN69**PVC Small Shopper Bag