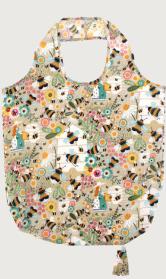

## Bee Keeper

This intricate and colourful design is vibrant with pops of fuchsia, teal and sunshine yellow on a natural oat background.

**8BKE65** New Bone China Mug

**022BKE**Cotton Tea Towel

**7BKE062** Cotton Pot Mat

**7BKE04** Cotton Tea Cosy

**7BKE03**Cotton Double Oven Glove

**7BKE022** Cotton Micro Mitts

**7BKE02**Cotton Gauntlet

**5BKE69**PVC Small Shopper Bag

**649BKE** Packable Bag

**7BKE61** PVC Apron

**7BKE01** Cotton Apron