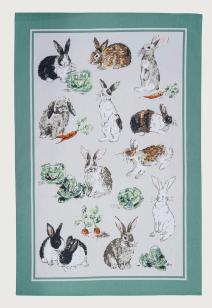

# Rabbit Patch

These gorgeous bunnies will bounce their way into your heart as well as your kitchen. Their floppy ears, twitchy noses and inquisitive expressions have been loosely sketched on a parchment-coloured background, off set with a complementing green hue.

The mischievous rabbits have been digging in the vegetable patch – the cabbages and carrots add another layer of frivolity to an already cheerful design.

**028RABP** Cotton Tea Towel

**7RABPO3**Cotton Double Oven Glove