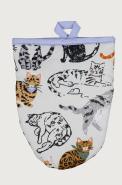

#### Feline Friends

Celebrate your feline friends with our newest print! Each cat is depicted in a different style of illustration which gives a rich collage feel. Watercolour and ink cats meet expressive oil pastel kittys, while outlined mice sneak around the cats for a playful feel that brings the whole design together. Practical primary tones add an energy to basic greys and browns. Pair with other items in the range for a purr-fect graphic aesthetic.