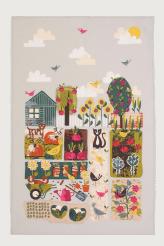

#### Farmhouse Ducks

Adorn your kitchen with rustic farmhouse charm with our Farmhouse Ducks collection. Hand-painted mallard ducks waddle, swim and shake their feathers across this homely range of kitchen accessories. The soothing sage green tones are enhanced with pops of orange bulrushes and the paint spattered water brings movement and life to the scene. An endearing illustration that's set to be this season's bestseller.