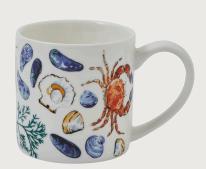

**7SHFS04** Cotton Tea Cosy

**7SHFS062** Cotton Pot Mat

**022SHFS**Cotton Tea Towel

**7SHFS01** Cotton Apron

**8SHFS65** New Bone China Mug

**8SHFS05** Coasters 4pk 10.5 x 10.5cm

8SHFS04 Placemats 4pk 29 x 21cm

**8SHFS45** Fabric Doorstop

**8SHFS02** Scatter Tray

**8SHFS01** Small Tray

**647SHFS** Packable Bag

**5SHFS63 & 5SHFS69**PVC Shoulder & PVC Small Shopper Bag

**7TETNO22**Cotton Microwave Mitts

**7TETNO2**Cotton Gauntlet