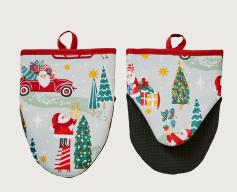

# Tis The Season

Nothing says Christmas quite like this spectacular Christmas scene! Gifts, Christmas tree's, sleighs, reindeer, Santa and his bright red sports car! The sage-green background in bang on trend and sets off each element to perfection. Tis The Season with this fun, family friendly collection.

**028TISS**Cotton Tea Towel

**4TISS80** Cotton Napkin 2PK

**7TISSO1** Cotton Apron

**7TISSO3**Cotton Double Oven Glove

7TISSO22 Cotton Micro Mitts

**647TISS**Packable Bag