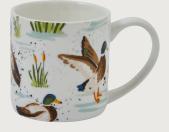

## Seashore

Fishermen are silhouetted against the rising sun after the morning catch, oyster catchers paddle in the shallows, gulls swoop low and water laps gently at the shoreline in this relaxing, seaside inspired collection.

Traditional lino cut and block print techniques were explored when creating this design, with the ripples of the water and cloud formations bringing life and movement to counteract the static beach huts.

This collection inspires new narratives around the shore with its streamlined shapes in a nautical colour palette.

**7SESH03**Cotton Double Oven Glove

**7SESH022**Cotton Microwave Mitts

**7SESH02**Cotton Gauntlet

8FHDU65 Farmhouse Ducks

8FEFR65 Feline Friends Hew for 200

8FNFL65 Finch & Flower

8FFX65 Foraging Fox

8HDG65 Hanging Around

8PTFM65 Portman Farm

**8**SESH65 Seashore

**8**SHFS**6**5 Shellfish