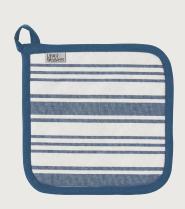

**O22TETN**Cotton Tea Towel

**647TETN**Packable Bag

**8TETNO1** Small Tray

**8TETNO2** Scatter Tray

**022DNST** Cotton Tea Towel

**7DNST062** Cotton Pot Mat

**7DNSTO3**Cotton Double Oven Glove

**7DNSTO2**Cotton Gauntlet

**7DNST01** Cotton Apron

**022SGST** Cotton Tea Towel

**7SGST03**Cotton Double Oven Glove

**7SGST062** Cotton Pot Mat

**7SGST02**Cotton Gauntlet

**7SGST01** Cotton Apron

**7GDVIO8**Good Vibes PVC Apron
L 74cm x W 50cm