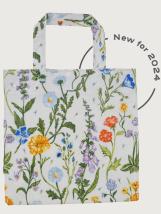

#### Wildflower

Featuring a watercolour design that uses sunny yellow with complimentary pastel lilacs and purples, making you want to jump back into Spring.

Medium: 5WFL64 Small: 5WFL69
PVC Shopper Bags