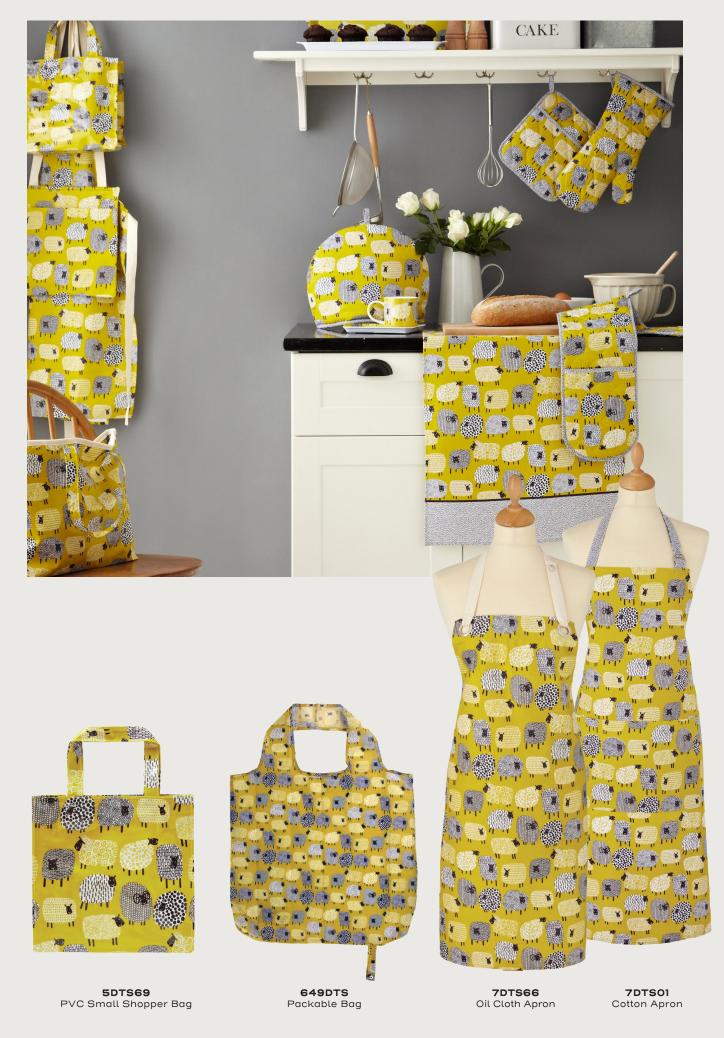

# Dotty Sheep

A colourful twist on one of your favourite farm animals, with their mustard and grey wool the Dotty Sheep are a unique flock.

**8DTS65** New Bone China Mug

**022DTS**Cotton Tea Towel

**7DTS062** Cotton Pot Mat

**7DTS04** Cotton Tea Cosy

**7DTS03**Cotton Double Oven Glove

**7DTS022** Cotton Micro Mitts

**7DTS02**Cotton Gauntlet