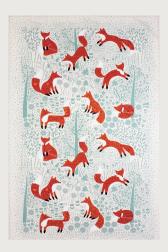

## Blackthorn

An atmospheric fantasy woodland scene, depicted in the traditional Arts & Crafts style. Lovingly hand painted using mixed media to create a whimsical, moody feel in an earthy colour palette that can transition easily from Autumn to Winter.

Rabbits leap, squirrels nibble, pheasants strut and owls gaze into the distance, surrounded by stylised floral motifs and placed against a warm beige backdrop.

With 'woodland' being a current core trend, this perfectly reimagined traditional collection creates the ideal build-up to the festive season.