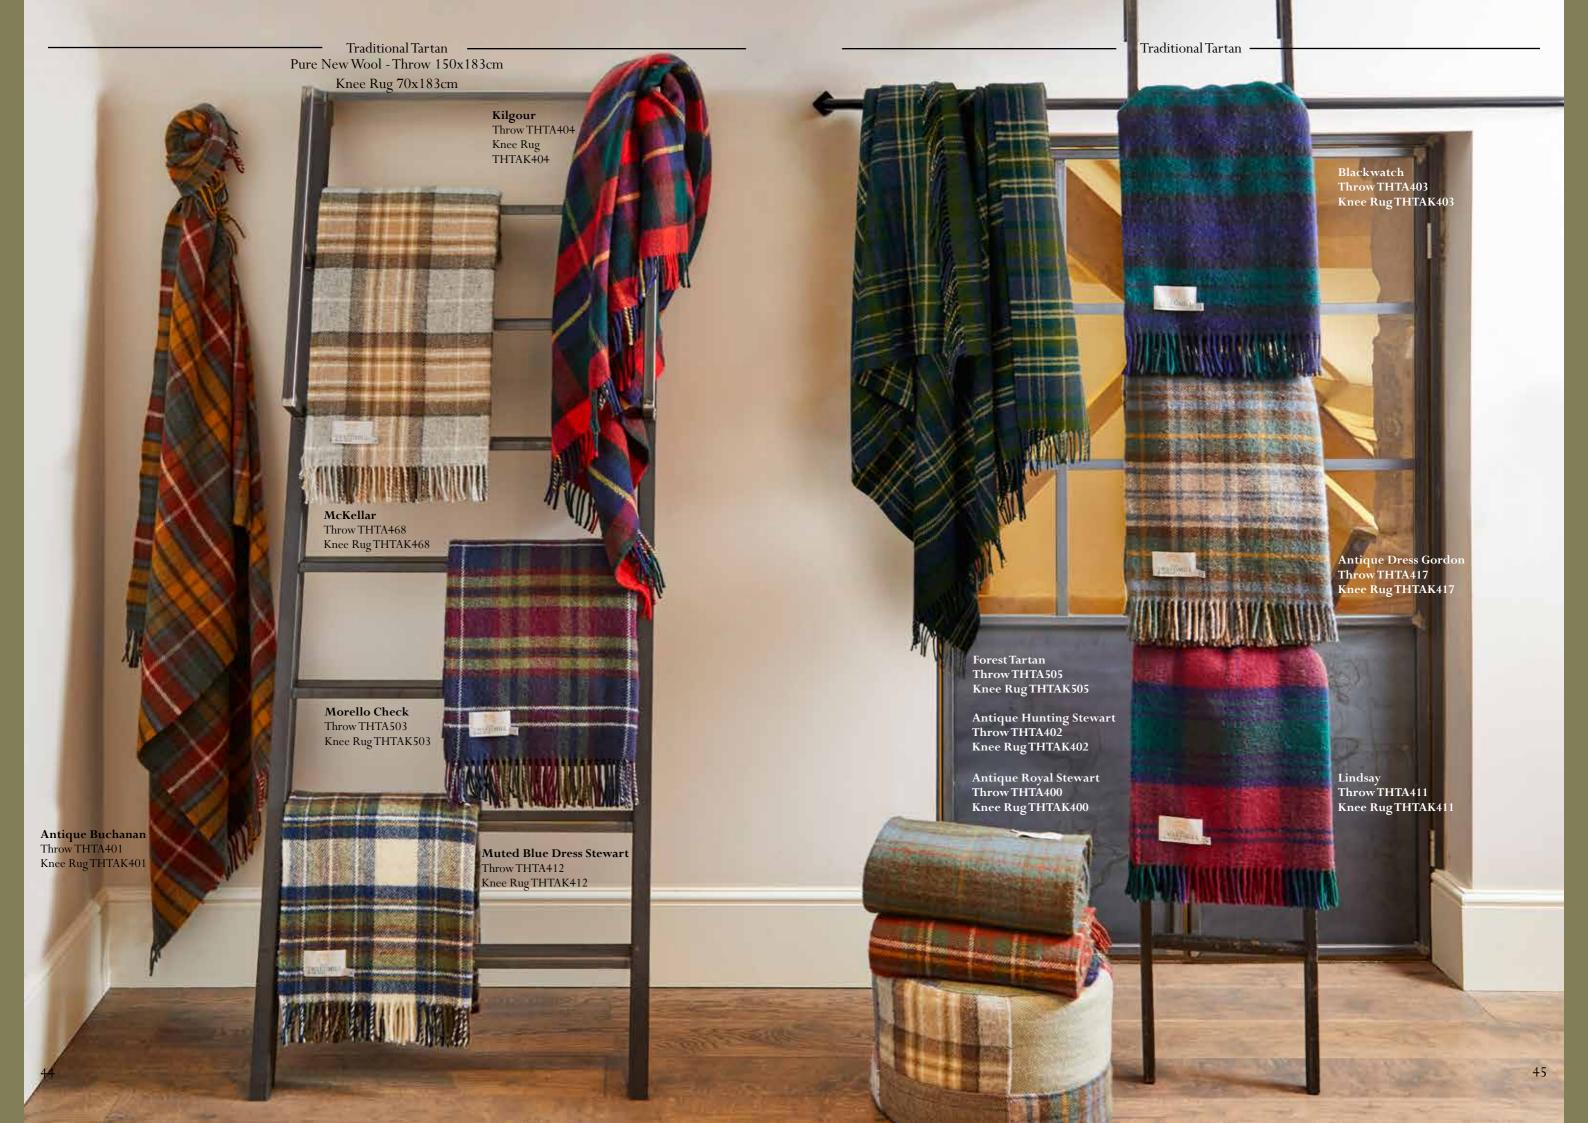

## Pure New Wool - Throw 150x183cm Knee Rug 70x183cm

Royal Stewart Throw THTA405 Knee Rug THTAK405 Navy Bannockbane Throw THTA418 Knee Rug THTAK418 Grey Dress Stewart Throw THTA416 Knee Rug THTAK416

Black Stewart Throw THTA464 Knee Rug THTAK464

Natural Buchanan Throw THTA431 Knee Rug THTAK431 **Dress Gordon** Throw THTA407 Knee Rug THTAK407 **Dress Stewart** Throw THTA425 Knee Rug THTAK425 Hunting McLeod Throw THTA406 Knee Rug THTAK406