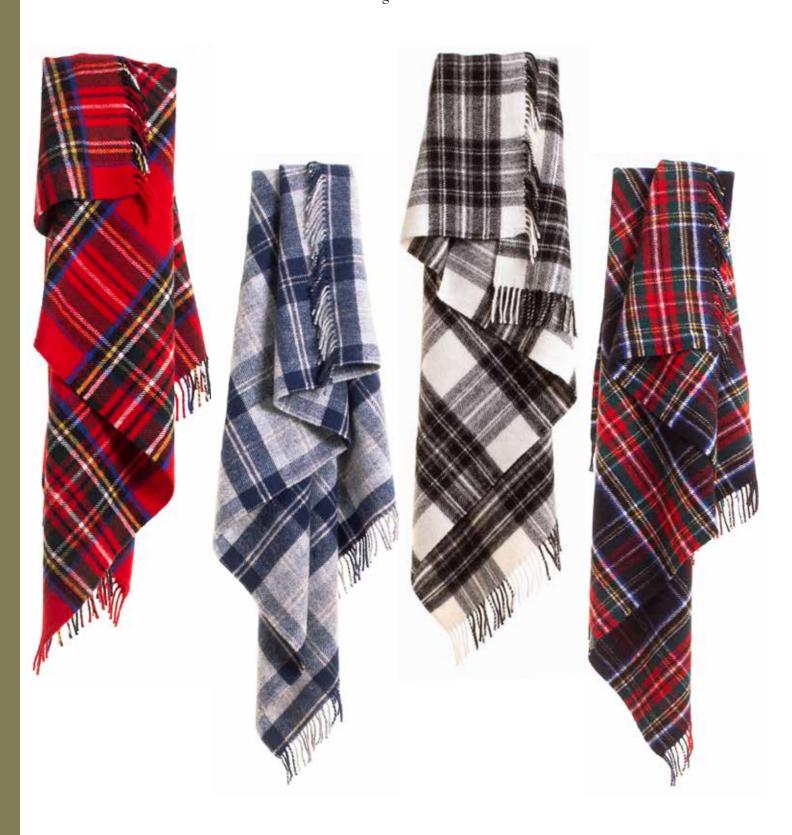

## Pure New Wool - Throw 150x183cm Knee Rug 70x183cm

Royal Stewart Throw THTA405 Knee Rug THTAK405 Navy Bannockbane Throw THTA418 Knee Rug THTAK418 Grey Dress Stewart Throw THTA416 Knee Rug THTAK416

Black Stewart Throw THTA464 Knee Rug THTAK464